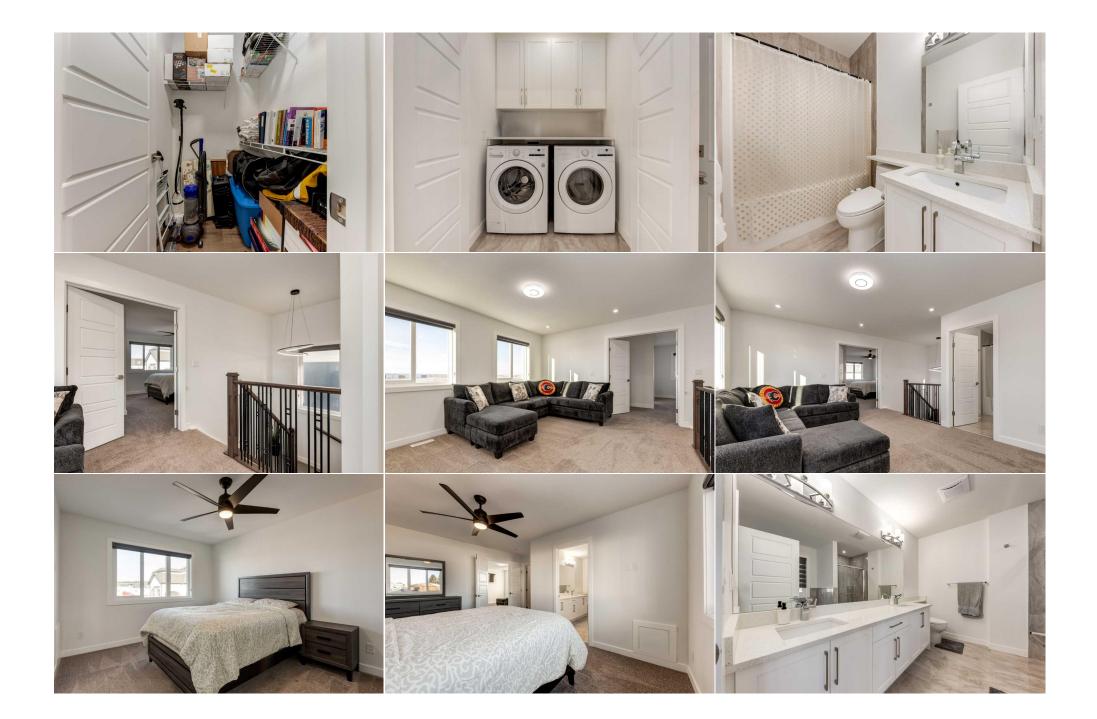

| Walk-In Closet<br>Bedroom<br>4pc Bathroom<br>Kitchen<br>Bedroom<br>Furnace/Utility Room                                                                                                                                                                                                                                                                                                                                                                                                                                                                                                                                                                                                                                                                                                                                                                                                                                                                                                                                                                                                                                                                                                                                                                                                                                                                                                                                                                                                                                                                                                                                                                                                                                                                                                                                                                                                                                                                                                              | Upper<br>Upper<br>Upper<br>Basement<br>Basement<br>Basement | 8`2" x 4`7"<br>6`1" x 4`8"<br>8`4" x 4`11"<br>14`0" x 6`2"<br>10`5" x 10`0"<br>9`3" x 7`5" | Bedroom<br>Bedroom<br>Family Room<br>Bedroom<br>4pc Bathroom<br>Storage<br>Legal/Tax/Financial | Upper<br>Upper<br>Basement<br>Basement<br>Basement<br>Basement | 13`5" x 8`7"<br>13`2" x 8`4"<br>12`5" x 9`2"<br>14`6" x 9`3"<br>8`3" x 4`11"<br>7`3" x 6`8" |  |
|------------------------------------------------------------------------------------------------------------------------------------------------------------------------------------------------------------------------------------------------------------------------------------------------------------------------------------------------------------------------------------------------------------------------------------------------------------------------------------------------------------------------------------------------------------------------------------------------------------------------------------------------------------------------------------------------------------------------------------------------------------------------------------------------------------------------------------------------------------------------------------------------------------------------------------------------------------------------------------------------------------------------------------------------------------------------------------------------------------------------------------------------------------------------------------------------------------------------------------------------------------------------------------------------------------------------------------------------------------------------------------------------------------------------------------------------------------------------------------------------------------------------------------------------------------------------------------------------------------------------------------------------------------------------------------------------------------------------------------------------------------------------------------------------------------------------------------------------------------------------------------------------------------------------------------------------------------------------------------------------------|-------------------------------------------------------------|--------------------------------------------------------------------------------------------|------------------------------------------------------------------------------------------------|----------------------------------------------------------------|---------------------------------------------------------------------------------------------|--|
| Title:<br>Fee Simple<br>Legal Desc:                                                                                                                                                                                                                                                                                                                                                                                                                                                                                                                                                                                                                                                                                                                                                                                                                                                                                                                                                                                                                                                                                                                                                                                                                                                                                                                                                                                                                                                                                                                                                                                                                                                                                                                                                                                                                                                                                                                                                                  | 2111058                                                     | Zoning:<br><b>R-G</b>                                                                      |                                                                                                |                                                                |                                                                                             |  |
| 5                                                                                                                                                                                                                                                                                                                                                                                                                                                                                                                                                                                                                                                                                                                                                                                                                                                                                                                                                                                                                                                                                                                                                                                                                                                                                                                                                                                                                                                                                                                                                                                                                                                                                                                                                                                                                                                                                                                                                                                                    |                                                             |                                                                                            | Remarks                                                                                        |                                                                |                                                                                             |  |
| Pub Rmks: 7 BEDROOMS   4 FULL BATHROOMS   BED + BATH ON MAIN FLOOR   SPICE KITCHEN   SEPERATE BASEMENT ENTRY   2 BED ILLEGAL SUITE   DOUBLE CAR ATTA   GARAGE Located in the community of Saddle Ridge in Calgary, Alberta, this beautiful Front garage property is a testament to this builder's exceptional   craftsmanship. Boasting approximately 2820 square feet of meticulously designed living space. Step into this captivating residence where the main floor un   an inviting haven, featuring a bedroom, spice kitchen, living room, dining room, 4-piece bath, and a chef's dream kitchen adorned with quartz countertops, f   ceiling cabinets, and top-of-the-line built-in stainless steel appliances. The 9-foot ceilings on the main level create an open and inviting atmosphere, enhanc   overall sense of spaciousness. Ascend to the upper floor, where four generously sized bedrooms and two full bathrooms await, providing ample space for re   and rejuvenation. The primary bedroom boasts a walk in closet, adding a touch of luxury to your private sanctuary. A versatile bonus room on this level add:   flexibility of the living space, while a common full washroom ensures convenience for all residents. Additional highlights include a side entrance door with a   illegally suited basement. The double car front attached garage providing a convenient parking solution for residents. Beyond the property itself, Saddle Rid   developing community with a promising future, featuring new infrastructure, parks, schools, and recreational facilities. The vicinity catering to the diverse nee   families. Explore the numerous community facts that make Saddle Ridge an ideal choice for both families and discerning homebuyers. This home not only of   luxurious living but also presents a unique investment opportunity in a thriving, up-and-coming community. Embrace the convenience, comfort, and potentit   come together in this exception |                                                             |                                                                                            |                                                                                                |                                                                |                                                                                             |  |