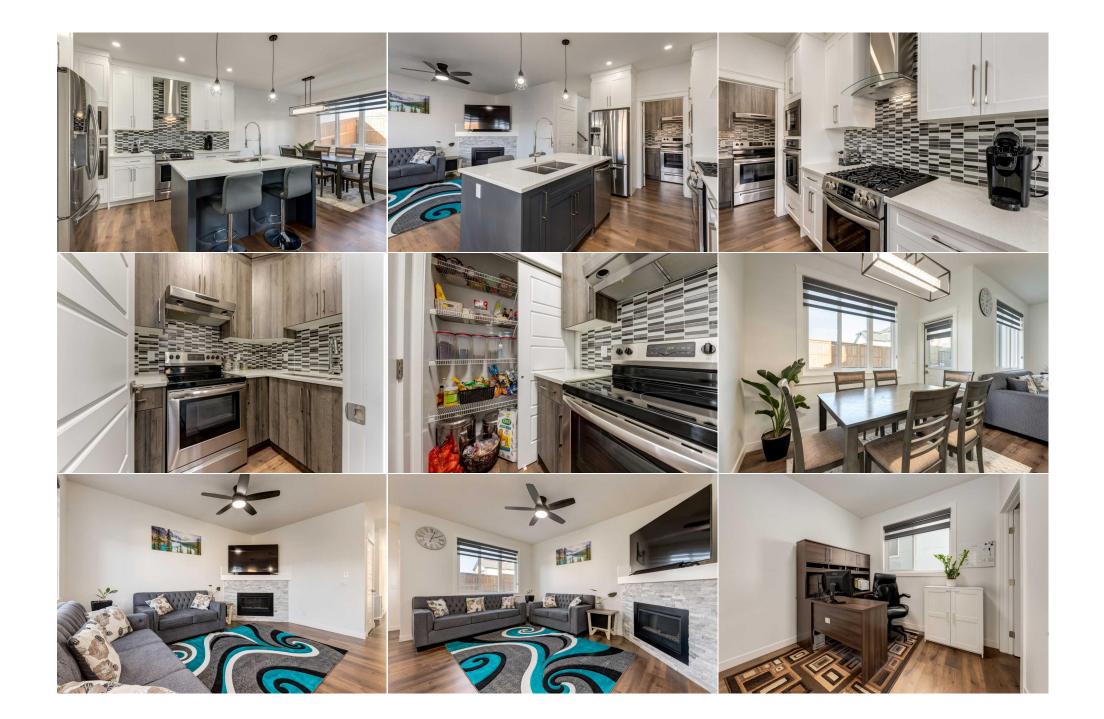

| Walk-In Closet<br>Bedroom<br>4pc Bathroom<br>Kitchen<br>Bedroom<br>Furnace/Utility Room                                                                                                                                                                                                                                                                                                                                                                                                                                                                                                                                                                                                                                                                                                                                                                                                                                                                                                                                                                                                                                                                                                                                                                                                                                                                                                                                                                                                                                                                                                                                                                                                                                                                                                                                                                                                                                                                                                              | Upper<br>Upper<br>Upper<br>Basement<br>Basement<br>Basement | 8`2" x 4`7"<br>6`1" x 4`8"<br>8`4" x 4`11"<br>14`0" x 6`2"<br>10`5" x 10`0"<br>9`3" x 7`5" | Bedroom<br>Bedroom<br>Family Room<br>Bedroom<br>4pc Bathroom<br>Storage<br>Legal/Tax/Financial | Upper<br>Upper<br>Basement<br>Basement<br>Basement<br>Basement | 13`5" x 8`7"<br>13`2" x 8`4"<br>12`5" x 9`2"<br>14`6" x 9`3"<br>8`3" x 4`11"<br>7`3" x 6`8" |  |
|------------------------------------------------------------------------------------------------------------------------------------------------------------------------------------------------------------------------------------------------------------------------------------------------------------------------------------------------------------------------------------------------------------------------------------------------------------------------------------------------------------------------------------------------------------------------------------------------------------------------------------------------------------------------------------------------------------------------------------------------------------------------------------------------------------------------------------------------------------------------------------------------------------------------------------------------------------------------------------------------------------------------------------------------------------------------------------------------------------------------------------------------------------------------------------------------------------------------------------------------------------------------------------------------------------------------------------------------------------------------------------------------------------------------------------------------------------------------------------------------------------------------------------------------------------------------------------------------------------------------------------------------------------------------------------------------------------------------------------------------------------------------------------------------------------------------------------------------------------------------------------------------------------------------------------------------------------------------------------------------------|-------------------------------------------------------------|--------------------------------------------------------------------------------------------|------------------------------------------------------------------------------------------------|----------------------------------------------------------------|---------------------------------------------------------------------------------------------|--|
| Title:<br>Fee Simple<br>Legal Desc:                                                                                                                                                                                                                                                                                                                                                                                                                                                                                                                                                                                                                                                                                                                                                                                                                                                                                                                                                                                                                                                                                                                                                                                                                                                                                                                                                                                                                                                                                                                                                                                                                                                                                                                                                                                                                                                                                                                                                                  | 2111058                                                     | Zoning:<br><b>R-G</b>                                                                      |                                                                                                |                                                                |                                                                                             |  |
| 5                                                                                                                                                                                                                                                                                                                                                                                                                                                                                                                                                                                                                                                                                                                                                                                                                                                                                                                                                                                                                                                                                                                                                                                                                                                                                                                                                                                                                                                                                                                                                                                                                                                                                                                                                                                                                                                                                                                                                                                                    |                                                             |                                                                                            | Remarks                                                                                        |                                                                |                                                                                             |  |
| Pub Rmks: 7 BEDROOMS   4 FULL BATHROOMS   BED + BATH ON MAIN FLOOR   SPICE KITCHEN   SEPERATE BASEMENT ENTRY   2 BED ILLEGAL SUITE   DOUBLE CAR ATTA   GARAGE Located in the community of Saddle Ridge in Calgary, Alberta, this beautiful Front garage property is a testament to this builder's exceptional   craftsmanship. Boasting approximately 2820 square feet of meticulously designed living space. Step into this captivating residence where the main floor un   an inviting haven, featuring a bedroom, spice kitchen, living room, dining room, 4-piece bath, and a chef's dream kitchen adorned with quartz countertops, f   ceiling cabinets, and top-of-the-line built-in stainless steel appliances. The 9-foot ceilings on the main level create an open and inviting atmosphere, enhanc   overall sense of spaciousness. Ascend to the upper floor, where four generously sized bedrooms and two full bathrooms await, providing ample space for re   and rejuvenation. The primary bedroom boasts a walk in closet, adding a touch of luxury to your private sanctuary. A versatile bonus room on this level add:   flexibility of the living space, while a common full washroom ensures convenience for all residents. Additional highlights include a side entrance door with a   illegally suited basement. The double car front attached garage providing a convenient parking solution for residents. Beyond the property itself, Saddle Rid   developing community with a promising future, featuring new infrastructure, parks, schools, and recreational facilities. The vicinity catering to the diverse nee   families. Explore the numerous community facts that make Saddle Ridge an ideal choice for both families and discerning homebuyers. This home not only of   luxurious living but also presents a unique investment opportunity in a thriving, up-and-coming community. Embrace the convenience, comfort, and potentit   come together in this exception |                                                             |                                                                                            |                                                                                                |                                                                |                                                                                             |  |