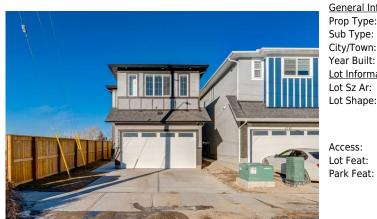

## 4512 84 Avenue, Calgary T3J 2J1

| MLS®#:  | A2122513 | Area:   | Saddle Ridge | Listing          | 04/12/24       | List Price: \$859,000      |
|---------|----------|---------|--------------|------------------|----------------|----------------------------|
| Status: | Active   | County: | Calgary      | Date:<br>Change: | -\$16k, 10-May | Association: Fort McMurray |

| eral Information  |             |                   | DOM       |               |           |
|-------------------|-------------|-------------------|-----------|---------------|-----------|
| Type:             | Residential |                   |           | 37            |           |
| Туре:             | Detached    |                   |           | <u>Layout</u> |           |
| Town:             | Calgary     | Finished Floor Ar | <u>ea</u> | Beds:         | 7 (5 2 )  |
| Built:            | 2023        | Abv Sqft:         | 2,196     | Baths:        | 4.0 (4 0) |
| <u>nformation</u> |             | Low Sqft:         |           | Style:        | 2 Storey  |
| Sz Ar:            | 3,680 sqft  | Ttl Sqft:         | 2,196     |               |           |
| Shape:            |             |                   |           | Parking       |           |
|                   |             |                   |           |               |           |
|                   |             |                   |           | Ttl Park:     | 4         |
|                   |             |                   |           | Garage Sz:    | 2         |
| ess:              |             |                   |           |               |           |
|                   |             |                   |           |               |           |