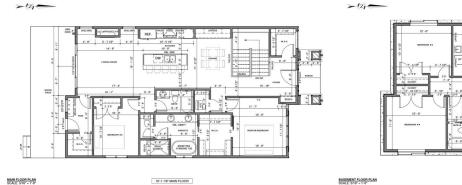

Water Source: Fnd/Bsmt: **Poured Concrete** 

| Room              | Level    | Dimensions     | <u>Room</u>         | Level    | <u>Dimensions</u> |
|-------------------|----------|----------------|---------------------|----------|-------------------|
| Foyer             | Main     | 15`2" x 13`11" | Kitchen             | Main     | 18`9" x 21`5"     |
| Bedroom - Primary | Main     | 13`2" x 13`1"  | Walk-In Closet      | Main     | 9`7" x 7`1"       |
| 5pc Ensuite bath  | Main     | 9`7" x 13`1"   | Laundry             | Main     | 4`9" x 3`9"       |
| Bedroom           | Main     | 13`0" x 10`1"  | Living Room         | Main     | 15`4" x 14`1"     |
| Mud Room          | Main     | 8`5" x 7`0"    | 4pc Bathroom        | Main     | 8`3" x 5`0"       |
| 4pc Bathroom      | Basement | 11`6" x 4`11"  | Bedroom             | Basement | 15`2" x 13`7"     |
| Bedroom           | Basement | 11`6" x 11`9"  | Game Room           | Basement | 15`2" x 30`0"     |
|                   |          |                | Legal/Tax/Financial |          |                   |

## TO VIEW THIS PROPERTY WITH AN A-TEAM BUYER'S AGENT PLEASE CONTACT (587) 700-7123

9-0" BASEMENT FLOOR