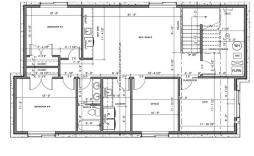

Water Source: Fnd/Bsmt: **Poured Concrete** 

| Room              | Level    | Dimensions     | <u>Room</u>         | Level    | <u>Dimensions</u> |
|-------------------|----------|----------------|---------------------|----------|-------------------|
| Foyer             | Main     | 15`2" x 13`11" | Kitchen             | Main     | 18`9" x 21`5"     |
| Bedroom - Primary | Main     | 13`2" x 13`1"  | Walk-In Closet      | Main     | 9`7" x 7`1"       |
| 5pc Ensuite bath  | Main     | 9`7" x 13`1"   | Laundry             | Main     | 4`9" x 3`9"       |
| Bedroom           | Main     | 13`0" x 10`1"  | Living Room         | Main     | 15`4" x 14`1"     |
| Mud Room          | Main     | 8`5" x 7`0"    | 4pc Bathroom        | Main     | 8`3" x 5`0"       |
| 4pc Bathroom      | Basement | 11`6" x 4`11"  | Bedroom             | Basement | 15`2" x 13`7"     |
| Bedroom           | Basement | 11`6" x 11`9"  | Game Room           | Basement | 15`2" x 30`0"     |
|                   |          |                | Legal/Tax/Financial |          |                   |

## TO VIEW THIS PROPERTY WITH AN A-TEAM BUYER'S AGENT PLEASE CONTACT (587) 700-7123

9-0" BASEMENT FLOOR