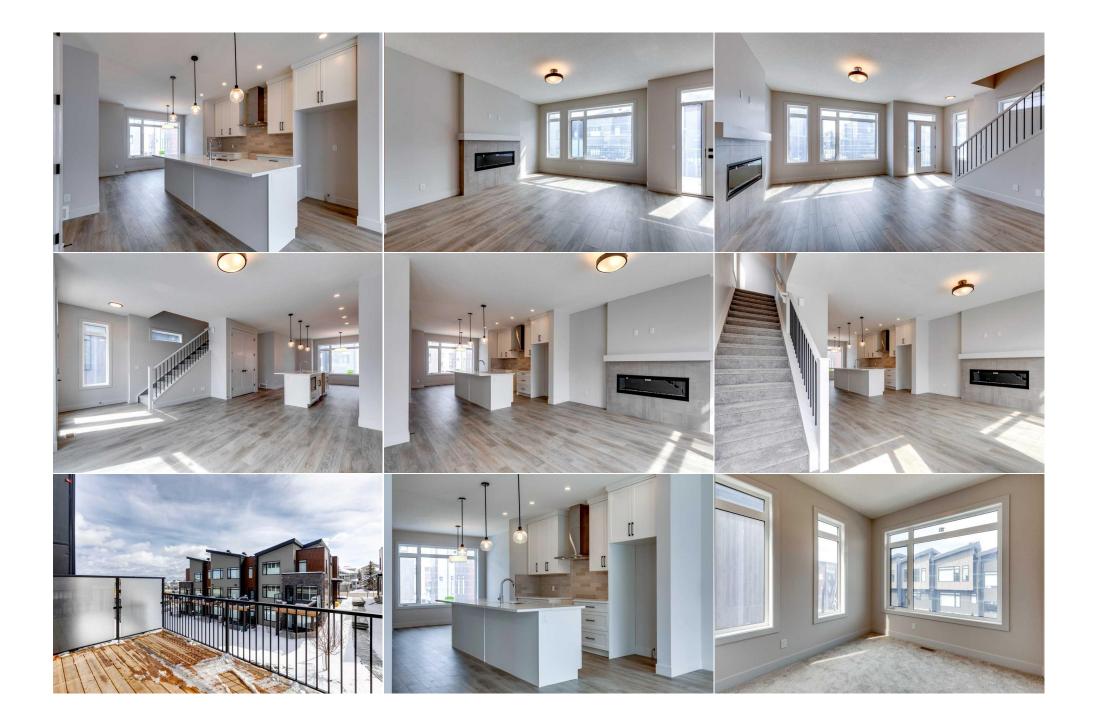

| Condo Fee:<br><b>\$256</b>                      |                                                                                                                                                                                                                                                                                                                                                                                                                                                                                                                                                                                                                                                                                                                                                                                                                                                                                                                                                                                    | Title:<br><b>Fee Simple</b><br>Fee Freq:<br><b>Monthly</b> |         | Zoning:<br>TBD |  |  |
|-------------------------------------------------|------------------------------------------------------------------------------------------------------------------------------------------------------------------------------------------------------------------------------------------------------------------------------------------------------------------------------------------------------------------------------------------------------------------------------------------------------------------------------------------------------------------------------------------------------------------------------------------------------------------------------------------------------------------------------------------------------------------------------------------------------------------------------------------------------------------------------------------------------------------------------------------------------------------------------------------------------------------------------------|------------------------------------------------------------|---------|----------------|--|--|
| Legal Desc:                                     | TBD                                                                                                                                                                                                                                                                                                                                                                                                                                                                                                                                                                                                                                                                                                                                                                                                                                                                                                                                                                                | rionany                                                    | Remarks |                |  |  |
| Pub Rmks:<br>Inclusions:<br>Property Listed By: | Step into this exquisite three-story townhouse crafted by Janssen Homes, where sophistication meets functionality in perfect harmony. On the main floor, experience seamless integration as the kitchen, dining, and living areas flow effortlessly together. The open-concept living area welcomes you with its sleek design, featuring full-height cabinets, a generous kitchen island adorned with quartz countertops, and state-of-the-art stainless steel appliances, evoking an ambiance of contemporary opulence. Step out onto the expansive rear balcony and indulge in outdoor living at its finest. Ascend to the third floor, where tranquility and privacy await in three spacious bedrooms, accompanied by 2.5 baths. The primary bedroom offers a serene retreat with its walk-in closet and luxurious 4-piece ensuite bathroom. Completing the upper floor is the convenience of stacked laundry, ensuring effortless living at every turn. N/A Bode Platform Inc. |                                                            |         |                |  |  |