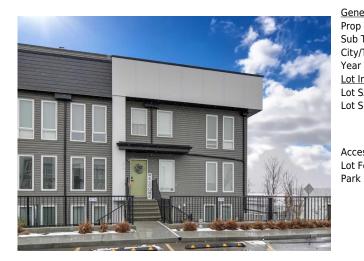

## 338 SETON Circle #215, Calgary T3M 3H1

| MLS®#:  | A2122579 | Area:   | Seton   | Listing          | 04/12/24 | List Price: <b>\$309,900</b> |
|---------|----------|---------|---------|------------------|----------|------------------------------|
| Status: | Active   | County: | Calgary | Date:<br>Change: | None     | Association: Fort McMurray   |

| neral Information   |                                               |                   |     | DOM        |           |
|---------------------|-----------------------------------------------|-------------------|-----|------------|-----------|
| p Type:             | Residential                                   |                   |     | 37         |           |
| b Type:             | Row/Townhous                                  | e                 |     | Layout     |           |
| y/Town:             | Calgary                                       | Finished Floor Ar | rea | Beds:      | 2 (2 )    |
| ar Built:           | 2021                                          | Abv Sqft:         | 722 | Baths:     | 1.0 (1 0) |
| Information         |                                               | Low Sqft:         |     | Style:     | Townhouse |
| : Sz Ar:            | 772 sqft                                      | Ttl Sqft:         | 722 | -          |           |
| : Shape:            |                                               |                   |     | Parking    |           |
|                     |                                               |                   |     | Ttl Park:  | 1         |
|                     |                                               |                   |     | Garage Sz: | -         |
| cess:               |                                               |                   |     | Gurage 52. |           |
| : Feat:<br>'k Feat: | at: Low Maintenance Landscape,Street Lighting |                   |     |            |           |

| Condo Fee:<br><b>\$140</b>                      |                                                                                                                              | Title:<br><b>Fee Simple</b><br>Fee Freq:<br><b>Monthly</b>                                                                                                                                                                                                                                                | Zoning:<br>M-1                                                                                                                                                                                                                                                                                                                                                                                                                                                                                                                                                                                                                   |
|-------------------------------------------------|------------------------------------------------------------------------------------------------------------------------------|-----------------------------------------------------------------------------------------------------------------------------------------------------------------------------------------------------------------------------------------------------------------------------------------------------------|----------------------------------------------------------------------------------------------------------------------------------------------------------------------------------------------------------------------------------------------------------------------------------------------------------------------------------------------------------------------------------------------------------------------------------------------------------------------------------------------------------------------------------------------------------------------------------------------------------------------------------|
| Legal Desc:                                     | 2110325                                                                                                                      | Remar                                                                                                                                                                                                                                                                                                     | ks                                                                                                                                                                                                                                                                                                                                                                                                                                                                                                                                                                                                                               |
| Pub Rmks:<br>Inclusions:<br>Property Listed By: | 1-bath home boasts a<br>pantry, the kitchen of<br>natural light, a Fresh<br>ensure security. Inclue<br>Seton amenities offer | n open-concept layout, connecting dining, livir<br>fers ample storage. LVP flooring, stainless app<br>Air System (HRV), and freshly painted walls er<br>ded is one assigned parking stall. Step outside<br>parks, shopping, restaurants, and the YMCA. I<br>exterior, snow removal and landscaping. Entra | Enjoy smart home features, a spacious patio, and pet & investor-friendly. This stunning 2-be<br>ng, and kitchen areas seamlessly. With gorgeous cabinetry, an island with an eating bar, and<br>liances, stacked washer/dryer, newly installed blinds on oversized windows allowing tons of<br>shance its modern appeal. Smart features like the Schlage Encode smart lock and Ring doorbe<br>to a spacious patio, perfect for outdoor gatherings. Nearby, an off-leash dog park awaits, wh<br>Exciting developments include a new HOA building construction slated for 2024. Low condo fe<br>nce to unit partially below grade. |