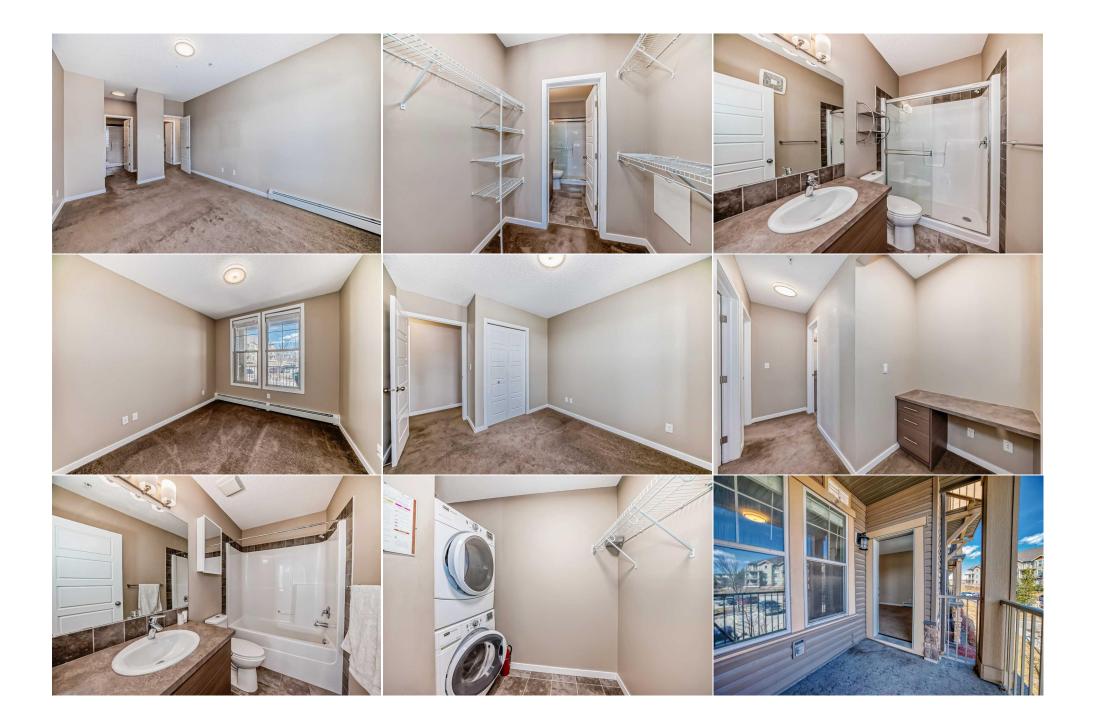

Utilities and Features

| Roof:<br>Heating:<br>Sewer:              | Hot Water |                                                                                                                                                                              | Construction:<br><b>Wood Frame</b><br>Flooring:   | Wood Frame                    |               |  |  |  |  |
|------------------------------------------|-----------|------------------------------------------------------------------------------------------------------------------------------------------------------------------------------|---------------------------------------------------|-------------------------------|---------------|--|--|--|--|
| Ext Feat: Balcony,Barbecue               |           |                                                                                                                                                                              | <b>Carpet, Tile</b><br>Water Source:<br>Fnd/Bsmt: | Carpet, Tile<br>Water Source: |               |  |  |  |  |
| Kitchen Appl:<br>Int Feat:<br>Utilities: | -         | Dishwasher,Electric Stove,Microwave,Refrigerator,Washer/Dryer<br>Breakfast Bar,Built-in Features,Closet Organizers,Elevator,No Animal Home,No Smoking Home,Walk-In Closet(s) |                                                   |                               |               |  |  |  |  |
|                                          |           | Room Information                                                                                                                                                             |                                                   |                               |               |  |  |  |  |
| Room                                     | Level     | Dimensions                                                                                                                                                                   | Room                                              | Level                         | Dimensions    |  |  |  |  |
| Kitchen                                  | Main      | 8`1" x 10`1"                                                                                                                                                                 | Dining Room                                       | Main                          | 7`10" x 7`11" |  |  |  |  |
| Living Room                              | Main      | 10`10" x 13`11"                                                                                                                                                              | Entrance                                          | Main                          | 4`4" x 9`5"   |  |  |  |  |
| Laundry                                  | Main      | 7`2" x 8`6"                                                                                                                                                                  | Office                                            | Main                          | 4`2" x 4`1"   |  |  |  |  |
| 3pc Ensuite ba                           | ath Main  | 4`11" x 8`6"                                                                                                                                                                 | Walk-In Closet                                    | Main                          | 6`3" x 4`11"  |  |  |  |  |
| Bedroom - Prir                           | mary Main | 9`10" x 15`1"                                                                                                                                                                | 4pc Bathroom                                      | Main                          | 4`11" x 8`8"  |  |  |  |  |
| Bedroom                                  | Main      | 9`1" x 9`11"                                                                                                                                                                 | Balcony                                           | Main                          | 8`9" x 6`11"  |  |  |  |  |
|                                          |           |                                                                                                                                                                              | Legal/Tax/Financial                               |                               |               |  |  |  |  |

| Condo Fee:<br><b>\$478</b>                                                                                                                                                                                                                                                                                                                                                                                                                                                                                                                                                                                                                   |         | Title:<br><b>Fee Simple</b><br>Fee Freq: |         | Zoning:<br><b>R-HD</b>                                                                                                         |
|----------------------------------------------------------------------------------------------------------------------------------------------------------------------------------------------------------------------------------------------------------------------------------------------------------------------------------------------------------------------------------------------------------------------------------------------------------------------------------------------------------------------------------------------------------------------------------------------------------------------------------------------|---------|------------------------------------------|---------|--------------------------------------------------------------------------------------------------------------------------------|
| Legal Desc:                                                                                                                                                                                                                                                                                                                                                                                                                                                                                                                                                                                                                                  | 1311898 | Monthly                                  | Remarks |                                                                                                                                |
| Pub Rmks: A fantastic opportunity for an investor or first time home buyer in the desirable Alora At Sunset Ridge. A formal entrance lead stainless steel appliance and a breakfast bar overlooking the spacious dining and living room. The oversized primary bedroom includes a beautiful 3 piece ensuite. A second bedroom, 4pc bathroom, laundry room and office area complete this space. This parking stall with an additional storage cage. Very well maintained building has a gym and visitor parking. Close to walking to miss this opportunity and call for your viewing today!   Inclusions: N/A   Property Listed By: 2% Realty |         |                                          |         | The oversized primary bedroom includes a walk through closet<br>area complete this space. This unit has one heated underground |