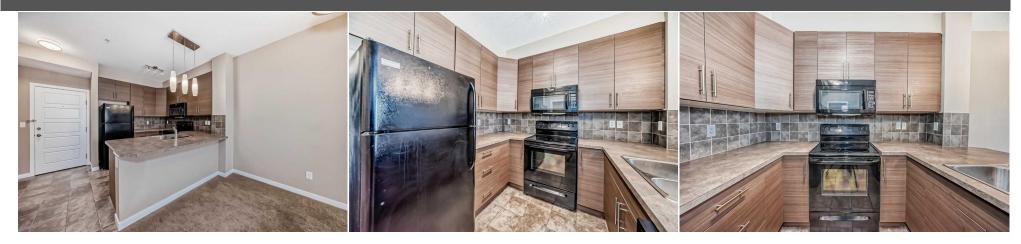

Utilities and Features

| Roof:<br>Heating:<br>Sewer:              | Hot Water |                                                                                                                                                                              | Construction:<br><b>Wood Frame</b><br>Flooring:   | Wood Frame                    |               |  |  |  |  |
|------------------------------------------|-----------|------------------------------------------------------------------------------------------------------------------------------------------------------------------------------|---------------------------------------------------|-------------------------------|---------------|--|--|--|--|
| Ext Feat: Balcony,Barbecue               |           |                                                                                                                                                                              | <b>Carpet, Tile</b><br>Water Source:<br>Fnd/Bsmt: | Carpet, Tile<br>Water Source: |               |  |  |  |  |
| Kitchen Appl:<br>Int Feat:<br>Utilities: | -         | Dishwasher,Electric Stove,Microwave,Refrigerator,Washer/Dryer<br>Breakfast Bar,Built-in Features,Closet Organizers,Elevator,No Animal Home,No Smoking Home,Walk-In Closet(s) |                                                   |                               |               |  |  |  |  |
|                                          |           | Room Information                                                                                                                                                             |                                                   |                               |               |  |  |  |  |
| Room                                     | Level     | Dimensions                                                                                                                                                                   | Room                                              | Level                         | Dimensions    |  |  |  |  |
| Kitchen                                  | Main      | 8`1" x 10`1"                                                                                                                                                                 | Dining Room                                       | Main                          | 7`10" x 7`11" |  |  |  |  |
| Living Room                              | Main      | 10`10" x 13`11"                                                                                                                                                              | Entrance                                          | Main                          | 4`4" x 9`5"   |  |  |  |  |
| Laundry                                  | Main      | 7`2" x 8`6"                                                                                                                                                                  | Office                                            | Main                          | 4`2" x 4`1"   |  |  |  |  |
| 3pc Ensuite ba                           | ath Main  | 4`11" x 8`6"                                                                                                                                                                 | Walk-In Closet                                    | Main                          | 6`3" x 4`11"  |  |  |  |  |
| Bedroom - Prir                           | mary Main | 9`10" x 15`1"                                                                                                                                                                | 4pc Bathroom                                      | Main                          | 4`11" x 8`8"  |  |  |  |  |
| Bedroom                                  | Main      | 9`1" x 9`11"                                                                                                                                                                 | Balcony                                           | Main                          | 8`9" x 6`11"  |  |  |  |  |
|                                          |           |                                                                                                                                                                              | Legal/Tax/Financial                               |                               |               |  |  |  |  |

| Condo Fee:<br><b>\$478</b>                                                                                                                                                                                                                                                                                                                                                                                                                                                                                                                                                                                                                   |         | Title:<br><b>Fee Simple</b><br>Fee Freq: |         | Zoning:<br><b>R-HD</b>                                                                                                         |
|----------------------------------------------------------------------------------------------------------------------------------------------------------------------------------------------------------------------------------------------------------------------------------------------------------------------------------------------------------------------------------------------------------------------------------------------------------------------------------------------------------------------------------------------------------------------------------------------------------------------------------------------|---------|------------------------------------------|---------|--------------------------------------------------------------------------------------------------------------------------------|
| Legal Desc:                                                                                                                                                                                                                                                                                                                                                                                                                                                                                                                                                                                                                                  | 1311898 | Monthly                                  | Remarks |                                                                                                                                |
| Pub Rmks: A fantastic opportunity for an investor or first time home buyer in the desirable Alora At Sunset Ridge. A formal entrance lead stainless steel appliance and a breakfast bar overlooking the spacious dining and living room. The oversized primary bedroom includes a beautiful 3 piece ensuite. A second bedroom, 4pc bathroom, laundry room and office area complete this space. This parking stall with an additional storage cage. Very well maintained building has a gym and visitor parking. Close to walking to miss this opportunity and call for your viewing today!   Inclusions: N/A   Property Listed By: 2% Realty |         |                                          |         | The oversized primary bedroom includes a walk through closet<br>area complete this space. This unit has one heated underground |