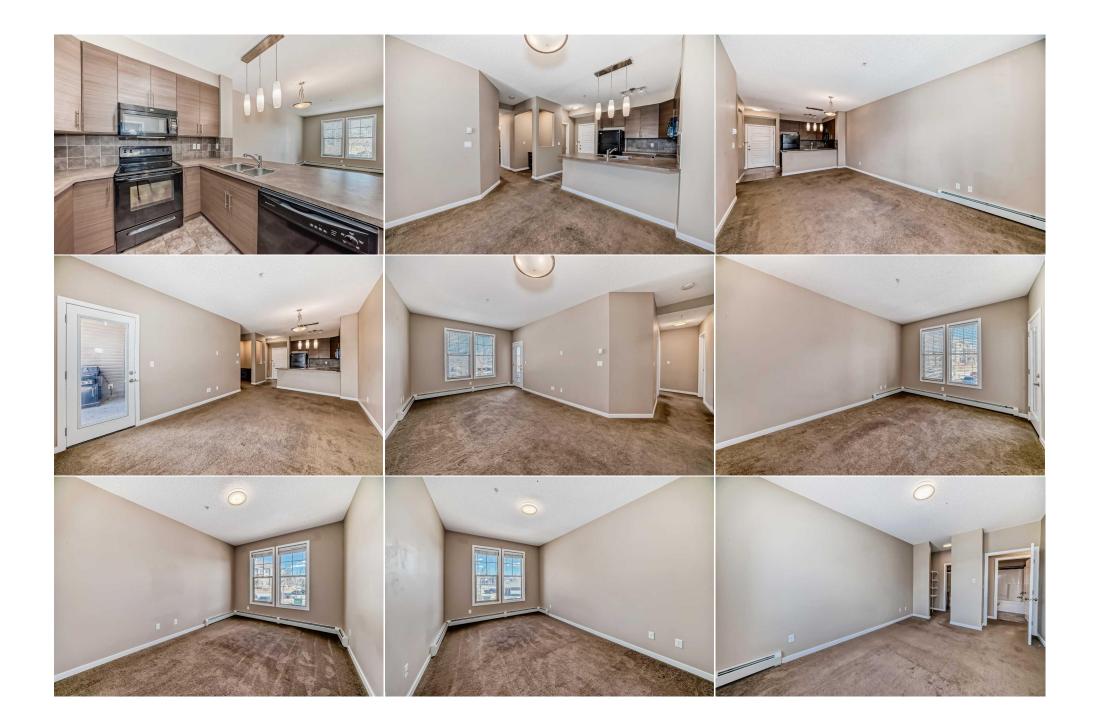

Utilities and Features

| Roof:<br>Heating:<br>Sewer:              | Hot Water |                                                                                                                                                                              | Construction:<br><b>Wood Frame</b><br>Flooring:   | Wood Frame                    |               |  |  |  |  |
|------------------------------------------|-----------|------------------------------------------------------------------------------------------------------------------------------------------------------------------------------|---------------------------------------------------|-------------------------------|---------------|--|--|--|--|
| Ext Feat: Balcony,Barbecue               |           |                                                                                                                                                                              | <b>Carpet, Tile</b><br>Water Source:<br>Fnd/Bsmt: | Carpet, Tile<br>Water Source: |               |  |  |  |  |
| Kitchen Appl:<br>Int Feat:<br>Utilities: | -         | Dishwasher,Electric Stove,Microwave,Refrigerator,Washer/Dryer<br>Breakfast Bar,Built-in Features,Closet Organizers,Elevator,No Animal Home,No Smoking Home,Walk-In Closet(s) |                                                   |                               |               |  |  |  |  |
|                                          |           | Room Information                                                                                                                                                             |                                                   |                               |               |  |  |  |  |
| Room                                     | Level     | Dimensions                                                                                                                                                                   | Room                                              | Level                         | Dimensions    |  |  |  |  |
| Kitchen                                  | Main      | 8`1" x 10`1"                                                                                                                                                                 | Dining Room                                       | Main                          | 7`10" x 7`11" |  |  |  |  |
| Living Room                              | Main      | 10`10" x 13`11"                                                                                                                                                              | Entrance                                          | Main                          | 4`4" x 9`5"   |  |  |  |  |
| Laundry                                  | Main      | 7`2" x 8`6"                                                                                                                                                                  | Office                                            | Main                          | 4`2" x 4`1"   |  |  |  |  |
| 3pc Ensuite ba                           | ath Main  | 4`11" x 8`6"                                                                                                                                                                 | Walk-In Closet                                    | Main                          | 6`3" x 4`11"  |  |  |  |  |
| Bedroom - Prir                           | mary Main | 9`10" x 15`1"                                                                                                                                                                | 4pc Bathroom                                      | Main                          | 4`11" x 8`8"  |  |  |  |  |
| Bedroom                                  | Main      | 9`1" x 9`11"                                                                                                                                                                 | Balcony                                           | Main                          | 8`9" x 6`11"  |  |  |  |  |
|                                          |           |                                                                                                                                                                              | Legal/Tax/Financial                               |                               |               |  |  |  |  |

| Condo Fee:<br><b>\$478</b>                                                                                                                                                                                                                                                                                                                                                                                                                                                                                                                                                                                                                   |         | Title:<br><b>Fee Simple</b><br>Fee Freq: |         | Zoning:<br><b>R-HD</b>                                                                                                         |
|----------------------------------------------------------------------------------------------------------------------------------------------------------------------------------------------------------------------------------------------------------------------------------------------------------------------------------------------------------------------------------------------------------------------------------------------------------------------------------------------------------------------------------------------------------------------------------------------------------------------------------------------|---------|------------------------------------------|---------|--------------------------------------------------------------------------------------------------------------------------------|
| Legal Desc:                                                                                                                                                                                                                                                                                                                                                                                                                                                                                                                                                                                                                                  | 1311898 | Monthly                                  | Remarks |                                                                                                                                |
| Pub Rmks: A fantastic opportunity for an investor or first time home buyer in the desirable Alora At Sunset Ridge. A formal entrance lead stainless steel appliance and a breakfast bar overlooking the spacious dining and living room. The oversized primary bedroom includes a beautiful 3 piece ensuite. A second bedroom, 4pc bathroom, laundry room and office area complete this space. This parking stall with an additional storage cage. Very well maintained building has a gym and visitor parking. Close to walking to miss this opportunity and call for your viewing today!   Inclusions: N/A   Property Listed By: 2% Realty |         |                                          |         | The oversized primary bedroom includes a walk through closet<br>area complete this space. This unit has one heated underground |