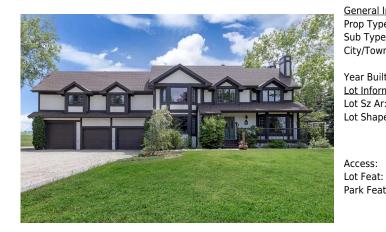

## 243039 RANGE ROAD 260 , Rural Wheatland County T1P 0K4

| MLS®#:  | A2122743 | Area:   | NONE             | Listing<br>Date: | 04/13/24 | List Price: <b>\$1,250,000</b> |
|---------|----------|---------|------------------|------------------|----------|--------------------------------|
| Status: | Active   | County: | Wheatland County | Change:          | None     | Association: Fort McMurray     |

| l Information |                                                                              |                   |       | DOM        |                   |  |  |
|---------------|------------------------------------------------------------------------------|-------------------|-------|------------|-------------------|--|--|
| pe:           | Residential                                                                  |                   |       | 221        |                   |  |  |
| pe:           | Detached                                                                     |                   |       | Layout     |                   |  |  |
| wn:           | Rural Wheatland                                                              | Finished Floor Ar | ea    | Beds:      | 6 (4 2 )          |  |  |
|               | County                                                                       | Abv Sqft:         | 4,505 | Baths:     | 4.0 (3 2)         |  |  |
| uilt:         | 1986                                                                         | Low Sqft:         |       | Style:     | 2 Storey, Acreage |  |  |
| ormation      |                                                                              | Ttl Sqft:         | 4,505 | -          | with Residence    |  |  |
| Ar:           | 261,360 sqft                                                                 |                   |       |            |                   |  |  |
| pe:           |                                                                              |                   |       | Parking    |                   |  |  |
|               |                                                                              |                   |       | Ttl Park:  | 0                 |  |  |
|               |                                                                              |                   |       | Garage Sz: | 3                 |  |  |
| :             |                                                                              |                   |       | 5          |                   |  |  |
| t:            | Back Yard,Creek/River/Stream/Pond,Front Yard,No Neighbours Behind,Landscaped |                   |       |            |                   |  |  |
| at:           | Triple Garage Attac                                                          | ched              |       | •          |                   |  |  |

| Loft<br>Game Room<br>5pc Ensuite bath<br>Bedroom<br>2pc Bathroom<br>Game Room<br>Storage | Upper<br>Upper<br>Basement<br>Basement<br>Basement<br>Basement                                                                                                                                                                                                                                                                                                                                                                                                                                                                                                                                                                                                                                                                                                                                                                                                                                                                                                                                                                                                                                                                                                                                                                                                                                                                                                                                                                                                                                                                                                                                                                                                                                                                                                                                                                                                                                                                                                                                                                                                                                                                 | 21`4" x 15`1"<br>31`0" x 39`6"<br>9`11" x 13`9"<br>21`4" x 13`5"<br>5`9" x 5`4"<br>14`5" x 34`5"<br>3`7" x 8`5" | Bedroom - Primary<br>Walk-In Closet<br>4pc Bathroom<br>Bedroom<br>Kitchen<br>Storage<br>Furnace/Utility Room<br>Legal/Tax/Financial | Upper<br>Upper<br>Upper<br>Basement<br>Basement<br>Basement<br>Basement | 21`6" x 13`8"<br>9`1" x 11`6"<br>8`8" x 7`10"<br>21`4" x 13`8"<br>10`7" x 7`9"<br>9`5" x 3`0"<br>8`4" x 8`4" |  |  |
|------------------------------------------------------------------------------------------|--------------------------------------------------------------------------------------------------------------------------------------------------------------------------------------------------------------------------------------------------------------------------------------------------------------------------------------------------------------------------------------------------------------------------------------------------------------------------------------------------------------------------------------------------------------------------------------------------------------------------------------------------------------------------------------------------------------------------------------------------------------------------------------------------------------------------------------------------------------------------------------------------------------------------------------------------------------------------------------------------------------------------------------------------------------------------------------------------------------------------------------------------------------------------------------------------------------------------------------------------------------------------------------------------------------------------------------------------------------------------------------------------------------------------------------------------------------------------------------------------------------------------------------------------------------------------------------------------------------------------------------------------------------------------------------------------------------------------------------------------------------------------------------------------------------------------------------------------------------------------------------------------------------------------------------------------------------------------------------------------------------------------------------------------------------------------------------------------------------------------------|-----------------------------------------------------------------------------------------------------------------|-------------------------------------------------------------------------------------------------------------------------------------|-------------------------------------------------------------------------|--------------------------------------------------------------------------------------------------------------|--|--|
| Title:<br><b>Fee Simple</b><br>Legal Desc:                                               | 0910326                                                                                                                                                                                                                                                                                                                                                                                                                                                                                                                                                                                                                                                                                                                                                                                                                                                                                                                                                                                                                                                                                                                                                                                                                                                                                                                                                                                                                                                                                                                                                                                                                                                                                                                                                                                                                                                                                                                                                                                                                                                                                                                        | Zoning:<br>1                                                                                                    | Remarks                                                                                                                             |                                                                         |                                                                                                              |  |  |
| Pub Rmks:<br>Inclusions:<br>Property Listed By:                                          | Welcome to your slice of countryside paradise! Nestled on 6 acres of serene landscape, this stunning and unique home offers the perfect blend of tranquility and luxury. Located just 9 minutes west of Strathmore, this property is conveniently positioned near Highway-1, yet tucked away on a peaceful no-thru road. This executive Tudor-style home offers over 6,000 sq ft of developed living space, including a 1,100 sq ft loft above the garage offering endless possibilities. With ravine views and a separate entrance, it's ideal for a home business, B&B, or a cozy country inn experience. The stretched, scenic driveway is gated before the home welcomes you with a grand foyer, with a stunning regal staircase. The banquet-sized formal dining room and powder room is situated on our left, and a cozy living room with a wood burning fireplace to your right. The upgraded kitchen with its addition, and spacious eating area with a second wood burning fireplace, wraps the back of the home. Both rooms have access to the vast covered decks that is suitable for an outdoor kitchen. Connecting the kitchen to the garage is a large walk-thru laundry area and a 3 pc bath before the stairs to access the loft, as well as another back door. Upstairs features an airy sitting room overlooking the front driveway. The primary retreat presents a homey sitting area, a dressing room with hidden access to the loft, and a 5pc bath with a jetted tub. Another 4pc bath and 3 bedrooms completes your upper floor. The lower level features brand new environmental/pet friendly carpeting and offers two spacious bedrooms that have been completely upgraded from walls to lighting! A family room boasting a third wood-burning fireplace, along with a fresh bar area and new countertops in the basement washroom. Recent upgrades also include freshly painted walls, new shingles, hot water tanks, windows, and decks. With the option to expand your estate with an additional 6.4 acres complete with a triple Quonset, power, natural gas, and water, this is a rare opportuni |                                                                                                                 |                                                                                                                                     |                                                                         |                                                                                                              |  |  |