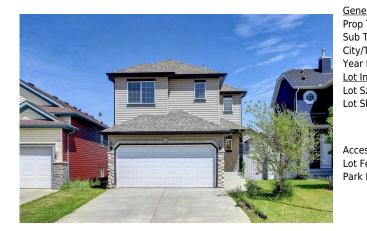

## 98 SADDLEBACK Road, Calgary T3J 4K5

| MLS®#:  | A2122839 | Area:   | Saddle Ridge | Listing<br>Date: | 04/13/24 | List Price: <b>\$610,000</b> |
|---------|----------|---------|--------------|------------------|----------|------------------------------|
| Status: | Active   | County: | Calgary      | Change:          | None     | Association: Fort McMurray   |

| Calgary Finished Floor Area Beds: 3 (3)   In Built: 2000 Abv Sqft: 1,348 Baths: 2.5 (2 1)   Information Low Sqft: Style: 2 Storey | Sz Ar:<br>Shape: | 3,519 sqft          | i ti Sqft:        | 1,348     | <u>Parking</u><br>Ttl Park: | 4        |
|-----------------------------------------------------------------------------------------------------------------------------------|------------------|---------------------|-------------------|-----------|-----------------------------|----------|
| Calgary Finished Floor Area Beds: 3 (3)   or Built: 2000 Abv Sqft: 1,348 Baths: 2.5 (2 1)                                         | Sz Ar:           | 3,519 sqft          | Ttl Sqft:         | 1,348     | Style.                      | 2 Storey |
| r/Town: Calgary Finished Floor Area Beds: 3 (3 )                                                                                  |                  | 2000                | •                 | 1,348     |                             |          |
| Turney Detected                                                                                                                   | -                | Detached<br>Calgary | Finished Floor Ar | <u>ea</u> |                             | • •      |