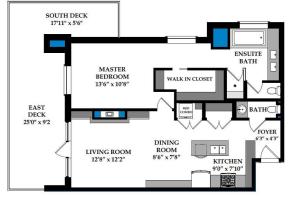

Utilities and Features

| Roof:<br>Heating:<br>Sewer:                                         | Fan Coil,Natural Gas<br>BBQ gas line |                                                                                                                                                                                                                                                                                                        |                                                             |                                 | Construction:<br>Brick,Concrete,Stone,Stucco<br>Flooring:<br>Carpet,Hardwood,Tile<br>Water Source: |                             |  |  |
|---------------------------------------------------------------------|--------------------------------------|--------------------------------------------------------------------------------------------------------------------------------------------------------------------------------------------------------------------------------------------------------------------------------------------------------|-------------------------------------------------------------|---------------------------------|----------------------------------------------------------------------------------------------------|-----------------------------|--|--|
| Ext Feat:                                                           |                                      |                                                                                                                                                                                                                                                                                                        |                                                             | 5                               |                                                                                                    |                             |  |  |
|                                                                     |                                      |                                                                                                                                                                                                                                                                                                        |                                                             | Water Source:                   |                                                                                                    |                             |  |  |
|                                                                     |                                      |                                                                                                                                                                                                                                                                                                        |                                                             | Fnd/Bsmt:                       | Fnd/Bsmt:                                                                                          |                             |  |  |
| Kitchen Appl:<br>Int Feat:                                          |                                      | Dishwasher,Gas Stove,Microwave Hood Fan,Refrigerator,Washer/Dryer Stacked,Window Coverings<br>Built-in Features,Closet Organizers,Double Vanity,Granite Counters,High Ceilings,Kitchen Island,No Smoking Home,Open Floorplan,Recessed Lighting,Steam<br>Room,Storage,Walk-In Closet(s),Wired for Sound |                                                             |                                 |                                                                                                    |                             |  |  |
|                                                                     |                                      |                                                                                                                                                                                                                                                                                                        | •                                                           |                                 |                                                                                                    |                             |  |  |
| Utilities:                                                          |                                      |                                                                                                                                                                                                                                                                                                        | •                                                           | Room Information                |                                                                                                    |                             |  |  |
|                                                                     |                                      |                                                                                                                                                                                                                                                                                                        | •                                                           | Room Information                | Level                                                                                              | Dimensions                  |  |  |
| Room                                                                |                                      | Room, Storage, Walk                                                                                                                                                                                                                                                                                    | -In Closet(s),Wired for Sound                               |                                 | <u>Level</u><br>Main                                                                               | Dimensions<br>11`8" x 8`10" |  |  |
| Room<br>2pc Bathroom                                                |                                      | Room,Storage,Walk                                                                                                                                                                                                                                                                                      | -In Closet(s),Wired for Sound                               | Room                            |                                                                                                    |                             |  |  |
| Utilities:<br>Room<br>2pc Bathroom<br>Bedroom - Prin<br>Living Room |                                      | Room,Storage,Walk<br>Level<br>Main                                                                                                                                                                                                                                                                     | -In Closet(s),Wired for Sound<br>Dimensions<br>2`9" x 7`10" | <u>Room</u><br>5pc Ensuite bath | Main                                                                                               | 11`8" x 8`10"               |  |  |