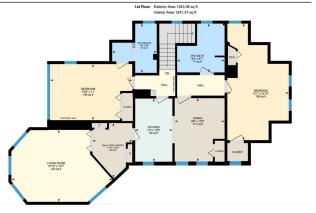

Additional Parking,Double Garage Detached,Driveway,Garage Door Opener,Heated Garage,Insulated,Tandem,Workshop in Garage

| Roof:                                                                                                                                                                                                                                                                                              | Asphalt Shingle                           |                               | Construction:              |                                       |                   |  |  |
|----------------------------------------------------------------------------------------------------------------------------------------------------------------------------------------------------------------------------------------------------------------------------------------------------|-------------------------------------------|-------------------------------|----------------------------|---------------------------------------|-------------------|--|--|
| Heating: Fireplace(s),Hot Water,Natural Gas                                                                                                                                                                                                                                                        |                                           |                               | Stucco                     |                                       |                   |  |  |
| Sewer:                                                                                                                                                                                                                                                                                             |                                           |                               | Flooring:                  |                                       |                   |  |  |
| Ext Feat:                                                                                                                                                                                                                                                                                          | Courtyard, Private Entrance, Private Yard |                               | Carpet,Ceramic Tile,Harc   | Carpet, Ceramic Tile, Hardwood, Vinyl |                   |  |  |
|                                                                                                                                                                                                                                                                                                    |                                           |                               | Water Source:<br>Fnd/Bsmt: |                                       |                   |  |  |
|                                                                                                                                                                                                                                                                                                    |                                           |                               |                            |                                       |                   |  |  |
|                                                                                                                                                                                                                                                                                                    | Poured Concrete                           |                               |                            |                                       |                   |  |  |
| Kitchen Appl: Built-In Oven,Built-In Refrigerator,Dishwasher,Electric Cooktop,Microwave,Washer/Dryer Stacked,Window Coverings   Int Feat: Built-in Features,Crown Molding,Open Floorplan,Pantry,Quartz Counters   Utilities: Duilt-in Features,Crown Molding,Open Floorplan,Pantry,Quartz Counters |                                           |                               |                            |                                       |                   |  |  |
| otinites.                                                                                                                                                                                                                                                                                          | Room Information                          |                               |                            |                                       |                   |  |  |
| Room                                                                                                                                                                                                                                                                                               | Level                                     | Dimensions                    | <u>Room</u>                | Level                                 | <u>Dimensions</u> |  |  |
| 1100111                                                                                                                                                                                                                                                                                            | N4.1                                      | 14`11" x 19`4"                | Dining Room                | Main                                  | 15`9" x 12`5"     |  |  |
|                                                                                                                                                                                                                                                                                                    | Main                                      | 14 11 X 19 4                  |                            |                                       | 10 0 X 12 0       |  |  |
| Living Room<br>Kitchen                                                                                                                                                                                                                                                                             | Main                                      | 14 11 x 19 4<br>15`9" x 20`8" | 2pc Bathroom               | Main                                  | 3`2" x 9`2"       |  |  |
| Living Room<br>Kitchen                                                                                                                                                                                                                                                                             |                                           |                               | -                          |                                       |                   |  |  |
| Living Room                                                                                                                                                                                                                                                                                        | Main<br>Main                              | 15`9" x 20`8"                 | 2pc Bathroom               | Main                                  | 3`2" x 9`2"       |  |  |

Utilities and Features

| Family Room<br>Dining Room<br>3pc Bathroom<br>Game Room<br>Furnace/Utility Room | Upper<br>Upper<br>Lower<br>Lower<br>Lower                                                                                                                                                                                                                                                                                                                                                               | 22`10" x 12`1"<br>12`5" x 9`9"<br>5`11" x 6`9"<br>15`7" x 23`2"<br>6`5" x 6`5"                                                                                                                                                                                                                                                                                                                                                                                                                                                                                     | Kitchen<br>Bedroom<br>Kitchen<br>Storage<br>Legal/Tax/Financial                                                                                                                                                                                                                                                                                                                                                                                                                                             | Upper<br>Lower<br>Lower<br>Lower                                                                                                                                                                                                                                                                                                                                                                                                                                                                                                               | 12`5" x 7`4"<br>13`11" x 14`9"<br>12`0" x 21`2"<br>10`4" x 5`9"                                                                                                                                                                                                                                                                                                                                                                                                                                                                                                                                                                                                                                                                                                                   |
|---------------------------------------------------------------------------------|---------------------------------------------------------------------------------------------------------------------------------------------------------------------------------------------------------------------------------------------------------------------------------------------------------------------------------------------------------------------------------------------------------|--------------------------------------------------------------------------------------------------------------------------------------------------------------------------------------------------------------------------------------------------------------------------------------------------------------------------------------------------------------------------------------------------------------------------------------------------------------------------------------------------------------------------------------------------------------------|-------------------------------------------------------------------------------------------------------------------------------------------------------------------------------------------------------------------------------------------------------------------------------------------------------------------------------------------------------------------------------------------------------------------------------------------------------------------------------------------------------------|------------------------------------------------------------------------------------------------------------------------------------------------------------------------------------------------------------------------------------------------------------------------------------------------------------------------------------------------------------------------------------------------------------------------------------------------------------------------------------------------------------------------------------------------|-----------------------------------------------------------------------------------------------------------------------------------------------------------------------------------------------------------------------------------------------------------------------------------------------------------------------------------------------------------------------------------------------------------------------------------------------------------------------------------------------------------------------------------------------------------------------------------------------------------------------------------------------------------------------------------------------------------------------------------------------------------------------------------|
| Title:<br><b>Fee Simple</b><br>Legal Desc:                                      | 38450                                                                                                                                                                                                                                                                                                                                                                                                   | Zoning:<br><b>R-C1</b>                                                                                                                                                                                                                                                                                                                                                                                                                                                                                                                                             | Remarks                                                                                                                                                                                                                                                                                                                                                                                                                                                                                                     |                                                                                                                                                                                                                                                                                                                                                                                                                                                                                                                                                |                                                                                                                                                                                                                                                                                                                                                                                                                                                                                                                                                                                                                                                                                                                                                                                   |
| Pub Rmks:<br>Inclusions:<br>Property Listed By:                                 | sprawling homesite ba<br>property offers Endless<br>privacy from the separ<br>its own separate privat<br>amazing second floor w<br>review with the city. W<br>elegant craftsmanship<br>create an ambiance of<br>living room or host inti<br>ovens, and custom cab<br>space as well as 2 addi<br>leisurely stroll along th<br>garage providing enou<br>shops, gourmet restau<br>or a vibrant urban lifes | cking the Elbow River and exuding<br>s opportunity, currently being used<br>ate working areas and several exte<br>te entrance. If you prefer remove t<br>views and 0.25 Acre lot size. This is<br>fith that, with minor adjustments y<br>and architectural details that tell<br>classic design. The main floor invit<br>imate gatherings in the formal dini<br>binetry. Upstairs, you will find endle<br>itional private bedrooms. Outside,<br>he banks of the Elbow River, just st<br>gh room for all of your toys and an<br>rants, and top-rated schools, this p | a amazing valley views and is<br>d as a LIVE/WORK space with<br>erior entry access points. In<br>the false walls to enjoy over<br>a perfect sit and hold prope<br>rou could create 3 separate il<br>a story of a bygone era. Orig<br>tes you to unwind in style with<br>ing area. The kitchen has rec<br>ess possibilities, also offering<br>the enchanting backyard is a<br>teps away from your doorste<br>a additional workshop as well<br>property offers the perfect b<br>rk is sure to exceed your exp | tucked away from the main road<br>offices, your guests greeted in the<br>addition this home includes a char<br>4000 sq.ft of living space or reder<br>erty as well with the anticipation of<br>llegal suites for the savvy investor<br>inal Oak and Fir hardwood floors,<br>th spacious living areas bathed in<br>ently been redone, equipped with<br>g its own private entrance, recent<br>a tranquil retreat where you can be<br>p, and embrace the serenity of w<br>l as additional 5 car parking on the<br>lend of luxury and convenience. | ern luxury. An unprecedented 50'x218'<br>I providing the ultimate privacy. This timeless<br>he welcoming front living room providing<br>arming full illegal suite in the basement with<br>velop the property to take advantage of the<br>of the new blanket zoning proposals being<br>or. As you step inside, you're greeted by<br>, intricate moldings, and classic fireplaces<br>n natural light. Entertain guests in the grand<br>h Jenn-Air cooktop, Miele dishwasher, double<br>tly completed kitchen and spacious living<br>relax and soak in the beauty of nature. Take a<br>aterfront living. Don't forget the 4 car heated<br>he driveway. Conveniently located near trendy<br>Whether you're seeking a peaceful sanctuary<br>unity to make this exquisite property your |