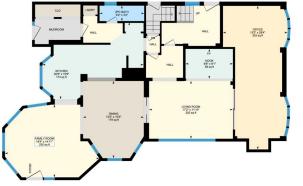

Additional Parking,Double Garage Detached,Driveway,Garage Door Opener,Heated Garage,Insulated,Tandem,Workshop in Garage

| Roof:                                                                                                                                                                                                                                                                                              | Asphalt Shingle                           |                               | Construction:              |                                       |                   |  |  |
|----------------------------------------------------------------------------------------------------------------------------------------------------------------------------------------------------------------------------------------------------------------------------------------------------|-------------------------------------------|-------------------------------|----------------------------|---------------------------------------|-------------------|--|--|
| Heating: Fireplace(s),Hot Water,Natural Gas                                                                                                                                                                                                                                                        |                                           |                               | Stucco                     |                                       |                   |  |  |
| Sewer:                                                                                                                                                                                                                                                                                             |                                           |                               | Flooring:                  |                                       |                   |  |  |
| Ext Feat:                                                                                                                                                                                                                                                                                          | Courtyard, Private Entrance, Private Yard |                               | Carpet,Ceramic Tile,Harc   | Carpet, Ceramic Tile, Hardwood, Vinyl |                   |  |  |
|                                                                                                                                                                                                                                                                                                    |                                           |                               | Water Source:<br>Fnd/Bsmt: |                                       |                   |  |  |
|                                                                                                                                                                                                                                                                                                    |                                           |                               |                            |                                       |                   |  |  |
|                                                                                                                                                                                                                                                                                                    | Poured Concrete                           |                               |                            |                                       |                   |  |  |
| Kitchen Appl: Built-In Oven,Built-In Refrigerator,Dishwasher,Electric Cooktop,Microwave,Washer/Dryer Stacked,Window Coverings   Int Feat: Built-in Features,Crown Molding,Open Floorplan,Pantry,Quartz Counters   Utilities: Duilt-in Features,Crown Molding,Open Floorplan,Pantry,Quartz Counters |                                           |                               |                            |                                       |                   |  |  |
| otinites.                                                                                                                                                                                                                                                                                          | Room Information                          |                               |                            |                                       |                   |  |  |
| Room                                                                                                                                                                                                                                                                                               | Level                                     | Dimensions                    | <u>Room</u>                | Level                                 | <u>Dimensions</u> |  |  |
| 1100111                                                                                                                                                                                                                                                                                            | N4.1                                      | 14`11" x 19`4"                | Dining Room                | Main                                  | 15`9" x 12`5"     |  |  |
|                                                                                                                                                                                                                                                                                                    | Main                                      | 14 11 X 19 4                  |                            |                                       | 10 0 X 12 0       |  |  |
| Living Room<br>Kitchen                                                                                                                                                                                                                                                                             | Main                                      | 14 11 x 19 4<br>15`9" x 20`8" | 2pc Bathroom               | Main                                  | 3`2" x 9`2"       |  |  |
| Living Room<br>Kitchen                                                                                                                                                                                                                                                                             |                                           |                               | -                          |                                       |                   |  |  |
| Living Room                                                                                                                                                                                                                                                                                        | Main<br>Main                              | 15`9" x 20`8"                 | 2pc Bathroom               | Main                                  | 3`2" x 9`2"       |  |  |

Utilities and Features

| Family Room<br>Dining Room<br>3pc Bathroom<br>Game Room<br>Furnace/Utility Room | Upper<br>Upper<br>Lower<br>Lower<br>Lower                                                                                                                                                                                                                                                                                                                                                               | 22`10" x 12`1"<br>12`5" x 9`9"<br>5`11" x 6`9"<br>15`7" x 23`2"<br>6`5" x 6`5"                                                                                                                                                                                                                                                                                                                                                                                                                                                                                     | Kitchen<br>Bedroom<br>Kitchen<br>Storage<br>Legal/Tax/Financial                                                                                                                                                                                                                                                                                                                                                                                                                                             | Upper<br>Lower<br>Lower<br>Lower                                                                                                                                                                                                                                                                                                                                                                                                                                                                                                               | 12`5" x 7`4"<br>13`11" x 14`9"<br>12`0" x 21`2"<br>10`4" x 5`9"                                                                                                                                                                                                                                                                                                                                                                                                                                                                                                                                                                                                                                                                                                                   |
|---------------------------------------------------------------------------------|---------------------------------------------------------------------------------------------------------------------------------------------------------------------------------------------------------------------------------------------------------------------------------------------------------------------------------------------------------------------------------------------------------|--------------------------------------------------------------------------------------------------------------------------------------------------------------------------------------------------------------------------------------------------------------------------------------------------------------------------------------------------------------------------------------------------------------------------------------------------------------------------------------------------------------------------------------------------------------------|-------------------------------------------------------------------------------------------------------------------------------------------------------------------------------------------------------------------------------------------------------------------------------------------------------------------------------------------------------------------------------------------------------------------------------------------------------------------------------------------------------------|------------------------------------------------------------------------------------------------------------------------------------------------------------------------------------------------------------------------------------------------------------------------------------------------------------------------------------------------------------------------------------------------------------------------------------------------------------------------------------------------------------------------------------------------|-----------------------------------------------------------------------------------------------------------------------------------------------------------------------------------------------------------------------------------------------------------------------------------------------------------------------------------------------------------------------------------------------------------------------------------------------------------------------------------------------------------------------------------------------------------------------------------------------------------------------------------------------------------------------------------------------------------------------------------------------------------------------------------|
| Title:<br><b>Fee Simple</b><br>Legal Desc:                                      | 38450                                                                                                                                                                                                                                                                                                                                                                                                   | Zoning:<br><b>R-C1</b>                                                                                                                                                                                                                                                                                                                                                                                                                                                                                                                                             | Remarks                                                                                                                                                                                                                                                                                                                                                                                                                                                                                                     |                                                                                                                                                                                                                                                                                                                                                                                                                                                                                                                                                |                                                                                                                                                                                                                                                                                                                                                                                                                                                                                                                                                                                                                                                                                                                                                                                   |
| Pub Rmks:<br>Inclusions:<br>Property Listed By:                                 | sprawling homesite ba<br>property offers Endless<br>privacy from the separ<br>its own separate privat<br>amazing second floor w<br>review with the city. W<br>elegant craftsmanship<br>create an ambiance of<br>living room or host inti<br>ovens, and custom cab<br>space as well as 2 addi<br>leisurely stroll along th<br>garage providing enou<br>shops, gourmet restau<br>or a vibrant urban lifes | cking the Elbow River and exuding<br>s opportunity, currently being used<br>ate working areas and several exte<br>te entrance. If you prefer remove t<br>views and 0.25 Acre lot size. This is<br>fith that, with minor adjustments y<br>and architectural details that tell<br>classic design. The main floor invit<br>imate gatherings in the formal dini<br>binetry. Upstairs, you will find endle<br>itional private bedrooms. Outside,<br>he banks of the Elbow River, just st<br>gh room for all of your toys and an<br>rants, and top-rated schools, this p | a amazing valley views and is<br>d as a LIVE/WORK space with<br>erior entry access points. In<br>the false walls to enjoy over<br>a perfect sit and hold prope<br>rou could create 3 separate il<br>a story of a bygone era. Orig<br>tes you to unwind in style with<br>ing area. The kitchen has rec<br>ess possibilities, also offering<br>the enchanting backyard is a<br>teps away from your doorste<br>a additional workshop as well<br>property offers the perfect b<br>rk is sure to exceed your exp | tucked away from the main road<br>offices, your guests greeted in the<br>addition this home includes a char<br>4000 sq.ft of living space or reder<br>erty as well with the anticipation of<br>llegal suites for the savvy investor<br>inal Oak and Fir hardwood floors,<br>th spacious living areas bathed in<br>ently been redone, equipped with<br>g its own private entrance, recent<br>a tranquil retreat where you can be<br>p, and embrace the serenity of w<br>l as additional 5 car parking on the<br>lend of luxury and convenience. | ern luxury. An unprecedented 50'x218'<br>I providing the ultimate privacy. This timeless<br>he welcoming front living room providing<br>arming full illegal suite in the basement with<br>velop the property to take advantage of the<br>of the new blanket zoning proposals being<br>or. As you step inside, you're greeted by<br>, intricate moldings, and classic fireplaces<br>n natural light. Entertain guests in the grand<br>h Jenn-Air cooktop, Miele dishwasher, double<br>tly completed kitchen and spacious living<br>relax and soak in the beauty of nature. Take a<br>aterfront living. Don't forget the 4 car heated<br>he driveway. Conveniently located near trendy<br>Whether you're seeking a peaceful sanctuary<br>unity to make this exquisite property your |