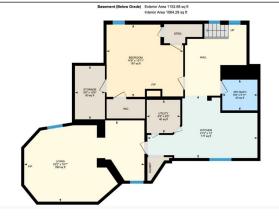

Utilities and Features

| Family Room<br>Dining Room<br>3pc Bathroom<br>Game Room<br>Furnace/Utility Room | Upper<br>Upper<br>Lower<br>Lower<br>Lower                                                                                                                                                                                                                                                                                                                                                               | 22`10" x 12`1"<br>12`5" x 9`9"<br>5`11" x 6`9"<br>15`7" x 23`2"<br>6`5" x 6`5"                                                                                                                                                                                                                                                                                                                                                                                                                                                                                     | Kitchen<br>Bedroom<br>Kitchen<br>Storage<br>Legal/Tax/Financial                                                                                                                                                                                                                                                                                                                                                                                                                                             | Upper<br>Lower<br>Lower<br>Lower                                                                                                                                                                                                                                                                                                                                                                                                                                                                                                               | 12`5" x 7`4"<br>13`11" x 14`9"<br>12`0" x 21`2"<br>10`4" x 5`9"                                                                                                                                                                                                                                                                                                                                                                                                                                                                                                                                                                                                                                                                                                                   |
|---------------------------------------------------------------------------------|---------------------------------------------------------------------------------------------------------------------------------------------------------------------------------------------------------------------------------------------------------------------------------------------------------------------------------------------------------------------------------------------------------|--------------------------------------------------------------------------------------------------------------------------------------------------------------------------------------------------------------------------------------------------------------------------------------------------------------------------------------------------------------------------------------------------------------------------------------------------------------------------------------------------------------------------------------------------------------------|-------------------------------------------------------------------------------------------------------------------------------------------------------------------------------------------------------------------------------------------------------------------------------------------------------------------------------------------------------------------------------------------------------------------------------------------------------------------------------------------------------------|------------------------------------------------------------------------------------------------------------------------------------------------------------------------------------------------------------------------------------------------------------------------------------------------------------------------------------------------------------------------------------------------------------------------------------------------------------------------------------------------------------------------------------------------|-----------------------------------------------------------------------------------------------------------------------------------------------------------------------------------------------------------------------------------------------------------------------------------------------------------------------------------------------------------------------------------------------------------------------------------------------------------------------------------------------------------------------------------------------------------------------------------------------------------------------------------------------------------------------------------------------------------------------------------------------------------------------------------|
| Title:<br><b>Fee Simple</b><br>Legal Desc:                                      | 38450                                                                                                                                                                                                                                                                                                                                                                                                   | Zoning:<br><b>R-C1</b>                                                                                                                                                                                                                                                                                                                                                                                                                                                                                                                                             | Remarks                                                                                                                                                                                                                                                                                                                                                                                                                                                                                                     |                                                                                                                                                                                                                                                                                                                                                                                                                                                                                                                                                |                                                                                                                                                                                                                                                                                                                                                                                                                                                                                                                                                                                                                                                                                                                                                                                   |
| Pub Rmks:<br>Inclusions:<br>Property Listed By:                                 | sprawling homesite ba<br>property offers Endless<br>privacy from the separ<br>its own separate privat<br>amazing second floor w<br>review with the city. W<br>elegant craftsmanship<br>create an ambiance of<br>living room or host inti<br>ovens, and custom cab<br>space as well as 2 addi<br>leisurely stroll along th<br>garage providing enou<br>shops, gourmet restau<br>or a vibrant urban lifes | cking the Elbow River and exuding<br>s opportunity, currently being used<br>ate working areas and several exte<br>te entrance. If you prefer remove t<br>views and 0.25 Acre lot size. This is<br>fith that, with minor adjustments y<br>and architectural details that tell<br>classic design. The main floor invit<br>imate gatherings in the formal dini<br>binetry. Upstairs, you will find endle<br>itional private bedrooms. Outside,<br>he banks of the Elbow River, just st<br>gh room for all of your toys and an<br>rants, and top-rated schools, this p | a amazing valley views and is<br>d as a LIVE/WORK space with<br>erior entry access points. In<br>the false walls to enjoy over<br>a perfect sit and hold prope<br>rou could create 3 separate il<br>a story of a bygone era. Orig<br>tes you to unwind in style with<br>ing area. The kitchen has rec<br>ess possibilities, also offering<br>the enchanting backyard is a<br>teps away from your doorste<br>a additional workshop as well<br>property offers the perfect b<br>rk is sure to exceed your exp | tucked away from the main road<br>offices, your guests greeted in the<br>addition this home includes a char<br>4000 sq.ft of living space or reder<br>erty as well with the anticipation of<br>llegal suites for the savvy investor<br>inal Oak and Fir hardwood floors,<br>th spacious living areas bathed in<br>ently been redone, equipped with<br>g its own private entrance, recent<br>a tranquil retreat where you can be<br>p, and embrace the serenity of w<br>l as additional 5 car parking on the<br>lend of luxury and convenience. | ern luxury. An unprecedented 50'x218'<br>I providing the ultimate privacy. This timeless<br>he welcoming front living room providing<br>arming full illegal suite in the basement with<br>velop the property to take advantage of the<br>of the new blanket zoning proposals being<br>or. As you step inside, you're greeted by<br>, intricate moldings, and classic fireplaces<br>n natural light. Entertain guests in the grand<br>h Jenn-Air cooktop, Miele dishwasher, double<br>tly completed kitchen and spacious living<br>relax and soak in the beauty of nature. Take a<br>aterfront living. Don't forget the 4 car heated<br>he driveway. Conveniently located near trendy<br>Whether you're seeking a peaceful sanctuary<br>unity to make this exquisite property your |