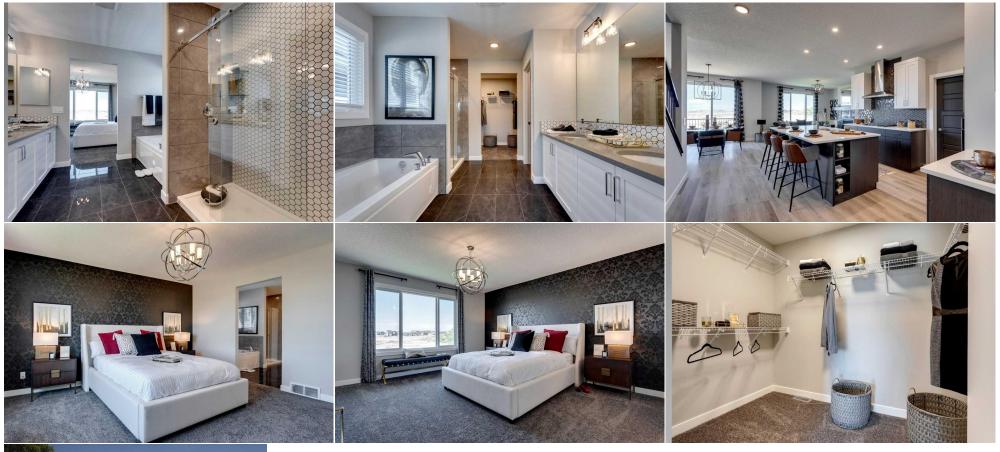

Utilities and Features

| Roof:<br>Heating:       | Asphalt Shingle<br>Forced Air,Natural Gas                                                                                                             |                                    | Construction:<br>Vinyl Siding,Wood Frame |                            |               |  |  |  |  |
|-------------------------|-------------------------------------------------------------------------------------------------------------------------------------------------------|------------------------------------|------------------------------------------|----------------------------|---------------|--|--|--|--|
| Sewer:                  |                                                                                                                                                       | Flooring:                          | Flooring:                                |                            |               |  |  |  |  |
| Ext Feat:               | Lighting                                                                                                                                              |                                    | Carpet, Vinyl Plank                      | Carpet, Vinyl Plank        |               |  |  |  |  |
|                         |                                                                                                                                                       |                                    | Water Source:                            | Water Source:<br>Fnd/Bsmt: |               |  |  |  |  |
|                         |                                                                                                                                                       |                                    | Fnd/Bsmt:                                |                            |               |  |  |  |  |
|                         | Poured Concrete                                                                                                                                       |                                    |                                          |                            |               |  |  |  |  |
| Kitchen Appl:           | Built-In Oven,Dish                                                                                                                                    | washer,Gas Range,Microwave,Range H | lood,Refrigerator                        |                            |               |  |  |  |  |
| Int Feat:<br>Utilities: | Double Vanity, Granite Counters, High Ceilings, Kitchen Island, Open Floorplan, Pantry, Separate Entrance, Smart Home, Soaking Tub, Walk-In Closet(s) |                                    |                                          |                            |               |  |  |  |  |
|                         |                                                                                                                                                       |                                    | Room Information                         |                            |               |  |  |  |  |
| Room                    | Level                                                                                                                                                 | <b>Dimensions</b>                  | Room                                     | Level                      | Dimensions    |  |  |  |  |
| Office                  | Main                                                                                                                                                  | 10`8" x 10`6"                      | 2pc Bathroom                             | Main                       | 0`0" x 0`0"   |  |  |  |  |
| Kitchen                 | Main                                                                                                                                                  | 15`3" x 13`0"                      | Nook                                     | Main                       | 11`0" x 12`4" |  |  |  |  |
| Great Room              | Main                                                                                                                                                  | 14`0" x 13`4"                      | Bedroom - Primary                        | Upper                      | 14`0" x 15`0" |  |  |  |  |
| Bedroom                 | Upper                                                                                                                                                 | 10`8" x 11`1"                      | 5pc Ensuite bath                         | Upper                      | 9`9" x 11`3"  |  |  |  |  |
| Bonus Room              | Upper                                                                                                                                                 | 12`3" x 17`3"                      | 5pc Bathroom                             | Upper                      | 0`0" x 0`0"   |  |  |  |  |
| Bedroom                 | Upper                                                                                                                                                 | 9`10" x 12`10"                     | Bedroom                                  | Upper                      | 9`10" x 12`5" |  |  |  |  |
|                         |                                                                                                                                                       |                                    | Legal/Tax/Financial                      |                            |               |  |  |  |  |

| Title:<br><b>Fee Simple</b>        | Zoning:<br>TBD                                                                                                                                                                                                                                                                                                                                                                                                                                                                                                                                                                                                                                                                |  |  |  |  |
|------------------------------------|-------------------------------------------------------------------------------------------------------------------------------------------------------------------------------------------------------------------------------------------------------------------------------------------------------------------------------------------------------------------------------------------------------------------------------------------------------------------------------------------------------------------------------------------------------------------------------------------------------------------------------------------------------------------------------|--|--|--|--|
| Legal Desc:                        | 2310389                                                                                                                                                                                                                                                                                                                                                                                                                                                                                                                                                                                                                                                                       |  |  |  |  |
|                                    | Remarks                                                                                                                                                                                                                                                                                                                                                                                                                                                                                                                                                                                                                                                                       |  |  |  |  |
| Pub Rmks:                          | Welcome to The Ruby - where luxury meets functionality! With 9' basement and main floor ceilings, and a side entrance, this home is the perfect opportunity for a future bedroom, or large families. The executive kitchen is a chef's dream with upgraded appliances and a large walk-in pantry. The great room features a gas fireplace with floor to ceiling tile, creating the perfect cozy focal point. On the second level you'll find a luxury primary retreat, large bonus room, and three additional bedrooms, providing space for everyone. Don't miss your chance to call Sirocco home with the beautiful Ruby! *Photos are representative* N/A Bode Platform Inc. |  |  |  |  |
| Inclusions:<br>Property Listed By: |                                                                                                                                                                                                                                                                                                                                                                                                                                                                                                                                                                                                                                                                               |  |  |  |  |