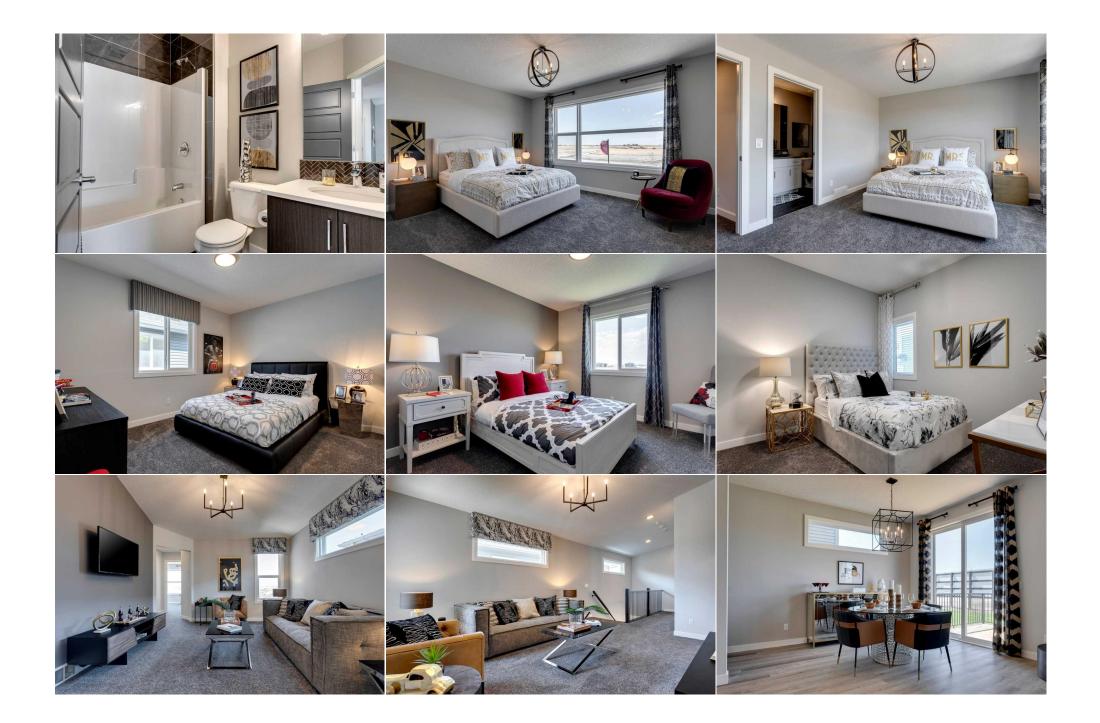

Utilities and Features

| Roof:<br>Heating:       | Asphalt Shingle<br>Forced Air,Natural Gas                                                                                                             |                                    | Construction:<br>Vinyl Siding,Wood Frame |                            |               |  |  |  |  |
|-------------------------|-------------------------------------------------------------------------------------------------------------------------------------------------------|------------------------------------|------------------------------------------|----------------------------|---------------|--|--|--|--|
| Sewer:                  |                                                                                                                                                       | Flooring:                          | Flooring:                                |                            |               |  |  |  |  |
| Ext Feat:               | Lighting                                                                                                                                              |                                    | Carpet, Vinyl Plank                      | Carpet, Vinyl Plank        |               |  |  |  |  |
|                         |                                                                                                                                                       |                                    | Water Source:                            | Water Source:<br>Fnd/Bsmt: |               |  |  |  |  |
|                         |                                                                                                                                                       |                                    | Fnd/Bsmt:                                |                            |               |  |  |  |  |
|                         | Poured Concrete                                                                                                                                       |                                    |                                          |                            |               |  |  |  |  |
| Kitchen Appl:           | Built-In Oven,Dish                                                                                                                                    | washer,Gas Range,Microwave,Range H | lood,Refrigerator                        |                            |               |  |  |  |  |
| Int Feat:<br>Utilities: | Double Vanity, Granite Counters, High Ceilings, Kitchen Island, Open Floorplan, Pantry, Separate Entrance, Smart Home, Soaking Tub, Walk-In Closet(s) |                                    |                                          |                            |               |  |  |  |  |
|                         |                                                                                                                                                       |                                    | Room Information                         |                            |               |  |  |  |  |
| Room                    | Level                                                                                                                                                 | <b>Dimensions</b>                  | Room                                     | Level                      | Dimensions    |  |  |  |  |
| Office                  | Main                                                                                                                                                  | 10`8" x 10`6"                      | 2pc Bathroom                             | Main                       | 0`0" x 0`0"   |  |  |  |  |
| Kitchen                 | Main                                                                                                                                                  | 15`3" x 13`0"                      | Nook                                     | Main                       | 11`0" x 12`4" |  |  |  |  |
| Great Room              | Main                                                                                                                                                  | 14`0" x 13`4"                      | Bedroom - Primary                        | Upper                      | 14`0" x 15`0" |  |  |  |  |
| Bedroom                 | Upper                                                                                                                                                 | 10`8" x 11`1"                      | 5pc Ensuite bath                         | Upper                      | 9`9" x 11`3"  |  |  |  |  |
| Bonus Room              | Upper                                                                                                                                                 | 12`3" x 17`3"                      | 5pc Bathroom                             | Upper                      | 0`0" x 0`0"   |  |  |  |  |
| Bedroom                 | Upper                                                                                                                                                 | 9`10" x 12`10"                     | Bedroom                                  | Upper                      | 9`10" x 12`5" |  |  |  |  |
|                         |                                                                                                                                                       |                                    | Legal/Tax/Financial                      |                            |               |  |  |  |  |

| Title:<br><b>Fee Simple</b>        | Zoning:<br>TBD                                                                                                                                                                                                                                                                                                                                                                                                                                                                                                                                                                                                                                                                |  |  |  |  |
|------------------------------------|-------------------------------------------------------------------------------------------------------------------------------------------------------------------------------------------------------------------------------------------------------------------------------------------------------------------------------------------------------------------------------------------------------------------------------------------------------------------------------------------------------------------------------------------------------------------------------------------------------------------------------------------------------------------------------|--|--|--|--|
| Legal Desc:                        | 2310389                                                                                                                                                                                                                                                                                                                                                                                                                                                                                                                                                                                                                                                                       |  |  |  |  |
|                                    | Remarks                                                                                                                                                                                                                                                                                                                                                                                                                                                                                                                                                                                                                                                                       |  |  |  |  |
| Pub Rmks:                          | Welcome to The Ruby - where luxury meets functionality! With 9' basement and main floor ceilings, and a side entrance, this home is the perfect opportunity for a future bedroom, or large families. The executive kitchen is a chef's dream with upgraded appliances and a large walk-in pantry. The great room features a gas fireplace with floor to ceiling tile, creating the perfect cozy focal point. On the second level you'll find a luxury primary retreat, large bonus room, and three additional bedrooms, providing space for everyone. Don't miss your chance to call Sirocco home with the beautiful Ruby! *Photos are representative* N/A Bode Platform Inc. |  |  |  |  |
| Inclusions:<br>Property Listed By: |                                                                                                                                                                                                                                                                                                                                                                                                                                                                                                                                                                                                                                                                               |  |  |  |  |