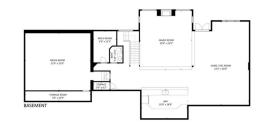

BBQ space with wood burning fireplace, perfect for al fresco dining and entertain amidst the tranquil sounds of nature. The oversized garage comes with slab heat and 10' overhead doors. There's a second well plus power and gas ready a future shop or barn. Situated on coveted Grand Valley Road, enjoy the privacy and tranquility of country living while still being just minutes away from a schools, and major transportation routes. Don't miss this rare opportunity to own a truly exceptional property that exudes elegance and sophistication at corner. Schedule your private tour</li></ul> |               |                            |               |                |  |  |

## TO VIEW THIS PROPERTY WITH AN A-TEAM BUYER'S AGENT PLEASE CONTACT (587) 700-7123









































GROSS AREA 280231 Grand Valley Road - Cochrane MAIN LEVEL: 2090.77 SqFt

GROSS AREA 280231 Grand Valley Road - Cochrane UPPER LEVEL: 2108.38 SqFt

GROSS AREA 280231 Grand Valley Road - Cochrane BASEMENT: 2906.41 SqFt