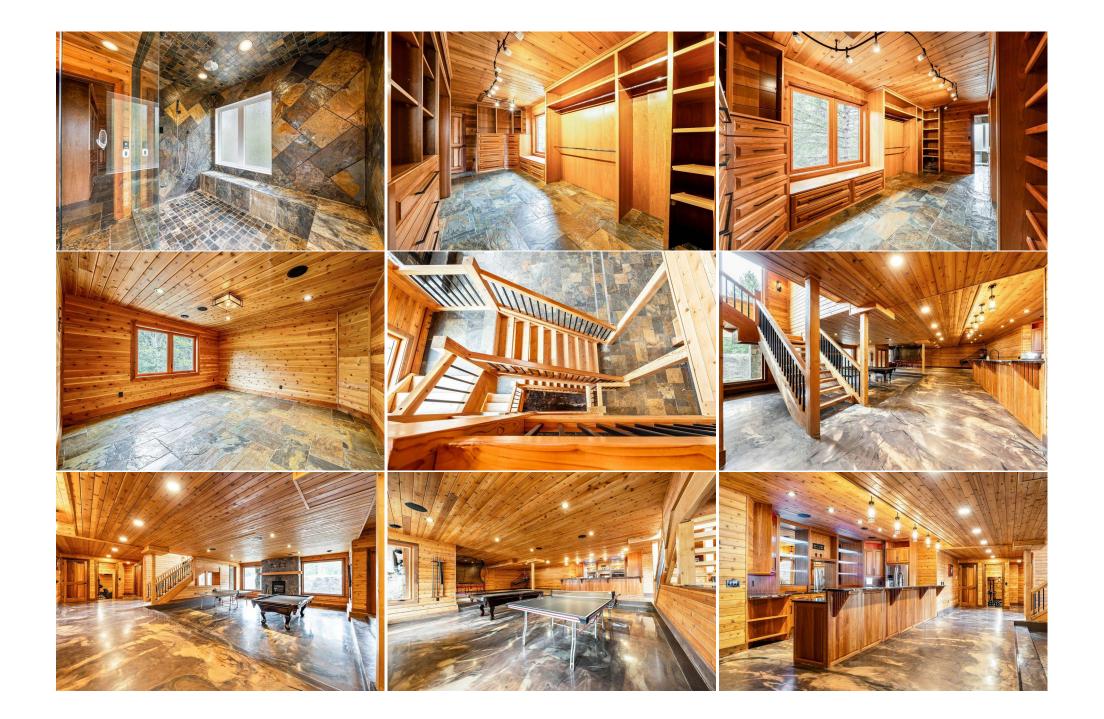

|             | Lower                                                                                                                                                                                                                                                                                                                                                                                                                                                                                                                                                                                                                                                                                                                                                                                                                                                                                                                                                                                                                                                                                                                                                                                                                                                                                                                                                                                                                                                                                                                                                                                                                                                                                                                                                                                                                                                                                                                                                                                                                                                                                                                                |               | Media Room<br>3pc Bathroom | Lower<br>Main | 73`10" x 83`8" |  |  |
|-------------|--------------------------------------------------------------------------------------------------------------------------------------------------------------------------------------------------------------------------------------------------------------------------------------------------------------------------------------------------------------------------------------------------------------------------------------------------------------------------------------------------------------------------------------------------------------------------------------------------------------------------------------------------------------------------------------------------------------------------------------------------------------------------------------------------------------------------------------------------------------------------------------------------------------------------------------------------------------------------------------------------------------------------------------------------------------------------------------------------------------------------------------------------------------------------------------------------------------------------------------------------------------------------------------------------------------------------------------------------------------------------------------------------------------------------------------------------------------------------------------------------------------------------------------------------------------------------------------------------------------------------------------------------------------------------------------------------------------------------------------------------------------------------------------------------------------------------------------------------------------------------------------------------------------------------------------------------------------------------------------------------------------------------------------------------------------------------------------------------------------------------------------|---------------|----------------------------|---------------|----------------|--|--|
| -           | Upper                                                                                                                                                                                                                                                                                                                                                                                                                                                                                                                                                                                                                                                                                                                                                                                                                                                                                                                                                                                                                                                                                                                                                                                                                                                                                                                                                                                                                                                                                                                                                                                                                                                                                                                                                                                                                                                                                                                                                                                                                                                                                                                                |               | 4pc Ensuite bath           | Upper         |                |  |  |
| Storage     | Lower                                                                                                                                                                                                                                                                                                                                                                                                                                                                                                                                                                                                                                                                                                                                                                                                                                                                                                                                                                                                                                                                                                                                                                                                                                                                                                                                                                                                                                                                                                                                                                                                                                                                                                                                                                                                                                                                                                                                                                                                                                                                                                                                | 11`6" x 84`6" |                            |               |                |  |  |
|             |                                                                                                                                                                                                                                                                                                                                                                                                                                                                                                                                                                                                                                                                                                                                                                                                                                                                                                                                                                                                                                                                                                                                                                                                                                                                                                                                                                                                                                                                                                                                                                                                                                                                                                                                                                                                                                                                                                                                                                                                                                                                                                                                      |               | Legal/Tax/Financial        |               |                |  |  |
| Title:      |                                                                                                                                                                                                                                                                                                                                                                                                                                                                                                                                                                                                                                                                                                                                                                                                                                                                                                                                                                                                                                                                                                                                                                                                                                                                                                                                                                                                                                                                                                                                                                                                                                                                                                                                                                                                                                                                                                                                                                                                                                                                                                                                      | Zoning:       |                            |               |                |  |  |
| Fee Simple  |                                                                                                                                                                                                                                                                                                                                                                                                                                                                                                                                                                                                                                                                                                                                                                                                                                                                                                                                                                                                                                                                                                                                                                                                                                                                                                                                                                                                                                                                                                                                                                                                                                                                                                                                                                                                                                                                                                                                                                                                                                                                                                                                      | A-SML         |                            |               |                |  |  |
| Legal Desc: | 1311144                                                                                                                                                                                                                                                                                                                                                                                                                                                                                                                                                                                                                                                                                                                                                                                                                                                                                                                                                                                                                                                                                                                                                                                                                                                                                                                                                                                                                                                                                                                                                                                                                                                                                                                                                                                                                                                                                                                                                                                                                                                                                                                              |               |                            |               |                |  |  |
|             |                                                                                                                                                                                                                                                                                                                                                                                                                                                                                                                                                                                                                                                                                                                                                                                                                                                                                                                                                                                                                                                                                                                                                                                                                                                                                                                                                                                                                                                                                                                                                                                                                                                                                                                                                                                                                                                                                                                                                                                                                                                                                                                                      |               | Remarks                    |               |                |  |  |
|             | <ul> <li>Welcome to your DREAM RETREAT NESTLED ON 20 ACRES amidst nature's embrace! This magnificent cedar home offers nearly 7000 ft2 of living space and unparalleled craftsmanship with countless natural elements and upgrades incorporated into the home. Crafted with care, this 4 bedroom home blends sear with its natural surroundings. Step into a world of luxury with expansive living spaces adorned with custom stone work and flooded with natural light, offer perfect setting for relaxation and entertainment. No detail has been overlooked with premium upgrades including IN FLOOR HEATING, solid wood interior or cherry soft close cabinetry, granite countertops, four wood burning fireplaces with real stone design, another gas fireplace in the office, two RARE FOSSIL bathroom sinks, open riser stairs and more. Retreat to your sanctuary in the sprawling master suite, complete with a spa-like ensuite bath with rough in for shower, a stunning walk through closet plus a private balcony overlooking lush greenery, providing the ultimate in serenity and comfort. The lower walkou features heated concrete floors which have been sealed and coloured, a sunken living room perfect for a games and gathering room, a gorgeous wet bar w cabinet lighting, plus a theatre room / safe room underneath the garage with all concrete surround. Embrace the beauty of the outdoors in the sprawling b oasis, featuring a custom deck with glass railings and an enclosed built in BBQ space with wood burning fireplace, perfect for al fresco dining and entertain amidst the tranquil sounds of nature. The oversized garage comes with slab heat and 10' overhead doors. There's a second well plus power and gas ready a future shop or barn. Situated on coveted Grand Valley Road, enjoy the privacy and tranquility of country living while still being just minutes away from a schools, and major transportation routes. Don't miss this rare opportunity to own a truly exceptional property that exudes elegance and sophistication at corner. Schedule your private tour</li></ul> |               |                            |               |                |  |  |