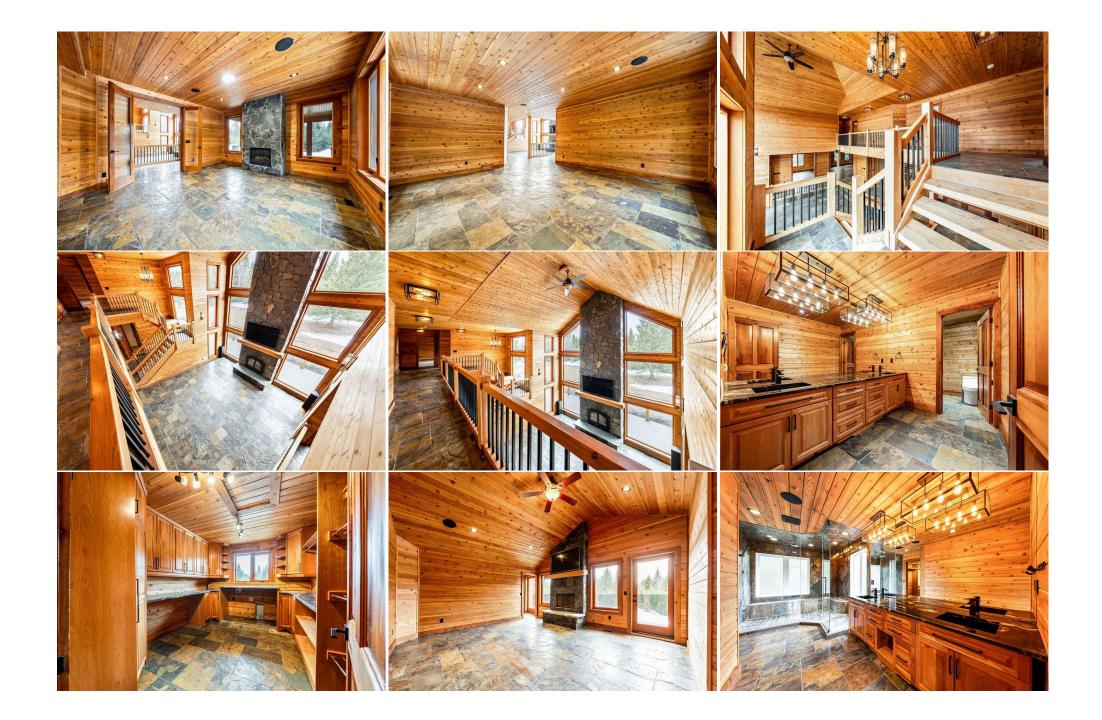

|             | Lower                                                                                                                                                                                                                                                                                                                                                                                                                                                                                                                                                                                                                                                                                                                                                                                                                                                                                                                                                                                                                                                                                                                                                                                                                                                                                                                                                                                                                                                                                                                                                                                                                                                                                                                                                                                                                                                                                                                                                                                                                                                                                                                                |               | Media Room<br>3pc Bathroom | Lower<br>Main | 73`10" x 83`8" |  |  |
|-------------|--------------------------------------------------------------------------------------------------------------------------------------------------------------------------------------------------------------------------------------------------------------------------------------------------------------------------------------------------------------------------------------------------------------------------------------------------------------------------------------------------------------------------------------------------------------------------------------------------------------------------------------------------------------------------------------------------------------------------------------------------------------------------------------------------------------------------------------------------------------------------------------------------------------------------------------------------------------------------------------------------------------------------------------------------------------------------------------------------------------------------------------------------------------------------------------------------------------------------------------------------------------------------------------------------------------------------------------------------------------------------------------------------------------------------------------------------------------------------------------------------------------------------------------------------------------------------------------------------------------------------------------------------------------------------------------------------------------------------------------------------------------------------------------------------------------------------------------------------------------------------------------------------------------------------------------------------------------------------------------------------------------------------------------------------------------------------------------------------------------------------------------|---------------|----------------------------|---------------|----------------|--|--|
| -           | Upper                                                                                                                                                                                                                                                                                                                                                                                                                                                                                                                                                                                                                                                                                                                                                                                                                                                                                                                                                                                                                                                                                                                                                                                                                                                                                                                                                                                                                                                                                                                                                                                                                                                                                                                                                                                                                                                                                                                                                                                                                                                                                                                                |               | 4pc Ensuite bath           | Upper         |                |  |  |
| Storage     | Lower                                                                                                                                                                                                                                                                                                                                                                                                                                                                                                                                                                                                                                                                                                                                                                                                                                                                                                                                                                                                                                                                                                                                                                                                                                                                                                                                                                                                                                                                                                                                                                                                                                                                                                                                                                                                                                                                                                                                                                                                                                                                                                                                | 11`6" x 84`6" |                            |               |                |  |  |
|             |                                                                                                                                                                                                                                                                                                                                                                                                                                                                                                                                                                                                                                                                                                                                                                                                                                                                                                                                                                                                                                                                                                                                                                                                                                                                                                                                                                                                                                                                                                                                                                                                                                                                                                                                                                                                                                                                                                                                                                                                                                                                                                                                      |               | Legal/Tax/Financial        |               |                |  |  |
| Title:      |                                                                                                                                                                                                                                                                                                                                                                                                                                                                                                                                                                                                                                                                                                                                                                                                                                                                                                                                                                                                                                                                                                                                                                                                                                                                                                                                                                                                                                                                                                                                                                                                                                                                                                                                                                                                                                                                                                                                                                                                                                                                                                                                      | Zoning:       |                            |               |                |  |  |
| Fee Simple  |                                                                                                                                                                                                                                                                                                                                                                                                                                                                                                                                                                                                                                                                                                                                                                                                                                                                                                                                                                                                                                                                                                                                                                                                                                                                                                                                                                                                                                                                                                                                                                                                                                                                                                                                                                                                                                                                                                                                                                                                                                                                                                                                      | A-SML         |                            |               |                |  |  |
| Legal Desc: | 1311144                                                                                                                                                                                                                                                                                                                                                                                                                                                                                                                                                                                                                                                                                                                                                                                                                                                                                                                                                                                                                                                                                                                                                                                                                                                                                                                                                                                                                                                                                                                                                                                                                                                                                                                                                                                                                                                                                                                                                                                                                                                                                                                              |               |                            |               |                |  |  |
|             |                                                                                                                                                                                                                                                                                                                                                                                                                                                                                                                                                                                                                                                                                                                                                                                                                                                                                                                                                                                                                                                                                                                                                                                                                                                                                                                                                                                                                                                                                                                                                                                                                                                                                                                                                                                                                                                                                                                                                                                                                                                                                                                                      |               | Remarks                    |               |                |  |  |
|             | <ul> <li>Welcome to your DREAM RETREAT NESTLED ON 20 ACRES amidst nature's embrace! This magnificent cedar home offers nearly 7000 ft2 of living space and unparalleled craftsmanship with countless natural elements and upgrades incorporated into the home. Crafted with care, this 4 bedroom home blends sear with its natural surroundings. Step into a world of luxury with expansive living spaces adorned with custom stone work and flooded with natural light, offer perfect setting for relaxation and entertainment. No detail has been overlooked with premium upgrades including IN FLOOR HEATING, solid wood interior or cherry soft close cabinetry, granite countertops, four wood burning fireplaces with real stone design, another gas fireplace in the office, two RARE FOSSIL bathroom sinks, open riser stairs and more. Retreat to your sanctuary in the sprawling master suite, complete with a spa-like ensuite bath with rough in for shower, a stunning walk through closet plus a private balcony overlooking lush greenery, providing the ultimate in serenity and comfort. The lower walkou features heated concrete floors which have been sealed and coloured, a sunken living room perfect for a games and gathering room, a gorgeous wet bar w cabinet lighting, plus a theatre room / safe room underneath the garage with all concrete surround. Embrace the beauty of the outdoors in the sprawling b oasis, featuring a custom deck with glass railings and an enclosed built in BBQ space with wood burning fireplace, perfect for al fresco dining and entertain amidst the tranquil sounds of nature. The oversized garage comes with slab heat and 10' overhead doors. There's a second well plus power and gas ready a future shop or barn. Situated on coveted Grand Valley Road, enjoy the privacy and tranquility of country living while still being just minutes away from a schools, and major transportation routes. Don't miss this rare opportunity to own a truly exceptional property that exudes elegance and sophistication at corner. Schedule your private tour</li></ul> |               |                            |               |                |  |  |