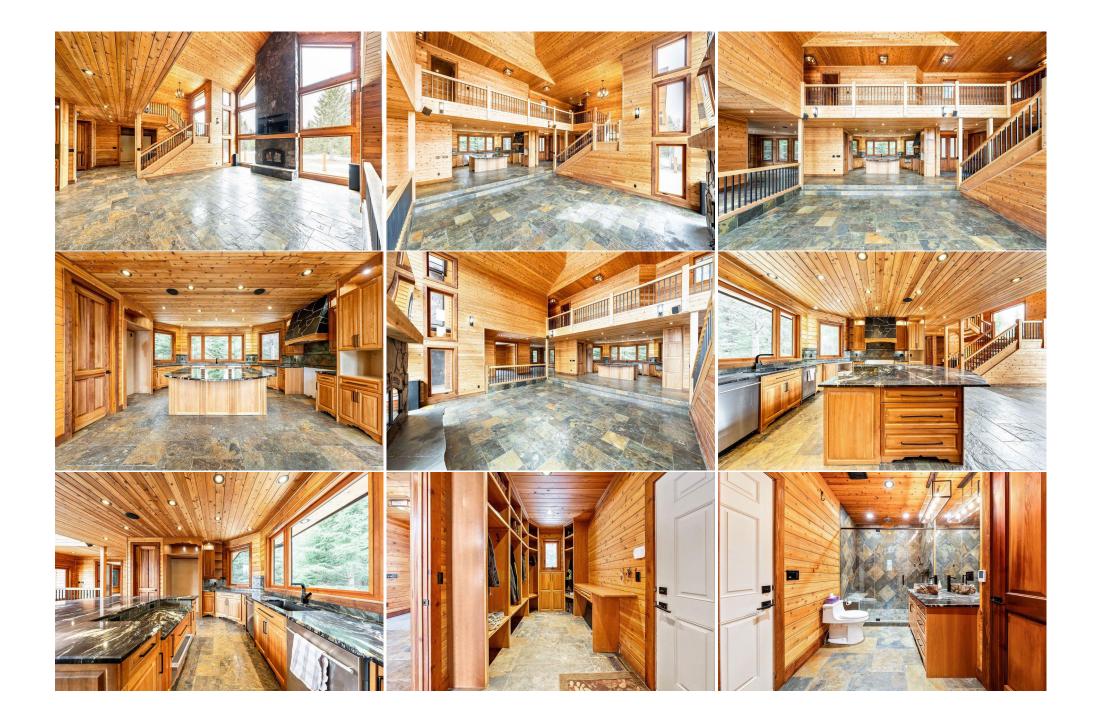

|             | Lower                                                                                                                                                                                                                                                                                                                                                                                                                                                                                                                                                                                                                                                                                                                                                                                                                                                                                                                                                                                                                                                                                                                                                                                                                                                                                                                                                                                                                                                                                                                                                                                                                                                                                                                                                                                                                                                                                                                                                                                                                                                                                                                                |               | Media Room<br>3pc Bathroom | Lower<br>Main | 73`10" x 83`8" |  |  |
|-------------|--------------------------------------------------------------------------------------------------------------------------------------------------------------------------------------------------------------------------------------------------------------------------------------------------------------------------------------------------------------------------------------------------------------------------------------------------------------------------------------------------------------------------------------------------------------------------------------------------------------------------------------------------------------------------------------------------------------------------------------------------------------------------------------------------------------------------------------------------------------------------------------------------------------------------------------------------------------------------------------------------------------------------------------------------------------------------------------------------------------------------------------------------------------------------------------------------------------------------------------------------------------------------------------------------------------------------------------------------------------------------------------------------------------------------------------------------------------------------------------------------------------------------------------------------------------------------------------------------------------------------------------------------------------------------------------------------------------------------------------------------------------------------------------------------------------------------------------------------------------------------------------------------------------------------------------------------------------------------------------------------------------------------------------------------------------------------------------------------------------------------------------|---------------|----------------------------|---------------|----------------|--|--|
| -           | Upper                                                                                                                                                                                                                                                                                                                                                                                                                                                                                                                                                                                                                                                                                                                                                                                                                                                                                                                                                                                                                                                                                                                                                                                                                                                                                                                                                                                                                                                                                                                                                                                                                                                                                                                                                                                                                                                                                                                                                                                                                                                                                                                                |               | 4pc Ensuite bath           | Upper         |                |  |  |
| Storage     | Lower                                                                                                                                                                                                                                                                                                                                                                                                                                                                                                                                                                                                                                                                                                                                                                                                                                                                                                                                                                                                                                                                                                                                                                                                                                                                                                                                                                                                                                                                                                                                                                                                                                                                                                                                                                                                                                                                                                                                                                                                                                                                                                                                | 11`6" x 84`6" |                            |               |                |  |  |
|             |                                                                                                                                                                                                                                                                                                                                                                                                                                                                                                                                                                                                                                                                                                                                                                                                                                                                                                                                                                                                                                                                                                                                                                                                                                                                                                                                                                                                                                                                                                                                                                                                                                                                                                                                                                                                                                                                                                                                                                                                                                                                                                                                      |               | Legal/Tax/Financial        |               |                |  |  |
| Title:      |                                                                                                                                                                                                                                                                                                                                                                                                                                                                                                                                                                                                                                                                                                                                                                                                                                                                                                                                                                                                                                                                                                                                                                                                                                                                                                                                                                                                                                                                                                                                                                                                                                                                                                                                                                                                                                                                                                                                                                                                                                                                                                                                      | Zoning:       |                            |               |                |  |  |
| Fee Simple  |                                                                                                                                                                                                                                                                                                                                                                                                                                                                                                                                                                                                                                                                                                                                                                                                                                                                                                                                                                                                                                                                                                                                                                                                                                                                                                                                                                                                                                                                                                                                                                                                                                                                                                                                                                                                                                                                                                                                                                                                                                                                                                                                      | A-SML         |                            |               |                |  |  |
| Legal Desc: | 1311144                                                                                                                                                                                                                                                                                                                                                                                                                                                                                                                                                                                                                                                                                                                                                                                                                                                                                                                                                                                                                                                                                                                                                                                                                                                                                                                                                                                                                                                                                                                                                                                                                                                                                                                                                                                                                                                                                                                                                                                                                                                                                                                              |               |                            |               |                |  |  |
|             |                                                                                                                                                                                                                                                                                                                                                                                                                                                                                                                                                                                                                                                                                                                                                                                                                                                                                                                                                                                                                                                                                                                                                                                                                                                                                                                                                                                                                                                                                                                                                                                                                                                                                                                                                                                                                                                                                                                                                                                                                                                                                                                                      |               | Remarks                    |               |                |  |  |
|             | <ul> <li>Welcome to your DREAM RETREAT NESTLED ON 20 ACRES amidst nature's embrace! This magnificent cedar home offers nearly 7000 ft2 of living space and unparalleled craftsmanship with countless natural elements and upgrades incorporated into the home. Crafted with care, this 4 bedroom home blends sear with its natural surroundings. Step into a world of luxury with expansive living spaces adorned with custom stone work and flooded with natural light, offer perfect setting for relaxation and entertainment. No detail has been overlooked with premium upgrades including IN FLOOR HEATING, solid wood interior or cherry soft close cabinetry, granite countertops, four wood burning fireplaces with real stone design, another gas fireplace in the office, two RARE FOSSIL bathroom sinks, open riser stairs and more. Retreat to your sanctuary in the sprawling master suite, complete with a spa-like ensuite bath with rough in for shower, a stunning walk through closet plus a private balcony overlooking lush greenery, providing the ultimate in serenity and comfort. The lower walkou features heated concrete floors which have been sealed and coloured, a sunken living room perfect for a games and gathering room, a gorgeous wet bar w cabinet lighting, plus a theatre room / safe room underneath the garage with all concrete surround. Embrace the beauty of the outdoors in the sprawling b oasis, featuring a custom deck with glass railings and an enclosed built in BBQ space with wood burning fireplace, perfect for al fresco dining and entertain amidst the tranquil sounds of nature. The oversized garage comes with slab heat and 10' overhead doors. There's a second well plus power and gas ready a future shop or barn. Situated on coveted Grand Valley Road, enjoy the privacy and tranquility of country living while still being just minutes away from a schools, and major transportation routes. Don't miss this rare opportunity to own a truly exceptional property that exudes elegance and sophistication at corner. Schedule your private tour</li></ul> |               |                            |               |                |  |  |