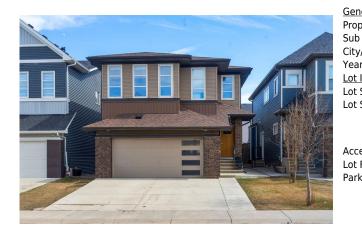

## 52 SAVANNA Grove, Calgary T3J0V6

| MLS®#:  | A2123284 | Area:   | Saddle Ridge | Listing          | 04/15/24       | List Price: <b>\$899,900</b> |
|---------|----------|---------|--------------|------------------|----------------|------------------------------|
| Status: | Active   | County: | Calgary      | Date:<br>Change: | -\$20k, 09-May | Association: Fort McMurray   |

| eneral Informatio               |                                 |                    |           | <u>DOM</u><br><b>34</b> |           |  |
|---------------------------------|---------------------------------|--------------------|-----------|-------------------------|-----------|--|
| op Type:                        |                                 |                    |           |                         |           |  |
| b Type:                         | Detached                        |                    |           | <u>Layout</u>           |           |  |
| :y/Town:                        | Calgary                         | Finished Floor Are | <u>ea</u> | Beds:                   | 6 (4 2 )  |  |
| ar Built:                       | 2016                            | Abv Sqft:          | 2,568     | Baths:                  | 4.5 (4 1) |  |
| <u>t Information</u>            |                                 | Low Sqft:          |           | Style:                  | 2 Storey  |  |
| t Sz Ar:                        | 3,745 sqft                      | Ttl Sqft:          | 2,568     |                         |           |  |
| t Shape:                        |                                 |                    |           | Parking                 |           |  |
|                                 |                                 |                    |           |                         |           |  |
|                                 |                                 |                    |           | Ttl Park:               | 4         |  |
|                                 |                                 |                    |           | Garage Sz:              | 2         |  |
| cess:                           |                                 |                    |           |                         |           |  |
| t Feat:                         | Back Yard,Level,Rectangular Lot |                    |           |                         |           |  |
| rk Feat: Double Garage Attached |                                 |                    |           |                         |           |  |

Utilities and Features

| Roof:<br>Heating:<br>Sewer:              | Asphalt Shingle<br>Forced Air                                                        | Construction:<br>Vinyl Siding,Wood Frame<br>Flooring: | Vinyl Siding,Wood Frame                                               |                                                      |                 |  |  |  |  |
|------------------------------------------|--------------------------------------------------------------------------------------|-------------------------------------------------------|-----------------------------------------------------------------------|------------------------------------------------------|-----------------|--|--|--|--|
| Ext Feat:                                | Private Entrance,Private Yard                                                        |                                                       | Carpet,Hardwood,Tile<br>Water Source:<br>Fnd/Bsmt:<br>Poured Concrete | Carpet, Hardwood, Tile<br>Water Source:<br>Fnd/Bsmt: |                 |  |  |  |  |
| Kitchen Appl:<br>Int Feat:<br>Utilities: | at: Double Vanity, Granite Counters, Kitchen Island, No Animal Home, No Smoking Home |                                                       |                                                                       |                                                      |                 |  |  |  |  |
| <u> </u>                                 | Level                                                                                | Dimensions                                            | Room                                                                  | Level                                                | Dimensions      |  |  |  |  |
| 2pc Bathroom                             | Main                                                                                 |                                                       | Dining Room                                                           | Main                                                 | 12`2" x 10`5"   |  |  |  |  |
| Family Room                              | Main                                                                                 | 12`10" x 14`0"                                        | Foyer                                                                 | Main                                                 | 10`10" x 10`10" |  |  |  |  |
| Kitchen                                  | Main                                                                                 | 19`8" x 8`8"                                          | Spice Kitchen                                                         | Main                                                 | 5`6" x 9`10"    |  |  |  |  |
| Living Room                              | Main                                                                                 | 20`8" x 20`9"                                         | 4pc Ensuite bath                                                      | Second                                               |                 |  |  |  |  |
| 5pc Bathroom                             | Second                                                                               |                                                       | 5pc Ensuite bath                                                      | Second                                               |                 |  |  |  |  |
| Bedroom                                  | Second                                                                               | 10`11" x 10`11"                                       | Bedroom                                                               | Second                                               | 14`8" x 10`11"  |  |  |  |  |
| Bedroom                                  | Second                                                                               | 9`11" x 10`9"                                         | Bonus Room                                                            | Second                                               | 17`4" x 13`8"   |  |  |  |  |