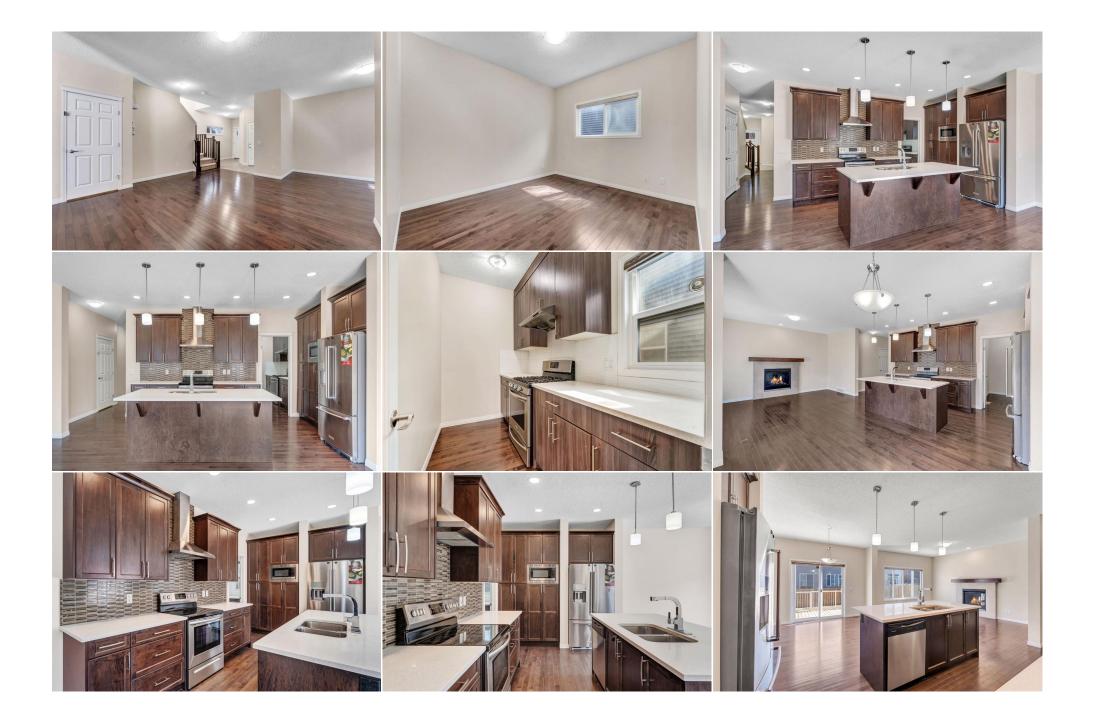

Utilities and Features

| Roof:<br>Heating:<br>Sewer:              | Asphalt Shingle<br>Forced Air                                                        | Construction:<br>Vinyl Siding,Wood Frame<br>Flooring: | Vinyl Siding,Wood Frame                                               |                                                      |                 |  |  |  |  |
|------------------------------------------|--------------------------------------------------------------------------------------|-------------------------------------------------------|-----------------------------------------------------------------------|------------------------------------------------------|-----------------|--|--|--|--|
| Ext Feat:                                | Private Entrance,Private Yard                                                        |                                                       | Carpet,Hardwood,Tile<br>Water Source:<br>Fnd/Bsmt:<br>Poured Concrete | Carpet, Hardwood, Tile<br>Water Source:<br>Fnd/Bsmt: |                 |  |  |  |  |
| Kitchen Appl:<br>Int Feat:<br>Utilities: | at: Double Vanity, Granite Counters, Kitchen Island, No Animal Home, No Smoking Home |                                                       |                                                                       |                                                      |                 |  |  |  |  |
| <u> </u>                                 | Level                                                                                | Dimensions                                            | Room                                                                  | Level                                                | Dimensions      |  |  |  |  |
| 2pc Bathroom                             | Main                                                                                 |                                                       | Dining Room                                                           | Main                                                 | 12`2" x 10`5"   |  |  |  |  |
| Family Room                              | Main                                                                                 | 12`10" x 14`0"                                        | Foyer                                                                 | Main                                                 | 10`10" x 10`10" |  |  |  |  |
| Kitchen                                  | Main                                                                                 | 19`8" x 8`8"                                          | Spice Kitchen                                                         | Main                                                 | 5`6" x 9`10"    |  |  |  |  |
| Living Room                              | Main                                                                                 | 20`8" x 20`9"                                         | 4pc Ensuite bath                                                      | Second                                               |                 |  |  |  |  |
| 5pc Bathroom                             | Second                                                                               |                                                       | 5pc Ensuite bath                                                      | Second                                               |                 |  |  |  |  |
| Bedroom                                  | Second                                                                               | 10`11" x 10`11"                                       | Bedroom                                                               | Second                                               | 14`8" x 10`11"  |  |  |  |  |
| Bedroom                                  | Second                                                                               | 9`11" x 10`9"                                         | Bonus Room                                                            | Second                                               | 17`4" x 13`8"   |  |  |  |  |

| Laundry<br>Walk-In Closet<br>Bedroom<br>Kitchen<br>Storage | Second<br>Second<br>Basement<br>Basement<br>Basement                                                                                                                                                                                                                                                                                                                                                                                                                                                                                                                                                                                                                                                                                                                                                                                                                                                                                                                                                                                                                                                                                                                                                                                                                                                                                                                                                                                                                                                                                                                                                                                                                                                                                                                                                                                                                                                                                                                                                                                                                                                                                                               | 11`7" x 13`5"<br>9`2" x 8`10" | Bedroom - Primary<br>3pc Bathroom<br>Bedroom<br>Game Room<br>Furnace/Utility Room<br>Legal/Tax/Financial | Second<br>Basement<br>Basement<br>Basement<br>Basement | 13`0" x 15`6"<br>11`6" x 13`5"<br>14`3" x 24`8" |  |  |  |
|------------------------------------------------------------|--------------------------------------------------------------------------------------------------------------------------------------------------------------------------------------------------------------------------------------------------------------------------------------------------------------------------------------------------------------------------------------------------------------------------------------------------------------------------------------------------------------------------------------------------------------------------------------------------------------------------------------------------------------------------------------------------------------------------------------------------------------------------------------------------------------------------------------------------------------------------------------------------------------------------------------------------------------------------------------------------------------------------------------------------------------------------------------------------------------------------------------------------------------------------------------------------------------------------------------------------------------------------------------------------------------------------------------------------------------------------------------------------------------------------------------------------------------------------------------------------------------------------------------------------------------------------------------------------------------------------------------------------------------------------------------------------------------------------------------------------------------------------------------------------------------------------------------------------------------------------------------------------------------------------------------------------------------------------------------------------------------------------------------------------------------------------------------------------------------------------------------------------------------------|-------------------------------|----------------------------------------------------------------------------------------------------------|--------------------------------------------------------|-------------------------------------------------|--|--|--|
| Title:                                                     |                                                                                                                                                                                                                                                                                                                                                                                                                                                                                                                                                                                                                                                                                                                                                                                                                                                                                                                                                                                                                                                                                                                                                                                                                                                                                                                                                                                                                                                                                                                                                                                                                                                                                                                                                                                                                                                                                                                                                                                                                                                                                                                                                                    | Zoning:                       |                                                                                                          |                                                        |                                                 |  |  |  |
| Fee Simple                                                 |                                                                                                                                                                                                                                                                                                                                                                                                                                                                                                                                                                                                                                                                                                                                                                                                                                                                                                                                                                                                                                                                                                                                                                                                                                                                                                                                                                                                                                                                                                                                                                                                                                                                                                                                                                                                                                                                                                                                                                                                                                                                                                                                                                    | R-1N                          |                                                                                                          |                                                        |                                                 |  |  |  |
| Legal Desc:                                                | 1611281                                                                                                                                                                                                                                                                                                                                                                                                                                                                                                                                                                                                                                                                                                                                                                                                                                                                                                                                                                                                                                                                                                                                                                                                                                                                                                                                                                                                                                                                                                                                                                                                                                                                                                                                                                                                                                                                                                                                                                                                                                                                                                                                                            |                               | Remarks                                                                                                  |                                                        |                                                 |  |  |  |
|                                                            |                                                                                                                                                                                                                                                                                                                                                                                                                                                                                                                                                                                                                                                                                                                                                                                                                                                                                                                                                                                                                                                                                                                                                                                                                                                                                                                                                                                                                                                                                                                                                                                                                                                                                                                                                                                                                                                                                                                                                                                                                                                                                                                                                                    |                               | inclinal N3                                                                                              |                                                        |                                                 |  |  |  |
| Inclusions:<br>Property Listed By:                         | 4 BEDROOMS   2 MASTER BEDROOMS   SPICE KITCHEN   ILLEGAL BASEMENT SUITE   NEWLY RENOVATED   Nested within the esteemed community of Savanna in<br>Saddleridge, this exquisite residence embodies a harmonious fusion of timeless sophistication and meticulous craftsmanship, boasting a generous 2568 square feet<br>of living space. Step through the threshold to unveil an expansive, welcoming open-concept layout seamlessly integrating the living room, dining area, and kitchen.<br>Sunlight streams through expansive windows, suffusing the interiors with a comforting glow, fostering an ambiance of warmth and hospitality. To the left of the<br>foyer lies a sumptuous living area, meticulously appointed for both relaxation and entertainment, adorned with contemporary accents and finishes. The kitchen, the<br>true heart of the home, is a culinary haven, featuring sleek and stylish design elements such as high-end stainless-steel appliances, quartz countertops, and<br>abundant cabinetry, complemented by a convenient spice kitchen. This culinary sanctuary not only embodies functionality but also serves as a captivating focal<br>point within the home. Offering six bedrooms and four full baths, including a luxurious master suite replete with a spacious layout, a walk-in closet, and an ensuite<br>bathroom boasting a serene soaker tub strategically positioned by a large window overlooking the verdant yard, this residence exudes unparalleled comfort and<br>refinement. An additional generously proportioned second master bedroom caters to the needs of larger families, ensuring ample space for all. Ascending to the<br>upper level, you'll discover two more bedrooms accompanied by a capacious bonus room, providing versatile spaces ideal for various pursuits, whether it be a play<br>area, a tranquil sanctuary, or a dedicated home office. The thoughfully designed illegal basement offers two additional bedrooms, presenting an excellent<br>opportunity for rental income. This property boasts an array of upgrades, including an enhanced elevation, 9-foot ceilings in the basement, |                               |                                                                                                          |                                                        |                                                 |  |  |  |