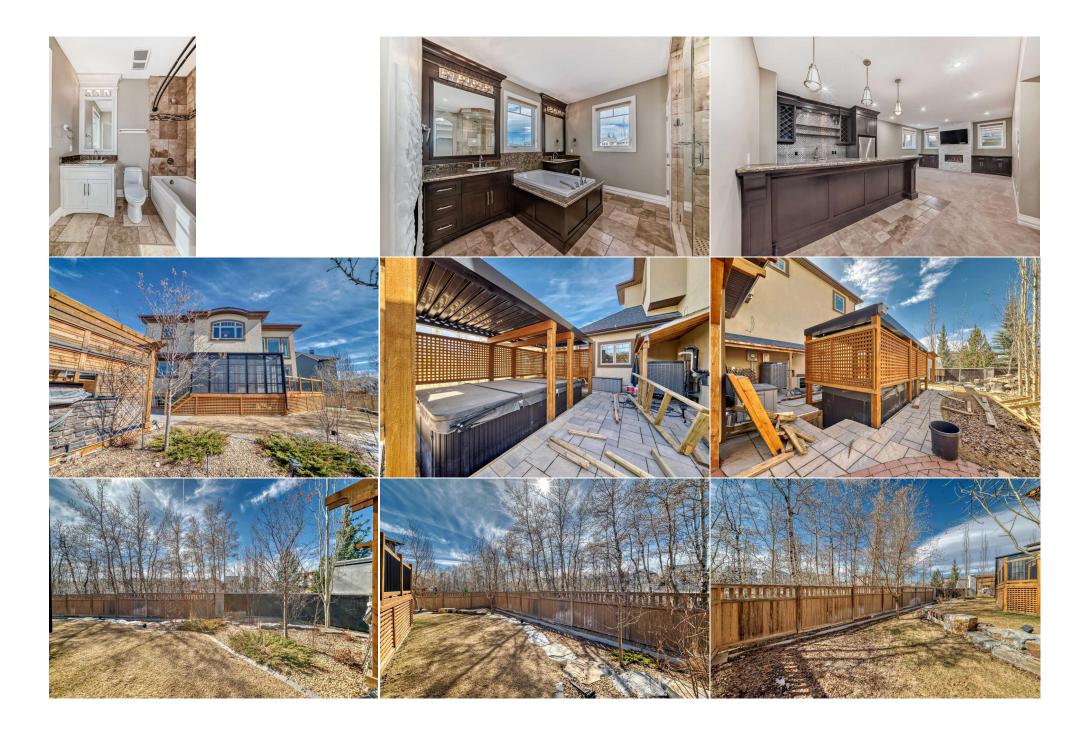

| Pub Rmks:                             | This description paints a vivid picture of a truly remarkable home! From the moment you step through the front door into the spacious entryway, it's evident every detail has been carefully considered. The combination of gleaming hardwood floors and the warmth of the stone fireplace in the great room creates an inviting atmosphere perfect for gatherings with family and friends. The layout seems ideal for both everyday living and entertaining, with the den/office offer quiet space for work or relaxation, and the gourmet kitchen equipped with all the essentials for culinary adventures. The butler's pantry leading to the formal |                                 |                           |                   |                              |   |
|---------------------------------------|---------------------------------------------------------------------------------------------------------------------------------------------------------------------------------------------------------------------------------------------------------------------------------------------------------------------------------------------------------------------------------------------------------------------------------------------------------------------------------------------------------------------------------------------------------------------------------------------------------------------------------------------------------|---------------------------------|---------------------------|-------------------|------------------------------|---|
|                                       | Remarks                                                                                                                                                                                                                                                                                                                                                                                                                                                                                                                                                                                                                                                 |                                 |                           |                   |                              |   |
| Legal Desc:                           | 1113296                                                                                                                                                                                                                                                                                                                                                                                                                                                                                                                                                                                                                                                 |                                 |                           |                   |                              |   |
| Fee Simple                            |                                                                                                                                                                                                                                                                                                                                                                                                                                                                                                                                                                                                                                                         | R-2                             |                           |                   |                              |   |
| Title:                                |                                                                                                                                                                                                                                                                                                                                                                                                                                                                                                                                                                                                                                                         | Zoning:                         |                           |                   |                              | _ |
| -                                     |                                                                                                                                                                                                                                                                                                                                                                                                                                                                                                                                                                                                                                                         |                                 | Legal/Tax/Financial       |                   |                              |   |
| Family Room                           | Basement                                                                                                                                                                                                                                                                                                                                                                                                                                                                                                                                                                                                                                                | 14`6" x 27`9"                   |                           |                   |                              |   |
| Bedroom                               | Basement                                                                                                                                                                                                                                                                                                                                                                                                                                                                                                                                                                                                                                                | 12`6" x 13`2"                   | Walk-In Closet            | Basement          | 3`7" x 6`2"                  |   |
| Walk-In Closet                        | Basement                                                                                                                                                                                                                                                                                                                                                                                                                                                                                                                                                                                                                                                | 3`6" x 7`1"                     | 5pc Ensuite bath          | Basement          | 14`2" x 10`10"               |   |
| Media Room                            | Basement                                                                                                                                                                                                                                                                                                                                                                                                                                                                                                                                                                                                                                                | 13`10" x 10`3"                  | Bedroom                   | Basement          | 13`0" x 12`7"                |   |
| Mud Room                              | Upper<br>Basement                                                                                                                                                                                                                                                                                                                                                                                                                                                                                                                                                                                                                                       | 4`11" x 5`8"                    | Great Room                | Basement          | 9`7" x 6`3"                  |   |
| Bedroom - Primary<br>6pc Ensuite bath | Upper                                                                                                                                                                                                                                                                                                                                                                                                                                                                                                                                                                                                                                                   | 14`11" x 16`0"<br>13`4" x 13`5" | Walk-In Closet<br>Storage | Upper<br>Basement | 7`1" x 13`4"<br>8`6" x 16`9" |   |
| 4pc Ensuite bath                      | Upper                                                                                                                                                                                                                                                                                                                                                                                                                                                                                                                                                                                                                                                   | 5`8" x 7`11"                    | Laundry                   | Upper             | 10`3" x 5`10"                |   |
| Bedroom                               | Upper<br>                                                                                                                                                                                                                                                                                                                                                                                                                                                                                                                                                                                                                                               | 13`0" x 12`8"                   | Walk-In Closet            | Upper<br>         | 6`0" x 5`8"                  |   |
| Bedroom                               | Upper                                                                                                                                                                                                                                                                                                                                                                                                                                                                                                                                                                                                                                                   | 14`4" x 11`11"                  | 4pc Ensuite bath          | Upper             | 5`11" x 8`7"                 |   |
| Bedroom                               | Upper                                                                                                                                                                                                                                                                                                                                                                                                                                                                                                                                                                                                                                                   | 14`4" x 11`11"                  | 4pc Ensuite bath          | Upper             | 5`11" x 8`7"                 |   |
| Bedroom                               | Upper                                                                                                                                                                                                                                                                                                                                                                                                                                                                                                                                                                                                                                                   | 12`0" x 14`2"                   | 4pc Ensuite bath          | Upper             | 5`11" x 8`6"                 |   |

This description paints a vivid picture of a truly remarkable home! From the moment you step through the front door into the spacious entryway, it's evident that every detail has been carefully considered. The combination of gleaming hardwood floors and the warmth of the stone fireplace in the great room creates an inviting atmosphere perfect for gatherings with family and friends. The layout seems ideal for both everyday living and entertaining, with the den/office offering a quiet space for work or relaxation, and the gourmet kitchen equipped with all the essentials for culinary adventures. The butler's pantry leading to the formal dining room adds an extra touch of elegance for special occasions. Upstairs, the luxurious master retreat with its cozy fireplace, ensuite bathroom, and walk-in closet provides a peaceful sanctuary away from the hustle and bustle of daily life. The additional bedrooms, bonus room, and convenient laundry room ensure plenty of space for everyone to unwind and recharge. The lower level sounds like the perfect spot for recreation and relaxation, with additional bedrooms, a spacious family room, and a wet bar for entertaining. The sliding doors leading to the lower patio offer easy access to outdoor enjoyment, further enhancing the home's appeal. Adding an elevator to the mix certainly takes this home to the next level of convenience and accessibility! With such a feature, every corner of the house becomes easily reachable, ensuring that all family members and guests can navigate the space with ease, regardless of mobility or physical limitations. It's a thoughtful addition that further enhances the home's appeal and underscores its commitment to providing a comfortable and inclusive living environment for everyone who calls it home. With a home as spectacular as this, the backyard landscaping of this remarkable home is sure to be a sight to behold, perfectly complementing its luxurious interior and adding to the overall charm and appeal of the property. Overall, it's clear that this im