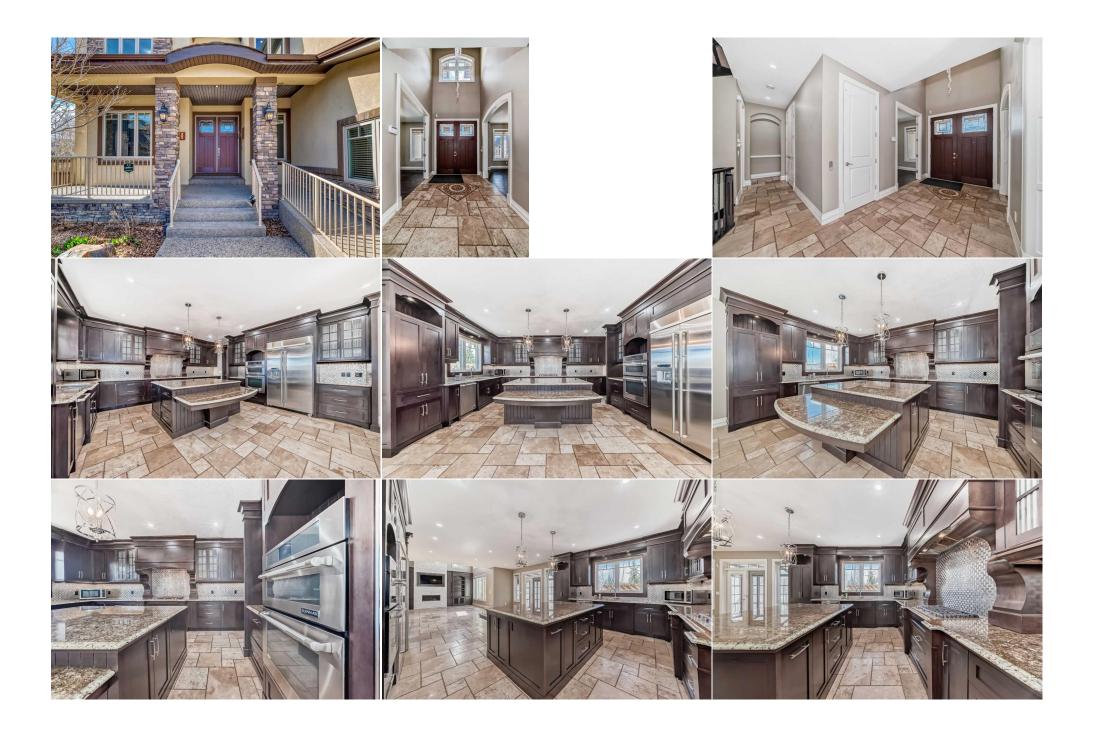

| Pub Rmks:                             | This description paints a vivid picture of a truly remarkable home! From the moment you step through the front door into the spacious entryway, it's evident every detail has been carefully considered. The combination of gleaming hardwood floors and the warmth of the stone fireplace in the great room creates an inviting atmosphere perfect for gatherings with family and friends. The layout seems ideal for both everyday living and entertaining, with the den/office offer quiet space for work or relaxation, and the gourmet kitchen equipped with all the essentials for culinary adventures. The butler's pantry leading to the formal |                                 |                           |                   |                              |   |
|---------------------------------------|---------------------------------------------------------------------------------------------------------------------------------------------------------------------------------------------------------------------------------------------------------------------------------------------------------------------------------------------------------------------------------------------------------------------------------------------------------------------------------------------------------------------------------------------------------------------------------------------------------------------------------------------------------|---------------------------------|---------------------------|-------------------|------------------------------|---|
|                                       | Remarks                                                                                                                                                                                                                                                                                                                                                                                                                                                                                                                                                                                                                                                 |                                 |                           |                   |                              |   |
| Legal Desc:                           | 1113296                                                                                                                                                                                                                                                                                                                                                                                                                                                                                                                                                                                                                                                 |                                 |                           |                   |                              |   |
| Fee Simple                            |                                                                                                                                                                                                                                                                                                                                                                                                                                                                                                                                                                                                                                                         | R-2                             |                           |                   |                              |   |
| Title:                                |                                                                                                                                                                                                                                                                                                                                                                                                                                                                                                                                                                                                                                                         | Zoning:                         |                           |                   |                              | _ |
| -                                     |                                                                                                                                                                                                                                                                                                                                                                                                                                                                                                                                                                                                                                                         |                                 | Legal/Tax/Financial       |                   |                              |   |
| Family Room                           | Basement                                                                                                                                                                                                                                                                                                                                                                                                                                                                                                                                                                                                                                                | 14`6" x 27`9"                   |                           |                   |                              |   |
| Bedroom                               | Basement                                                                                                                                                                                                                                                                                                                                                                                                                                                                                                                                                                                                                                                | 12`6" x 13`2"                   | Walk-In Closet            | Basement          | 3`7" x 6`2"                  |   |
| Walk-In Closet                        | Basement                                                                                                                                                                                                                                                                                                                                                                                                                                                                                                                                                                                                                                                | 3`6" x 7`1"                     | 5pc Ensuite bath          | Basement          | 14`2" x 10`10"               |   |
| Media Room                            | Basement                                                                                                                                                                                                                                                                                                                                                                                                                                                                                                                                                                                                                                                | 13`10" x 10`3"                  | Bedroom                   | Basement          | 13`0" x 12`7"                |   |
| Mud Room                              | Upper<br>Basement                                                                                                                                                                                                                                                                                                                                                                                                                                                                                                                                                                                                                                       | 4`11" x 5`8"                    | Great Room                | Basement          | 9`7" x 6`3"                  |   |
| Bedroom - Primary<br>6pc Ensuite bath | Upper                                                                                                                                                                                                                                                                                                                                                                                                                                                                                                                                                                                                                                                   | 14`11" x 16`0"<br>13`4" x 13`5" | Walk-In Closet<br>Storage | Upper<br>Basement | 7`1" x 13`4"<br>8`6" x 16`9" |   |
| 4pc Ensuite bath                      | Upper                                                                                                                                                                                                                                                                                                                                                                                                                                                                                                                                                                                                                                                   | 5`8" x 7`11"                    | Laundry                   | Upper             | 10`3" x 5`10"                |   |
| Bedroom                               | Upper<br>                                                                                                                                                                                                                                                                                                                                                                                                                                                                                                                                                                                                                                               | 13`0" x 12`8"                   | Walk-In Closet            | Upper<br>         | 6`0" x 5`8"                  |   |
| Bedroom                               | Upper                                                                                                                                                                                                                                                                                                                                                                                                                                                                                                                                                                                                                                                   | 14`4" x 11`11"                  | 4pc Ensuite bath          | Upper             | 5`11" x 8`7"                 |   |
| Bedroom                               | Upper                                                                                                                                                                                                                                                                                                                                                                                                                                                                                                                                                                                                                                                   | 14`4" x 11`11"                  | 4pc Ensuite bath          | Upper             | 5`11" x 8`7"                 |   |
| Bedroom                               | Upper                                                                                                                                                                                                                                                                                                                                                                                                                                                                                                                                                                                                                                                   | 12`0" x 14`2"                   | 4pc Ensuite bath          | Upper             | 5`11" x 8`6"                 |   |

This description paints a vivid picture of a truly remarkable home! From the moment you step through the front door into the spacious entryway, it's evident that every detail has been carefully considered. The combination of gleaming hardwood floors and the warmth of the stone fireplace in the great room creates an inviting atmosphere perfect for gatherings with family and friends. The layout seems ideal for both everyday living and entertaining, with the den/office offering a quiet space for work or relaxation, and the gourmet kitchen equipped with all the essentials for culinary adventures. The butler's pantry leading to the formal dining room adds an extra touch of elegance for special occasions. Upstairs, the luxurious master retreat with its cozy fireplace, ensuite bathroom, and walk-in closet provides a peaceful sanctuary away from the hustle and bustle of daily life. The additional bedrooms, bonus room, and convenient laundry room ensure plenty of space for everyone to unwind and recharge. The lower level sounds like the perfect spot for recreation and relaxation, with additional bedrooms, a spacious family room, and a wet bar for entertaining. The sliding doors leading to the lower patio offer easy access to outdoor enjoyment, further enhancing the home's appeal. Adding an elevator to the mix certainly takes this home to the next level of convenience and accessibility! With such a feature, every corner of the house becomes easily reachable, ensuring that all family members and guests can navigate the space with ease, regardless of mobility or physical limitations. It's a thoughtful addition that further enhances the home's appeal and underscores its commitment to providing a comfortable and inclusive living environment for everyone who calls it home. With a home as spectacular as this, the backyard landscaping of this remarkable home is sure to be a sight to behold, perfectly complementing its luxurious interior and adding to the overall charm and appeal of the property. Overall, it's clear that this im