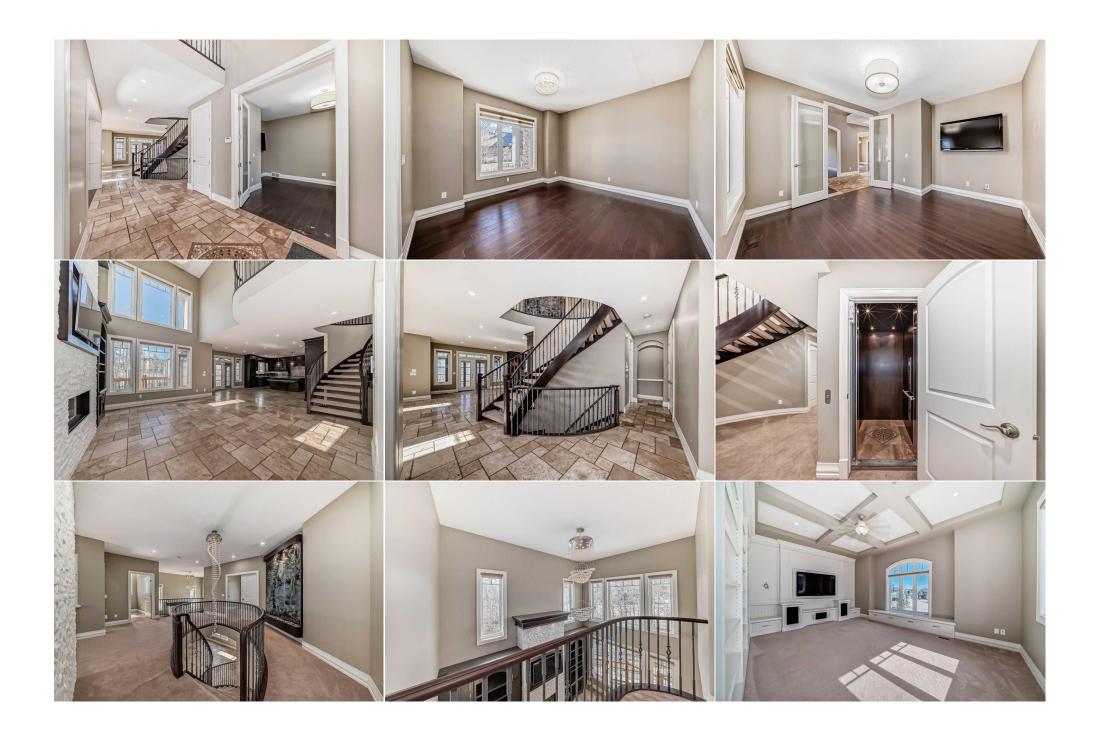

| Pub Rmks:                             | This description paints a vivid picture of a truly remarkable home! From the moment you step through the front door into the spacious entryway, it's evident every detail has been carefully considered. The combination of gleaming hardwood floors and the warmth of the stone fireplace in the great room creates an inviting atmosphere perfect for gatherings with family and friends. The layout seems ideal for both everyday living and entertaining, with the den/office offer quiet space for work or relaxation, and the gourmet kitchen equipped with all the essentials for culinary adventures. The butler's pantry leading to the formal |                                 |                           |                   |                              |   |
|---------------------------------------|---------------------------------------------------------------------------------------------------------------------------------------------------------------------------------------------------------------------------------------------------------------------------------------------------------------------------------------------------------------------------------------------------------------------------------------------------------------------------------------------------------------------------------------------------------------------------------------------------------------------------------------------------------|---------------------------------|---------------------------|-------------------|------------------------------|---|
|                                       | Remarks                                                                                                                                                                                                                                                                                                                                                                                                                                                                                                                                                                                                                                                 |                                 |                           |                   |                              |   |
| Legal Desc:                           | 1113296                                                                                                                                                                                                                                                                                                                                                                                                                                                                                                                                                                                                                                                 |                                 |                           |                   |                              |   |
| Fee Simple                            |                                                                                                                                                                                                                                                                                                                                                                                                                                                                                                                                                                                                                                                         | R-2                             |                           |                   |                              |   |
| Title:                                |                                                                                                                                                                                                                                                                                                                                                                                                                                                                                                                                                                                                                                                         | Zoning:                         |                           |                   |                              | _ |
| -                                     |                                                                                                                                                                                                                                                                                                                                                                                                                                                                                                                                                                                                                                                         |                                 | Legal/Tax/Financial       |                   |                              |   |
| Family Room                           | Basement                                                                                                                                                                                                                                                                                                                                                                                                                                                                                                                                                                                                                                                | 14`6" x 27`9"                   |                           |                   |                              |   |
| Bedroom                               | Basement                                                                                                                                                                                                                                                                                                                                                                                                                                                                                                                                                                                                                                                | 12`6" x 13`2"                   | Walk-In Closet            | Basement          | 3`7" x 6`2"                  |   |
| Walk-In Closet                        | Basement                                                                                                                                                                                                                                                                                                                                                                                                                                                                                                                                                                                                                                                | 3`6" x 7`1"                     | 5pc Ensuite bath          | Basement          | 14`2" x 10`10"               |   |
| Media Room                            | Basement                                                                                                                                                                                                                                                                                                                                                                                                                                                                                                                                                                                                                                                | 13`10" x 10`3"                  | Bedroom                   | Basement          | 13`0" x 12`7"                |   |
| Mud Room                              | Upper<br>Basement                                                                                                                                                                                                                                                                                                                                                                                                                                                                                                                                                                                                                                       | 4`11" x 5`8"                    | Great Room                | Basement          | 9`7" x 6`3"                  |   |
| Bedroom - Primary<br>6pc Ensuite bath | Upper                                                                                                                                                                                                                                                                                                                                                                                                                                                                                                                                                                                                                                                   | 14`11" x 16`0"<br>13`4" x 13`5" | Walk-In Closet<br>Storage | Upper<br>Basement | 7`1" x 13`4"<br>8`6" x 16`9" |   |
| 4pc Ensuite bath                      | Upper                                                                                                                                                                                                                                                                                                                                                                                                                                                                                                                                                                                                                                                   | 5`8" x 7`11"                    | Laundry                   | Upper             | 10`3" x 5`10"                |   |
| Bedroom                               | Upper<br>                                                                                                                                                                                                                                                                                                                                                                                                                                                                                                                                                                                                                                               | 13`0" x 12`8"                   | Walk-In Closet            | Upper<br>         | 6`0" x 5`8"                  |   |
| Bedroom                               | Upper                                                                                                                                                                                                                                                                                                                                                                                                                                                                                                                                                                                                                                                   | 14`4" x 11`11"                  | 4pc Ensuite bath          | Upper             | 5`11" x 8`7"                 |   |
| Bedroom                               | Upper                                                                                                                                                                                                                                                                                                                                                                                                                                                                                                                                                                                                                                                   | 14`4" x 11`11"                  | 4pc Ensuite bath          | Upper             | 5`11" x 8`7"                 |   |
| Bedroom                               | Upper                                                                                                                                                                                                                                                                                                                                                                                                                                                                                                                                                                                                                                                   | 12`0" x 14`2"                   | 4pc Ensuite bath          | Upper             | 5`11" x 8`6"                 |   |

This description paints a vivid picture of a truly remarkable home! From the moment you step through the front door into the spacious entryway, it's evident that every detail has been carefully considered. The combination of gleaming hardwood floors and the warmth of the stone fireplace in the great room creates an inviting atmosphere perfect for gatherings with family and friends. The layout seems ideal for both everyday living and entertaining, with the den/office offering a quiet space for work or relaxation, and the gourmet kitchen equipped with all the essentials for culinary adventures. The butler's pantry leading to the formal dining room adds an extra touch of elegance for special occasions. Upstairs, the luxurious master retreat with its cozy fireplace, ensuite bathroom, and walk-in closet provides a peaceful sanctuary away from the hustle and bustle of daily life. The additional bedrooms, bonus room, and convenient laundry room ensure plenty of space for everyone to unwind and recharge. The lower level sounds like the perfect spot for recreation and relaxation, with additional bedrooms, a spacious family room, and a wet bar for entertaining. The sliding doors leading to the lower patio offer easy access to outdoor enjoyment, further enhancing the home's appeal. Adding an elevator to the mix certainly takes this home to the next level of convenience and accessibility! With such a feature, every corner of the house becomes easily reachable, ensuring that all family members and guests can navigate the space with ease, regardless of mobility or physical limitations. It's a thoughtful addition that further enhances the home's appeal and underscores its commitment to providing a comfortable and inclusive living environment for everyone who calls it home. With a home as spectacular as this, the backyard landscaping of this remarkable home is sure to be a sight to behold, perfectly complementing its luxurious interior and adding to the overall charm and appeal of the property. Overall, it's clear that this im