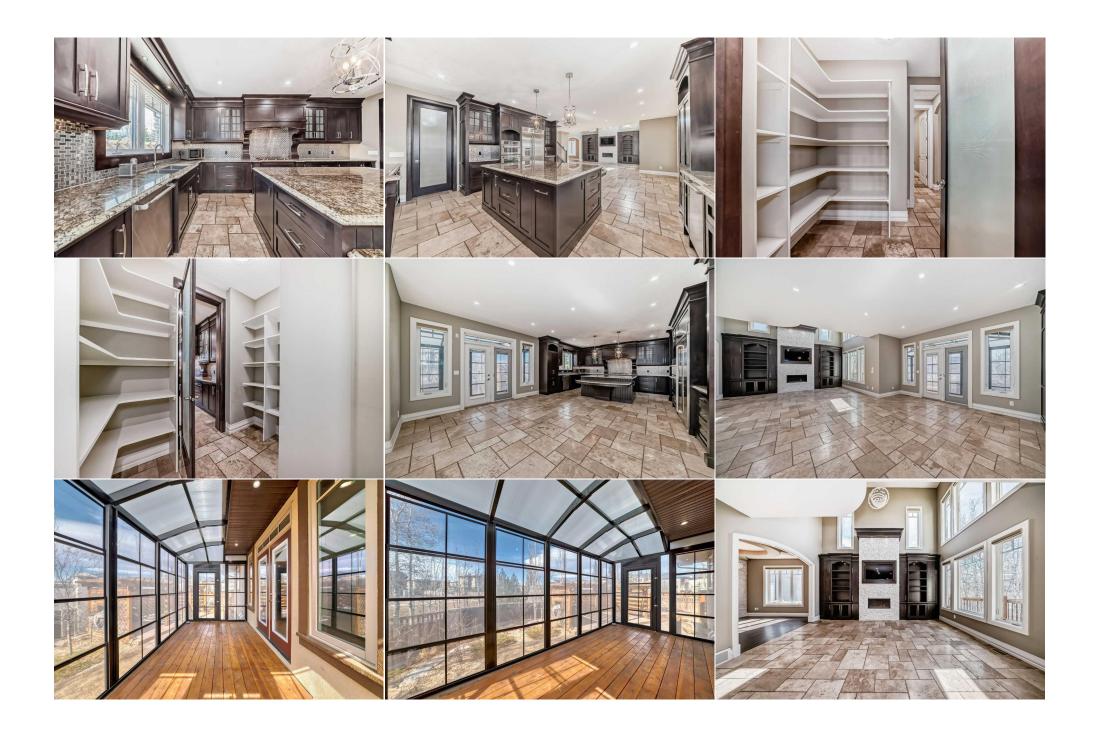

| Pub Rmks:                             | This description paints a vivid picture of a truly remarkable home! From the moment you step through the front door into the spacious entryway, it's evident every detail has been carefully considered. The combination of gleaming hardwood floors and the warmth of the stone fireplace in the great room creates an inviting atmosphere perfect for gatherings with family and friends. The layout seems ideal for both everyday living and entertaining, with the den/office offer quiet space for work or relaxation, and the gourmet kitchen equipped with all the essentials for culinary adventures. The butler's pantry leading to the formal |                                 |                           |                   |                              |   |
|---------------------------------------|---------------------------------------------------------------------------------------------------------------------------------------------------------------------------------------------------------------------------------------------------------------------------------------------------------------------------------------------------------------------------------------------------------------------------------------------------------------------------------------------------------------------------------------------------------------------------------------------------------------------------------------------------------|---------------------------------|---------------------------|-------------------|------------------------------|---|
|                                       | Remarks                                                                                                                                                                                                                                                                                                                                                                                                                                                                                                                                                                                                                                                 |                                 |                           |                   |                              |   |
| Legal Desc:                           | 1113296                                                                                                                                                                                                                                                                                                                                                                                                                                                                                                                                                                                                                                                 |                                 |                           |                   |                              |   |
| Fee Simple                            |                                                                                                                                                                                                                                                                                                                                                                                                                                                                                                                                                                                                                                                         | R-2                             |                           |                   |                              |   |
| Title:                                |                                                                                                                                                                                                                                                                                                                                                                                                                                                                                                                                                                                                                                                         | Zoning:                         |                           |                   |                              | _ |
| -                                     |                                                                                                                                                                                                                                                                                                                                                                                                                                                                                                                                                                                                                                                         |                                 | Legal/Tax/Financial       |                   |                              |   |
| Family Room                           | Basement                                                                                                                                                                                                                                                                                                                                                                                                                                                                                                                                                                                                                                                | 14`6" x 27`9"                   |                           |                   |                              |   |
| Bedroom                               | Basement                                                                                                                                                                                                                                                                                                                                                                                                                                                                                                                                                                                                                                                | 12`6" x 13`2"                   | Walk-In Closet            | Basement          | 3`7" x 6`2"                  |   |
| Walk-In Closet                        | Basement                                                                                                                                                                                                                                                                                                                                                                                                                                                                                                                                                                                                                                                | 3`6" x 7`1"                     | 5pc Ensuite bath          | Basement          | 14`2" x 10`10"               |   |
| Media Room                            | Basement                                                                                                                                                                                                                                                                                                                                                                                                                                                                                                                                                                                                                                                | 13`10" x 10`3"                  | Bedroom                   | Basement          | 13`0" x 12`7"                |   |
| Mud Room                              | Upper<br>Basement                                                                                                                                                                                                                                                                                                                                                                                                                                                                                                                                                                                                                                       | 4`11" x 5`8"                    | Great Room                | Basement          | 9`7" x 6`3"                  |   |
| Bedroom - Primary<br>6pc Ensuite bath | Upper                                                                                                                                                                                                                                                                                                                                                                                                                                                                                                                                                                                                                                                   | 14`11" x 16`0"<br>13`4" x 13`5" | Walk-In Closet<br>Storage | Upper<br>Basement | 7`1" x 13`4"<br>8`6" x 16`9" |   |
| 4pc Ensuite bath                      | Upper                                                                                                                                                                                                                                                                                                                                                                                                                                                                                                                                                                                                                                                   | 5`8" x 7`11"                    | Laundry                   | Upper             | 10`3" x 5`10"                |   |
| Bedroom                               | Upper<br>                                                                                                                                                                                                                                                                                                                                                                                                                                                                                                                                                                                                                                               | 13`0" x 12`8"                   | Walk-In Closet            | Upper<br>         | 6`0" x 5`8"                  |   |
| Bedroom                               | Upper                                                                                                                                                                                                                                                                                                                                                                                                                                                                                                                                                                                                                                                   | 14`4" x 11`11"                  | 4pc Ensuite bath          | Upper             | 5`11" x 8`7"                 |   |
| Bedroom                               | Upper                                                                                                                                                                                                                                                                                                                                                                                                                                                                                                                                                                                                                                                   | 14`4" x 11`11"                  | 4pc Ensuite bath          | Upper             | 5`11" x 8`7"                 |   |
| Bedroom                               | Upper                                                                                                                                                                                                                                                                                                                                                                                                                                                                                                                                                                                                                                                   | 12`0" x 14`2"                   | 4pc Ensuite bath          | Upper             | 5`11" x 8`6"                 |   |

This description paints a vivid picture of a truly remarkable home! From the moment you step through the front door into the spacious entryway, it's evident that every detail has been carefully considered. The combination of gleaming hardwood floors and the warmth of the stone fireplace in the great room creates an inviting atmosphere perfect for gatherings with family and friends. The layout seems ideal for both everyday living and entertaining, with the den/office offering a quiet space for work or relaxation, and the gourmet kitchen equipped with all the essentials for culinary adventures. The butler's pantry leading to the formal dining room adds an extra touch of elegance for special occasions. Upstairs, the luxurious master retreat with its cozy fireplace, ensuite bathroom, and walk-in closet provides a peaceful sanctuary away from the hustle and bustle of daily life. The additional bedrooms, bonus room, and convenient laundry room ensure plenty of space for everyone to unwind and recharge. The lower level sounds like the perfect spot for recreation and relaxation, with additional bedrooms, a spacious family room, and a wet bar for entertaining. The sliding doors leading to the lower patio offer easy access to outdoor enjoyment, further enhancing the home's appeal. Adding an elevator to the mix certainly takes this home to the next level of convenience and accessibility! With such a feature, every corner of the house becomes easily reachable, ensuring that all family members and guests can navigate the space with ease, regardless of mobility or physical limitations. It's a thoughtful addition that further enhances the home's appeal and underscores its commitment to providing a comfortable and inclusive living environment for everyone who calls it home. With a home as spectacular as this, the backyard landscaping of this remarkable home is sure to be a sight to behold, perfectly complementing its luxurious interior and adding to the overall charm and appeal of the property. Overall, it's clear that this im