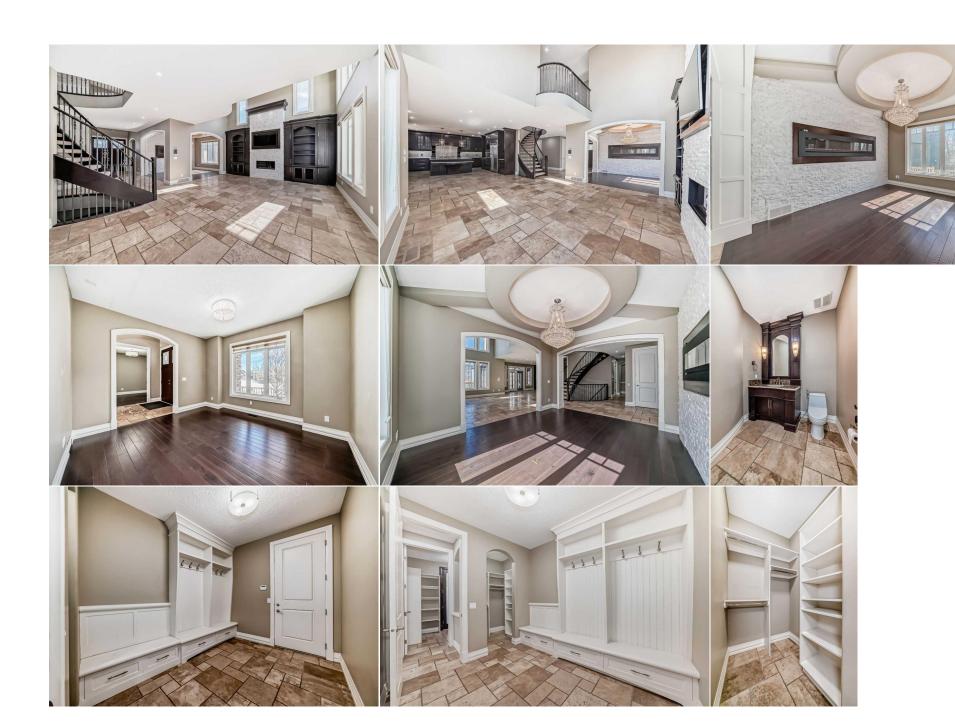

| Pub Rmks:                             | This description paints a vivid picture of a truly remarkable home! From the moment you step through the front door into the spacious entryway, it's evident every detail has been carefully considered. The combination of gleaming hardwood floors and the warmth of the stone fireplace in the great room creates an inviting atmosphere perfect for gatherings with family and friends. The layout seems ideal for both everyday living and entertaining, with the den/office offer quiet space for work or relaxation, and the gourmet kitchen equipped with all the essentials for culinary adventures. The butler's pantry leading to the formal |                                 |                           |                   |                              |   |
|---------------------------------------|---------------------------------------------------------------------------------------------------------------------------------------------------------------------------------------------------------------------------------------------------------------------------------------------------------------------------------------------------------------------------------------------------------------------------------------------------------------------------------------------------------------------------------------------------------------------------------------------------------------------------------------------------------|---------------------------------|---------------------------|-------------------|------------------------------|---|
|                                       | Remarks                                                                                                                                                                                                                                                                                                                                                                                                                                                                                                                                                                                                                                                 |                                 |                           |                   |                              |   |
| Legal Desc:                           | 1113296                                                                                                                                                                                                                                                                                                                                                                                                                                                                                                                                                                                                                                                 |                                 |                           |                   |                              |   |
| Fee Simple                            |                                                                                                                                                                                                                                                                                                                                                                                                                                                                                                                                                                                                                                                         | R-2                             |                           |                   |                              |   |
| Title:                                |                                                                                                                                                                                                                                                                                                                                                                                                                                                                                                                                                                                                                                                         | Zoning:                         |                           |                   |                              | _ |
| -                                     |                                                                                                                                                                                                                                                                                                                                                                                                                                                                                                                                                                                                                                                         |                                 | Legal/Tax/Financial       |                   |                              |   |
| Family Room                           | Basement                                                                                                                                                                                                                                                                                                                                                                                                                                                                                                                                                                                                                                                | 14`6" x 27`9"                   |                           |                   |                              |   |
| Bedroom                               | Basement                                                                                                                                                                                                                                                                                                                                                                                                                                                                                                                                                                                                                                                | 12`6" x 13`2"                   | Walk-In Closet            | Basement          | 3`7" x 6`2"                  |   |
| Walk-In Closet                        | Basement                                                                                                                                                                                                                                                                                                                                                                                                                                                                                                                                                                                                                                                | 3`6" x 7`1"                     | 5pc Ensuite bath          | Basement          | 14`2" x 10`10"               |   |
| Media Room                            | Basement                                                                                                                                                                                                                                                                                                                                                                                                                                                                                                                                                                                                                                                | 13`10" x 10`3"                  | Bedroom                   | Basement          | 13`0" x 12`7"                |   |
| Mud Room                              | Upper<br>Basement                                                                                                                                                                                                                                                                                                                                                                                                                                                                                                                                                                                                                                       | 4`11" x 5`8"                    | Great Room                | Basement          | 9`7" x 6`3"                  |   |
| Bedroom - Primary<br>6pc Ensuite bath | Upper                                                                                                                                                                                                                                                                                                                                                                                                                                                                                                                                                                                                                                                   | 14`11" x 16`0"<br>13`4" x 13`5" | Walk-In Closet<br>Storage | Upper<br>Basement | 7`1" x 13`4"<br>8`6" x 16`9" |   |
| 4pc Ensuite bath                      | Upper                                                                                                                                                                                                                                                                                                                                                                                                                                                                                                                                                                                                                                                   | 5`8" x 7`11"                    | Laundry                   | Upper             | 10`3" x 5`10"                |   |
| Bedroom                               | Upper<br>                                                                                                                                                                                                                                                                                                                                                                                                                                                                                                                                                                                                                                               | 13`0" x 12`8"                   | Walk-In Closet            | Upper<br>         | 6`0" x 5`8"                  |   |
| Bedroom                               | Upper                                                                                                                                                                                                                                                                                                                                                                                                                                                                                                                                                                                                                                                   | 14`4" x 11`11"                  | 4pc Ensuite bath          | Upper             | 5`11" x 8`7"                 |   |
| Bedroom                               | Upper                                                                                                                                                                                                                                                                                                                                                                                                                                                                                                                                                                                                                                                   | 14`4" x 11`11"                  | 4pc Ensuite bath          | Upper             | 5`11" x 8`7"                 |   |
| Bedroom                               | Upper                                                                                                                                                                                                                                                                                                                                                                                                                                                                                                                                                                                                                                                   | 12`0" x 14`2"                   | 4pc Ensuite bath          | Upper             | 5`11" x 8`6"                 |   |

This description paints a vivid picture of a truly remarkable home! From the moment you step through the front door into the spacious entryway, it's evident that every detail has been carefully considered. The combination of gleaming hardwood floors and the warmth of the stone fireplace in the great room creates an inviting atmosphere perfect for gatherings with family and friends. The layout seems ideal for both everyday living and entertaining, with the den/office offering a quiet space for work or relaxation, and the gourmet kitchen equipped with all the essentials for culinary adventures. The butler's pantry leading to the formal dining room adds an extra touch of elegance for special occasions. Upstairs, the luxurious master retreat with its cozy fireplace, ensuite bathroom, and walk-in closet provides a peaceful sanctuary away from the hustle and bustle of daily life. The additional bedrooms, bonus room, and convenient laundry room ensure plenty of space for everyone to unwind and recharge. The lower level sounds like the perfect spot for recreation and relaxation, with additional bedrooms, a spacious family room, and a wet bar for entertaining. The sliding doors leading to the lower patio offer easy access to outdoor enjoyment, further enhancing the home's appeal. Adding an elevator to the mix certainly takes this home to the next level of convenience and accessibility! With such a feature, every corner of the house becomes easily reachable, ensuring that all family members and guests can navigate the space with ease, regardless of mobility or physical limitations. It's a thoughtful addition that further enhances the home's appeal and underscores its commitment to providing a comfortable and inclusive living environment for everyone who calls it home. With a home as spectacular as this, the backyard landscaping of this remarkable home is sure to be a sight to behold, perfectly complementing its luxurious interior and adding to the overall charm and appeal of the property. Overall, it's clear that this im