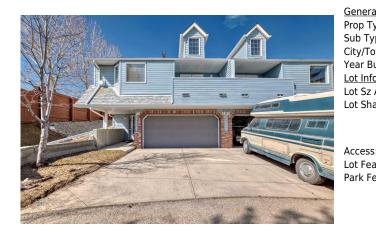

## 90 VALLEY RIDGE Heights, Calgary T3B 5T3

| MLS®#:  | A2123308 | Area:   | Valley Ridge | Listing<br>Date: | 04/16/24       | List Price: <b>\$539,900</b> |
|---------|----------|---------|--------------|------------------|----------------|------------------------------|
| Status: | Active   | County: | Calgary      | Change:          | -\$10k, 11-May | Association: Fort McMurray   |

| ral Information | 1                                                                 |                   |       | DOM        |           |
|-----------------|-------------------------------------------------------------------|-------------------|-------|------------|-----------|
| Туре:           | Residential                                                       |                   |       | 33         |           |
| Гуре:           | Row/Townhouse                                                     |                   |       | Layout     |           |
| Town:           | Calgary                                                           | Finished Floor Ar | ea    | Beds:      | 2 (2 )    |
| Built:          | 1998                                                              | Abv Sqft:         | 1,250 | Baths:     | 3.0 (3 0) |
| nformation      |                                                                   | Low Sqft:         |       | Style:     | Bungalow  |
| z Ar:           | 303 sqft                                                          | Ttl Sqft:         | 1,250 |            |           |
| hape:           |                                                                   |                   |       | Parking    |           |
|                 |                                                                   |                   |       | Ttl Park:  | 4         |
|                 |                                                                   |                   |       | Garage Sz: | 2         |
| ss:             |                                                                   |                   |       | -          |           |
| eat:            | Landscaped                                                        |                   |       |            |           |
| Feat:           | Double Garage Attached, Driveway, Front Drive, Garage Door Opener |                   |       |            |           |