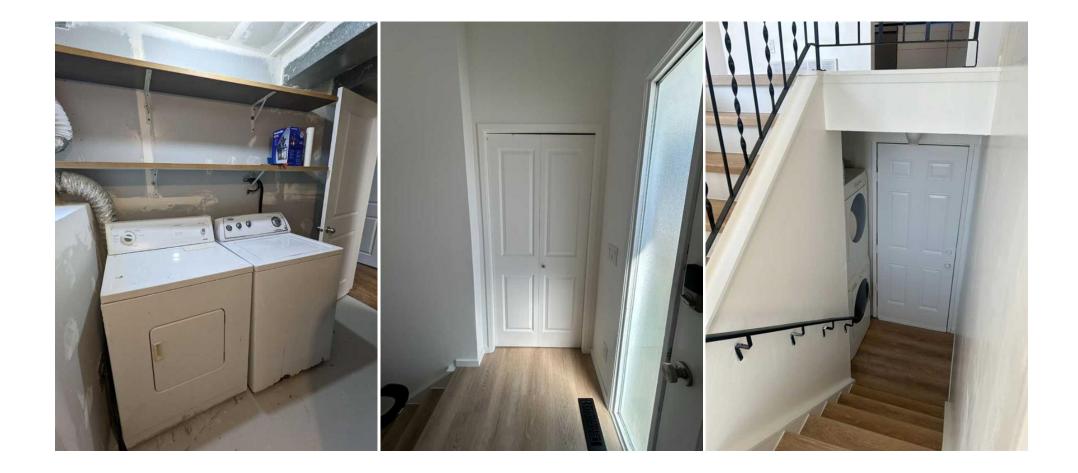

S S

Kitchen Appl: Int Feat:

Utilities:

See Remarks See Remarks

|                                    |                                                                                                                                                                                                                                                                                                                                                                                                                                                                                                                                                                                                                                                                                                                                                                                                                                                                                                                                                                                                                                                                                                                                                                  |                            | Room Information         |          |               |  |  |
|------------------------------------|------------------------------------------------------------------------------------------------------------------------------------------------------------------------------------------------------------------------------------------------------------------------------------------------------------------------------------------------------------------------------------------------------------------------------------------------------------------------------------------------------------------------------------------------------------------------------------------------------------------------------------------------------------------------------------------------------------------------------------------------------------------------------------------------------------------------------------------------------------------------------------------------------------------------------------------------------------------------------------------------------------------------------------------------------------------------------------------------------------------------------------------------------------------|----------------------------|--------------------------|----------|---------------|--|--|
| Room                               | Level                                                                                                                                                                                                                                                                                                                                                                                                                                                                                                                                                                                                                                                                                                                                                                                                                                                                                                                                                                                                                                                                                                                                                            | Dimensions                 | Room                     | Level    | Dimensions    |  |  |
| 2pc Bathroom                       | Main                                                                                                                                                                                                                                                                                                                                                                                                                                                                                                                                                                                                                                                                                                                                                                                                                                                                                                                                                                                                                                                                                                                                                             | 6`0" x 4`6"                | Bedroom - Primary        | Main     | 10`6" x 12`0" |  |  |
| Bedroom                            | Main                                                                                                                                                                                                                                                                                                                                                                                                                                                                                                                                                                                                                                                                                                                                                                                                                                                                                                                                                                                                                                                                                                                                                             | 9`7" x 8`2"                | Bedroom                  | Main     | 9`1" x 8`4"   |  |  |
| 4pc Bathroom                       | Main                                                                                                                                                                                                                                                                                                                                                                                                                                                                                                                                                                                                                                                                                                                                                                                                                                                                                                                                                                                                                                                                                                                                                             | 4`11" x 8`9"               | Kitchen With Eating Area | Main     | 12`7" x 11`0" |  |  |
| Dining Room                        | Main                                                                                                                                                                                                                                                                                                                                                                                                                                                                                                                                                                                                                                                                                                                                                                                                                                                                                                                                                                                                                                                                                                                                                             | 9`11" x 7`7"               | Living Room              | Main     | 15`4" x 13`0" |  |  |
| Entrance                           | Main                                                                                                                                                                                                                                                                                                                                                                                                                                                                                                                                                                                                                                                                                                                                                                                                                                                                                                                                                                                                                                                                                                                                                             | 6`5" x 4`4"                | Entrance                 | Main     | 3`0" x 5`2"   |  |  |
| Laundry                            | Basement                                                                                                                                                                                                                                                                                                                                                                                                                                                                                                                                                                                                                                                                                                                                                                                                                                                                                                                                                                                                                                                                                                                                                         | sement 8`6" x 8`7" Bedroom |                          | Basement | 11`0" x 9`4"  |  |  |
| Bedroom                            | •                                                                                                                                                                                                                                                                                                                                                                                                                                                                                                                                                                                                                                                                                                                                                                                                                                                                                                                                                                                                                                                                                                                                                                |                            | 4pc Bathroom             | Basement | 7`0" x 5`9"   |  |  |
| Kitchen                            |                                                                                                                                                                                                                                                                                                                                                                                                                                                                                                                                                                                                                                                                                                                                                                                                                                                                                                                                                                                                                                                                                                                                                                  |                            | Laundry                  | Basement | 5`11" x 3`4"  |  |  |
| Dining Room                        | Basement                                                                                                                                                                                                                                                                                                                                                                                                                                                                                                                                                                                                                                                                                                                                                                                                                                                                                                                                                                                                                                                                                                                                                         | 10`11" x 8`10"             | Family Room              | Basement | 12`4" x 12`3" |  |  |
|                                    |                                                                                                                                                                                                                                                                                                                                                                                                                                                                                                                                                                                                                                                                                                                                                                                                                                                                                                                                                                                                                                                                                                                                                                  |                            | Legal/Tax/Financial      |          |               |  |  |
| Title:                             |                                                                                                                                                                                                                                                                                                                                                                                                                                                                                                                                                                                                                                                                                                                                                                                                                                                                                                                                                                                                                                                                                                                                                                  | Zoning:                    |                          |          |               |  |  |
| Fee Simple                         |                                                                                                                                                                                                                                                                                                                                                                                                                                                                                                                                                                                                                                                                                                                                                                                                                                                                                                                                                                                                                                                                                                                                                                  | R-C1                       |                          |          |               |  |  |
| Legal Desc:                        | 7610016                                                                                                                                                                                                                                                                                                                                                                                                                                                                                                                                                                                                                                                                                                                                                                                                                                                                                                                                                                                                                                                                                                                                                          |                            |                          |          |               |  |  |
|                                    |                                                                                                                                                                                                                                                                                                                                                                                                                                                                                                                                                                                                                                                                                                                                                                                                                                                                                                                                                                                                                                                                                                                                                                  |                            | Remarks                  |          |               |  |  |
| Pub Rmks:                          | Charming Bi-level Home in Rundle with a LEGAL suite. Discover the perfect blend of comfort and convenience with this beautiful bi-level house nestled in the heart<br>of Rundle. Features: - 1060 sqft floor plan, this home offers ample space for you and your loved ones to thrive Upstairs: 3 bedrooms and 1.5 baths - Downstairs: A<br>legal basement suite offering 2 bedrooms and 1 bath, currently rented Enjoy peace of mind with a headache-free, LEGAL suite - no need to deal with city permits<br>or regulations Enjoy privacy and convenience with a separate back entrance for the basement suite Separate laundry facilities for added privacy and<br>convienence Stay cozy during winter nights with a charming wood-burning fireplace Experience energy efficiency and comfort with a high-efficiency furnace<br>Ample parking and storage space with an oversized detached double garage Conveniently located, this home is surrounded by a wealth of amenities including<br>shopping centers, schools, and transportation options, all within walking distance. Don't miss out on the opportunity to make this lovely home yours. Schedule a |                            |                          |          |               |  |  |
| Inclusions:<br>Property Listed By: | viewing today!<br>call seller directly                                                                                                                                                                                                                                                                                                                                                                                                                                                                                                                                                                                                                                                                                                                                                                                                                                                                                                                                                                                                                                                                                                                           |                            |                          |          |               |  |  |