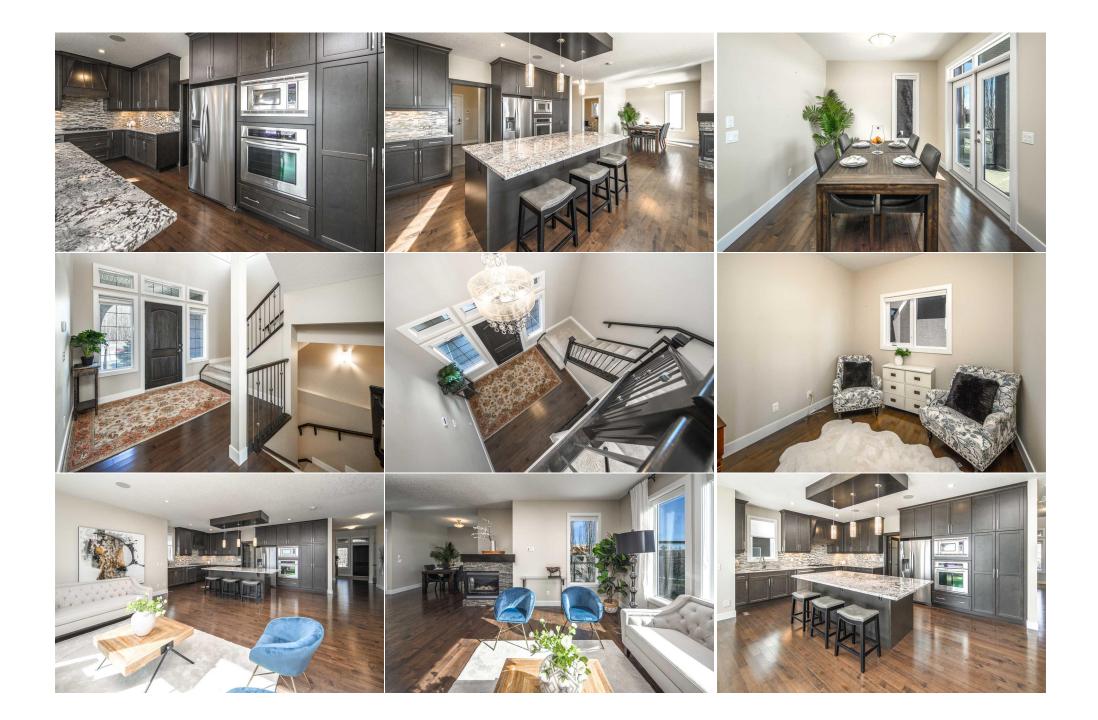

## 7 SPRINGBLUFF Point, Calgary T3H 0N2

| MLS®#:  | A2123396           | Area:   | Springbank Hill | Listing<br>Date:                              | 04/25/24 | Lis                                                                               | st Price:  | \$1,499,000            |            |                                   |                       |
|---------|--------------------|---------|-----------------|-----------------------------------------------|----------|-----------------------------------------------------------------------------------|------------|------------------------|------------|-----------------------------------|-----------------------|
| Status: | Pending            | County: | Calgary         | Change:                                       | None     | Ass                                                                               | sociation: | Fort McMurray          |            |                                   |                       |
|         |                    |         |                 | <u>General Inf</u><br>Prop Type:<br>Sub Type: | ormation | Residential<br>Detached                                                           |            |                        |            | <u>DOM</u><br><b>24</b><br>Layout |                       |
|         | and and the second |         |                 | City/Town:                                    |          | Calgary                                                                           |            | Finished Floor Area    |            | Beds:                             | 5 (3 2 )              |
|         |                    |         |                 | Year Built:<br>Lot Informa                    | tion     | 2012                                                                              |            | Abv Sqft:<br>_ow Sqft: | 2,752      | Baths:<br>Style:                  | 3.5 (3 1)<br>2 Storey |
|         |                    |         | - //            | Lot Sz Ar:                                    |          | 5,974 sqft                                                                        |            | Ttl Sqft:              | 2,752      | 00,00                             | ,                     |
|         |                    |         |                 | Lot Shape:                                    |          |                                                                                   |            |                        |            | <u>Parking</u><br>Ttl Park:       | 6                     |
|         |                    |         |                 | Access:<br>Lot Feat:<br>Park Feat:            |          | Back Yard,Landscaped,Rectangular Lot,Sloped,Treed,Views<br>Triple Garage Attached |            |                        | Garage Sz: | 3                                 |                       |

Utilities and Features

| Roof:<br>Heating:<br>Sewer:                                           | Asphalt Shingle<br>Forced Air,Natural Gas                                  |                                                                              | Construction:<br>Stone,Stucco,Wood Frame<br>Flooring:<br>Carpet,Ceramic Tile,Hardwood<br>Water Source:<br>Fnd/Bsmt:<br>Poured Concrete |                                                                                                                                                                           |                                                                  |  |  |  |
|-----------------------------------------------------------------------|----------------------------------------------------------------------------|------------------------------------------------------------------------------|----------------------------------------------------------------------------------------------------------------------------------------|---------------------------------------------------------------------------------------------------------------------------------------------------------------------------|------------------------------------------------------------------|--|--|--|
| Ext Feat:                                                             | Balcony,Playground,Private Yard                                            | Carpet, Ceramic Tile, Hard<br>Water Source:<br>Fnd/Bsmt:                     |                                                                                                                                        |                                                                                                                                                                           |                                                                  |  |  |  |
| Kitchen Appl:<br>Int Feat:                                            |                                                                            |                                                                              |                                                                                                                                        | Dryer,Gas Cooktop,Microwave,Range Hood,Refrigerator,Washer,Window Coverings<br>rs,Kitchen Island,No Animal Home,No Smoking Home,Open Floorplan,Vaulted Ceiling(s),Walk-In |                                                                  |  |  |  |
|                                                                       | Closet(s),Wet Bar                                                          |                                                                              |                                                                                                                                        |                                                                                                                                                                           |                                                                  |  |  |  |
| Utilities:                                                            | -                                                                          | ,,,,,,,,,,,,,,,,,,,,,,,,,,,,,,,,,,,,,,                                       | Room Information                                                                                                                       |                                                                                                                                                                           |                                                                  |  |  |  |
| Utilities:                                                            | Closet(s),Wet Bar                                                          | Dimensions                                                                   | Room Information Room                                                                                                                  | Level                                                                                                                                                                     | Dimensions                                                       |  |  |  |
| Utilities:<br>Room<br>Kitchen                                         | Closet(s),Wet Bar<br>Level<br>Main                                         | Dimensions<br>24`9" x 12`7"                                                  | Room Information<br>Room<br>Bedroom - Primary                                                                                          | Upper                                                                                                                                                                     | 18`11" x 13`7"                                                   |  |  |  |
| Utilities:<br>Room<br>Kitchen<br>Living Room                          | Closet(s),Wet Bar<br>Level<br>Main<br>Main                                 | Dimensions<br>24`9" x 12`7"<br>21`3" x 14`0"                                 | Room Information<br>Room<br>Bedroom - Primary<br>Bedroom                                                                               | Upper<br>Upper                                                                                                                                                            | 18`11" x 13`7"<br>10`11" x 11`3"                                 |  |  |  |
| Utilities:<br>Room<br>Kitchen<br>Living Room<br>Dining Room           | Closet(s),Wet Bar<br>L <u>evel</u><br>Main<br>Main<br>Main<br>Main         | Dimensions<br>24`9" x 12`7"<br>21`3" x 14`0"<br>10`2" x 9`11"                | Room Information<br>Room<br>Bedroom - Primary<br>Bedroom<br>Bedroom                                                                    | Upper<br>Upper<br>Upper                                                                                                                                                   | 18`11" x 13`7"<br>10`11" x 11`3"<br>12`4" x 10`8"                |  |  |  |
| Utilities:<br>Room<br>Kitchen<br>Living Room<br>Dining Room<br>Office | Closet(s),Wet Bar<br>L <u>evel</u><br>Main<br>Main<br>Main<br>Main<br>Main | Dimensions<br>24`9" x 12`7"<br>21`3" x 14`0"<br>10`2" x 9`11"<br>8`7" x 9`1" | Room Information<br>Room<br>Bedroom - Primary<br>Bedroom<br>Bedroom<br>Walk-In Closet                                                  | Upper<br>Upper                                                                                                                                                            | 18`11" x 13`7"<br>10`11" x 11`3"<br>12`4" x 10`8"<br>5`5" x 9`0" |  |  |  |
|                                                                       | Closet(s),Wet Bar<br>L <u>evel</u><br>Main<br>Main<br>Main<br>Main         | Dimensions<br>24`9" x 12`7"<br>21`3" x 14`0"<br>10`2" x 9`11"                | Room Information<br>Room<br>Bedroom - Primary<br>Bedroom<br>Bedroom                                                                    | Upper<br>Upper<br>Upper                                                                                                                                                   | 18`11" x 13`7"<br>10`11" x 11`3"<br>12`4" x 10`8"                |  |  |  |