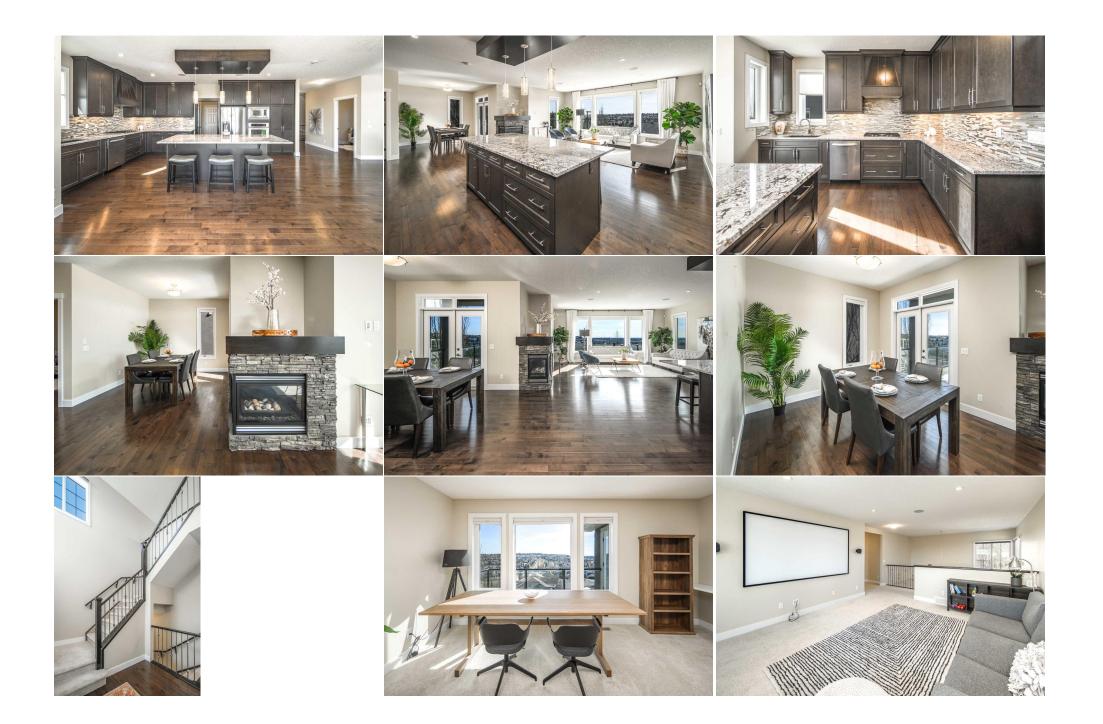

## 7 SPRINGBLUFF Point, Calgary T3H 0N2

| MLS®#:  | A2123396           | Area:   | Springbank Hill | Listing<br>Date:                              | 04/25/24 | Lis                                                                               | st Price:  | \$1,499,000            |            |                                   |                       |
|---------|--------------------|---------|-----------------|-----------------------------------------------|----------|-----------------------------------------------------------------------------------|------------|------------------------|------------|-----------------------------------|-----------------------|
| Status: | Pending            | County: | Calgary         | Change:                                       | None     | Ass                                                                               | sociation: | Fort McMurray          |            |                                   |                       |
|         |                    |         |                 | <u>General Inf</u><br>Prop Type:<br>Sub Type: | ormation | Residential<br>Detached                                                           |            |                        |            | <u>DOM</u><br><b>24</b><br>Layout |                       |
|         | and and the second |         |                 | City/Town:                                    |          | Calgary                                                                           |            | Finished Floor Area    |            | Beds:                             | 5 (3 2 )              |
|         |                    |         |                 | Year Built:<br>Lot Informa                    | tion     | 2012                                                                              |            | Abv Sqft:<br>_ow Sqft: | 2,752      | Baths:<br>Style:                  | 3.5 (3 1)<br>2 Storey |
|         |                    |         | - //            | Lot Sz Ar:                                    |          | 5,974 sqft                                                                        |            | Ttl Sqft:              | 2,752      | 00,00                             | ,                     |
|         |                    |         |                 | Lot Shape:                                    |          |                                                                                   |            |                        |            | <u>Parking</u><br>Ttl Park:       | 6                     |
|         |                    |         |                 | Access:<br>Lot Feat:<br>Park Feat:            |          | Back Yard,Landscaped,Rectangular Lot,Sloped,Treed,Views<br>Triple Garage Attached |            |                        | Garage Sz: | 3                                 |                       |

Utilities and Features

| Roof:<br>Heating:<br>Sewer:                                           | Asphalt Shingle<br>Forced Air,Natural Gas                                  |                                                                              | Construction:<br>Stone,Stucco,Wood Frame<br>Flooring:<br>Carpet,Ceramic Tile,Hardwood<br>Water Source:<br>Fnd/Bsmt:<br>Poured Concrete |                                                                                                                                                                           |                                                                  |  |  |  |
|-----------------------------------------------------------------------|----------------------------------------------------------------------------|------------------------------------------------------------------------------|----------------------------------------------------------------------------------------------------------------------------------------|---------------------------------------------------------------------------------------------------------------------------------------------------------------------------|------------------------------------------------------------------|--|--|--|
| Ext Feat:                                                             | Balcony,Playground,Private Yard                                            | Carpet, Ceramic Tile, Hard<br>Water Source:<br>Fnd/Bsmt:                     |                                                                                                                                        |                                                                                                                                                                           |                                                                  |  |  |  |
| Kitchen Appl:<br>Int Feat:                                            |                                                                            |                                                                              |                                                                                                                                        | Dryer,Gas Cooktop,Microwave,Range Hood,Refrigerator,Washer,Window Coverings<br>rs,Kitchen Island,No Animal Home,No Smoking Home,Open Floorplan,Vaulted Ceiling(s),Walk-In |                                                                  |  |  |  |
|                                                                       | Closet(s),Wet Bar                                                          |                                                                              |                                                                                                                                        |                                                                                                                                                                           |                                                                  |  |  |  |
| Utilities:                                                            | -                                                                          | ,,,,,,,,,,,,,,,,,,,,,,,,,,,,,,,,,,,,,,                                       | Room Information                                                                                                                       |                                                                                                                                                                           |                                                                  |  |  |  |
| Utilities:                                                            | Closet(s),Wet Bar                                                          | Dimensions                                                                   | Room Information Room                                                                                                                  | Level                                                                                                                                                                     | Dimensions                                                       |  |  |  |
| Utilities:<br>Room<br>Kitchen                                         | Closet(s),Wet Bar<br>Level<br>Main                                         | Dimensions<br>24`9" x 12`7"                                                  | Room Information<br>Room<br>Bedroom - Primary                                                                                          | Upper                                                                                                                                                                     | 18`11" x 13`7"                                                   |  |  |  |
| Utilities:<br>Room<br>Kitchen<br>Living Room                          | Closet(s),Wet Bar<br>Level<br>Main<br>Main                                 | Dimensions<br>24`9" x 12`7"<br>21`3" x 14`0"                                 | Room Information<br>Room<br>Bedroom - Primary<br>Bedroom                                                                               | Upper<br>Upper                                                                                                                                                            | 18`11" x 13`7"<br>10`11" x 11`3"                                 |  |  |  |
| Utilities:<br>Room<br>Kitchen<br>Living Room<br>Dining Room           | Closet(s),Wet Bar<br>L <u>evel</u><br>Main<br>Main<br>Main<br>Main         | Dimensions<br>24`9" x 12`7"<br>21`3" x 14`0"<br>10`2" x 9`11"                | Room Information<br>Room<br>Bedroom - Primary<br>Bedroom<br>Bedroom                                                                    | Upper<br>Upper<br>Upper                                                                                                                                                   | 18`11" x 13`7"<br>10`11" x 11`3"<br>12`4" x 10`8"                |  |  |  |
| Utilities:<br>Room<br>Kitchen<br>Living Room<br>Dining Room<br>Office | Closet(s),Wet Bar<br>L <u>evel</u><br>Main<br>Main<br>Main<br>Main<br>Main | Dimensions<br>24`9" x 12`7"<br>21`3" x 14`0"<br>10`2" x 9`11"<br>8`7" x 9`1" | Room Information<br>Room<br>Bedroom - Primary<br>Bedroom<br>Bedroom<br>Walk-In Closet                                                  | Upper<br>Upper                                                                                                                                                            | 18`11" x 13`7"<br>10`11" x 11`3"<br>12`4" x 10`8"<br>5`5" x 9`0" |  |  |  |
|                                                                       | Closet(s),Wet Bar<br>L <u>evel</u><br>Main<br>Main<br>Main<br>Main         | Dimensions<br>24`9" x 12`7"<br>21`3" x 14`0"<br>10`2" x 9`11"                | Room Information<br>Room<br>Bedroom - Primary<br>Bedroom<br>Bedroom                                                                    | Upper<br>Upper<br>Upper                                                                                                                                                   | 18`11" x 13`7"<br>10`11" x 11`3"<br>12`4" x 10`8"                |  |  |  |