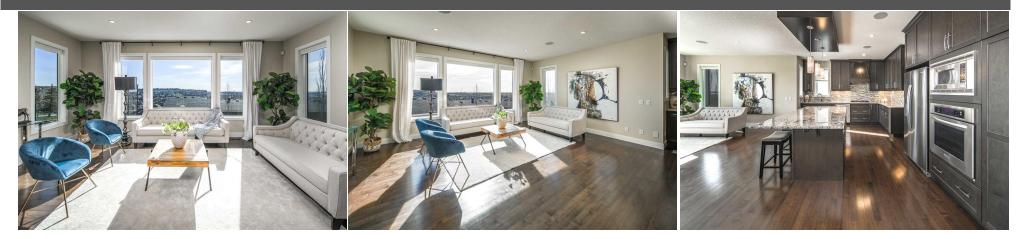

## 7 SPRINGBLUFF Point, Calgary T3H 0N2

| MLS®#:  | A2123396           | Area:   | Springbank Hill | Listing<br>Date:                              | 04/25/24 | Lis                                                                               | st Price:  | \$1,499,000            |            |                                   |                       |
|---------|--------------------|---------|-----------------|-----------------------------------------------|----------|-----------------------------------------------------------------------------------|------------|------------------------|------------|-----------------------------------|-----------------------|
| Status: | Pending            | County: | Calgary         | Change:                                       | None     | Ass                                                                               | sociation: | Fort McMurray          |            |                                   |                       |
|         |                    |         |                 | <u>General Inf</u><br>Prop Type:<br>Sub Type: | ormation | Residential<br>Detached                                                           |            |                        |            | <u>DOM</u><br><b>24</b><br>Layout |                       |
|         | and and the second |         |                 | City/Town:                                    |          | Calgary                                                                           |            | Finished Floor Area    |            | Beds:                             | 5 (3 2 )              |
|         |                    |         |                 | Year Built:<br>Lot Informa                    | tion     | 2012                                                                              |            | Abv Sqft:<br>_ow Sqft: | 2,752      | Baths:<br>Style:                  | 3.5 (3 1)<br>2 Storey |
|         |                    |         | - //            | Lot Sz Ar:                                    |          | 5,974 sqft                                                                        |            | Ttl Sqft:              | 2,752      | 00,00                             | ,                     |
|         |                    |         |                 | Lot Shape:                                    |          |                                                                                   |            |                        |            | <u>Parking</u><br>Ttl Park:       | 6                     |
|         |                    |         |                 | Access:<br>Lot Feat:<br>Park Feat:            |          | Back Yard,Landscaped,Rectangular Lot,Sloped,Treed,Views<br>Triple Garage Attached |            |                        | Garage Sz: | 3                                 |                       |

Utilities and Features

| Roof:<br>Heating:<br>Sewer:                                           | Asphalt Shingle<br>Forced Air,Natural Gas                                  |                                                                              | Construction:<br>Stone,Stucco,Wood Frame<br>Flooring:<br>Carpet,Ceramic Tile,Hardwood<br>Water Source:<br>Fnd/Bsmt:<br>Poured Concrete |                                                                                                                                                                           |                                                                  |  |  |  |
|-----------------------------------------------------------------------|----------------------------------------------------------------------------|------------------------------------------------------------------------------|----------------------------------------------------------------------------------------------------------------------------------------|---------------------------------------------------------------------------------------------------------------------------------------------------------------------------|------------------------------------------------------------------|--|--|--|
| Ext Feat:                                                             | Balcony,Playground,Private Yard                                            | Carpet, Ceramic Tile, Hard<br>Water Source:<br>Fnd/Bsmt:                     |                                                                                                                                        |                                                                                                                                                                           |                                                                  |  |  |  |
| Kitchen Appl:<br>Int Feat:                                            |                                                                            |                                                                              |                                                                                                                                        | Dryer,Gas Cooktop,Microwave,Range Hood,Refrigerator,Washer,Window Coverings<br>rs,Kitchen Island,No Animal Home,No Smoking Home,Open Floorplan,Vaulted Ceiling(s),Walk-In |                                                                  |  |  |  |
|                                                                       | Closet(s),Wet Bar                                                          |                                                                              |                                                                                                                                        |                                                                                                                                                                           |                                                                  |  |  |  |
| Utilities:                                                            | -                                                                          | ,,,,,,,,,,,,,,,,,,,,,,,,,,,,,,,,,,,,,,                                       | Room Information                                                                                                                       |                                                                                                                                                                           |                                                                  |  |  |  |
| Utilities:                                                            | Closet(s),Wet Bar                                                          | Dimensions                                                                   | Room Information Room                                                                                                                  | Level                                                                                                                                                                     | Dimensions                                                       |  |  |  |
| Utilities:<br>Room<br>Kitchen                                         | Closet(s),Wet Bar<br>Level<br>Main                                         | Dimensions<br>24`9" x 12`7"                                                  | Room Information<br>Room<br>Bedroom - Primary                                                                                          | Upper                                                                                                                                                                     | 18`11" x 13`7"                                                   |  |  |  |
| Utilities:<br>Room<br>Kitchen<br>Living Room                          | Closet(s),Wet Bar<br>Level<br>Main<br>Main                                 | Dimensions<br>24`9" x 12`7"<br>21`3" x 14`0"                                 | Room Information<br>Room<br>Bedroom - Primary<br>Bedroom                                                                               | Upper<br>Upper                                                                                                                                                            | 18`11" x 13`7"<br>10`11" x 11`3"                                 |  |  |  |
| Utilities:<br>Room<br>Kitchen<br>Living Room<br>Dining Room           | Closet(s),Wet Bar<br>L <u>evel</u><br>Main<br>Main<br>Main<br>Main         | Dimensions<br>24`9" x 12`7"<br>21`3" x 14`0"<br>10`2" x 9`11"                | Room Information<br>Room<br>Bedroom - Primary<br>Bedroom<br>Bedroom                                                                    | Upper<br>Upper<br>Upper                                                                                                                                                   | 18`11" x 13`7"<br>10`11" x 11`3"<br>12`4" x 10`8"                |  |  |  |
| Utilities:<br>Room<br>Kitchen<br>Living Room<br>Dining Room<br>Office | Closet(s),Wet Bar<br>L <u>evel</u><br>Main<br>Main<br>Main<br>Main<br>Main | Dimensions<br>24`9" x 12`7"<br>21`3" x 14`0"<br>10`2" x 9`11"<br>8`7" x 9`1" | Room Information<br>Room<br>Bedroom - Primary<br>Bedroom<br>Bedroom<br>Walk-In Closet                                                  | Upper<br>Upper                                                                                                                                                            | 18`11" x 13`7"<br>10`11" x 11`3"<br>12`4" x 10`8"<br>5`5" x 9`0" |  |  |  |
|                                                                       | Closet(s),Wet Bar<br>L <u>evel</u><br>Main<br>Main<br>Main<br>Main         | Dimensions<br>24`9" x 12`7"<br>21`3" x 14`0"<br>10`2" x 9`11"                | Room Information<br>Room<br>Bedroom - Primary<br>Bedroom<br>Bedroom                                                                    | Upper<br>Upper<br>Upper                                                                                                                                                   | 18`11" x 13`7"<br>10`11" x 11`3"<br>12`4" x 10`8"                |  |  |  |