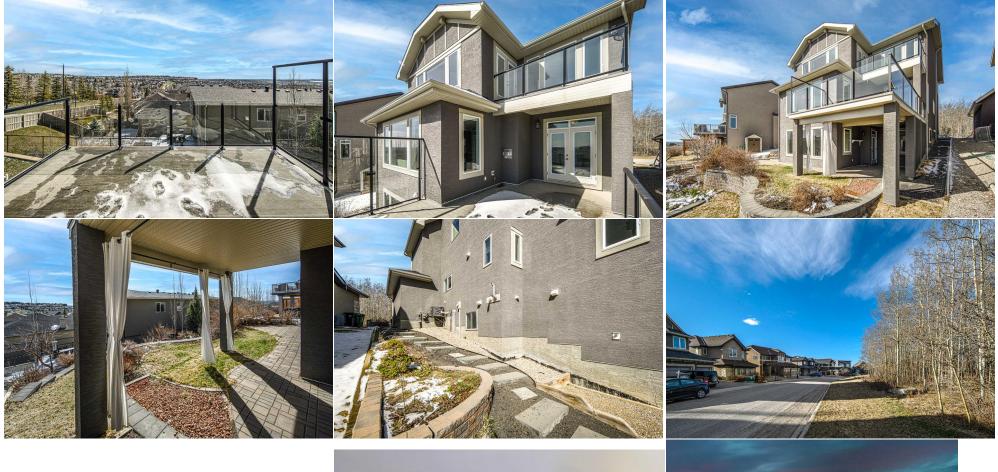

## 7 SPRINGBLUFF Point, Calgary T3H 0N2

| MLS®#:  | A2123396           | Area:   | Springbank Hill | Listing<br>Date:                              | 04/25/24 | Lis                                                                               | st Price:  | \$1,499,000            |            |                                   |                       |
|---------|--------------------|---------|-----------------|-----------------------------------------------|----------|-----------------------------------------------------------------------------------|------------|------------------------|------------|-----------------------------------|-----------------------|
| Status: | Pending            | County: | Calgary         | Change:                                       | None     | Ass                                                                               | sociation: | Fort McMurray          |            |                                   |                       |
|         |                    |         |                 | <u>General Inf</u><br>Prop Type:<br>Sub Type: | ormation | Residential<br>Detached                                                           |            |                        |            | <u>DOM</u><br><b>24</b><br>Layout |                       |
|         | and and the second |         |                 | City/Town:                                    |          | Calgary                                                                           |            | Finished Floor Area    |            | Beds:                             | 5 (3 2 )              |
|         |                    |         |                 | Year Built:<br>Lot Informa                    | tion     | 2012                                                                              |            | Abv Sqft:<br>_ow Sqft: | 2,752      | Baths:<br>Style:                  | 3.5 (3 1)<br>2 Storey |
|         |                    |         | - //            | Lot Sz Ar:                                    |          | 5,974 sqft                                                                        |            | Ttl Sqft:              | 2,752      | 00,00                             | ,                     |
|         |                    |         |                 | Lot Shape:                                    |          |                                                                                   |            |                        |            | <u>Parking</u><br>Ttl Park:       | 6                     |
|         |                    |         |                 | Access:<br>Lot Feat:<br>Park Feat:            |          | Back Yard,Landscaped,Rectangular Lot,Sloped,Treed,Views<br>Triple Garage Attached |            |                        | Garage Sz: | 3                                 |                       |

Utilities and Features

| Roof:<br>Heating:<br>Sewer:                                           | Asphalt Shingle<br>Forced Air,Natural Gas                                  |                                                                              | Construction:<br>Stone,Stucco,Wood Frame<br>Flooring:<br>Carpet,Ceramic Tile,Hardwood<br>Water Source:<br>Fnd/Bsmt:<br>Poured Concrete |                                                                                                                                                                           |                                                                  |  |  |  |
|-----------------------------------------------------------------------|----------------------------------------------------------------------------|------------------------------------------------------------------------------|----------------------------------------------------------------------------------------------------------------------------------------|---------------------------------------------------------------------------------------------------------------------------------------------------------------------------|------------------------------------------------------------------|--|--|--|
| Ext Feat:                                                             | Balcony,Playground,Private Yard                                            | Carpet, Ceramic Tile, Hard<br>Water Source:<br>Fnd/Bsmt:                     |                                                                                                                                        |                                                                                                                                                                           |                                                                  |  |  |  |
| Kitchen Appl:<br>Int Feat:                                            |                                                                            |                                                                              |                                                                                                                                        | Dryer,Gas Cooktop,Microwave,Range Hood,Refrigerator,Washer,Window Coverings<br>rs,Kitchen Island,No Animal Home,No Smoking Home,Open Floorplan,Vaulted Ceiling(s),Walk-In |                                                                  |  |  |  |
|                                                                       | Closet(s),Wet Bar                                                          |                                                                              |                                                                                                                                        |                                                                                                                                                                           |                                                                  |  |  |  |
| Utilities:                                                            | -                                                                          | ,,,,,,,,,,,,,,,,,,,,,,,,,,,,,,,,,,,,,,                                       | Room Information                                                                                                                       |                                                                                                                                                                           |                                                                  |  |  |  |
| Utilities:                                                            | Closet(s),Wet Bar                                                          | Dimensions                                                                   | Room Information Room                                                                                                                  | Level                                                                                                                                                                     | Dimensions                                                       |  |  |  |
| Utilities:<br>Room<br>Kitchen                                         | Closet(s),Wet Bar<br>Level<br>Main                                         | Dimensions<br>24`9" x 12`7"                                                  | Room Information<br>Room<br>Bedroom - Primary                                                                                          | Upper                                                                                                                                                                     | 18`11" x 13`7"                                                   |  |  |  |
| Utilities:<br>Room<br>Kitchen<br>Living Room                          | Closet(s),Wet Bar<br>Level<br>Main<br>Main                                 | Dimensions<br>24`9" x 12`7"<br>21`3" x 14`0"                                 | Room Information<br>Room<br>Bedroom - Primary<br>Bedroom                                                                               | Upper<br>Upper                                                                                                                                                            | 18`11" x 13`7"<br>10`11" x 11`3"                                 |  |  |  |
| Utilities:<br>Room<br>Kitchen<br>Living Room<br>Dining Room           | Closet(s),Wet Bar<br>L <u>evel</u><br>Main<br>Main<br>Main<br>Main         | Dimensions<br>24`9" x 12`7"<br>21`3" x 14`0"<br>10`2" x 9`11"                | Room Information<br>Room<br>Bedroom - Primary<br>Bedroom<br>Bedroom                                                                    | Upper<br>Upper<br>Upper                                                                                                                                                   | 18`11" x 13`7"<br>10`11" x 11`3"<br>12`4" x 10`8"                |  |  |  |
| Utilities:<br>Room<br>Kitchen<br>Living Room<br>Dining Room<br>Office | Closet(s),Wet Bar<br>L <u>evel</u><br>Main<br>Main<br>Main<br>Main<br>Main | Dimensions<br>24`9" x 12`7"<br>21`3" x 14`0"<br>10`2" x 9`11"<br>8`7" x 9`1" | Room Information<br>Room<br>Bedroom - Primary<br>Bedroom<br>Bedroom<br>Walk-In Closet                                                  | Upper<br>Upper                                                                                                                                                            | 18`11" x 13`7"<br>10`11" x 11`3"<br>12`4" x 10`8"<br>5`5" x 9`0" |  |  |  |
|                                                                       | Closet(s),Wet Bar<br>L <u>evel</u><br>Main<br>Main<br>Main<br>Main         | Dimensions<br>24`9" x 12`7"<br>21`3" x 14`0"<br>10`2" x 9`11"                | Room Information<br>Room<br>Bedroom - Primary<br>Bedroom<br>Bedroom                                                                    | Upper<br>Upper<br>Upper                                                                                                                                                   | 18`11" x 13`7"<br>10`11" x 11`3"<br>12`4" x 10`8"                |  |  |  |

| Mud Room<br>Laundry<br>Bedroom<br>5pc Ensuite bath<br>2pc Bathroom | Main<br>Main<br>Basement<br>Upper<br>Main | 6`2" x 6`6"<br>6`10" x 9`2"<br>9`11" x 12`11" | Bedroom<br>Game Room<br>Storage<br>4pc Bathroom<br>3pc Bathroom<br>Legal/Tax/Financial | Basement<br>Basement<br>Basement<br>Upper<br>Basement | 18`2" x 10`1"<br>23`1" x 13`6"<br>3`5" x 3`6" |  |  |  |
|--------------------------------------------------------------------|-------------------------------------------|-----------------------------------------------|----------------------------------------------------------------------------------------|-------------------------------------------------------|-----------------------------------------------|--|--|--|
| Title:<br><b>Fee Simple</b><br>Legal Desc:                         | 0813139                                   | Zoning:<br><b>R-1</b>                         | Remarks                                                                                |                                                       |                                               |  |  |  |
| Pub Rmks:<br>Inclusions:<br>Property Listed By:                    |                                           |                                               |                                                                                        |                                                       |                                               |  |  |  |