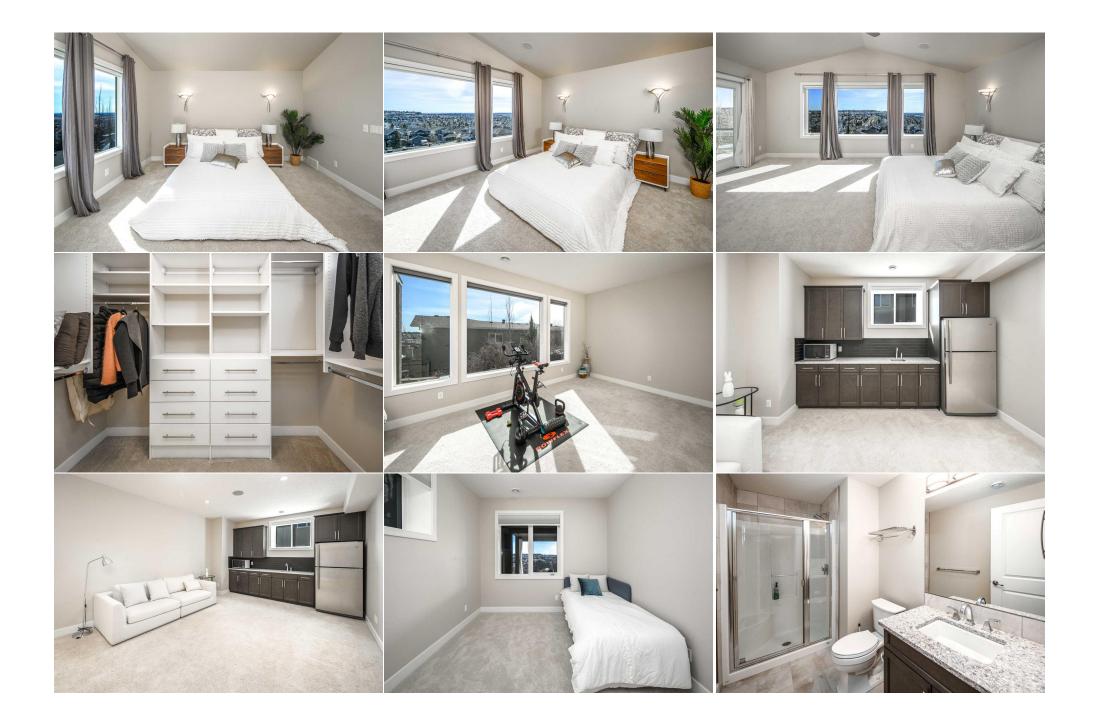

## 7 SPRINGBLUFF Point, Calgary T3H 0N2

| MLS®#:  | A2123396           | Area:   | Springbank Hill | Listing<br>Date:                              | 04/25/24 | Lis                                                                               | st Price:  | \$1,499,000            |            |                                   |                       |
|---------|--------------------|---------|-----------------|-----------------------------------------------|----------|-----------------------------------------------------------------------------------|------------|------------------------|------------|-----------------------------------|-----------------------|
| Status: | Pending            | County: | Calgary         | Change:                                       | None     | Ass                                                                               | sociation: | Fort McMurray          |            |                                   |                       |
|         |                    |         |                 | <u>General Inf</u><br>Prop Type:<br>Sub Type: | ormation | Residential<br>Detached                                                           |            |                        |            | <u>DOM</u><br><b>24</b><br>Layout |                       |
|         | and and the second |         |                 | City/Town:                                    |          | Calgary                                                                           |            | Finished Floor Area    |            | Beds:                             | 5 (3 2 )              |
|         |                    |         |                 | Year Built:<br>Lot Informa                    | tion     | 2012                                                                              |            | Abv Sqft:<br>_ow Sqft: | 2,752      | Baths:<br>Style:                  | 3.5 (3 1)<br>2 Storey |
|         |                    |         | - //            | Lot Sz Ar:                                    |          | 5,974 sqft                                                                        |            | Ttl Sqft:              | 2,752      | 00,00                             | ,                     |
|         |                    |         |                 | Lot Shape:                                    |          |                                                                                   |            |                        |            | <u>Parking</u><br>Ttl Park:       | 6                     |
|         |                    |         |                 | Access:<br>Lot Feat:<br>Park Feat:            |          | Back Yard,Landscaped,Rectangular Lot,Sloped,Treed,Views<br>Triple Garage Attached |            |                        | Garage Sz: | 3                                 |                       |

Utilities and Features

| Roof:<br>Heating:<br>Sewer:                                           | Asphalt Shingle<br>Forced Air,Natural Gas                                  |                                                                              | Construction:<br>Stone,Stucco,Wood Frame<br>Flooring:<br>Carpet,Ceramic Tile,Hardwood<br>Water Source:<br>Fnd/Bsmt:<br>Poured Concrete |                                                                                                                                                                           |                                                                  |  |  |  |
|-----------------------------------------------------------------------|----------------------------------------------------------------------------|------------------------------------------------------------------------------|----------------------------------------------------------------------------------------------------------------------------------------|---------------------------------------------------------------------------------------------------------------------------------------------------------------------------|------------------------------------------------------------------|--|--|--|
| Ext Feat:                                                             | Balcony,Playground,Private Yard                                            | Carpet, Ceramic Tile, Hard<br>Water Source:<br>Fnd/Bsmt:                     |                                                                                                                                        |                                                                                                                                                                           |                                                                  |  |  |  |
| Kitchen Appl:<br>Int Feat:                                            |                                                                            |                                                                              |                                                                                                                                        | Dryer,Gas Cooktop,Microwave,Range Hood,Refrigerator,Washer,Window Coverings<br>rs,Kitchen Island,No Animal Home,No Smoking Home,Open Floorplan,Vaulted Ceiling(s),Walk-In |                                                                  |  |  |  |
|                                                                       | Closet(s),Wet Bar                                                          |                                                                              |                                                                                                                                        |                                                                                                                                                                           |                                                                  |  |  |  |
| Utilities:                                                            | -                                                                          | ,,,,,,,,,,,,,,,,,,,,,,,,,,,,,,,,,,,,,,                                       | Room Information                                                                                                                       |                                                                                                                                                                           |                                                                  |  |  |  |
| Utilities:                                                            | Closet(s),Wet Bar                                                          | Dimensions                                                                   | Room Information Room                                                                                                                  | Level                                                                                                                                                                     | Dimensions                                                       |  |  |  |
| Utilities:<br>Room<br>Kitchen                                         | Closet(s),Wet Bar<br>Level<br>Main                                         | Dimensions<br>24`9" x 12`7"                                                  | Room Information<br>Room<br>Bedroom - Primary                                                                                          | Upper                                                                                                                                                                     | 18`11" x 13`7"                                                   |  |  |  |
| Utilities:<br>Room<br>Kitchen<br>Living Room                          | Closet(s),Wet Bar<br>Level<br>Main<br>Main                                 | Dimensions<br>24`9" x 12`7"<br>21`3" x 14`0"                                 | Room Information<br>Room<br>Bedroom - Primary<br>Bedroom                                                                               | Upper<br>Upper                                                                                                                                                            | 18`11" x 13`7"<br>10`11" x 11`3"                                 |  |  |  |
| Utilities:<br>Room<br>Kitchen<br>Living Room<br>Dining Room           | Closet(s),Wet Bar<br>L <u>evel</u><br>Main<br>Main<br>Main<br>Main         | Dimensions<br>24`9" x 12`7"<br>21`3" x 14`0"<br>10`2" x 9`11"                | Room Information<br>Room<br>Bedroom - Primary<br>Bedroom<br>Bedroom                                                                    | Upper<br>Upper<br>Upper                                                                                                                                                   | 18`11" x 13`7"<br>10`11" x 11`3"<br>12`4" x 10`8"                |  |  |  |
| Utilities:<br>Room<br>Kitchen<br>Living Room<br>Dining Room<br>Office | Closet(s),Wet Bar<br>L <u>evel</u><br>Main<br>Main<br>Main<br>Main<br>Main | Dimensions<br>24`9" x 12`7"<br>21`3" x 14`0"<br>10`2" x 9`11"<br>8`7" x 9`1" | Room Information<br>Room<br>Bedroom - Primary<br>Bedroom<br>Bedroom<br>Walk-In Closet                                                  | Upper<br>Upper                                                                                                                                                            | 18`11" x 13`7"<br>10`11" x 11`3"<br>12`4" x 10`8"<br>5`5" x 9`0" |  |  |  |
|                                                                       | Closet(s),Wet Bar<br>L <u>evel</u><br>Main<br>Main<br>Main<br>Main         | Dimensions<br>24`9" x 12`7"<br>21`3" x 14`0"<br>10`2" x 9`11"                | Room Information<br>Room<br>Bedroom - Primary<br>Bedroom<br>Bedroom                                                                    | Upper<br>Upper<br>Upper                                                                                                                                                   | 18`11" x 13`7"<br>10`11" x 11`3"<br>12`4" x 10`8"                |  |  |  |

| Mud Room<br>Laundry<br>Bedroom<br>5pc Ensuite bath<br>2pc Bathroom | Main<br>Main<br>Basement<br>Upper<br>Main | 6`2" x 6`6"<br>6`10" x 9`2"<br>9`11" x 12`11" | Bedroom<br>Game Room<br>Storage<br>4pc Bathroom<br>3pc Bathroom<br>Legal/Tax/Financial | Basement<br>Basement<br>Basement<br>Upper<br>Basement | 18`2" x 10`1"<br>23`1" x 13`6"<br>3`5" x 3`6" |  |  |  |
|--------------------------------------------------------------------|-------------------------------------------|-----------------------------------------------|----------------------------------------------------------------------------------------|-------------------------------------------------------|-----------------------------------------------|--|--|--|
| Title:<br><b>Fee Simple</b><br>Legal Desc:                         | 0813139                                   | Zoning:<br><b>R-1</b>                         | Remarks                                                                                |                                                       |                                               |  |  |  |
| Pub Rmks:<br>Inclusions:<br>Property Listed By:                    |                                           |                                               |                                                                                        |                                                       |                                               |  |  |  |