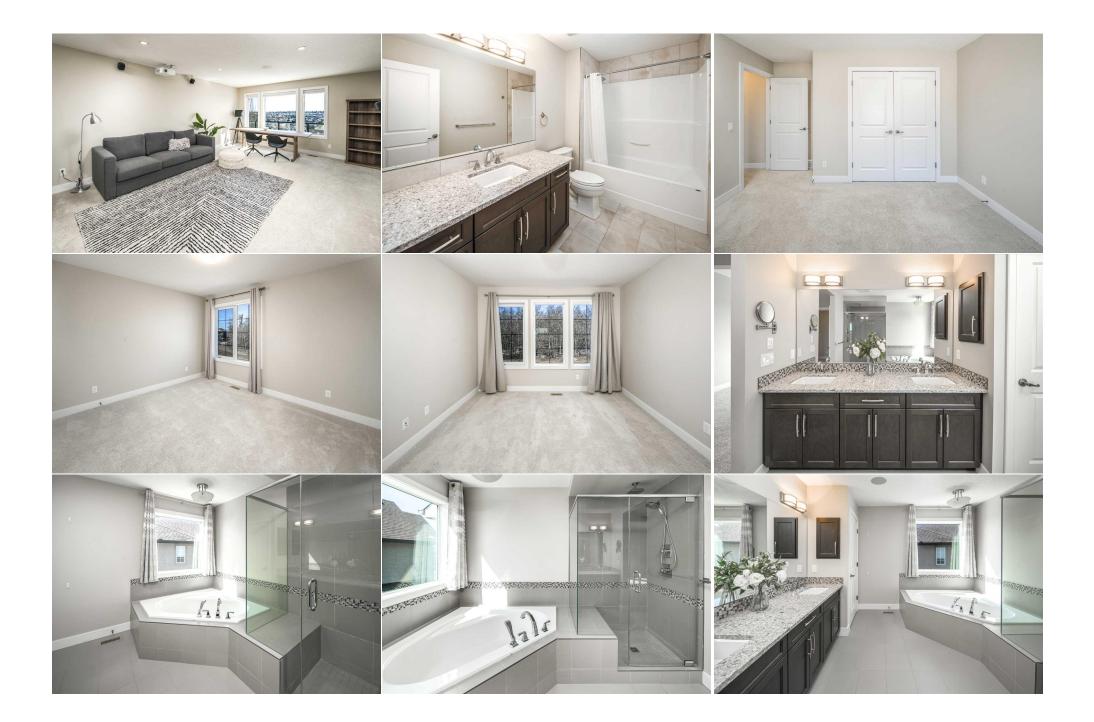

## 7 SPRINGBLUFF Point, Calgary T3H 0N2

| MLS®#:  | A2123396           | Area:   | Springbank Hill | Listing<br>Date:                              | 04/25/24 | Lis                                                                               | st Price:  | \$1,499,000            |            |                                   |                       |
|---------|--------------------|---------|-----------------|-----------------------------------------------|----------|-----------------------------------------------------------------------------------|------------|------------------------|------------|-----------------------------------|-----------------------|
| Status: | Pending            | County: | Calgary         | Change:                                       | None     | Ass                                                                               | sociation: | Fort McMurray          |            |                                   |                       |
|         |                    |         |                 | <u>General Inf</u><br>Prop Type:<br>Sub Type: | ormation | Residential<br>Detached                                                           |            |                        |            | <u>DOM</u><br><b>24</b><br>Layout |                       |
|         | and and the second |         |                 | City/Town:                                    |          | Calgary                                                                           |            | Finished Floor Area    |            | Beds:                             | 5 (3 2 )              |
|         |                    |         |                 | Year Built:<br>Lot Informa                    | tion     | 2012                                                                              |            | Abv Sqft:<br>_ow Sqft: | 2,752      | Baths:<br>Style:                  | 3.5 (3 1)<br>2 Storey |
|         |                    |         | - //            | Lot Sz Ar:                                    |          | 5,974 sqft                                                                        |            | Ttl Sqft:              | 2,752      | 00,00                             | ,                     |
|         |                    |         |                 | Lot Shape:                                    |          |                                                                                   |            |                        |            | <u>Parking</u><br>Ttl Park:       | 6                     |
|         |                    |         |                 | Access:<br>Lot Feat:<br>Park Feat:            |          | Back Yard,Landscaped,Rectangular Lot,Sloped,Treed,Views<br>Triple Garage Attached |            |                        | Garage Sz: | 3                                 |                       |

Utilities and Features

| Roof:<br>Heating:<br>Sewer:                                           | Asphalt Shingle<br>Forced Air,Natural Gas                                  |                                                                              | Construction:<br>Stone,Stucco,Wood Frame<br>Flooring:<br>Carpet,Ceramic Tile,Hardwood<br>Water Source:<br>Fnd/Bsmt:<br>Poured Concrete |                                                                                                                                                                           |                                                                  |  |  |  |
|-----------------------------------------------------------------------|----------------------------------------------------------------------------|------------------------------------------------------------------------------|----------------------------------------------------------------------------------------------------------------------------------------|---------------------------------------------------------------------------------------------------------------------------------------------------------------------------|------------------------------------------------------------------|--|--|--|
| Ext Feat:                                                             | Balcony,Playground,Private Yard                                            | Carpet, Ceramic Tile, Hard<br>Water Source:<br>Fnd/Bsmt:                     |                                                                                                                                        |                                                                                                                                                                           |                                                                  |  |  |  |
| Kitchen Appl:<br>Int Feat:                                            |                                                                            |                                                                              |                                                                                                                                        | Dryer,Gas Cooktop,Microwave,Range Hood,Refrigerator,Washer,Window Coverings<br>rs,Kitchen Island,No Animal Home,No Smoking Home,Open Floorplan,Vaulted Ceiling(s),Walk-In |                                                                  |  |  |  |
|                                                                       | Closet(s),Wet Bar                                                          |                                                                              |                                                                                                                                        |                                                                                                                                                                           |                                                                  |  |  |  |
| Utilities:                                                            | -                                                                          | ,,,,,,,,,,,,,,,,,,,,,,,,,,,,,,,,,,,,,,                                       | Room Information                                                                                                                       |                                                                                                                                                                           |                                                                  |  |  |  |
| Utilities:                                                            | Closet(s),Wet Bar                                                          | Dimensions                                                                   | Room Information Room                                                                                                                  | Level                                                                                                                                                                     | Dimensions                                                       |  |  |  |
| Utilities:<br>Room<br>Kitchen                                         | Closet(s),Wet Bar<br>Level<br>Main                                         | Dimensions<br>24`9" x 12`7"                                                  | Room Information<br>Room<br>Bedroom - Primary                                                                                          | Upper                                                                                                                                                                     | 18`11" x 13`7"                                                   |  |  |  |
| Utilities:<br>Room<br>Kitchen<br>Living Room                          | Closet(s),Wet Bar<br>Level<br>Main<br>Main                                 | Dimensions<br>24`9" x 12`7"<br>21`3" x 14`0"                                 | Room Information<br>Room<br>Bedroom - Primary<br>Bedroom                                                                               | Upper<br>Upper                                                                                                                                                            | 18`11" x 13`7"<br>10`11" x 11`3"                                 |  |  |  |
| Utilities:<br>Room<br>Kitchen<br>Living Room<br>Dining Room           | Closet(s),Wet Bar<br>L <u>evel</u><br>Main<br>Main<br>Main<br>Main         | Dimensions<br>24`9" x 12`7"<br>21`3" x 14`0"<br>10`2" x 9`11"                | Room Information<br>Room<br>Bedroom - Primary<br>Bedroom<br>Bedroom                                                                    | Upper<br>Upper<br>Upper                                                                                                                                                   | 18`11" x 13`7"<br>10`11" x 11`3"<br>12`4" x 10`8"                |  |  |  |
| Utilities:<br>Room<br>Kitchen<br>Living Room<br>Dining Room<br>Office | Closet(s),Wet Bar<br>L <u>evel</u><br>Main<br>Main<br>Main<br>Main<br>Main | Dimensions<br>24`9" x 12`7"<br>21`3" x 14`0"<br>10`2" x 9`11"<br>8`7" x 9`1" | Room Information<br>Room<br>Bedroom - Primary<br>Bedroom<br>Bedroom<br>Walk-In Closet                                                  | Upper<br>Upper                                                                                                                                                            | 18`11" x 13`7"<br>10`11" x 11`3"<br>12`4" x 10`8"<br>5`5" x 9`0" |  |  |  |
|                                                                       | Closet(s),Wet Bar<br>L <u>evel</u><br>Main<br>Main<br>Main<br>Main         | Dimensions<br>24`9" x 12`7"<br>21`3" x 14`0"<br>10`2" x 9`11"                | Room Information<br>Room<br>Bedroom - Primary<br>Bedroom<br>Bedroom                                                                    | Upper<br>Upper<br>Upper                                                                                                                                                   | 18`11" x 13`7"<br>10`11" x 11`3"<br>12`4" x 10`8"                |  |  |  |

| Mud Room<br>Laundry<br>Bedroom<br>5pc Ensuite bath<br>2pc Bathroom | Main<br>Main<br>Basement<br>Upper<br>Main | 6`2" x 6`6"<br>6`10" x 9`2"<br>9`11" x 12`11" | Bedroom<br>Game Room<br>Storage<br>4pc Bathroom<br>3pc Bathroom<br>Legal/Tax/Financial | Basement<br>Basement<br>Basement<br>Upper<br>Basement | 18`2" x 10`1"<br>23`1" x 13`6"<br>3`5" x 3`6" |  |  |  |
|--------------------------------------------------------------------|-------------------------------------------|-----------------------------------------------|----------------------------------------------------------------------------------------|-------------------------------------------------------|-----------------------------------------------|--|--|--|
| Title:<br><b>Fee Simple</b><br>Legal Desc:                         | 0813139                                   | Zoning:<br><b>R-1</b>                         | Remarks                                                                                |                                                       |                                               |  |  |  |
| Pub Rmks:<br>Inclusions:<br>Property Listed By:                    |                                           |                                               |                                                                                        |                                                       |                                               |  |  |  |