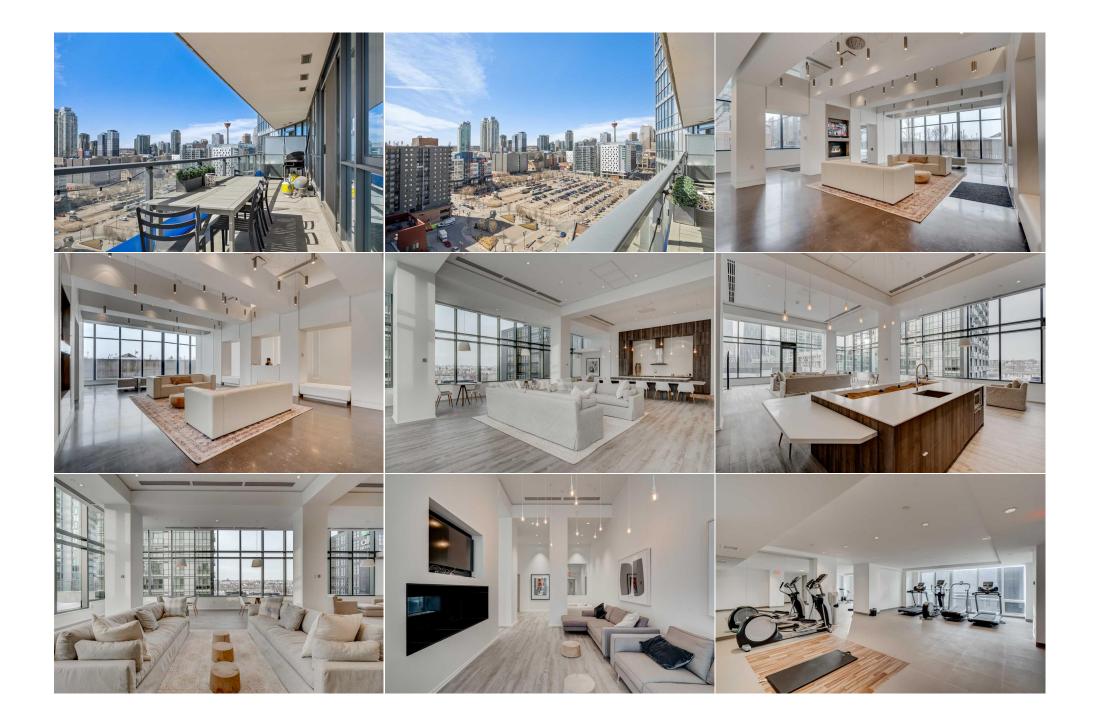

|                                                 | Monthly                                                                                                                                                                                                                                                                                                                                                                                                                                                                                                                                                                                                                                                                                                                                                                                                                                                                                                                                                                                                                                                                                                                                                        |
|-------------------------------------------------|----------------------------------------------------------------------------------------------------------------------------------------------------------------------------------------------------------------------------------------------------------------------------------------------------------------------------------------------------------------------------------------------------------------------------------------------------------------------------------------------------------------------------------------------------------------------------------------------------------------------------------------------------------------------------------------------------------------------------------------------------------------------------------------------------------------------------------------------------------------------------------------------------------------------------------------------------------------------------------------------------------------------------------------------------------------------------------------------------------------------------------------------------------------|
| Legal Desc:                                     | 1910157<br>Remarks                                                                                                                                                                                                                                                                                                                                                                                                                                                                                                                                                                                                                                                                                                                                                                                                                                                                                                                                                                                                                                                                                                                                             |
| Pub Rmks:<br>Inclusions:<br>Property Listed By: | This stunning 14th floor condo offers the perfect blend of modern elegance and convenience with breathtaking views of both downtown Calgary's skyline and the picturesque Bow River. Step inside to discover a thoughtfully laid out open floor plan bathed in natural light streaming through the large windows. The contemporary kitchen features upgraded built in appliances, quart countertops and ample cabinet space. The primary bedroom features large windows generous closet space and a luxurious ensuite. The second bedroom is perfectly suited as guest room or home office. Residents of this exclusive building enjoy access to a range of amenities, including a fitness centre, rooftop patio, concierge services and secured underground parking. Located in the heart of downtown, you'll find yourself just steps away form Calgary's vibrant culinary scene, shopping districts, and cultural attractions. Whether you're relaxing at home on your huge wrap around deck or exploring the city, this condo offers the ultimate urban lifestyle experience. Don't miss the opportunity to make it yours! None RE/MAX iRealty Innovations |