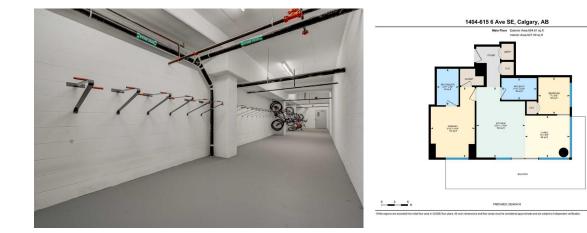

## 615 6 Avenue #1404, Calgary T2G 1S2

| MLS®#:            | A2123400 | Area:   | Downtown East<br>Village | Listing<br>Date: | 04/24/24       | List Price: | \$459,900           |     |                     |           |
|-------------------|----------|---------|--------------------------|------------------|----------------|-------------|---------------------|-----|---------------------|-----------|
| Status:           | Active   | County: | Calgary                  | Change:          | -\$10k, 06-May | Associatio  | n: Fort McMurray    |     |                     |           |
|                   |          |         |                          | General In       | formation      |             |                     |     | DOM                 |           |
|                   |          |         |                          | Prop Type        | Reside         | ntial       |                     |     | 25                  |           |
|                   |          |         |                          | Sub Type:        | Apartn         | nent        |                     |     | <u>Layout</u>       |           |
|                   |          |         |                          | City/Town:       | Calgar         | y           | Finished Floor Area |     | Beds:               | 2 (2 )    |
|                   |          |         |                          | Year Built:      | 2019           |             | Abv Sqft:           | 627 | Baths:              | 2.0 (2 0) |
|                   |          |         |                          | Lot Inform       | <u>ation</u>   |             | Low Sqft:           |     | Style:              | Apartment |
|                   |          |         |                          | Lot Sz Ar:       |                |             | Ttl Sqft:           | 627 |                     |           |
|                   |          |         |                          | Lot Shape        |                |             |                     |     | Darking             |           |
|                   |          |         |                          |                  |                |             |                     |     | Parking<br>Ttl Dark |           |
|                   |          |         |                          |                  |                |             |                     |     | Ttl Park:           | 1         |
| 7                 |          |         |                          |                  |                |             |                     |     | Garage Sz:          |           |
| Y                 |          |         |                          | Access:          |                |             |                     |     |                     |           |
| et.               |          |         |                          | Lot Feat:        |                |             |                     |     |                     |           |
| the second second |          |         |                          | Park Feat:       | Underg         | ground      |                     |     |                     |           |
|                   |          |         |                          |                  |                |             |                     |     |                     |           |
|                   |          |         |                          |                  |                |             |                     |     |                     |           |
|                   |          |         |                          |                  |                |             |                     |     |                     |           |

Utilities and Features

| Roof:<br>Heating:<br>Sewer:                               | Fan Coil                                |                                                                              | Construction:<br><b>Concrete</b><br>Flooring:                                     | Concrete                             |                                                               |  |  |  |
|-----------------------------------------------------------|-----------------------------------------|------------------------------------------------------------------------------|-----------------------------------------------------------------------------------|--------------------------------------|---------------------------------------------------------------|--|--|--|
| Ext Feat:                                                 | Courtyard,Fire Pit,Outdoor Grill        |                                                                              | Ceramic Tile,Vinyl Plank<br>Water Source:<br>Fnd/Bsmt:                            |                                      |                                                               |  |  |  |
| Kitchen Appl:<br>Int Feat:<br>Utilities:                  |                                         | In Refrigerator,Dishwasher,Electric C<br>gh Ceilings,Kitchen Island,No Anima | Cooktop,Range Hood,Washer/Dryer                                                   |                                      | 5                                                             |  |  |  |
|                                                           |                                         |                                                                              | Room Information                                                                  |                                      |                                                               |  |  |  |
| <u>Room</u><br>3pc Ensuite bat<br>4pc Bathroom<br>Bedroom | <u>Level</u><br>th Main<br>Main<br>Main | <u>Dimensions</u><br>4`11" x 8`2"<br>7`11" x 4`10"<br>7`0" x 8`3"            | <u>Room</u><br>Bedroom - Primary<br>Kitchen<br>Living Room<br>Legal/Tax/Financial | <u>Level</u><br>Main<br>Main<br>Main | Dimensions<br>9`10" x 15`9"<br>10`11" x 15`9"<br>10`0" x 9`5" |  |  |  |
| Condo Fee:<br><b>\$520</b>                                |                                         | Title:<br><b>Fee Simple</b><br>Fee Freq:                                     |                                                                                   | Zoning:<br>DC                        |                                                               |  |  |  |