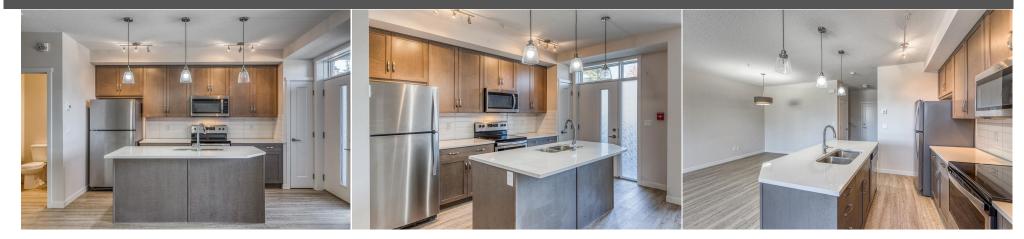

Utilities and Features

| Roof:                                    | Rubber                |                                                                                                                                                                                                         | Construction:            |                                            |               |  |  |  |
|------------------------------------------|-----------------------|---------------------------------------------------------------------------------------------------------------------------------------------------------------------------------------------------------|--------------------------|--------------------------------------------|---------------|--|--|--|
| Heating:                                 | Baseboard,Natural Gas |                                                                                                                                                                                                         |                          | Composite Siding,Metal Siding ,Stucco,Wood |               |  |  |  |
| Sewer:                                   |                       |                                                                                                                                                                                                         | Frame                    |                                            |               |  |  |  |
| Ext Feat:                                | Private Entrance      |                                                                                                                                                                                                         | Flooring:                | Flooring:                                  |               |  |  |  |
|                                          |                       |                                                                                                                                                                                                         | Carpet,Ceramic Tile,Lami | Carpet,Ceramic Tile,Laminate               |               |  |  |  |
|                                          |                       |                                                                                                                                                                                                         | Water Source:            | Water Source:<br>Fnd/Bsmt:                 |               |  |  |  |
|                                          |                       |                                                                                                                                                                                                         | Fnd/Bsmt:                |                                            |               |  |  |  |
|                                          |                       |                                                                                                                                                                                                         | Poured Concrete          | Poured Concrete                            |               |  |  |  |
| Kitchen Appl:<br>Int Feat:<br>Utilities: |                       | Dishwasher,Dryer,Electric Stove,Garage Control(s),Microwave Hood Fan,Refrigerator,Washer<br>High Ceilings,Kitchen Island,No Animal Home,No Smoking Home,Pantry,Separate Entrance,Storage,Track Lighting |                          |                                            |               |  |  |  |
| o tintico.                               |                       |                                                                                                                                                                                                         | Room Information         |                                            |               |  |  |  |
| Room                                     | Level                 | Dimensions                                                                                                                                                                                              | Room                     | Level                                      | Dimensions    |  |  |  |
| 2pc Bathroom                             | Main                  | 4`11" x 5`1"                                                                                                                                                                                            | Dining Room              | Main                                       | 10`7" x 7`3"  |  |  |  |
| Kitchen                                  | Main                  | 10`1" x 14`0"                                                                                                                                                                                           | Living Room              | Main                                       | 11`0" x 15`8" |  |  |  |
| 3pc Ensuite ba                           | ith Upper             | 5`4" x 8`4"                                                                                                                                                                                             | 4pc Ensuite bath         | Upper                                      | 6`0" x 8`4"   |  |  |  |
| Bedroom                                  | Upper                 | 9`3" x 10`9"                                                                                                                                                                                            | Bedroom - Primary        | Upper                                      | 11`5" x 10`6" |  |  |  |
| Storage                                  | Upper                 | 21`1" x 5`3"                                                                                                                                                                                            |                          |                                            |               |  |  |  |
|                                          |                       |                                                                                                                                                                                                         | Legal/Tax/Financial      |                                            |               |  |  |  |

| Condo Fee:<br><b>\$881</b>                      |                                                                                                                                                                                                                                                                                                                                                                                                                                                                                                                                                                                                                                                                                                                                                                                                                                                                                                                                                                                                                                                                                                                                                                                                                                                       | Title:<br><b>Fee Simple</b><br>Fee Freq:<br><b>Monthly</b> |         | Zoning:<br>DC |  |  |  |
|-------------------------------------------------|-------------------------------------------------------------------------------------------------------------------------------------------------------------------------------------------------------------------------------------------------------------------------------------------------------------------------------------------------------------------------------------------------------------------------------------------------------------------------------------------------------------------------------------------------------------------------------------------------------------------------------------------------------------------------------------------------------------------------------------------------------------------------------------------------------------------------------------------------------------------------------------------------------------------------------------------------------------------------------------------------------------------------------------------------------------------------------------------------------------------------------------------------------------------------------------------------------------------------------------------------------|------------------------------------------------------------|---------|---------------|--|--|--|
| Legal Desc:                                     | 1910666                                                                                                                                                                                                                                                                                                                                                                                                                                                                                                                                                                                                                                                                                                                                                                                                                                                                                                                                                                                                                                                                                                                                                                                                                                               |                                                            | Remarks |               |  |  |  |
| Pub Rmks:<br>Inclusions:<br>Property Listed By: | Introducing Fish Creek Exchange nestled within the tranquil Shawnee Park community! This elegant two-story residence boasts over 1200 sqft of luxurious living space! Step into your sanctuary through your own private patio entryway, with a serene north-facing patio. Impeccable craftsmanship defines this home, showcasing a modern kitchen with sleek quartz countertops, top-of-the-line stainless steel appliances, and stylish wide plank laminate flooring with 2pc guest bathroom and laundry room on the main floor. Upstairs unveils two generously sized bedrooms, with the Master Bedroom offering a lavish 3-piece ensuite and walk-through closet, while the second spacious bedroom also has its own walk-through closet into a 4-piece ensuite! Additionally, the upper level presents a versatile den/storage area the perfect area to set up your work from home office. Revel in the convenience of titled parking and titled storage! Positioned in a prime location, just moments from Fish Creek Park, and in close proximity to public transportation, parks, shopping, dining establishments, and esteemed educational institutions, this residence offers unparalleled urban living at its finest!<br>None<br>eXp Realty |                                                            |         |               |  |  |  |