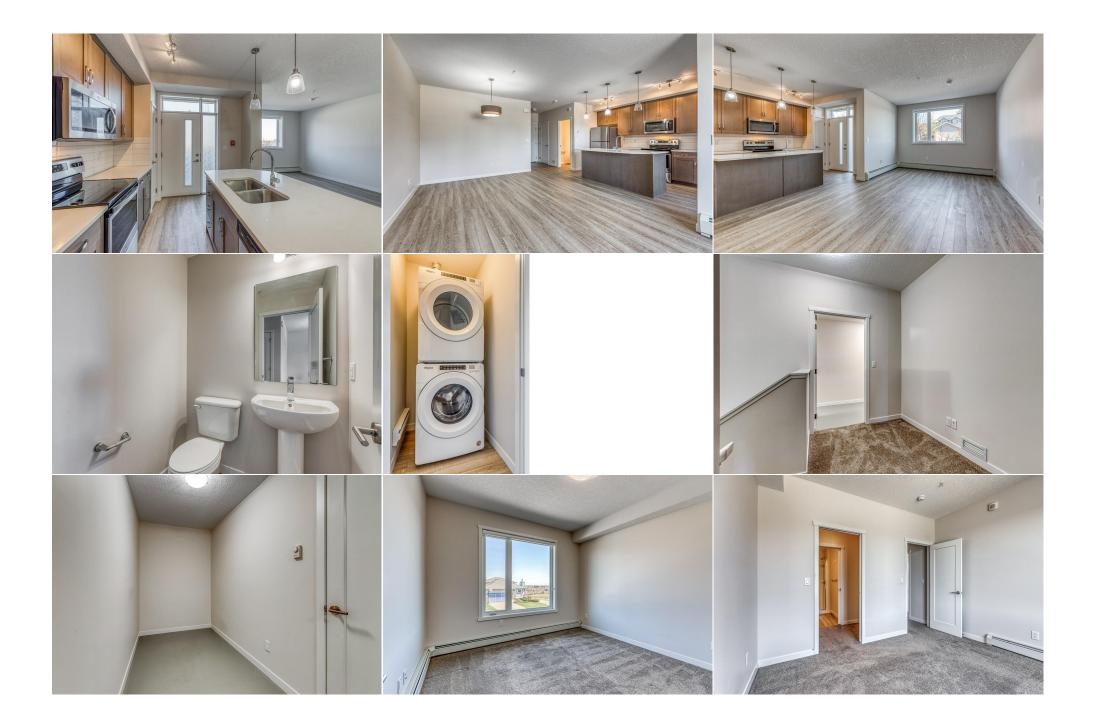

Utilities and Features

| Roof:                                    | Rubber                |                                                                                                                                                                                                         | Construction:            |                                            |               |  |  |  |
|------------------------------------------|-----------------------|---------------------------------------------------------------------------------------------------------------------------------------------------------------------------------------------------------|--------------------------|--------------------------------------------|---------------|--|--|--|
| Heating:                                 | Baseboard,Natural Gas |                                                                                                                                                                                                         |                          | Composite Siding,Metal Siding ,Stucco,Wood |               |  |  |  |
| Sewer:                                   |                       |                                                                                                                                                                                                         | Frame                    |                                            |               |  |  |  |
| Ext Feat:                                | Private Entrance      |                                                                                                                                                                                                         | Flooring:                | Flooring:                                  |               |  |  |  |
|                                          |                       |                                                                                                                                                                                                         | Carpet,Ceramic Tile,Lami | Carpet,Ceramic Tile,Laminate               |               |  |  |  |
|                                          |                       |                                                                                                                                                                                                         | Water Source:            | Water Source:<br>Fnd/Bsmt:                 |               |  |  |  |
|                                          |                       |                                                                                                                                                                                                         | Fnd/Bsmt:                |                                            |               |  |  |  |
|                                          |                       |                                                                                                                                                                                                         | Poured Concrete          | Poured Concrete                            |               |  |  |  |
| Kitchen Appl:<br>Int Feat:<br>Utilities: |                       | Dishwasher,Dryer,Electric Stove,Garage Control(s),Microwave Hood Fan,Refrigerator,Washer<br>High Ceilings,Kitchen Island,No Animal Home,No Smoking Home,Pantry,Separate Entrance,Storage,Track Lighting |                          |                                            |               |  |  |  |
| o tintico.                               |                       |                                                                                                                                                                                                         | Room Information         |                                            |               |  |  |  |
| Room                                     | Level                 | Dimensions                                                                                                                                                                                              | Room                     | Level                                      | Dimensions    |  |  |  |
| 2pc Bathroom                             | Main                  | 4`11" x 5`1"                                                                                                                                                                                            | Dining Room              | Main                                       | 10`7" x 7`3"  |  |  |  |
| Kitchen                                  | Main                  | 10`1" x 14`0"                                                                                                                                                                                           | Living Room              | Main                                       | 11`0" x 15`8" |  |  |  |
| 3pc Ensuite ba                           | ith Upper             | 5`4" x 8`4"                                                                                                                                                                                             | 4pc Ensuite bath         | Upper                                      | 6`0" x 8`4"   |  |  |  |
| Bedroom                                  | Upper                 | 9`3" x 10`9"                                                                                                                                                                                            | Bedroom - Primary        | Upper                                      | 11`5" x 10`6" |  |  |  |
| Storage                                  | Upper                 | 21`1" x 5`3"                                                                                                                                                                                            |                          |                                            |               |  |  |  |
|                                          |                       |                                                                                                                                                                                                         | Legal/Tax/Financial      |                                            |               |  |  |  |

| Condo Fee:<br><b>\$881</b>                      |                                                                                                                                                                                                                                                                                                                                                                                                                                                                                                                                                                                                                                                                                                                                                                                                                                                                                                                                                                                                                                                                                                                                                                                                                                                       | Title:<br><b>Fee Simple</b><br>Fee Freq:<br><b>Monthly</b> |         | Zoning:<br>DC |  |  |  |
|-------------------------------------------------|-------------------------------------------------------------------------------------------------------------------------------------------------------------------------------------------------------------------------------------------------------------------------------------------------------------------------------------------------------------------------------------------------------------------------------------------------------------------------------------------------------------------------------------------------------------------------------------------------------------------------------------------------------------------------------------------------------------------------------------------------------------------------------------------------------------------------------------------------------------------------------------------------------------------------------------------------------------------------------------------------------------------------------------------------------------------------------------------------------------------------------------------------------------------------------------------------------------------------------------------------------|------------------------------------------------------------|---------|---------------|--|--|--|
| Legal Desc:                                     | 1910666                                                                                                                                                                                                                                                                                                                                                                                                                                                                                                                                                                                                                                                                                                                                                                                                                                                                                                                                                                                                                                                                                                                                                                                                                                               |                                                            | Remarks |               |  |  |  |
| Pub Rmks:<br>Inclusions:<br>Property Listed By: | Introducing Fish Creek Exchange nestled within the tranquil Shawnee Park community! This elegant two-story residence boasts over 1200 sqft of luxurious living space! Step into your sanctuary through your own private patio entryway, with a serene north-facing patio. Impeccable craftsmanship defines this home, showcasing a modern kitchen with sleek quartz countertops, top-of-the-line stainless steel appliances, and stylish wide plank laminate flooring with 2pc guest bathroom and laundry room on the main floor. Upstairs unveils two generously sized bedrooms, with the Master Bedroom offering a lavish 3-piece ensuite and walk-through closet, while the second spacious bedroom also has its own walk-through closet into a 4-piece ensuite! Additionally, the upper level presents a versatile den/storage area the perfect area to set up your work from home office. Revel in the convenience of titled parking and titled storage! Positioned in a prime location, just moments from Fish Creek Park, and in close proximity to public transportation, parks, shopping, dining establishments, and esteemed educational institutions, this residence offers unparalleled urban living at its finest!<br>None<br>eXp Realty |                                                            |         |               |  |  |  |