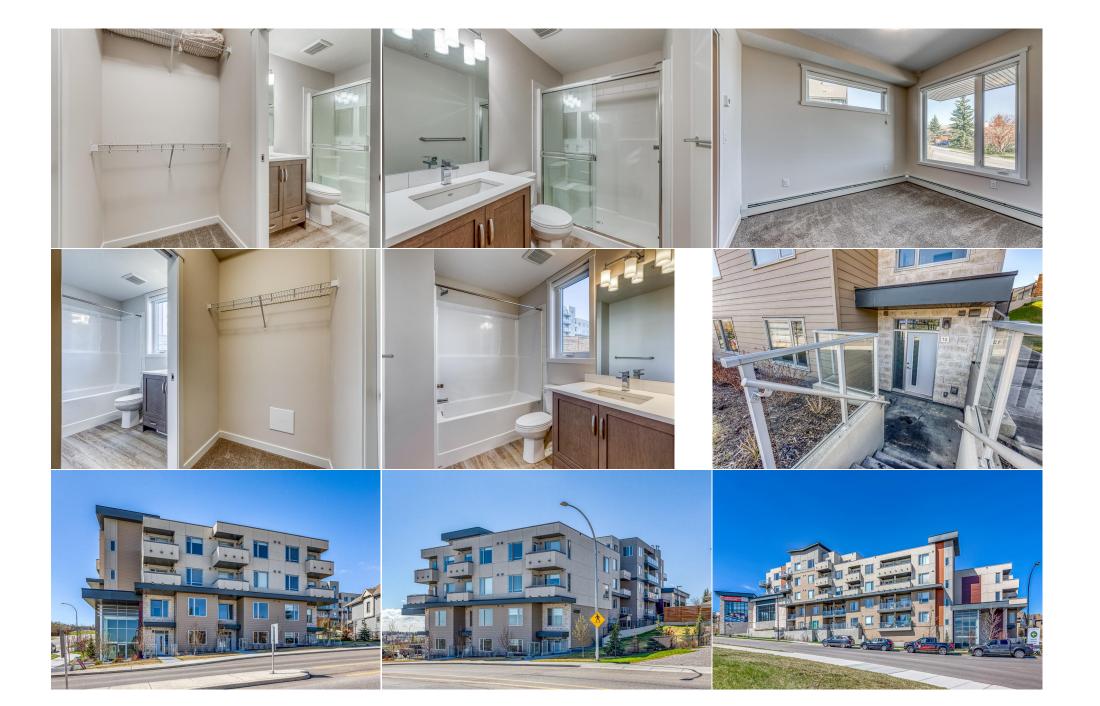

Utilities and Features

| Roof:                                    | Rubber                |                                                                                                                                                                                                         | Construction:            |                                            |               |  |  |  |
|------------------------------------------|-----------------------|---------------------------------------------------------------------------------------------------------------------------------------------------------------------------------------------------------|--------------------------|--------------------------------------------|---------------|--|--|--|
| Heating:                                 | Baseboard,Natural Gas |                                                                                                                                                                                                         |                          | Composite Siding,Metal Siding ,Stucco,Wood |               |  |  |  |
| Sewer:                                   |                       |                                                                                                                                                                                                         | Frame                    |                                            |               |  |  |  |
| Ext Feat:                                | Private Entrance      |                                                                                                                                                                                                         | Flooring:                | Flooring:                                  |               |  |  |  |
|                                          |                       |                                                                                                                                                                                                         | Carpet,Ceramic Tile,Lami | Carpet,Ceramic Tile,Laminate               |               |  |  |  |
|                                          |                       |                                                                                                                                                                                                         | Water Source:            | Water Source:<br>Fnd/Bsmt:                 |               |  |  |  |
|                                          |                       |                                                                                                                                                                                                         | Fnd/Bsmt:                |                                            |               |  |  |  |
|                                          |                       |                                                                                                                                                                                                         | Poured Concrete          | Poured Concrete                            |               |  |  |  |
| Kitchen Appl:<br>Int Feat:<br>Utilities: |                       | Dishwasher,Dryer,Electric Stove,Garage Control(s),Microwave Hood Fan,Refrigerator,Washer<br>High Ceilings,Kitchen Island,No Animal Home,No Smoking Home,Pantry,Separate Entrance,Storage,Track Lighting |                          |                                            |               |  |  |  |
| o tintico.                               |                       |                                                                                                                                                                                                         | Room Information         |                                            |               |  |  |  |
| Room                                     | Level                 | Dimensions                                                                                                                                                                                              | Room                     | Level                                      | Dimensions    |  |  |  |
| 2pc Bathroom                             | Main                  | 4`11" x 5`1"                                                                                                                                                                                            | Dining Room              | Main                                       | 10`7" x 7`3"  |  |  |  |
| Kitchen                                  | Main                  | 10`1" x 14`0"                                                                                                                                                                                           | Living Room              | Main                                       | 11`0" x 15`8" |  |  |  |
| 3pc Ensuite ba                           | ith Upper             | 5`4" x 8`4"                                                                                                                                                                                             | 4pc Ensuite bath         | Upper                                      | 6`0" x 8`4"   |  |  |  |
| Bedroom                                  | Upper                 | 9`3" x 10`9"                                                                                                                                                                                            | Bedroom - Primary        | Upper                                      | 11`5" x 10`6" |  |  |  |
| Storage                                  | Upper                 | 21`1" x 5`3"                                                                                                                                                                                            |                          |                                            |               |  |  |  |
|                                          |                       |                                                                                                                                                                                                         | Legal/Tax/Financial      |                                            |               |  |  |  |

| Condo Fee:<br><b>\$881</b>                      |                                                                                                                                                                                                                                                                                                                                                                                                                                                                                                                                                                                                                                                                                                                                                                                                                                                                                                                                                                                                                                                                                                                                                                                                                                                       | Title:<br><b>Fee Simple</b><br>Fee Freq:<br><b>Monthly</b> |         | Zoning:<br>DC |  |  |  |
|-------------------------------------------------|-------------------------------------------------------------------------------------------------------------------------------------------------------------------------------------------------------------------------------------------------------------------------------------------------------------------------------------------------------------------------------------------------------------------------------------------------------------------------------------------------------------------------------------------------------------------------------------------------------------------------------------------------------------------------------------------------------------------------------------------------------------------------------------------------------------------------------------------------------------------------------------------------------------------------------------------------------------------------------------------------------------------------------------------------------------------------------------------------------------------------------------------------------------------------------------------------------------------------------------------------------|------------------------------------------------------------|---------|---------------|--|--|--|
| Legal Desc:                                     | 1910666                                                                                                                                                                                                                                                                                                                                                                                                                                                                                                                                                                                                                                                                                                                                                                                                                                                                                                                                                                                                                                                                                                                                                                                                                                               |                                                            | Remarks |               |  |  |  |
| Pub Rmks:<br>Inclusions:<br>Property Listed By: | Introducing Fish Creek Exchange nestled within the tranquil Shawnee Park community! This elegant two-story residence boasts over 1200 sqft of luxurious living space! Step into your sanctuary through your own private patio entryway, with a serene north-facing patio. Impeccable craftsmanship defines this home, showcasing a modern kitchen with sleek quartz countertops, top-of-the-line stainless steel appliances, and stylish wide plank laminate flooring with 2pc guest bathroom and laundry room on the main floor. Upstairs unveils two generously sized bedrooms, with the Master Bedroom offering a lavish 3-piece ensuite and walk-through closet, while the second spacious bedroom also has its own walk-through closet into a 4-piece ensuite! Additionally, the upper level presents a versatile den/storage area the perfect area to set up your work from home office. Revel in the convenience of titled parking and titled storage! Positioned in a prime location, just moments from Fish Creek Park, and in close proximity to public transportation, parks, shopping, dining establishments, and esteemed educational institutions, this residence offers unparalleled urban living at its finest!<br>None<br>eXp Realty |                                                            |         |               |  |  |  |