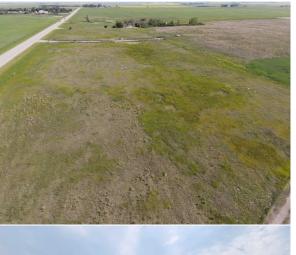

Legal Desc: Remarks

Pub Rmks: Almost 40 acres of land in a prime location! No gravel road, only pavement access. Close to the Lyalta and close distance to Strathmore, Chestermere and Calgary.

Also, very close to the upcoming DE Havilland Field. Easy access from Country Hills Blvd (564) and Highway 1.