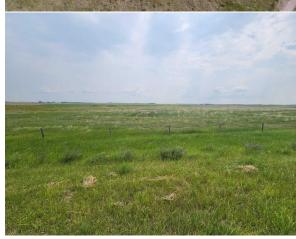

Access: **Paved Road** 

Lot Feat: Meadow, Native Plants Park Feat:

0

Utilities and Features

Construction: Flooring: Water Source:

Low Sqft:

Ttl Sqft:

DOM

Legal Desc: Remarks

Pub Rmks: Almost 40 acres of land in a prime location! No gravel road, only pavement access. Close to the Lyalta and close distance to Strathmore, Chestermere and Calgary.

Also, very close to the upcoming DE Havilland Field. Easy access from Country Hills Blvd (564) and Highway 1.