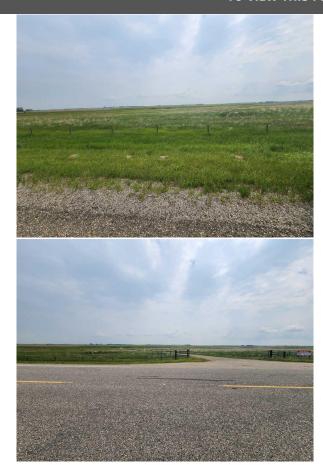

Access: **Paved Road** 

Lot Feat: Meadow, Native Plants Park Feat:

0

Utilities and Features

Construction: Flooring: Water Source:

Low Sqft:

Ttl Sqft:

DOM

Legal Desc: Remarks

Pub Rmks: Almost 40 acres of land in a prime location! No gravel road, only pavement access. Close to the Lyalta and close distance to Strathmore, Chestermere and Calgary.

Also, very close to the upcoming DE Havilland Field. Easy access from Country Hills Blvd (564) and Highway 1.