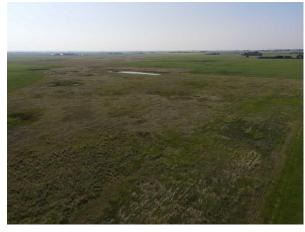

Legal Desc: Remarks

Pub Rmks: Almost 40 acres of land in a prime location! No gravel road, only pavement access. Close to the Lyalta and close distance to Strathmore, Chestermere and Calgary.

Also, very close to the upcoming DE Havilland Field. Easy access from Country Hills Blvd (564) and Highway 1.