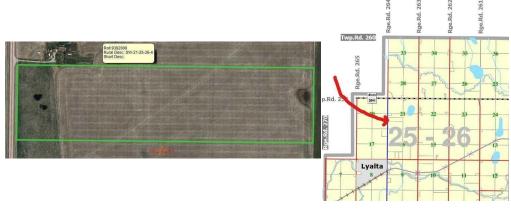

Legal Desc: Remarks

Pub Rmks: Almost 40 acres of land in a prime location! No gravel road, only pavement access. Close to the Lyalta and close distance to Strathmore, Chestermere and Calgary.

Also, very close to the upcoming DE Havilland Field. Easy access from Country Hills Blvd (564) and Highway 1.