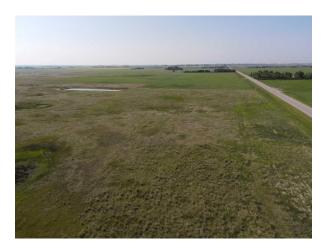

Legal Desc: Remarks

Pub Rmks: Almost 40 acres of land in a prime location! No gravel road, only pavement access. Close to the Lyalta and close distance to Strathmore, Chestermere and Calgary.

Also, very close to the upcoming DE Havilland Field. Easy access from Country Hills Blvd (564) and Highway 1.