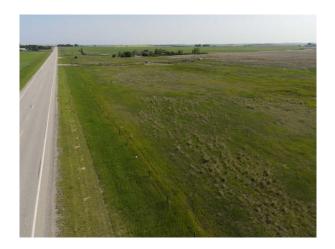

Legal Desc: Remarks

Pub Rmks: Almost 40 acres of land in a prime location! No gravel road, only pavement access. Close to the Lyalta and close distance to Strathmore, Chestermere and Calgary.

Also, very close to the upcoming DE Havilland Field. Easy access from Country Hills Blvd (564) and Highway 1.