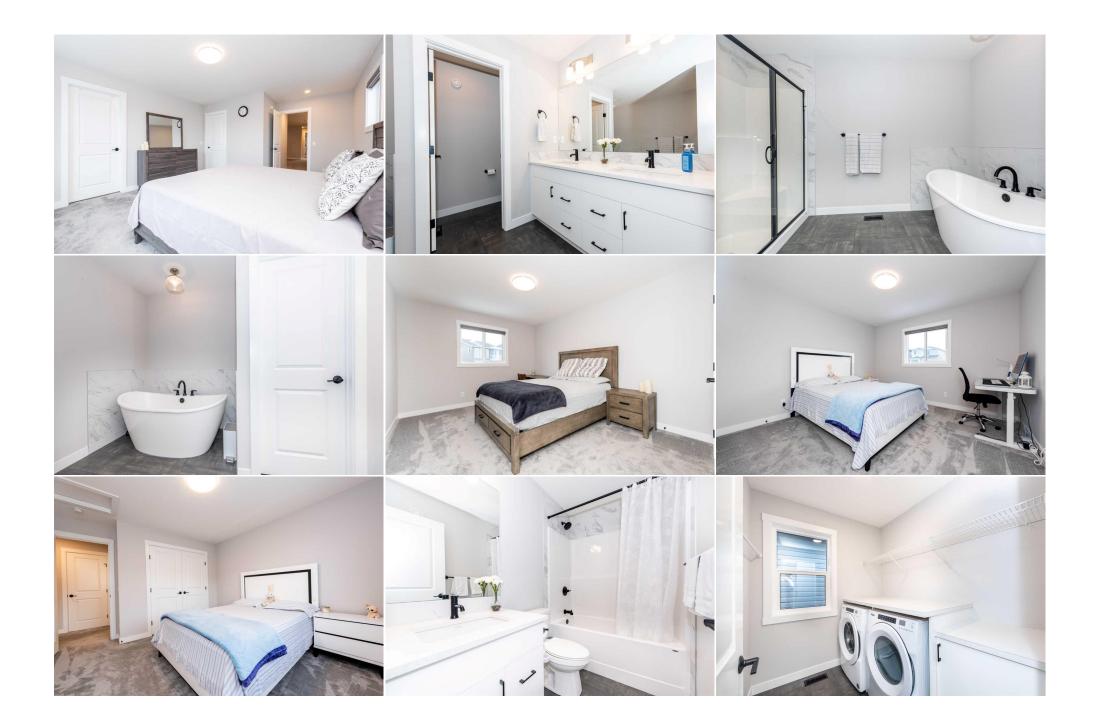

|                                    |                                                                                                                                                                                                                                                                                                                                                                                                                                                                                                                                                                                                                                                                                                                                                                                                                                           |                                  | Room Information           |                      |                                   |  |  |
|------------------------------------|-------------------------------------------------------------------------------------------------------------------------------------------------------------------------------------------------------------------------------------------------------------------------------------------------------------------------------------------------------------------------------------------------------------------------------------------------------------------------------------------------------------------------------------------------------------------------------------------------------------------------------------------------------------------------------------------------------------------------------------------------------------------------------------------------------------------------------------------|----------------------------------|----------------------------|----------------------|-----------------------------------|--|--|
| <u>Room</u><br>2pc Bathroom        | <u>Level</u><br>Main                                                                                                                                                                                                                                                                                                                                                                                                                                                                                                                                                                                                                                                                                                                                                                                                                      | <u>Dimensions</u><br>5`0" x 5`9" | <u>Room</u><br>Dining Room | <u>Level</u><br>Main | <u>Dimensions</u><br>9`7" x 11`3" |  |  |
| Mud Room                           | Main                                                                                                                                                                                                                                                                                                                                                                                                                                                                                                                                                                                                                                                                                                                                                                                                                                      | 10`3" x 6`11"                    | Kitchen                    | Main                 | 97 X 11 3<br>13`2" x 14`9"        |  |  |
| Office                             | Main                                                                                                                                                                                                                                                                                                                                                                                                                                                                                                                                                                                                                                                                                                                                                                                                                                      | 9`1" x 7`9"                      | Living Room                | Main                 | 13`0" x 12`4"                     |  |  |
| 4pc Bathroom                       | Upper                                                                                                                                                                                                                                                                                                                                                                                                                                                                                                                                                                                                                                                                                                                                                                                                                                     | 7`11" x 5`1"                     | 5pc Ensuite bath           | Upper                | 12`2" x 11`2"                     |  |  |
| Bedroom                            | Upper                                                                                                                                                                                                                                                                                                                                                                                                                                                                                                                                                                                                                                                                                                                                                                                                                                     | 10`11" x 13`8"                   | Bedroom                    | Upper                | 11`11" x 13`8"                    |  |  |
| Bonus Room                         | Upper                                                                                                                                                                                                                                                                                                                                                                                                                                                                                                                                                                                                                                                                                                                                                                                                                                     | 16`5" x 15`11"                   | Laundry                    | Upper                | 7`0" x 6`4"                       |  |  |
| Bedroom - Primary                  | Upper                                                                                                                                                                                                                                                                                                                                                                                                                                                                                                                                                                                                                                                                                                                                                                                                                                     | 13`2" x 17`4"                    | Walk-In Closet             | Upper                | 5`1" x 9`1"                       |  |  |
|                                    |                                                                                                                                                                                                                                                                                                                                                                                                                                                                                                                                                                                                                                                                                                                                                                                                                                           |                                  | Legal/Tax/Financial        |                      |                                   |  |  |
| Title:                             |                                                                                                                                                                                                                                                                                                                                                                                                                                                                                                                                                                                                                                                                                                                                                                                                                                           | Zoning:                          |                            |                      |                                   |  |  |
| Fee Simple                         |                                                                                                                                                                                                                                                                                                                                                                                                                                                                                                                                                                                                                                                                                                                                                                                                                                           | R-G                              |                            |                      |                                   |  |  |
| Legal Desc:                        | 2111751                                                                                                                                                                                                                                                                                                                                                                                                                                                                                                                                                                                                                                                                                                                                                                                                                                   |                                  |                            |                      |                                   |  |  |
|                                    | Remarks                                                                                                                                                                                                                                                                                                                                                                                                                                                                                                                                                                                                                                                                                                                                                                                                                                   |                                  |                            |                      |                                   |  |  |
| Pub Rmks:                          | Step into the heart of modern living with this inviting 3 bed, 2.5 bath home boasting a double car garage and a sprawling 2,243.47 sq ft. of refined comfort. As you step through the door, an expansive open floor plan awaits, seamlessly blending the kitchen, living, dining, and den areas, creating a welcoming ambiance perfect for both relaxation and entertainment. Ascending to the second floor, Discover a spacious bonus room offering endless possibilities, complemented by two cozy bedrooms ideal for family or guests. The inclusion of a convenient laundry room adds functionality to everyday life, while the master bedroom, complete with its own ensuite bath, promises a tranquil retreat for unwinding after a long day. Conveniently located near the airport and with a future shopping centre opening soon, |                                  |                            |                      |                                   |  |  |
| Inclusions:<br>Property Listed By: | this home offers both convenience and lifestyle. Don't miss the opportunity to make this beautiful home in this thriving and convenient location your own!<br>Outside security cameras<br>URBAN-REALTY.ca                                                                                                                                                                                                                                                                                                                                                                                                                                                                                                                                                                                                                                 |                                  |                            |                      |                                   |  |  |