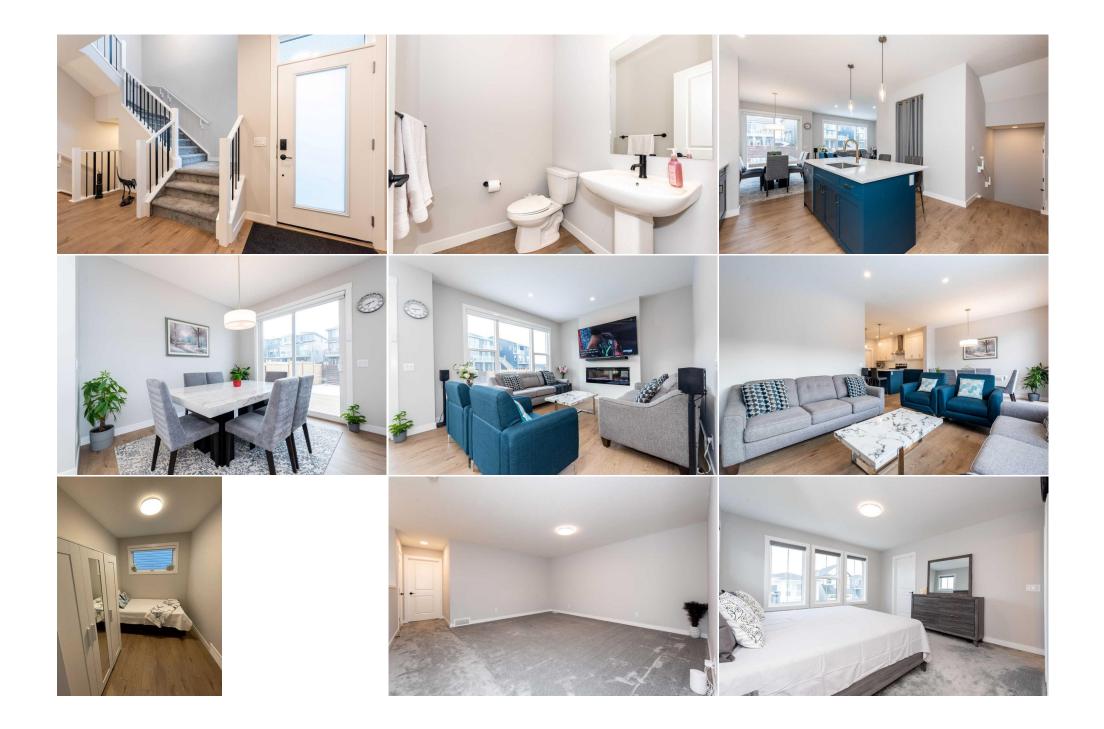

|                                    |                                                                                                                                                                                                                                                                                                                                                                                                                                                                                                                                                                                                                                                                                                                                                                                                                                           |                                  | Room Information           |                      |                                   |  |  |
|------------------------------------|-------------------------------------------------------------------------------------------------------------------------------------------------------------------------------------------------------------------------------------------------------------------------------------------------------------------------------------------------------------------------------------------------------------------------------------------------------------------------------------------------------------------------------------------------------------------------------------------------------------------------------------------------------------------------------------------------------------------------------------------------------------------------------------------------------------------------------------------|----------------------------------|----------------------------|----------------------|-----------------------------------|--|--|
| <u>Room</u><br>2pc Bathroom        | <u>Level</u><br>Main                                                                                                                                                                                                                                                                                                                                                                                                                                                                                                                                                                                                                                                                                                                                                                                                                      | <u>Dimensions</u><br>5`0" x 5`9" | <u>Room</u><br>Dining Room | <u>Level</u><br>Main | <u>Dimensions</u><br>9`7" x 11`3" |  |  |
| Mud Room                           | Main                                                                                                                                                                                                                                                                                                                                                                                                                                                                                                                                                                                                                                                                                                                                                                                                                                      | 10`3" x 6`11"                    | Kitchen                    | Main                 | 97 X 11 3<br>13`2" x 14`9"        |  |  |
| Office                             | Main                                                                                                                                                                                                                                                                                                                                                                                                                                                                                                                                                                                                                                                                                                                                                                                                                                      | 9`1" x 7`9"                      | Living Room                | Main                 | 13`0" x 12`4"                     |  |  |
| 4pc Bathroom                       | Upper                                                                                                                                                                                                                                                                                                                                                                                                                                                                                                                                                                                                                                                                                                                                                                                                                                     | 7`11" x 5`1"                     | 5pc Ensuite bath           | Upper                | 12`2" x 11`2"                     |  |  |
| Bedroom                            | Upper                                                                                                                                                                                                                                                                                                                                                                                                                                                                                                                                                                                                                                                                                                                                                                                                                                     | 10`11" x 13`8"                   | Bedroom                    | Upper                | 11`11" x 13`8"                    |  |  |
| Bonus Room                         | Upper                                                                                                                                                                                                                                                                                                                                                                                                                                                                                                                                                                                                                                                                                                                                                                                                                                     | 16`5" x 15`11"                   | Laundry                    | Upper                | 7`0" x 6`4"                       |  |  |
| Bedroom - Primary                  | Upper                                                                                                                                                                                                                                                                                                                                                                                                                                                                                                                                                                                                                                                                                                                                                                                                                                     | 13`2" x 17`4"                    | Walk-In Closet             | Upper                | 5`1" x 9`1"                       |  |  |
|                                    |                                                                                                                                                                                                                                                                                                                                                                                                                                                                                                                                                                                                                                                                                                                                                                                                                                           |                                  | Legal/Tax/Financial        |                      |                                   |  |  |
| Title:                             |                                                                                                                                                                                                                                                                                                                                                                                                                                                                                                                                                                                                                                                                                                                                                                                                                                           | Zoning:                          |                            |                      |                                   |  |  |
| Fee Simple                         |                                                                                                                                                                                                                                                                                                                                                                                                                                                                                                                                                                                                                                                                                                                                                                                                                                           | R-G                              |                            |                      |                                   |  |  |
| Legal Desc:                        | 2111751                                                                                                                                                                                                                                                                                                                                                                                                                                                                                                                                                                                                                                                                                                                                                                                                                                   |                                  |                            |                      |                                   |  |  |
|                                    | Remarks                                                                                                                                                                                                                                                                                                                                                                                                                                                                                                                                                                                                                                                                                                                                                                                                                                   |                                  |                            |                      |                                   |  |  |
| Pub Rmks:                          | Step into the heart of modern living with this inviting 3 bed, 2.5 bath home boasting a double car garage and a sprawling 2,243.47 sq ft. of refined comfort. As you step through the door, an expansive open floor plan awaits, seamlessly blending the kitchen, living, dining, and den areas, creating a welcoming ambiance perfect for both relaxation and entertainment. Ascending to the second floor, Discover a spacious bonus room offering endless possibilities, complemented by two cozy bedrooms ideal for family or guests. The inclusion of a convenient laundry room adds functionality to everyday life, while the master bedroom, complete with its own ensuite bath, promises a tranquil retreat for unwinding after a long day. Conveniently located near the airport and with a future shopping centre opening soon, |                                  |                            |                      |                                   |  |  |
| Inclusions:<br>Property Listed By: | this home offers both convenience and lifestyle. Don't miss the opportunity to make this beautiful home in this thriving and convenient location your own!<br>Outside security cameras<br>URBAN-REALTY.ca                                                                                                                                                                                                                                                                                                                                                                                                                                                                                                                                                                                                                                 |                                  |                            |                      |                                   |  |  |