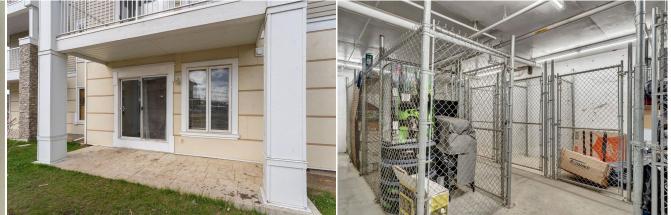

Utilities and Features

| Roof:<br>Heating: <b>Baseboard</b><br>Sewer:<br>Ext Feat: <b>Storage</b><br>Kitchen Appl:<br>Int Feat:<br>Utilities: |  | Construction:<br>Vinyl Siding,Wood Frame<br>Flooring:<br>Linoleum,Vinyl Plank<br>Water Source:<br>Fnd/Bsmt:<br>Dishwasher,Electric Stove,Range Hood,Refrigerator,Washer/Dryer,Window Coverings<br>No Animal Home,No Smoking Home |                                                                      |                                                                                                    |                                      |                                                    |  |
|----------------------------------------------------------------------------------------------------------------------|--|----------------------------------------------------------------------------------------------------------------------------------------------------------------------------------------------------------------------------------|----------------------------------------------------------------------|----------------------------------------------------------------------------------------------------|--------------------------------------|----------------------------------------------------|--|
|                                                                                                                      |  |                                                                                                                                                                                                                                  |                                                                      | Room Information                                                                                   |                                      |                                                    |  |
| <u>Room</u><br>4pc Bathroom<br>Bedroom<br>Kitchen<br>Bedroom - Pri                                                   |  | <u>Level</u><br>Main<br>Main<br>Main<br>Main                                                                                                                                                                                     | <u>Dimensions</u><br>14`11" x 9`10"<br>8`8" x 10`9"<br>11`1" x 14`2" | Room<br><b>4pc Ensuite bath</b><br><b>Dining Room</b><br><b>Living Room</b><br>Legal/Tax/Financial | <u>Level</u><br>Main<br>Main<br>Main | <u>Dimensions</u><br>7`7" x 7`6"<br>17`9" x 16`10" |  |
| Condo Fee:<br><b>\$606</b>                                                                                           |  |                                                                                                                                                                                                                                  | Title:<br>Fee Simple                                                 |                                                                                                    | Zoning:<br><b>M-2 d86</b>            |                                                    |  |