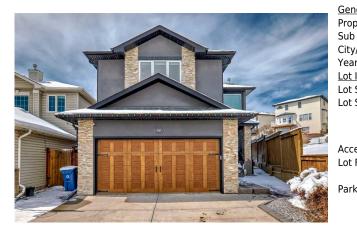

## 68 ARBOUR CREST Court, Calgary T3G 4T5

| MLS®#:  | A2123651 | Area:   | Arbour Lake | Listing          | 04/24/24 | List Price: \$849,999      |
|---------|----------|---------|-------------|------------------|----------|----------------------------|
| Status: | Active   | County: | Calgary     | Date:<br>Change: | None     | Association: Fort McMurray |
|         |          |         |             |                  |          |                            |

| 4pc Bathroom<br>Bedroom                    | Basement<br>Basement                                                                                                                                                                                                                                                                                                                                                                                                                                                                                                                                                                                                                                                                                                                                                                                                                                                                                                                                                                                                                                                                                                                                                                                                                                                                                                                                                                                                                                                                                                                                                                                                                                                                                                                                                                                                                                                                                                                                                                                                                                                                                                           | 8`2" x 5`0"<br>13`1" x 12`1" | Storage             | Basement | 12`3" x 7`4" |  |  |  |
|--------------------------------------------|--------------------------------------------------------------------------------------------------------------------------------------------------------------------------------------------------------------------------------------------------------------------------------------------------------------------------------------------------------------------------------------------------------------------------------------------------------------------------------------------------------------------------------------------------------------------------------------------------------------------------------------------------------------------------------------------------------------------------------------------------------------------------------------------------------------------------------------------------------------------------------------------------------------------------------------------------------------------------------------------------------------------------------------------------------------------------------------------------------------------------------------------------------------------------------------------------------------------------------------------------------------------------------------------------------------------------------------------------------------------------------------------------------------------------------------------------------------------------------------------------------------------------------------------------------------------------------------------------------------------------------------------------------------------------------------------------------------------------------------------------------------------------------------------------------------------------------------------------------------------------------------------------------------------------------------------------------------------------------------------------------------------------------------------------------------------------------------------------------------------------------|------------------------------|---------------------|----------|--------------|--|--|--|
| bedroom                                    | Dasement                                                                                                                                                                                                                                                                                                                                                                                                                                                                                                                                                                                                                                                                                                                                                                                                                                                                                                                                                                                                                                                                                                                                                                                                                                                                                                                                                                                                                                                                                                                                                                                                                                                                                                                                                                                                                                                                                                                                                                                                                                                                                                                       | 15 1 X 12 1                  | Legal/Tax/Financial |          |              |  |  |  |
| Title:<br><b>Fee Simple</b><br>Legal Desc: | 9813145                                                                                                                                                                                                                                                                                                                                                                                                                                                                                                                                                                                                                                                                                                                                                                                                                                                                                                                                                                                                                                                                                                                                                                                                                                                                                                                                                                                                                                                                                                                                                                                                                                                                                                                                                                                                                                                                                                                                                                                                                                                                                                                        | Zoning:<br><b>R-C1</b>       | Pomarke             |          |              |  |  |  |
| Inclusions:<br>Property Listed By:         | Welcome to this stunning 2-storey home nestled in the sought-after community of Arbour Lake! Located in a quiet cul-de-sac, this home offers the epitome of family-friendly living with excellent schools within walking distance, convenient access to shopping, transit and the private lake. This meticulously maintained residence boasts an array of features designed for comfort and convenience. As you step inside, you'll be greeted by a thoughtfully designed main floor featuring a spacious living room equipped with a solar shade for added comfort and convenience, inviting dining area, and a well-appointed kitchen equipped with elegant quartz countertops, a chef's sink with Pearl faucet, and a plethora of storage space with extended cabinets and a pantry. The main floor is completed with a modern half bathroom and a convenient laundry area. Upstairs, you'll find four cozy bedrooms and two full bathrooms. The primary suite is a retreat with a luxurious 4-piece ensuite featuring a jetted tub and a walk-in closet. The bonus room/forth bedroom includes built-in shelving and cabinets which extend from ceiling to floor. The fully finished basement offers additional living space with a generously sized rec room, an office/gym, and an additional 3-piece bathroom, providing ample space for entertainment and relaxation. Room in basement with window can easily be converted to 5th bedroom. Outside, the low-maintenance yard is beautifully landscaped with a new PVC deck, custom canvas awning, and irrigation system. The backyard is a private oasis, perfect for outdoor gatherings and leisurely afternoons. The property also features exposed aggregate pathway that leads up to front porch, lined with custom made railing and meticulously designed front door. Situated on a private lost next to green space and walking paths, this home offers breathtaking views of the city skyline and majestic mountains. Enjoy access to a private beach, tennis courts, paddle boarding, fishing, and more. Additional features include central air-conditioning, |                              |                     |          |              |  |  |  |