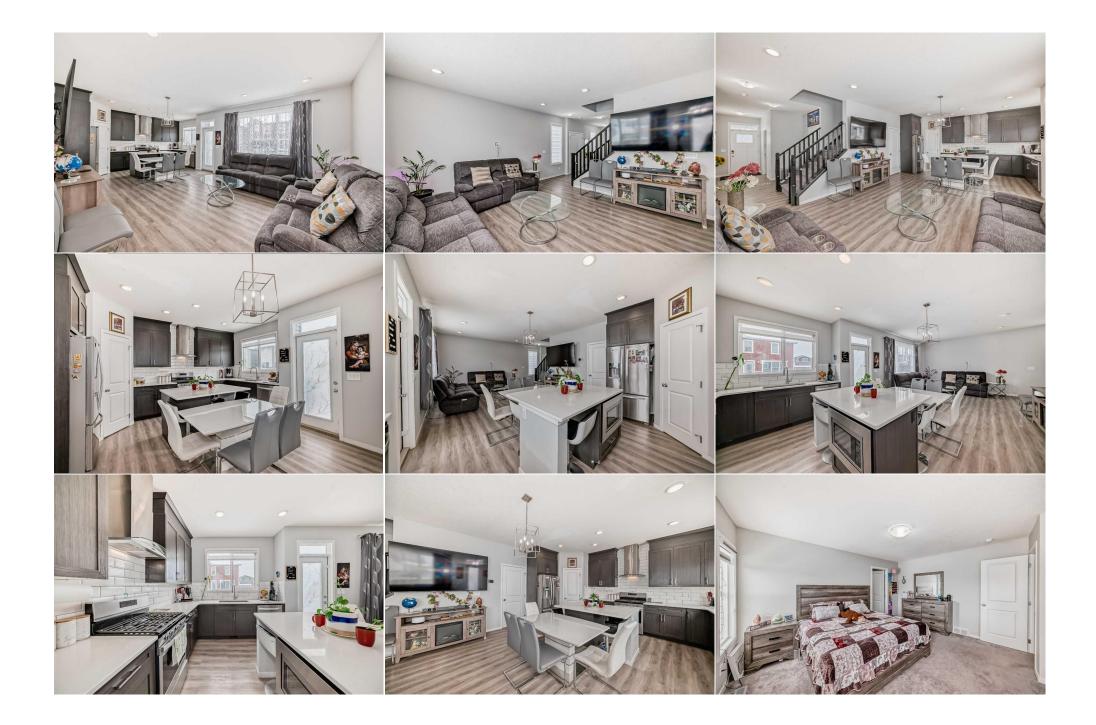

Utilities and Features

| Roof: Asphalt Shingle   Heating: Forced Air   Sewer: Ext Feat:   Ext Feat: Private Entrance,Private Yard   Kitchen Appl: Dishwasher,Dryer,Garage Control(s),Gas Stove,Microwave,Rar   Int Feat: High Ceilings,Kitchen Island,Pantry,Quartz Counters,Separate   Utilities: Boor |                       |               | ntry,Quartz Counters,Separate En                                                                                              |                                                                                                             |                                                               |                                                                                                                             |  |
|--------------------------------------------------------------------------------------------------------------------------------------------------------------------------------------------------------------------------------------------------------------------------------|-----------------------|---------------|-------------------------------------------------------------------------------------------------------------------------------|-------------------------------------------------------------------------------------------------------------|---------------------------------------------------------------|-----------------------------------------------------------------------------------------------------------------------------|--|
| Room<br>Living Room<br>Kitchen<br>2pc Bathroom<br>Mud Room<br>Laundry<br>4pc Ensuite ba<br>Bedroom                                                                                                                                                                             | Mai<br>Sec<br>ath Sec | n<br>in<br>in | Dimensions<br>11`1" x 14`4"<br>8`11" x 16`6"<br>2`11" x 7`7"<br>8`2" x 3`11"<br>5`3" x 6`4"<br>8`11" x 10`3"<br>13`5" x 10`4" | Room<br>Dining Room<br>Pantry<br>Entrance<br>4pc Bathroom<br>Bedroom - Primary<br>Walk-In Closet<br>Bedroom | Level<br>Main<br>Main<br>Second<br>Second<br>Second<br>Second | Dimensions<br>7`0" x 14`4"<br>4`2" x 4`2"<br>4`10" x 8`3"<br>5`3" x 9`5"<br>12`4" x 14`8"<br>4`11" x 13`2"<br>11`1" x 9`11" |  |

| Bonus Room                                      | Second                                                                                                                                                                                                                                                                                                                                                                                                                                                                                                                                                                                                                                                                                                                                                                                                                                                                                                                                                                                                                                                                                                                                                                                                                                                                                                                                                                                                                                                                                                                                                                                                                                                                                                                                                                                                                                                                                                | 13`2" x 11`11"       | Walk-In Closet<br>Legal/Tax/Financial | Second | 4`11" x 5`5" |  |  |  |  |
|-------------------------------------------------|-------------------------------------------------------------------------------------------------------------------------------------------------------------------------------------------------------------------------------------------------------------------------------------------------------------------------------------------------------------------------------------------------------------------------------------------------------------------------------------------------------------------------------------------------------------------------------------------------------------------------------------------------------------------------------------------------------------------------------------------------------------------------------------------------------------------------------------------------------------------------------------------------------------------------------------------------------------------------------------------------------------------------------------------------------------------------------------------------------------------------------------------------------------------------------------------------------------------------------------------------------------------------------------------------------------------------------------------------------------------------------------------------------------------------------------------------------------------------------------------------------------------------------------------------------------------------------------------------------------------------------------------------------------------------------------------------------------------------------------------------------------------------------------------------------------------------------------------------------------------------------------------------------|----------------------|---------------------------------------|--------|--------------|--|--|--|--|
| Title:<br><b>Fee Simple</b><br>Legal Desc:      | 1910079                                                                                                                                                                                                                                                                                                                                                                                                                                                                                                                                                                                                                                                                                                                                                                                                                                                                                                                                                                                                                                                                                                                                                                                                                                                                                                                                                                                                                                                                                                                                                                                                                                                                                                                                                                                                                                                                                               | Zoning:<br><b>DC</b> | Remarks                               |        |              |  |  |  |  |
| Pub Rmks:<br>Inclusions:<br>Property Listed By: | Welcome to 93 Red Sky Road NE, a charming family home nestled in the vibrant community of Redstone. This immaculately maintained property offers a perfect<br>blend of comfort, style, and convenience, making it an ideal choice for families or anyone seeking a serene yet accessible lifestyle. Boasting 1861.5 sqft, this home<br>offers ample space for every member of the family. With 3 bedrooms and 2.5 bathrooms, including a luxurious master suite, there's room for everyone to unwind<br>and relax. The heart of the home, the kitchen, features sleek countertops, stainless steel appliances, and plenty of storage space. Whether you're preparing a<br>gourmet meal or a quick snack, this kitchen is sure to impress. Large windows throughout the home flood the interior with natural light, creating a warm and<br>inviting atmosphere. The open-concept layout enhances the sense of space and makes entertaining a breeze. Step outside to discover your own private oasis. The<br>spacious backyard is perfect for summer BBQs, gardening, or simply enjoying the fresh air with family and friends. Conveniently located in Redstone, this home<br>offers easy access to a wealth of amenities. From parks to shopping centers and restaurants, everything you need is just minutes away. Situated in a quiet and<br>friendly neighborhood, this home provides the perfect escape from the hustle and bustle of city life. Enjoy peaceful walks, community events, and a strong sense of<br>community. Don't Miss Out! This exquisite family home offers the perfect blend of comfort, style, and convenience. With its spacious interior, modern amenities,<br>and prime location, 93 Red Sky Road NE is sure to exceed your expectations. Schedule a showing today and experience the beauty of this remarkable property<br>firsthand!<br>NONE<br>RE/MAX Complete Realty |                      |                                       |        |              |  |  |  |  |