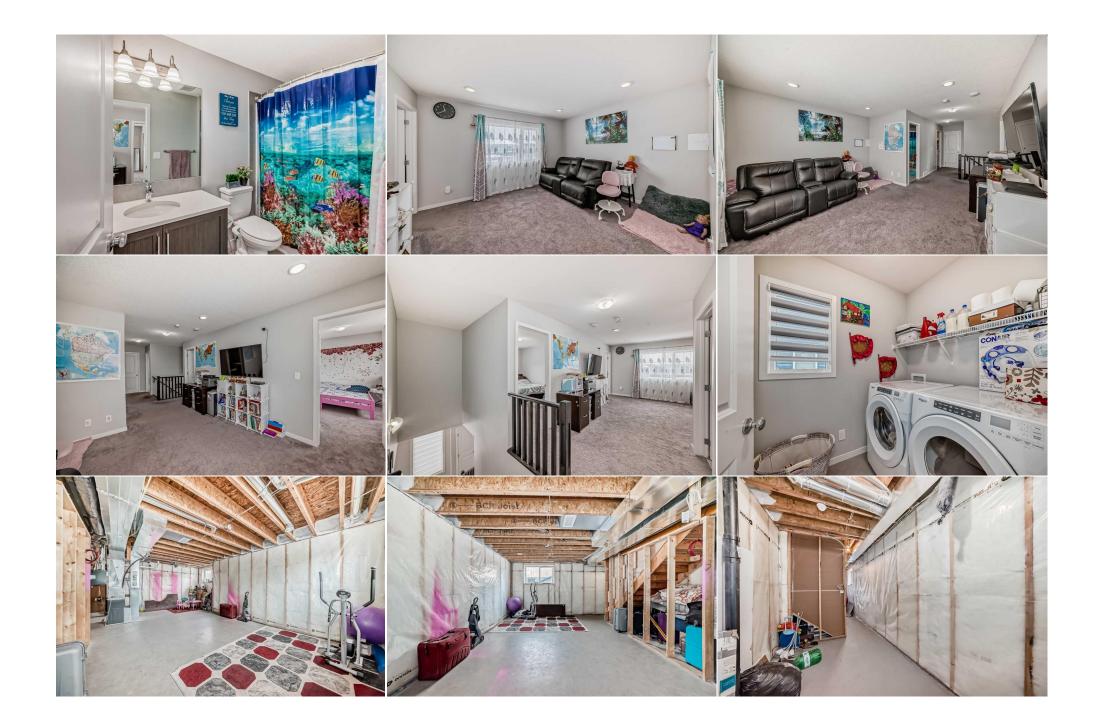

Utilities and Features

| Roof: Asphalt Shingle   Heating: Forced Air   Sewer: Ext Feat:   Ext Feat: Private Entrance,Private Yard   Kitchen Appl: Dishwasher,Dryer,Garage Control(s),Gas Stove,Microwave,Rar   Int Feat: High Ceilings,Kitchen Island,Pantry,Quartz Counters,Separate   Utilities: Boor |                       |               | ntry,Quartz Counters,Separate En                                                                                              |                                                                                                             |                                                               |                                                                                                                             |  |
|--------------------------------------------------------------------------------------------------------------------------------------------------------------------------------------------------------------------------------------------------------------------------------|-----------------------|---------------|-------------------------------------------------------------------------------------------------------------------------------|-------------------------------------------------------------------------------------------------------------|---------------------------------------------------------------|-----------------------------------------------------------------------------------------------------------------------------|--|
| Room<br>Living Room<br>Kitchen<br>2pc Bathroom<br>Mud Room<br>Laundry<br>4pc Ensuite ba<br>Bedroom                                                                                                                                                                             | Mai<br>Sec<br>ath Sec | n<br>in<br>in | Dimensions<br>11`1" x 14`4"<br>8`11" x 16`6"<br>2`11" x 7`7"<br>8`2" x 3`11"<br>5`3" x 6`4"<br>8`11" x 10`3"<br>13`5" x 10`4" | Room<br>Dining Room<br>Pantry<br>Entrance<br>4pc Bathroom<br>Bedroom - Primary<br>Walk-In Closet<br>Bedroom | Level<br>Main<br>Main<br>Second<br>Second<br>Second<br>Second | Dimensions<br>7`0" x 14`4"<br>4`2" x 4`2"<br>4`10" x 8`3"<br>5`3" x 9`5"<br>12`4" x 14`8"<br>4`11" x 13`2"<br>11`1" x 9`11" |  |

| Bonus Room                                      | Second                                                                                                                                                                                                                                                                                                                                                                                                                                                                                                                                                                                                                                                                                                                                                                                                                                                                                                                                                                                                                                                                                                                                                                                                                                                                                                                                                                                                                                                                                                                                                                                                                                                                                                                                                                                                                                                                                                | 13`2" x 11`11"       | Walk-In Closet<br>Legal/Tax/Financial | Second | 4`11" x 5`5" |  |  |  |  |
|-------------------------------------------------|-------------------------------------------------------------------------------------------------------------------------------------------------------------------------------------------------------------------------------------------------------------------------------------------------------------------------------------------------------------------------------------------------------------------------------------------------------------------------------------------------------------------------------------------------------------------------------------------------------------------------------------------------------------------------------------------------------------------------------------------------------------------------------------------------------------------------------------------------------------------------------------------------------------------------------------------------------------------------------------------------------------------------------------------------------------------------------------------------------------------------------------------------------------------------------------------------------------------------------------------------------------------------------------------------------------------------------------------------------------------------------------------------------------------------------------------------------------------------------------------------------------------------------------------------------------------------------------------------------------------------------------------------------------------------------------------------------------------------------------------------------------------------------------------------------------------------------------------------------------------------------------------------------|----------------------|---------------------------------------|--------|--------------|--|--|--|--|
| Title:<br><b>Fee Simple</b><br>Legal Desc:      | 1910079                                                                                                                                                                                                                                                                                                                                                                                                                                                                                                                                                                                                                                                                                                                                                                                                                                                                                                                                                                                                                                                                                                                                                                                                                                                                                                                                                                                                                                                                                                                                                                                                                                                                                                                                                                                                                                                                                               | Zoning:<br><b>DC</b> | Remarks                               |        |              |  |  |  |  |
| Pub Rmks:<br>Inclusions:<br>Property Listed By: | Welcome to 93 Red Sky Road NE, a charming family home nestled in the vibrant community of Redstone. This immaculately maintained property offers a perfect<br>blend of comfort, style, and convenience, making it an ideal choice for families or anyone seeking a serene yet accessible lifestyle. Boasting 1861.5 sqft, this home<br>offers ample space for every member of the family. With 3 bedrooms and 2.5 bathrooms, including a luxurious master suite, there's room for everyone to unwind<br>and relax. The heart of the home, the kitchen, features sleek countertops, stainless steel appliances, and plenty of storage space. Whether you're preparing a<br>gourmet meal or a quick snack, this kitchen is sure to impress. Large windows throughout the home flood the interior with natural light, creating a warm and<br>inviting atmosphere. The open-concept layout enhances the sense of space and makes entertaining a breeze. Step outside to discover your own private oasis. The<br>spacious backyard is perfect for summer BBQs, gardening, or simply enjoying the fresh air with family and friends. Conveniently located in Redstone, this home<br>offers easy access to a wealth of amenities. From parks to shopping centers and restaurants, everything you need is just minutes away. Situated in a quiet and<br>friendly neighborhood, this home provides the perfect escape from the hustle and bustle of city life. Enjoy peaceful walks, community events, and a strong sense of<br>community. Don't Miss Out! This exquisite family home offers the perfect blend of comfort, style, and convenience. With its spacious interior, modern amenities,<br>and prime location, 93 Red Sky Road NE is sure to exceed your expectations. Schedule a showing today and experience the beauty of this remarkable property<br>firsthand!<br>NONE<br>RE/MAX Complete Realty |                      |                                       |        |              |  |  |  |  |