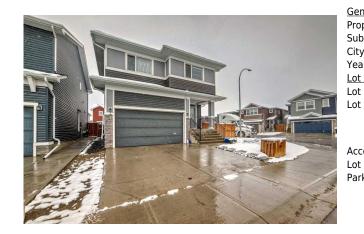

## 93 RED SKY Road, Calgary T3N 1R2

| MLS®#:  | A2123684 | Area:   | Redstone | Listing<br>Date: | 04/18/24       | List Price: <b>\$709,000</b> |
|---------|----------|---------|----------|------------------|----------------|------------------------------|
| Status: | Active   | County: | Calgary  | Change:          | -\$10k, 13-May | Association: Fort McMurray   |

|                                                                                               |                                                                            |                                                                                                                  | DOM                                                                                              |                                                                                                                                                                                                                                               |
|-----------------------------------------------------------------------------------------------|----------------------------------------------------------------------------|------------------------------------------------------------------------------------------------------------------|--------------------------------------------------------------------------------------------------|-----------------------------------------------------------------------------------------------------------------------------------------------------------------------------------------------------------------------------------------------|
| Residential                                                                                   |                                                                            |                                                                                                                  | 31                                                                                               |                                                                                                                                                                                                                                               |
| Detached                                                                                      |                                                                            |                                                                                                                  | Layout                                                                                           |                                                                                                                                                                                                                                               |
| Calgary                                                                                       | Finished Floor Ar                                                          | ea                                                                                                               | Beds:                                                                                            | 3 (3 )                                                                                                                                                                                                                                        |
| 2020                                                                                          | Abv Sqft:                                                                  | 1,861                                                                                                            | Baths:                                                                                           | 2.5 (2 1)                                                                                                                                                                                                                                     |
|                                                                                               | Low Sqft:                                                                  |                                                                                                                  | Style:                                                                                           | 2 Storey                                                                                                                                                                                                                                      |
| 3,627 sqft                                                                                    | Ttl Sqft:                                                                  | 1,861                                                                                                            |                                                                                                  |                                                                                                                                                                                                                                               |
|                                                                                               |                                                                            |                                                                                                                  | Parking                                                                                          |                                                                                                                                                                                                                                               |
|                                                                                               |                                                                            |                                                                                                                  | Ttl Park:                                                                                        | 4                                                                                                                                                                                                                                             |
|                                                                                               |                                                                            |                                                                                                                  | Garage Sz:                                                                                       | 2                                                                                                                                                                                                                                             |
|                                                                                               |                                                                            |                                                                                                                  | 2                                                                                                |                                                                                                                                                                                                                                               |
| bt Feat: Back Lane,Back Yard,Corner Lot<br>ark Feat: Double Garage Attached.RV Access/Parking |                                                                            |                                                                                                                  |                                                                                                  |                                                                                                                                                                                                                                               |
|                                                                                               | Residential<br>Detached<br>Calgary<br>2020<br>3,627 sqft<br>Back Lane,Back | Residential   Detached   Calgary Finished Floor Ar   2020 Abv Sqft:   Low Sqft: Low Sqft:   3,627 sqft Ttl Sqft: | ResidentialDetachedCalgaryFinished Floor Area2020Abv Sqft:1,861Low Sqft:3,627 sqftTtl Sqft:1,861 | Residential 31   Detached Layout   Calgary Finished Floor Area Beds:   2020 Abv Sqft: 1,861 Baths:   Low Sqft: 1,861 Style: Style:   3,627 sqft Ttl Sqft: 1,861 Parking   Ttl Park: Garage Sz: Back Lane,Back Yard,Corner Lot Vard,Corner Lot |