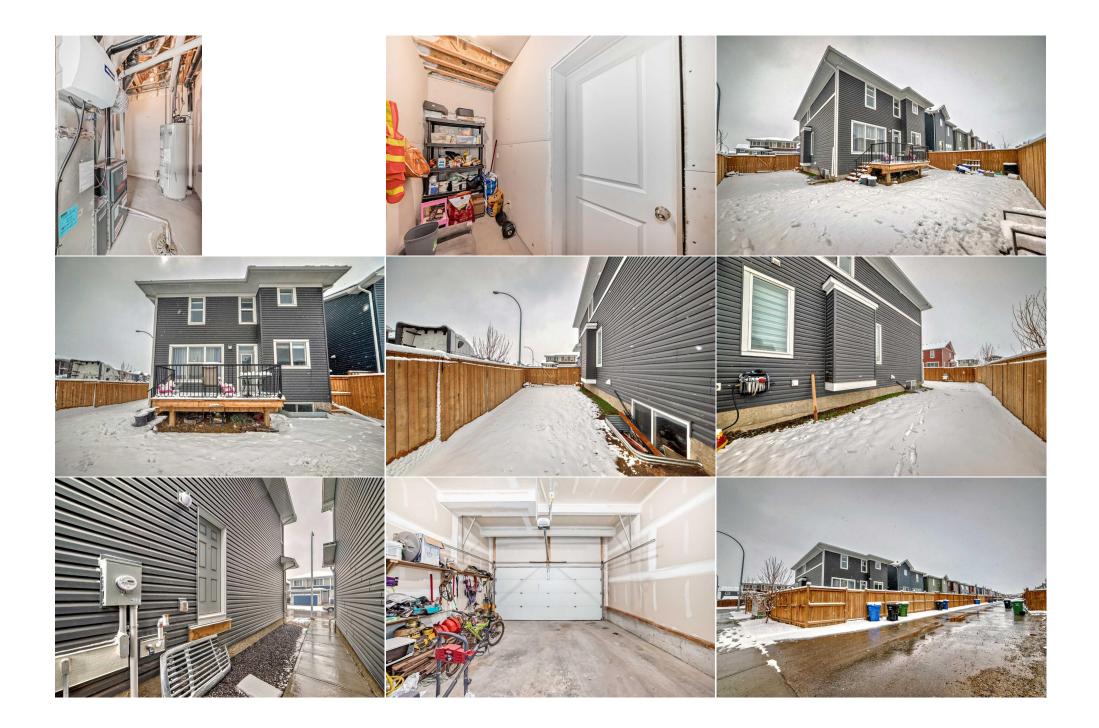

Utilities and Features

| Roof: Asphalt Shingle   Heating: Forced Air   Sewer: Ext Feat:   Ext Feat: Private Entrance,Private Yard   Kitchen Appl: Dishwasher,Dryer,Garage Control(s),Gas Stove,Microwave,Rar   Int Feat: High Ceilings,Kitchen Island,Pantry,Quartz Counters,Separate   Utilities: Boor |                       |               | ntry,Quartz Counters,Separate En                                                                                              |                                                                                                             |                                                               |                                                                                                                             |  |
|--------------------------------------------------------------------------------------------------------------------------------------------------------------------------------------------------------------------------------------------------------------------------------|-----------------------|---------------|-------------------------------------------------------------------------------------------------------------------------------|-------------------------------------------------------------------------------------------------------------|---------------------------------------------------------------|-----------------------------------------------------------------------------------------------------------------------------|--|
| Room<br>Living Room<br>Kitchen<br>2pc Bathroom<br>Mud Room<br>Laundry<br>4pc Ensuite ba<br>Bedroom                                                                                                                                                                             | Mai<br>Sec<br>ath Sec | n<br>in<br>in | Dimensions<br>11`1" x 14`4"<br>8`11" x 16`6"<br>2`11" x 7`7"<br>8`2" x 3`11"<br>5`3" x 6`4"<br>8`11" x 10`3"<br>13`5" x 10`4" | Room<br>Dining Room<br>Pantry<br>Entrance<br>4pc Bathroom<br>Bedroom - Primary<br>Walk-In Closet<br>Bedroom | Level<br>Main<br>Main<br>Second<br>Second<br>Second<br>Second | Dimensions<br>7`0" x 14`4"<br>4`2" x 4`2"<br>4`10" x 8`3"<br>5`3" x 9`5"<br>12`4" x 14`8"<br>4`11" x 13`2"<br>11`1" x 9`11" |  |

| Bonus Room                                      | Second                                                                                                                                                                                                                                                                                                                                                                                                                                                                                                                                                                                                                                                                                                                                                                                                                                                                                                                                                                                                                                                                                                                                                                                                                                                                                                                                                                                                                                                                                                                                                                                                                                                                                                                                                                                                                                                                                                | 13`2" x 11`11"       | Walk-In Closet<br>Legal/Tax/Financial | Second | 4`11" x 5`5" |  |  |  |  |
|-------------------------------------------------|-------------------------------------------------------------------------------------------------------------------------------------------------------------------------------------------------------------------------------------------------------------------------------------------------------------------------------------------------------------------------------------------------------------------------------------------------------------------------------------------------------------------------------------------------------------------------------------------------------------------------------------------------------------------------------------------------------------------------------------------------------------------------------------------------------------------------------------------------------------------------------------------------------------------------------------------------------------------------------------------------------------------------------------------------------------------------------------------------------------------------------------------------------------------------------------------------------------------------------------------------------------------------------------------------------------------------------------------------------------------------------------------------------------------------------------------------------------------------------------------------------------------------------------------------------------------------------------------------------------------------------------------------------------------------------------------------------------------------------------------------------------------------------------------------------------------------------------------------------------------------------------------------------|----------------------|---------------------------------------|--------|--------------|--|--|--|--|
| Title:<br><b>Fee Simple</b><br>Legal Desc:      | 1910079                                                                                                                                                                                                                                                                                                                                                                                                                                                                                                                                                                                                                                                                                                                                                                                                                                                                                                                                                                                                                                                                                                                                                                                                                                                                                                                                                                                                                                                                                                                                                                                                                                                                                                                                                                                                                                                                                               | Zoning:<br><b>DC</b> | Remarks                               |        |              |  |  |  |  |
| Pub Rmks:<br>Inclusions:<br>Property Listed By: | Welcome to 93 Red Sky Road NE, a charming family home nestled in the vibrant community of Redstone. This immaculately maintained property offers a perfect<br>blend of comfort, style, and convenience, making it an ideal choice for families or anyone seeking a serene yet accessible lifestyle. Boasting 1861.5 sqft, this home<br>offers ample space for every member of the family. With 3 bedrooms and 2.5 bathrooms, including a luxurious master suite, there's room for everyone to unwind<br>and relax. The heart of the home, the kitchen, features sleek countertops, stainless steel appliances, and plenty of storage space. Whether you're preparing a<br>gourmet meal or a quick snack, this kitchen is sure to impress. Large windows throughout the home flood the interior with natural light, creating a warm and<br>inviting atmosphere. The open-concept layout enhances the sense of space and makes entertaining a breeze. Step outside to discover your own private oasis. The<br>spacious backyard is perfect for summer BBQs, gardening, or simply enjoying the fresh air with family and friends. Conveniently located in Redstone, this home<br>offers easy access to a wealth of amenities. From parks to shopping centers and restaurants, everything you need is just minutes away. Situated in a quiet and<br>friendly neighborhood, this home provides the perfect escape from the hustle and bustle of city life. Enjoy peaceful walks, community events, and a strong sense of<br>community. Don't Miss Out! This exquisite family home offers the perfect blend of comfort, style, and convenience. With its spacious interior, modern amenities,<br>and prime location, 93 Red Sky Road NE is sure to exceed your expectations. Schedule a showing today and experience the beauty of this remarkable property<br>firsthand!<br>NONE<br>RE/MAX Complete Realty |                      |                                       |        |              |  |  |  |  |