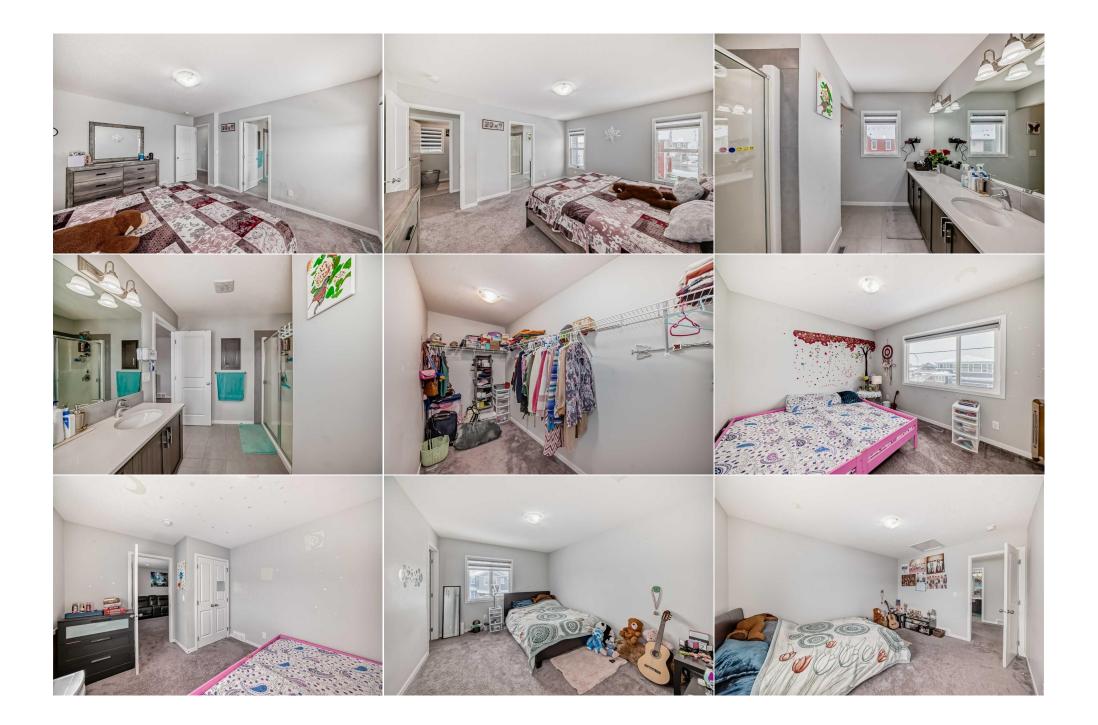

Utilities and Features

| Roof: Asphalt Shingle   Heating: Forced Air   Sewer: Ext Feat:   Ext Feat: Private Entrance,Private Yard   Kitchen Appl: Dishwasher,Dryer,Garage Control(s),Gas Stove,Microwave,Rar   Int Feat: High Ceilings,Kitchen Island,Pantry,Quartz Counters,Separate   Utilities: Boor |                       |               | ntry,Quartz Counters,Separate En                                                                                              |                                                                                                             |                                                               |                                                                                                                             |  |
|--------------------------------------------------------------------------------------------------------------------------------------------------------------------------------------------------------------------------------------------------------------------------------|-----------------------|---------------|-------------------------------------------------------------------------------------------------------------------------------|-------------------------------------------------------------------------------------------------------------|---------------------------------------------------------------|-----------------------------------------------------------------------------------------------------------------------------|--|
| Room<br>Living Room<br>Kitchen<br>2pc Bathroom<br>Mud Room<br>Laundry<br>4pc Ensuite ba<br>Bedroom                                                                                                                                                                             | Mai<br>Sec<br>ath Sec | n<br>in<br>in | Dimensions<br>11`1" x 14`4"<br>8`11" x 16`6"<br>2`11" x 7`7"<br>8`2" x 3`11"<br>5`3" x 6`4"<br>8`11" x 10`3"<br>13`5" x 10`4" | Room<br>Dining Room<br>Pantry<br>Entrance<br>4pc Bathroom<br>Bedroom - Primary<br>Walk-In Closet<br>Bedroom | Level<br>Main<br>Main<br>Second<br>Second<br>Second<br>Second | Dimensions<br>7`0" x 14`4"<br>4`2" x 4`2"<br>4`10" x 8`3"<br>5`3" x 9`5"<br>12`4" x 14`8"<br>4`11" x 13`2"<br>11`1" x 9`11" |  |

| Bonus Room                                      | Second                                                                                                                                                                                                                                                                                                                                                                                                                                                                                                                                                                                                                                                                                                                                                                                                                                                                                                                                                                                                                                                                                                                                                                                                                                                                                                                                                                                                                                                                                                                                                                                                                                                                                                                                                                                                                                                                                                | 13`2" x 11`11"       | Walk-In Closet<br>Legal/Tax/Financial | Second | 4`11" x 5`5" |  |  |  |  |
|-------------------------------------------------|-------------------------------------------------------------------------------------------------------------------------------------------------------------------------------------------------------------------------------------------------------------------------------------------------------------------------------------------------------------------------------------------------------------------------------------------------------------------------------------------------------------------------------------------------------------------------------------------------------------------------------------------------------------------------------------------------------------------------------------------------------------------------------------------------------------------------------------------------------------------------------------------------------------------------------------------------------------------------------------------------------------------------------------------------------------------------------------------------------------------------------------------------------------------------------------------------------------------------------------------------------------------------------------------------------------------------------------------------------------------------------------------------------------------------------------------------------------------------------------------------------------------------------------------------------------------------------------------------------------------------------------------------------------------------------------------------------------------------------------------------------------------------------------------------------------------------------------------------------------------------------------------------------|----------------------|---------------------------------------|--------|--------------|--|--|--|--|
| Title:<br><b>Fee Simple</b><br>Legal Desc:      | 1910079                                                                                                                                                                                                                                                                                                                                                                                                                                                                                                                                                                                                                                                                                                                                                                                                                                                                                                                                                                                                                                                                                                                                                                                                                                                                                                                                                                                                                                                                                                                                                                                                                                                                                                                                                                                                                                                                                               | Zoning:<br><b>DC</b> | Remarks                               |        |              |  |  |  |  |
| Pub Rmks:<br>Inclusions:<br>Property Listed By: | Welcome to 93 Red Sky Road NE, a charming family home nestled in the vibrant community of Redstone. This immaculately maintained property offers a perfect<br>blend of comfort, style, and convenience, making it an ideal choice for families or anyone seeking a serene yet accessible lifestyle. Boasting 1861.5 sqft, this home<br>offers ample space for every member of the family. With 3 bedrooms and 2.5 bathrooms, including a luxurious master suite, there's room for everyone to unwind<br>and relax. The heart of the home, the kitchen, features sleek countertops, stainless steel appliances, and plenty of storage space. Whether you're preparing a<br>gourmet meal or a quick snack, this kitchen is sure to impress. Large windows throughout the home flood the interior with natural light, creating a warm and<br>inviting atmosphere. The open-concept layout enhances the sense of space and makes entertaining a breeze. Step outside to discover your own private oasis. The<br>spacious backyard is perfect for summer BBQs, gardening, or simply enjoying the fresh air with family and friends. Conveniently located in Redstone, this home<br>offers easy access to a wealth of amenities. From parks to shopping centers and restaurants, everything you need is just minutes away. Situated in a quiet and<br>friendly neighborhood, this home provides the perfect escape from the hustle and bustle of city life. Enjoy peaceful walks, community events, and a strong sense of<br>community. Don't Miss Out! This exquisite family home offers the perfect blend of comfort, style, and convenience. With its spacious interior, modern amenities,<br>and prime location, 93 Red Sky Road NE is sure to exceed your expectations. Schedule a showing today and experience the beauty of this remarkable property<br>firsthand!<br>NONE<br>RE/MAX Complete Realty |                      |                                       |        |              |  |  |  |  |