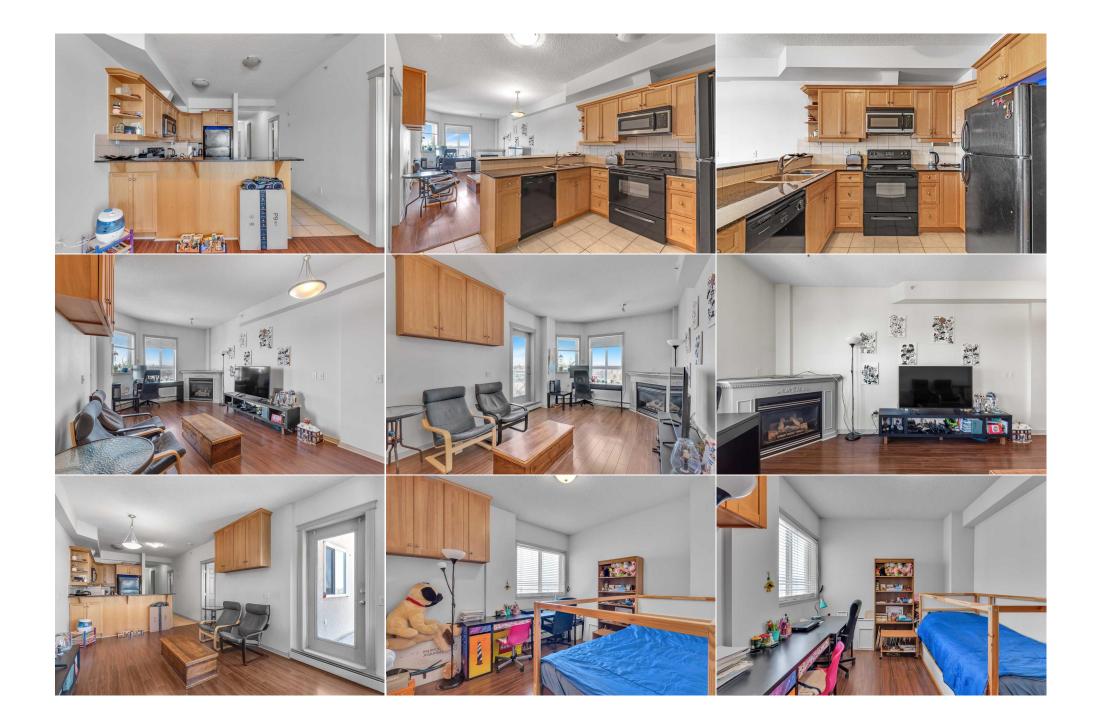

| Condo Fee:<br><b>\$624</b>                      |                                                                                                                | Title:<br><b>Fee Simple</b><br>Fee Freq:<br><b>Monthly</b>                                                                                                      |                                                                                                                                                                 | Zoning:<br>DC (pre 1P2007)                                                                                                                                                                                                                                                                                                                                                                                                  |
|-------------------------------------------------|----------------------------------------------------------------------------------------------------------------|-----------------------------------------------------------------------------------------------------------------------------------------------------------------|-----------------------------------------------------------------------------------------------------------------------------------------------------------------|-----------------------------------------------------------------------------------------------------------------------------------------------------------------------------------------------------------------------------------------------------------------------------------------------------------------------------------------------------------------------------------------------------------------------------|
| Legal Desc:                                     | 0210342                                                                                                        | ·                                                                                                                                                               | Remarks                                                                                                                                                         |                                                                                                                                                                                                                                                                                                                                                                                                                             |
| Pub Rmks:<br>Inclusions:<br>Property Listed By: | dryer, high-end stainless<br>ensuring privacy and tra<br>enthusiasts will apprecia<br>on the terrace with a BB | s steel appliances, a cozy gas firepla<br>nquility. Positioned on the quiet sid<br>ate the convenient gym located on tl<br>Q. Situated just off Centre and 16th | ice, granite countertops, and soarin<br>le of this sturdy concrete building, y<br>he second floor. Hosting is a breeze<br>Ave, navigating the city is effortles | n titled underground parking, equipped with a full-size washer and<br>g 9-foot ceilings. Uniquely, it doesn't share walls with any neighbors,<br>you can enjoy expansive unobstructed North and East views. Fitness<br>with secure underground visitor parking and the option to entertain<br>is. You're also in the heart of a bustling area with a plethora of<br>Don't miss out, contact your agent today for a viewing! |