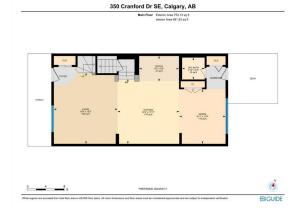

## TO VIEW THIS PROPERTY WITH AN A-TEAM BUYER'S AGENT PLEASE CONTACT (587) 700-7123

350 Cranford Dr SE, Calgary, AB 2nd Flor: Exterior Area 810.85 sq ft Interior Area 745.85 sq ft