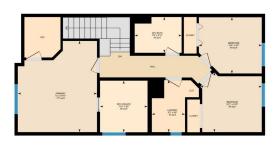

## TO VIEW THIS PROPERTY WITH AN A-TEAM BUYER'S AGENT PLEASE CONTACT (587) 700-7123

350 Cranford Dr SE, Calgary, AB 2nd Flor: Exterior Area 810.85 sq ft Interior Area 745.85 sq ft