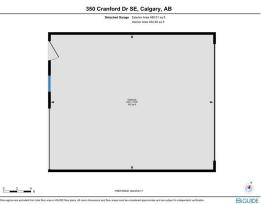

## TO VIEW THIS PROPERTY WITH AN A-TEAM BUYER'S AGENT PLEASE CONTACT (587) 700-7123

350 Cranford Dr SE, Calgary, AB 2nd Flor: Exterior Area 810.85 sq ft Interior Area 745.85 sq ft