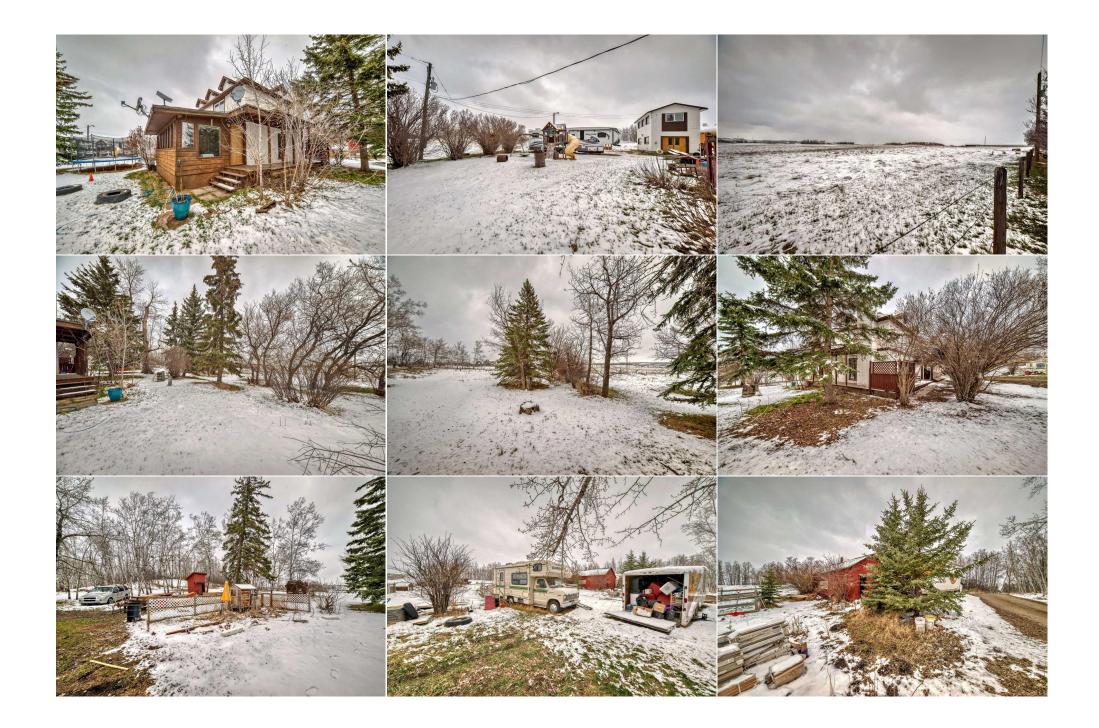

## 274007 8 Street #200. Rural Foothills County T1S3L4

| MLS®#:                                                                                                                                                                                                                                                                                                                                                                                                                                                                                                                                                                                                                                                                                                                                                                                                                                                                                                                                                                                                                                                                                                                                                                                                                                                                                                                                                                                                                                                                                                                                                                                                                                                                                                                                                                                                                                                                                                                                                                                                                                                                                                                         | A2123807                                             | Area:   | NONE             | Listing<br>Date:                                                                   | 04/17/24 | List Price                                                                                     | \$980,000                                                         |                |                                                  |                                                           |
|--------------------------------------------------------------------------------------------------------------------------------------------------------------------------------------------------------------------------------------------------------------------------------------------------------------------------------------------------------------------------------------------------------------------------------------------------------------------------------------------------------------------------------------------------------------------------------------------------------------------------------------------------------------------------------------------------------------------------------------------------------------------------------------------------------------------------------------------------------------------------------------------------------------------------------------------------------------------------------------------------------------------------------------------------------------------------------------------------------------------------------------------------------------------------------------------------------------------------------------------------------------------------------------------------------------------------------------------------------------------------------------------------------------------------------------------------------------------------------------------------------------------------------------------------------------------------------------------------------------------------------------------------------------------------------------------------------------------------------------------------------------------------------------------------------------------------------------------------------------------------------------------------------------------------------------------------------------------------------------------------------------------------------------------------------------------------------------------------------------------------------|------------------------------------------------------|---------|------------------|------------------------------------------------------------------------------------|----------|------------------------------------------------------------------------------------------------|-------------------------------------------------------------------|----------------|--------------------------------------------------|-----------------------------------------------------------|
| tatus:                                                                                                                                                                                                                                                                                                                                                                                                                                                                                                                                                                                                                                                                                                                                                                                                                                                                                                                                                                                                                                                                                                                                                                                                                                                                                                                                                                                                                                                                                                                                                                                                                                                                                                                                                                                                                                                                                                                                                                                                                                                                                                                         | Active                                               | County: | Foothills County | Change:                                                                            | None     | Associati                                                                                      | on: Fort McMurray                                                 |                |                                                  |                                                           |
| No. of the second secon |                                                      |         |                  | General Inf<br>Prop Type:<br>Sub Type:<br>City/Town:<br>Year Built:<br>Lot Informa |          | Residential<br>Detached<br>Rural Foothills<br>County<br>1900                                   | <u>Finished Floor Area</u><br>Abv Sqft:<br>Low Sqft:<br>Ttl Sqft: | 2,193<br>2,193 | DOM<br>32<br>Layout<br>Beds:<br>Baths:<br>Style: | 1 (1 )<br>1.0 (1 0)<br>2 Storey,Acreage<br>with Residence |
|                                                                                                                                                                                                                                                                                                                                                                                                                                                                                                                                                                                                                                                                                                                                                                                                                                                                                                                                                                                                                                                                                                                                                                                                                                                                                                                                                                                                                                                                                                                                                                                                                                                                                                                                                                                                                                                                                                                                                                                                                                                                                                                                |                                                      |         |                  | Lot Sz Ar:<br>Lot Shape:<br>Access:<br>Lot Feat:<br>Park Feat:                     |          | 1,299,394 sqft<br>See Remarks<br>Parkade,RV Access                                             |                                                                   |                | <u>Parking</u><br>Ttl Park:<br>Garage Sz:        | 0                                                         |
|                                                                                                                                                                                                                                                                                                                                                                                                                                                                                                                                                                                                                                                                                                                                                                                                                                                                                                                                                                                                                                                                                                                                                                                                                                                                                                                                                                                                                                                                                                                                                                                                                                                                                                                                                                                                                                                                                                                                                                                                                                                                                                                                |                                                      |         |                  |                                                                                    |          |                                                                                                | , j                                                               |                |                                                  |                                                           |
|                                                                                                                                                                                                                                                                                                                                                                                                                                                                                                                                                                                                                                                                                                                                                                                                                                                                                                                                                                                                                                                                                                                                                                                                                                                                                                                                                                                                                                                                                                                                                                                                                                                                                                                                                                                                                                                                                                                                                                                                                                                                                                                                |                                                      |         |                  |                                                                                    |          | Utilities and Featur                                                                           | -                                                                 |                |                                                  |                                                           |
| Roof:<br>Heating:<br>Sewer:<br>Ext Feat:                                                                                                                                                                                                                                                                                                                                                                                                                                                                                                                                                                                                                                                                                                                                                                                                                                                                                                                                                                                                                                                                                                                                                                                                                                                                                                                                                                                                                                                                                                                                                                                                                                                                                                                                                                                                                                                                                                                                                                                                                                                                                       | Asphalt Shing<br>Forced Air<br>Septic System<br>None |         |                  |                                                                                    |          | Utilities and Featur<br>Construc<br>Wood F<br>Flooring<br>Other<br>Water So<br>Well<br>Fnd/Bsm | es<br>tion:<br>rame<br>purce:                                     |                |                                                  |                                                           |

Remarks

Pub Rmks:

Wonderful opportunity to own almost 30 acres in Dewinton, lovely mountain views. Where the older farmhouse is located is such a great place for a home nestled in the trees, provides complete privacy. If you are looking to turn an old farm house into a charming home, this is for you. Perhaps tear it down and build your dream home. There also could be some potential to subdivide into smaller lots. So much potential.