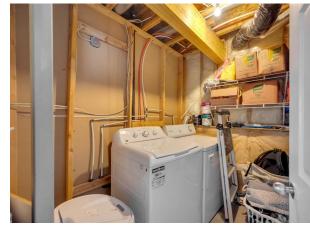

Utilities and Features

| Roof:<br>Heating:<br>Sewer:<br>Ext Feat:<br>Kitchen Appl:<br>Int Feat: | Asphalt Shingl<br>Forced Air<br>Garden | Dishwasher,Electric Ra |                              | Construction:<br>Concrete,Vinyl Siding,Wo<br>Flooring:<br>Carpet,Vinyl Plank<br>Water Source:<br>Fnd/Bsmt:<br>Poured Concrete<br>lood,Refrigerator,Wall/Window Air (<br>n Floorplan,Storage,Vaulted Ceiling | Conditioner |               |
|------------------------------------------------------------------------|----------------------------------------|------------------------|------------------------------|-------------------------------------------------------------------------------------------------------------------------------------------------------------------------------------------------------------|-------------|---------------|
| Utilities:                                                             |                                        |                        |                              | Room Information                                                                                                                                                                                            |             |               |
|                                                                        |                                        |                        |                              | Noom mornation                                                                                                                                                                                              |             |               |
| <u>Room</u>                                                            |                                        | Level                  | <b>Dimensions</b>            | <u>Room</u>                                                                                                                                                                                                 | Level       | Dimensions    |
| 4pc Bathroom                                                           |                                        | Main                   | 6`2" x 8`1"                  | Bedroom                                                                                                                                                                                                     | Main        | 9`8" x 9`2"   |
| Dining Room                                                            |                                        | Main                   | 11`0" x 8`4"                 | Kitchen                                                                                                                                                                                                     | Main        | 11`0" x 10`9" |
| Living Room                                                            |                                        | Main                   | 15`10" x 14`6"               | Bedroom - Primary                                                                                                                                                                                           | Main        | 11`7" x 13`2" |
| 4pc Bathroom                                                           |                                        | Basement               | 6`11" x 7`8"                 | Bedroom                                                                                                                                                                                                     | Basement    | 10`9" x 13`3" |
| Dining Room                                                            |                                        | Basement               | 7`5" x 10`0"                 | Kitchen                                                                                                                                                                                                     | Basement    | 5`3" x 10`0"  |
| Laundry<br>Furnace/Utility                                             | / Room                                 | Basement<br>Basement   | 6`11" x 11`1"<br>2`0" x 7`7" | Game Room                                                                                                                                                                                                   | Basement    | 16`7" x 21`7" |