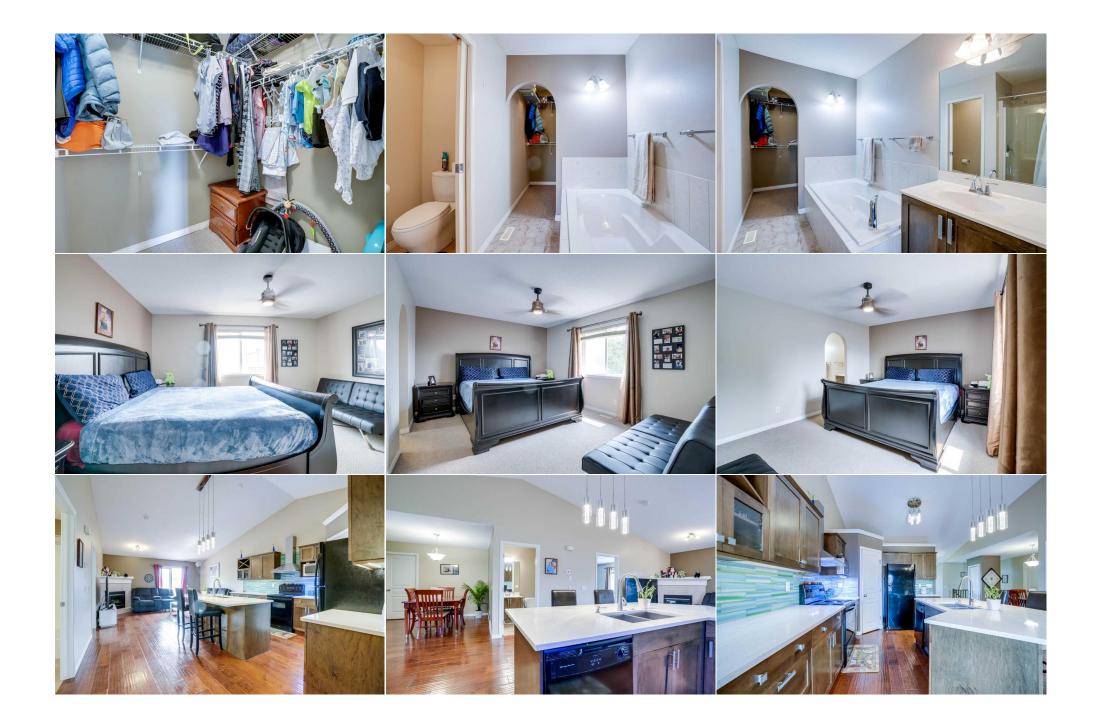

| Living Room<br>Furnace/Utility Room                                                                                                                                                                                                                                                                                                                                                                                                                                                                                                                                                                                                                                                                                                                                                                                                                                                                                                                                                                                                                                                                                                                                                                                                                                                                                                                                                                                                                                         | Basement<br>Basement | 17`11" x 15`5"<br>9`7" x 5`11" | Office              | Basement | 14`2" x 8`3" |
|-----------------------------------------------------------------------------------------------------------------------------------------------------------------------------------------------------------------------------------------------------------------------------------------------------------------------------------------------------------------------------------------------------------------------------------------------------------------------------------------------------------------------------------------------------------------------------------------------------------------------------------------------------------------------------------------------------------------------------------------------------------------------------------------------------------------------------------------------------------------------------------------------------------------------------------------------------------------------------------------------------------------------------------------------------------------------------------------------------------------------------------------------------------------------------------------------------------------------------------------------------------------------------------------------------------------------------------------------------------------------------------------------------------------------------------------------------------------------------|----------------------|--------------------------------|---------------------|----------|--------------|
|                                                                                                                                                                                                                                                                                                                                                                                                                                                                                                                                                                                                                                                                                                                                                                                                                                                                                                                                                                                                                                                                                                                                                                                                                                                                                                                                                                                                                                                                             | Dasement             | 97 X 3 11                      | Legal/Tax/Financial |          |              |
| Title:                                                                                                                                                                                                                                                                                                                                                                                                                                                                                                                                                                                                                                                                                                                                                                                                                                                                                                                                                                                                                                                                                                                                                                                                                                                                                                                                                                                                                                                                      |                      | Zoning:                        |                     |          |              |
| Fee Simple<br>Legal Desc:                                                                                                                                                                                                                                                                                                                                                                                                                                                                                                                                                                                                                                                                                                                                                                                                                                                                                                                                                                                                                                                                                                                                                                                                                                                                                                                                                                                                                                                   | 0410177              | R-1                            |                     |          |              |
| Legal Desc.                                                                                                                                                                                                                                                                                                                                                                                                                                                                                                                                                                                                                                                                                                                                                                                                                                                                                                                                                                                                                                                                                                                                                                                                                                                                                                                                                                                                                                                                 | 04101/7              |                                | Remarks             |          |              |
| Pub Rmks:   Welcome to this beautiful semi-detached bungalow with no condo fees! The spacious, open main floor has beautiful, scraped hardwood floors and a va<br>The kitchen exhibits quartz countertops, gorgeous cabinetry with a built-in wine shelf, vibrant mosaic backsplash, under cabinet lighting, a large islam<br>pendant lighting and a corner pantry. Enjoy the gas fireplace in the living room and easy access to your private deck and south-east facing backyard. T<br>primary bedroom has a 4pc ensuite with a standup shower and relaxing soaker tub, with the bonus of a walk-in closet. At the front of the house is the<br>bedroom which can also make for the perfect at home office. Completing the main floor is a formal dining area, additional 4pc bathroom and a mudroo<br>laundry off the double attached garage. The lower level offers even more fantastic space for you to enjoy. The huge recreation room has a raised area<br>down bar as well as a corner wet bar complete with a mini fridge and custom wine glass holders. The lower area of the rec room has unique lighting an<br>features to create a home theatre or functional family space. With a 3rd bedroom, den and 3pc bathroom with a steam shower, the lower level also has<br>The fully fenced backyard is spacious with plenty of grass, a firepit, private deck and is already set up to easily add a hot tub. Book your showing toda<br>None<br>Property Listed By: |                      |                                |                     |          |              |