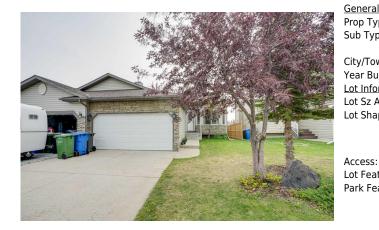

## 224 CRIMSON Lane, Chestermere T1X 1S4

| MLS®#:  | A2123980 | Area:   | <b>Rainbow Falls</b> | Listing          | 04/17/24       | List Price: <b>\$579,000</b> |
|---------|----------|---------|----------------------|------------------|----------------|------------------------------|
| Status: | Active   | County: | Chestermere          | Date:<br>Change: | -\$10k, 09-May | Association: Fort McMurray   |

| al Information |                                                 |                   |               | DOM        |                  |  |  |
|----------------|-------------------------------------------------|-------------------|---------------|------------|------------------|--|--|
| ype:           | Residential                                     |                   |               | 32         |                  |  |  |
| ype:           | Semi Detached (I                                | Half              | <u>Layout</u> |            |                  |  |  |
|                | Duplex)                                         | Finished Floor Ar | ea            | Beds:      | 3(21)            |  |  |
| own:           | Chestermere                                     | Abv Sqft:         | 1,163         | Baths:     | 3.0 (3 0)        |  |  |
| Built:         | 2005                                            | Low Sqft:         |               | Style:     | Bungalow,Side by |  |  |
| formation      |                                                 | Ttl Sqft:         | 1,163         |            | Side             |  |  |
| Ar:            | 4,197 sqft                                      |                   |               |            |                  |  |  |
| iape:          |                                                 |                   |               | Parking    |                  |  |  |
|                |                                                 |                   |               | Ttl Park:  | 4                |  |  |
|                |                                                 |                   |               | Garage Sz: | 2                |  |  |
| s:             |                                                 |                   |               |            |                  |  |  |
| at:            | Back Yard,Cul-De-Sac,Front Yard,Lawn,Landscaped |                   |               |            |                  |  |  |
| eat:           | Double Garage Detached                          |                   |               |            |                  |  |  |