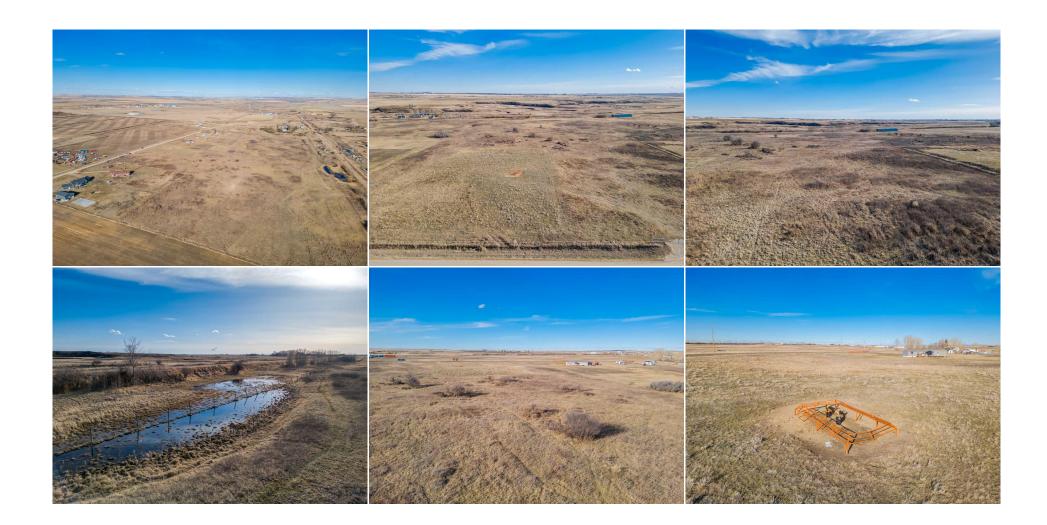

Fnd/Bsmt:

**Room** <u>Level</u> **Dimensions** Room Level **Dimensions** Legal/Tax/Financial

Title: Zoning: **Fee Simple** AG

2311731 Legal Desc:

Remarks

Dreaming of finding a large, picturesque piece of land to call your own at a fair price? This 41+/- acre parcel with South exposure and no building commitment is the one! With a variety of topography, native trees, unobstructed views, plus breathtaking sunrises and sunsets, this private piece of land capitalizes on nature's

beauty. With endless opportunities, your imagine will run wild. Build your dream home with a large shop, garden to your hearts desire or become an avid photographer w/plenty of Insta worth shots from home. Looking to start a hobby farm or run animals? Lots of extra space while still offering privacy. Perfectly located to provide the peace and tranquility that comes with county living but only 10 mins to Strathmore for all your necessities. Wheatland County has big things happening! Only 15 min to the new De Havilland's Field...what's better than a short drive into work without giving up living in Alberta's beautiful countryside? Electricity and natural gas at the lot line. Already fenced along 3 sides with short stretch remaining so you can graze cattle easily while you decide what you want to do. Gas well onsite and pays \$3000/annually.