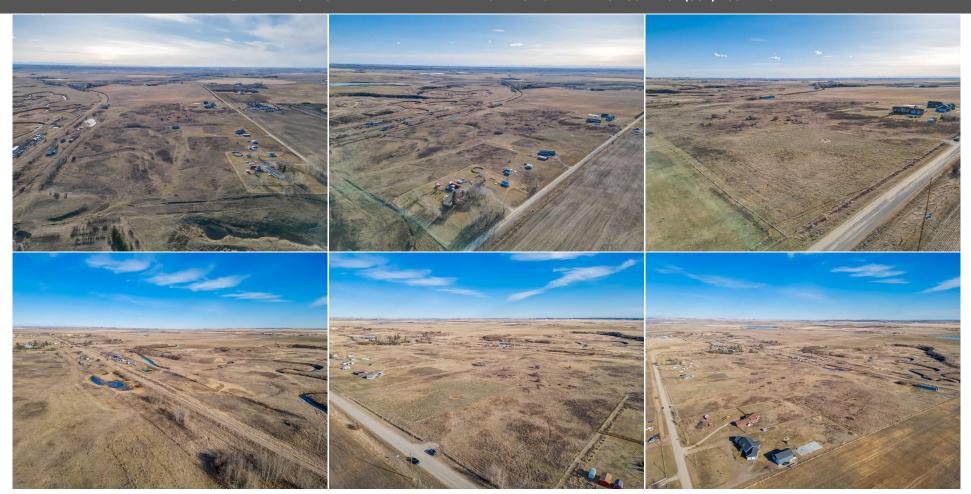

Fnd/Bsmt:

**Room** <u>Level</u> **Dimensions** Room Level **Dimensions** Legal/Tax/Financial

Title: Zoning: **Fee Simple** AG

2311731 Legal Desc:

Remarks

Dreaming of finding a large, picturesque piece of land to call your own at a fair price? This 41+/- acre parcel with South exposure and no building commitment is the one! With a variety of topography, native trees, unobstructed views, plus breathtaking sunrises and sunsets, this private piece of land capitalizes on nature's

beauty. With endless opportunities, your imagine will run wild. Build your dream home with a large shop, garden to your hearts desire or become an avid photographer w/plenty of Insta worth shots from home. Looking to start a hobby farm or run animals? Lots of extra space while still offering privacy. Perfectly located to provide the peace and tranquility that comes with county living but only 10 mins to Strathmore for all your necessities. Wheatland County has big things happening! Only 15 min to the new De Havilland's Field...what's better than a short drive into work without giving up living in Alberta's beautiful countryside? Electricity and natural gas at the lot line. Already fenced along 3 sides with short stretch remaining so you can graze cattle easily while you decide what you want to do. Gas well onsite and pays \$3000/annually.