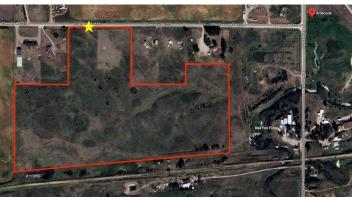

Fnd/Bsmt:

**Room** <u>Level</u> **Dimensions** Room Level **Dimensions** Legal/Tax/Financial

Title: Zoning: **Fee Simple** AG

2311731 Legal Desc:

Remarks

Dreaming of finding a large, picturesque piece of land to call your own at a fair price? This 41+/- acre parcel with South exposure and no building commitment is the one! With a variety of topography, native trees, unobstructed views, plus breathtaking sunrises and sunsets, this private piece of land capitalizes on nature's

beauty. With endless opportunities, your imagine will run wild. Build your dream home with a large shop, garden to your hearts desire or become an avid photographer w/plenty of Insta worth shots from home. Looking to start a hobby farm or run animals? Lots of extra space while still offering privacy. Perfectly located to provide the peace and tranquility that comes with county living but only 10 mins to Strathmore for all your necessities. Wheatland County has big things happening! Only 15 min to the new De Havilland's Field...what's better than a short drive into work without giving up living in Alberta's beautiful countryside? Electricity and natural gas at the lot line. Already fenced along 3 sides with short stretch remaining so you can graze cattle easily while you decide what you want to do. Gas well onsite and pays \$3000/annually.