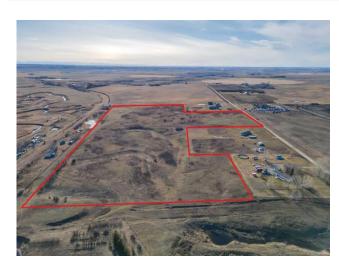

Fnd/Bsmt:

**Room** <u>Level</u> **Dimensions** Room Level **Dimensions** Legal/Tax/Financial

Title: Zoning: **Fee Simple** AG

2311731 Legal Desc:

Remarks

Dreaming of finding a large, picturesque piece of land to call your own at a fair price? This 41+/- acre parcel with South exposure and no building commitment is the one! With a variety of topography, native trees, unobstructed views, plus breathtaking sunrises and sunsets, this private piece of land capitalizes on nature's

beauty. With endless opportunities, your imagine will run wild. Build your dream home with a large shop, garden to your hearts desire or become an avid photographer w/plenty of Insta worth shots from home. Looking to start a hobby farm or run animals? Lots of extra space while still offering privacy. Perfectly located to provide the peace and tranquility that comes with county living but only 10 mins to Strathmore for all your necessities. Wheatland County has big things happening! Only 15 min to the new De Havilland's Field...what's better than a short drive into work without giving up living in Alberta's beautiful countryside? Electricity and natural gas at the lot line. Already fenced along 3 sides with short stretch remaining so you can graze cattle easily while you decide what you want to do. Gas well onsite and pays \$3000/annually.