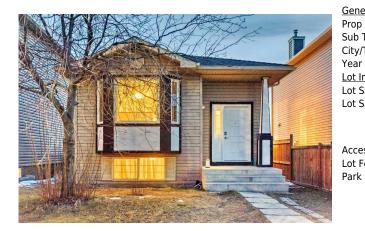

## 97 MARTINVALLEY Crescent, Calgary T3J 4L7

| MLS®#:  | A2124027 | Area:   | Martindale | Listing<br>Date: | 04/19/24 | List Price: \$609,900      |
|---------|----------|---------|------------|------------------|----------|----------------------------|
| Status: | Active   | County: | Calgary    | Change:          | None     | Association: Fort McMurray |

| neral Information | <u>1</u>                                                  |                   |       | DOM           |               |  |
|-------------------|-----------------------------------------------------------|-------------------|-------|---------------|---------------|--|
| p Type:           | Residential                                               |                   |       | 30            |               |  |
| о Туре:           | Detached                                                  |                   |       | <u>Layout</u> |               |  |
| y/Town:           | Calgary                                                   | Finished Floor Ar | ea    | Beds:         | 4 (3 1 )      |  |
| ar Built:         | 2001                                                      | Abv Sqft:         | 1,423 | Baths:        | 2.0 (2 0)     |  |
| Information       |                                                           | Low Sqft:         |       | Style:        | 4 Level Split |  |
| Sz Ar:            | 3,369 sqft                                                | Ttl Sqft:         | 1,423 |               |               |  |
| Shape:            |                                                           |                   |       | Parking       |               |  |
|                   |                                                           |                   |       | Ttl Park:     | 2             |  |
|                   |                                                           |                   |       | Garage Sz:    | 2             |  |
| cess:             |                                                           |                   |       |               |               |  |
| Feat:             | Back Lane,No Neighbours Behind,Landscaped,Rectangular Lot |                   |       |               |               |  |
| k Feat:           | Double Garage I                                           | Detached          |       |               |               |  |