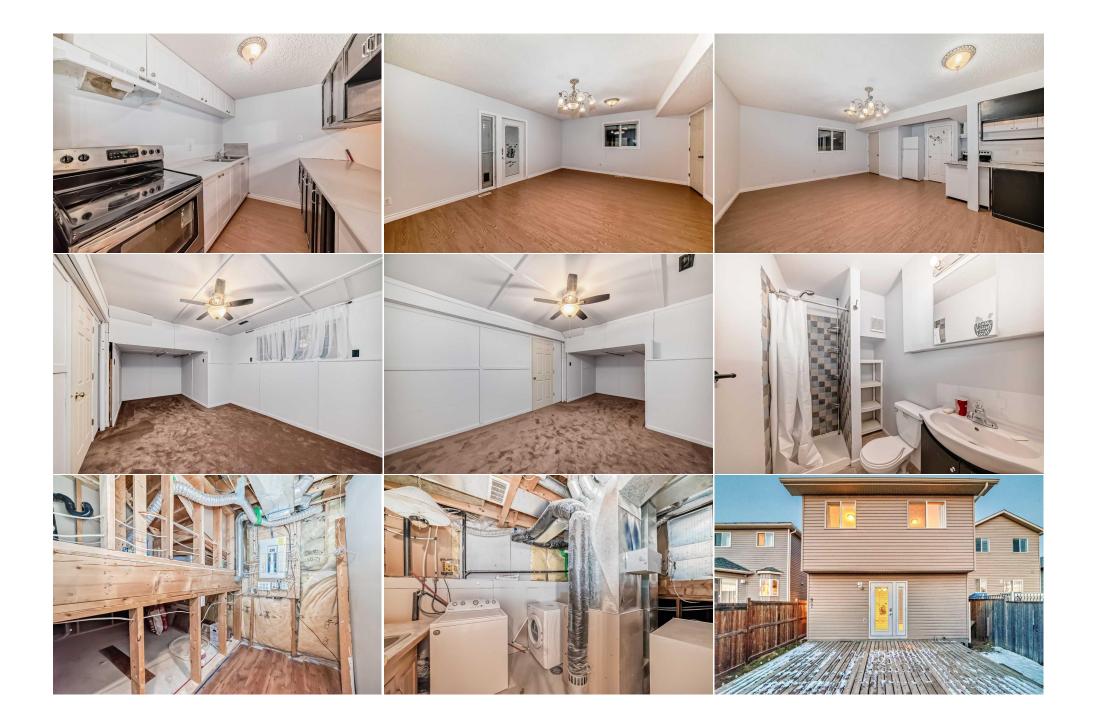

| Other<br>Storage                                | Lower<br>Basement                                                                                                                                                                                                                                                                                                                                                                                                                                                                                                                                                                                                                                                                                                                                                                                              | 21`0" x 22`3"<br>4`7" x 7`1"<br>Legal | Kitchen<br>Walk-In Closet<br>/Tax/Financial | Lower<br>Basement | 7`9" x 8`10"<br>8`0" x 7`1" |  |  |
|-------------------------------------------------|----------------------------------------------------------------------------------------------------------------------------------------------------------------------------------------------------------------------------------------------------------------------------------------------------------------------------------------------------------------------------------------------------------------------------------------------------------------------------------------------------------------------------------------------------------------------------------------------------------------------------------------------------------------------------------------------------------------------------------------------------------------------------------------------------------------|---------------------------------------|---------------------------------------------|-------------------|-----------------------------|--|--|
| Title:<br><b>Fee Simple</b><br>Legal Desc:      | 0012486                                                                                                                                                                                                                                                                                                                                                                                                                                                                                                                                                                                                                                                                                                                                                                                                        | Zoning:<br>R-C1N                      | Remarks                                     |                   |                             |  |  |
| Pub Rmks:<br>Inclusions:<br>Property Listed By: | Welcome to 97 MARTINVALLEY CRESENT. This stunning 4 level split is situated on a quiet street, and conveniently located in the beautiful community of<br>Martindale.! as you walk in Vaulted ceilings welcome you . The main living room is huge and bright and has plenty of space for family entertainment. The upper<br>level offers a primary bedroom with ample room for a queen-sized bed, a walk-in closet and a four-piece bathroom. Both additional bedrooms are good-sized. The<br>lower level treats you to a large family room,Kitchen,Bedroom,Launndry,3Pc bathroom and walkout separate entrance. Close to bus stops, LRT station and located<br>near groceries, schools, and Genesis Centre, Contact your Realtor for a showing as this home won't last long.<br>N/A<br>Century 21 Bravo Realty |                                       |                                             |                   |                             |  |  |