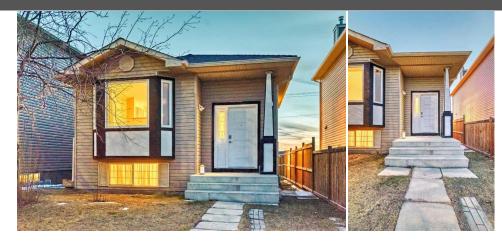

| neral Information | <u>1</u>                                                  |                   |       | DOM           |               |  |
|-------------------|-----------------------------------------------------------|-------------------|-------|---------------|---------------|--|
| p Type:           | Residential                                               |                   |       | 30            |               |  |
| о Туре:           | Detached                                                  |                   |       | <u>Layout</u> |               |  |
| y/Town:           | Calgary                                                   | Finished Floor Ar | ea    | Beds:         | 4 (3 1 )      |  |
| ar Built:         | 2001                                                      | Abv Sqft:         | 1,423 | Baths:        | 2.0 (2 0)     |  |
| Information       |                                                           | Low Sqft:         |       | Style:        | 4 Level Split |  |
| Sz Ar:            | 3,369 sqft                                                | Ttl Sqft:         | 1,423 |               |               |  |
| Shape:            |                                                           |                   |       | Parking       |               |  |
|                   |                                                           |                   |       | Ttl Park:     | 2             |  |
|                   |                                                           |                   |       | Garage Sz:    | 2             |  |
| cess:             |                                                           |                   |       |               |               |  |
| Feat:             | Back Lane,No Neighbours Behind,Landscaped,Rectangular Lot |                   |       |               |               |  |
| k Feat:           | Double Garage I                                           | Detached          |       |               |               |  |