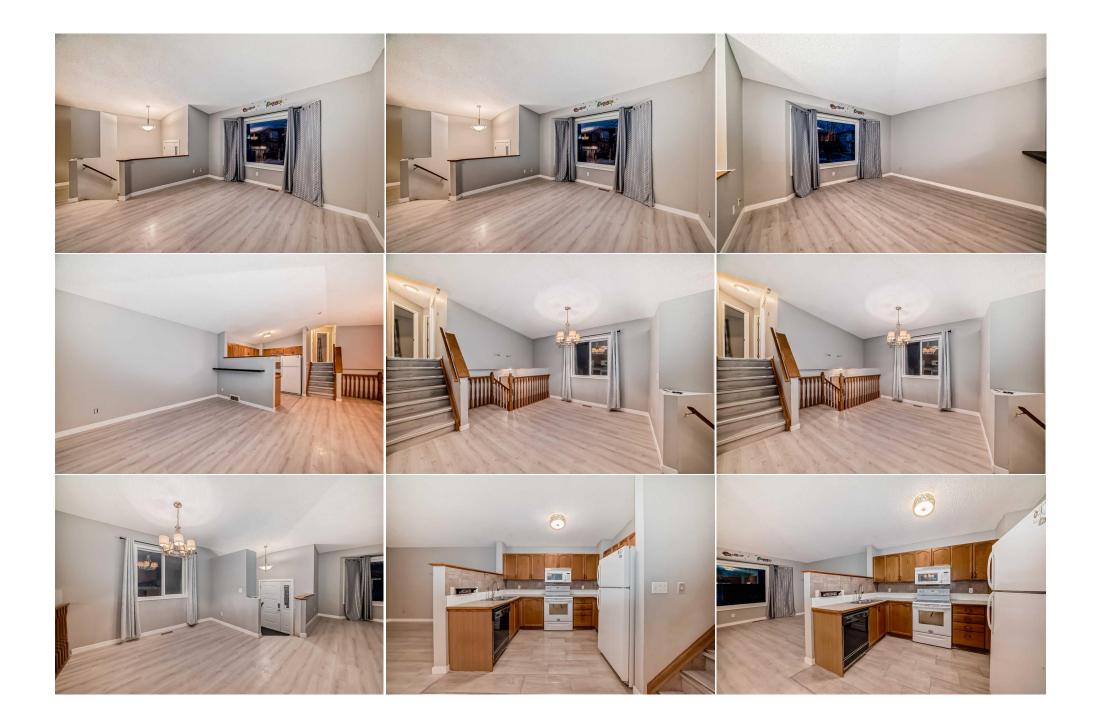

Utilities and Features

| Roof:<br>Heating:<br>Sewer:<br>Ext Feat:<br>Kitchen Appl:<br>Int Feat:<br>Utilities:               | Asphalt Shingle<br>Forced Air<br>Playground |                                                                          | Electric Stove,Garage Control(s),Refrig<br>o Smoking Home                                                               | Flooring:<br>Carpet,Laminate<br>Water Source:<br>Fnd/Bsmt:<br>Poured Concrete                            | Vinyl Siding,Wood Frame<br>Flooring:<br>Carpet,Laminate<br>Water Source:<br>Fnd/Bsmt:<br>Poured Concrete |                                                                                                                                 |  |  |  |  |
|----------------------------------------------------------------------------------------------------|---------------------------------------------|--------------------------------------------------------------------------|-------------------------------------------------------------------------------------------------------------------------|----------------------------------------------------------------------------------------------------------|----------------------------------------------------------------------------------------------------------|---------------------------------------------------------------------------------------------------------------------------------|--|--|--|--|
|                                                                                                    |                                             | Room Information                                                         |                                                                                                                         |                                                                                                          |                                                                                                          |                                                                                                                                 |  |  |  |  |
| Room<br>Entrance<br>Dining Room<br>Bedroom<br>Walk-In Closet<br>Laundry<br>3pc Bathroom<br>Bedroom |                                             | Level<br>Main<br>Main<br>Upper<br>Upper<br>Third<br>Basement<br>Basement | Dimensions<br>7`7" x 5`5"<br>9`9" x 9`11"<br>7`10" x 9`2"<br>4`5" x 8`0"<br>6`5" x 3`5"<br>7`1" x 4`9"<br>10`8" x 11`8" | Room<br>Living Room<br>Kitchen<br>Bedroom<br>4pc Bathroom<br>Family Room<br>Laundry<br>Bedroom - Primary | Level<br>Main<br>Main<br>Upper<br>Upper<br>Lower<br>Basement<br>Upper                                    | Dimensions<br>12`5" x 13`0"<br>11`7" x 9`11"<br>9`1" x 9`2"<br>4`11" x 8`0"<br>20`11" x 14`4"<br>7`4" x 11`11"<br>11`5" x 11`0" |  |  |  |  |