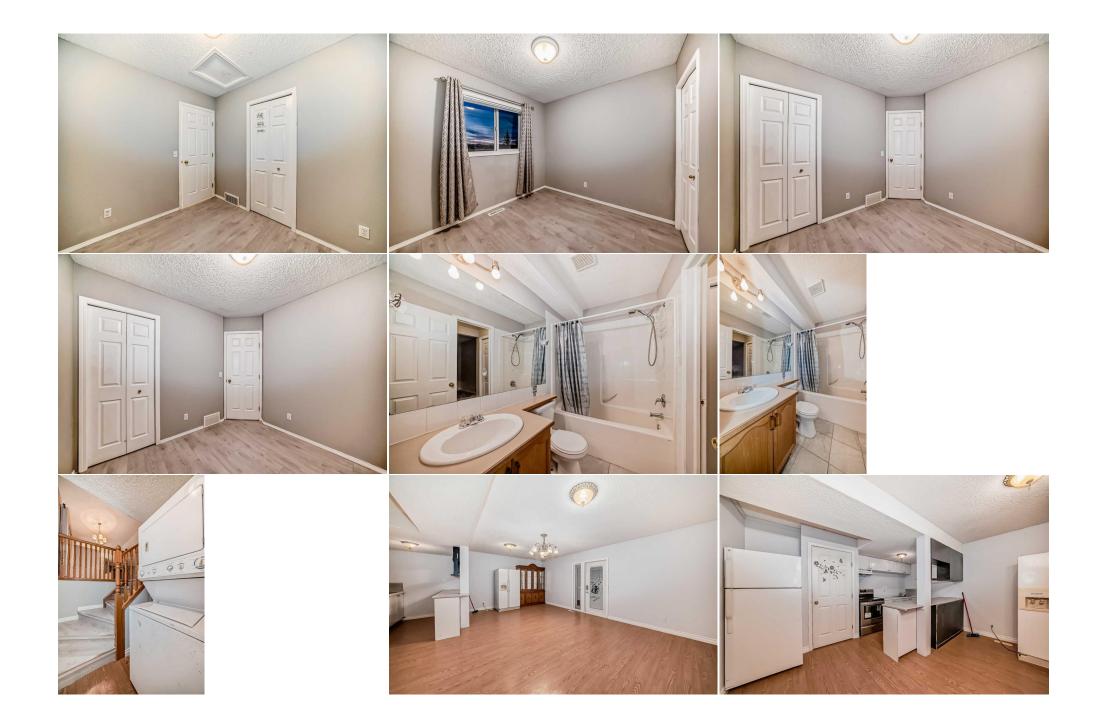

| Other<br>Storage                                | Lower<br>Basement                                                                                                                                                                                                                                                                                                                                                                                                                                                                                                                                                                                                                                                                                                                                                                                              | 21`0" x 22`3"<br>4`7" x 7`1"<br>Legal | Kitchen<br>Walk-In Closet<br>/Tax/Financial | Lower<br>Basement | 7`9" x 8`10"<br>8`0" x 7`1" |  |  |
|-------------------------------------------------|----------------------------------------------------------------------------------------------------------------------------------------------------------------------------------------------------------------------------------------------------------------------------------------------------------------------------------------------------------------------------------------------------------------------------------------------------------------------------------------------------------------------------------------------------------------------------------------------------------------------------------------------------------------------------------------------------------------------------------------------------------------------------------------------------------------|---------------------------------------|---------------------------------------------|-------------------|-----------------------------|--|--|
| Title:<br><b>Fee Simple</b><br>Legal Desc:      | 0012486                                                                                                                                                                                                                                                                                                                                                                                                                                                                                                                                                                                                                                                                                                                                                                                                        | Zoning:<br>R-C1N                      | Remarks                                     |                   |                             |  |  |
| Pub Rmks:<br>Inclusions:<br>Property Listed By: | Welcome to 97 MARTINVALLEY CRESENT. This stunning 4 level split is situated on a quiet street, and conveniently located in the beautiful community of<br>Martindale.! as you walk in Vaulted ceilings welcome you . The main living room is huge and bright and has plenty of space for family entertainment. The upper<br>level offers a primary bedroom with ample room for a queen-sized bed, a walk-in closet and a four-piece bathroom. Both additional bedrooms are good-sized. The<br>lower level treats you to a large family room,Kitchen,Bedroom,Launndry,3Pc bathroom and walkout separate entrance. Close to bus stops, LRT station and located<br>near groceries, schools, and Genesis Centre, Contact your Realtor for a showing as this home won't last long.<br>N/A<br>Century 21 Bravo Realty |                                       |                                             |                   |                             |  |  |