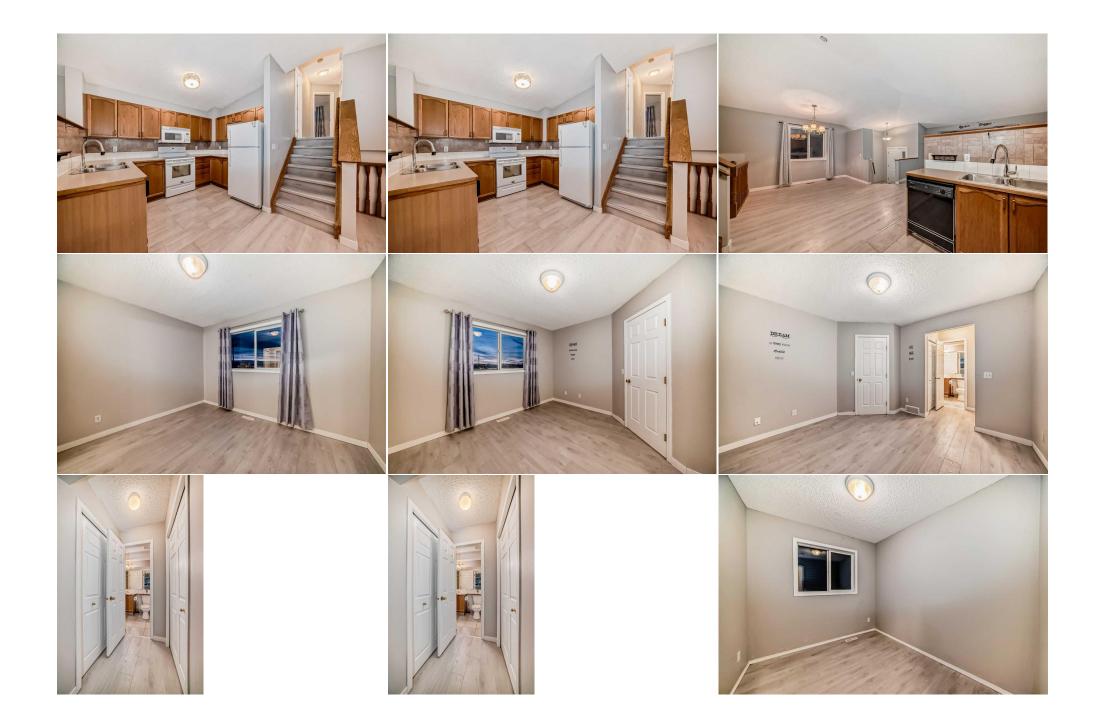

| Other<br>Storage                                | Lower<br>Basement                                                                                                                                                                                                                                                                                                                                                                                                                                                                                                                                                                                                                                                                                                                                                                                              | 21`0" x 22`3"<br>4`7" x 7`1"<br>Legal | Kitchen<br>Walk-In Closet<br>/Tax/Financial | Lower<br>Basement | 7`9" x 8`10"<br>8`0" x 7`1" |  |  |
|-------------------------------------------------|----------------------------------------------------------------------------------------------------------------------------------------------------------------------------------------------------------------------------------------------------------------------------------------------------------------------------------------------------------------------------------------------------------------------------------------------------------------------------------------------------------------------------------------------------------------------------------------------------------------------------------------------------------------------------------------------------------------------------------------------------------------------------------------------------------------|---------------------------------------|---------------------------------------------|-------------------|-----------------------------|--|--|
| Title:<br><b>Fee Simple</b><br>Legal Desc:      | 0012486                                                                                                                                                                                                                                                                                                                                                                                                                                                                                                                                                                                                                                                                                                                                                                                                        | Zoning:<br>R-C1N                      | Remarks                                     |                   |                             |  |  |
| Pub Rmks:<br>Inclusions:<br>Property Listed By: | Welcome to 97 MARTINVALLEY CRESENT. This stunning 4 level split is situated on a quiet street, and conveniently located in the beautiful community of<br>Martindale.! as you walk in Vaulted ceilings welcome you . The main living room is huge and bright and has plenty of space for family entertainment. The upper<br>level offers a primary bedroom with ample room for a queen-sized bed, a walk-in closet and a four-piece bathroom. Both additional bedrooms are good-sized. The<br>lower level treats you to a large family room,Kitchen,Bedroom,Launndry,3Pc bathroom and walkout separate entrance. Close to bus stops, LRT station and located<br>near groceries, schools, and Genesis Centre, Contact your Realtor for a showing as this home won't last long.<br>N/A<br>Century 21 Bravo Realty |                                       |                                             |                   |                             |  |  |