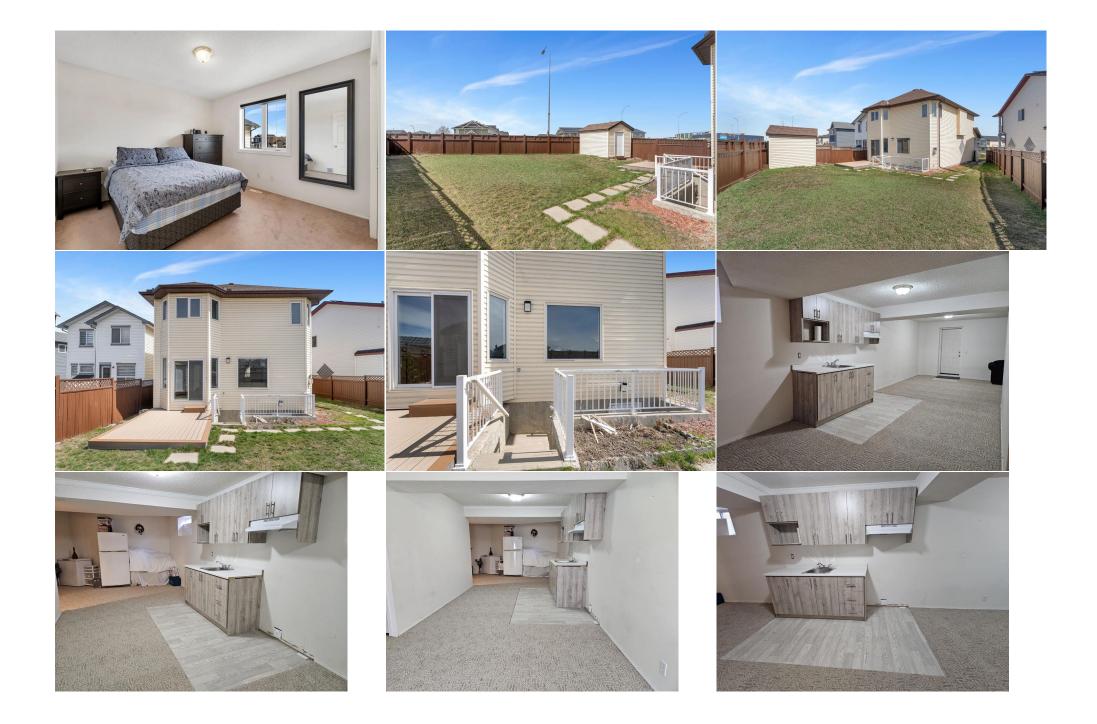

Utilities and Features

| Roof:<br>Heating:<br>Sewer:<br>Ext Feat:                                                                 | Shingle<br>Forced Air<br>Storage |                                                                                |                                                                                                                                 | Construction:<br>Vinyl Siding<br>Flooring:<br>Carpet,Linoleum<br>Water Source:<br>Fnd/Bsmt:<br>Poured Concrete |                                                                        |                                                                                                                                   |  |  |  |
|----------------------------------------------------------------------------------------------------------|----------------------------------|--------------------------------------------------------------------------------|---------------------------------------------------------------------------------------------------------------------------------|----------------------------------------------------------------------------------------------------------------|------------------------------------------------------------------------|-----------------------------------------------------------------------------------------------------------------------------------|--|--|--|
| Kitchen Appl:                                                                                            |                                  |                                                                                | Stove, Freezer, Garage Control(s), Hun                                                                                          | nidifier,Microwave,Range Hood,Re                                                                               | trigerator, wasner/Dryer, wat                                          | er Soπener                                                                                                                        |  |  |  |
| Int Feat:<br>Utilities:                                                                                  |                                  | Chandelier,Separate Entrance,Skylight(s),Smart Home                            |                                                                                                                                 |                                                                                                                |                                                                        |                                                                                                                                   |  |  |  |
|                                                                                                          |                                  |                                                                                |                                                                                                                                 | Room Information                                                                                               |                                                                        |                                                                                                                                   |  |  |  |
| Room<br>Living Room<br>Kitchen<br>Laundry<br>Bedroom - Prin<br>Walk-In Closet<br>Bedroom<br>4pc Bathroom | -                                | <u>Level</u><br>Main<br>Main<br>Second<br>Second<br>Second<br>Second<br>Second | Dimensions<br>11`5" x 20`2"<br>10`1" x 15`1"<br>7`11" x 5`6"<br>13`6" x 13`0"<br>10`1" x 6`3"<br>11`0" x 10`11"<br>7`8" x 5`11" | <u>Room</u><br>Family Room<br>Dining Room<br>2pc Bathroom<br>4pc Ensuite bath<br>Bedroom<br>Bedroom<br>Bedroom | <u>Level</u><br>Main<br>Main<br>Second<br>Second<br>Second<br>Basement | Dimensions<br>14`11" x 14`2"<br>10`4" x 11`0"<br>4`11" x 4`11"<br>10`1" x 5`11"<br>11`2" x 10`9"<br>11`1" x 11`0"<br>9`6" x 11`0" |  |  |  |

| 4pc Bathroom<br>Furnace/Utility Room | Basement<br>Basement                                                                                                                                                                                                                       | 9`3" x 4`11"<br>9`6" x 14`4"                                                                                                                                                                                                                                                                            | Game Room                                                                                                                                                                                                                                                                                                                            | Basement                                                                                                                                                                                                                                                                                                                            | 14`0" x 36`5"                                                                                                                                                                                                                                                                                                                                                                                                                                                                            |
|--------------------------------------|--------------------------------------------------------------------------------------------------------------------------------------------------------------------------------------------------------------------------------------------|---------------------------------------------------------------------------------------------------------------------------------------------------------------------------------------------------------------------------------------------------------------------------------------------------------|--------------------------------------------------------------------------------------------------------------------------------------------------------------------------------------------------------------------------------------------------------------------------------------------------------------------------------------|-------------------------------------------------------------------------------------------------------------------------------------------------------------------------------------------------------------------------------------------------------------------------------------------------------------------------------------|------------------------------------------------------------------------------------------------------------------------------------------------------------------------------------------------------------------------------------------------------------------------------------------------------------------------------------------------------------------------------------------------------------------------------------------------------------------------------------------|
|                                      | Dasement                                                                                                                                                                                                                                   | 50 X 14 4                                                                                                                                                                                                                                                                                               | Legal/Tax/Financial                                                                                                                                                                                                                                                                                                                  |                                                                                                                                                                                                                                                                                                                                     |                                                                                                                                                                                                                                                                                                                                                                                                                                                                                          |
| Title:<br>Fee Simple                 |                                                                                                                                                                                                                                            | Zoning:<br><b>R-1N</b>                                                                                                                                                                                                                                                                                  |                                                                                                                                                                                                                                                                                                                                      |                                                                                                                                                                                                                                                                                                                                     |                                                                                                                                                                                                                                                                                                                                                                                                                                                                                          |
| Legal Desc:                          | 0111587                                                                                                                                                                                                                                    |                                                                                                                                                                                                                                                                                                         | Remarks                                                                                                                                                                                                                                                                                                                              |                                                                                                                                                                                                                                                                                                                                     |                                                                                                                                                                                                                                                                                                                                                                                                                                                                                          |
| Pub Rmks:                            | THIS BEAUTIFUL HOUSE<br>BACKYARD, THIS HOME<br>DESIGNATED DINING SP<br>BATHROOM, ROUGH-INS<br>AREA WITH AMPLE NATU<br>ABUNDANT STORAGE, A<br>THE SECOND FLOOR. TH<br>BATHROOM. THE BASEM<br>CLOSE TO SCHOOLS, GE<br>AND STOVE (2021), FRII | IN CUL-DE-SAC BACKING ON T<br>OFFERS AN ARRAY OF FEATUR<br>ACE, AND A SEPARATE ENTRAI<br>FOR A KITCHEN, AND MORE.<br>JRAL LIGHT, A FAMILY ROOM V<br>ND A CONVENIENT 2-PIECE BA<br>E PRIMARY BEDROOM BOASTS<br>IENT, WITH ITS SEPARATE ENT<br>NESIS, THE LRT, AND OTHER M<br>DGE (2016), WASHER/ DRYER ( | O THE "FALCONRIDGE BLVD " LIS<br>RES TO EXPLORE. WITH FOUR BED<br>NCE TO THE BASEMENT, THE POSS<br>UPON ENTRY, YOU'RE GREETED BY<br>WITH AN ELECTRIC FIREPLACE, A S<br>THROOM. UPSTAIRS, DISCOVER FO<br>A WALK-IN CLOSET AND A 4-PIEC<br>RANCE, COMPRISES A BEDROOM,<br>MAJOR AMENITIES. NEW WINDOWS<br>2016). SECURITY SYSTEM STAYS | TED IN THE AMENITY RICH COMM<br>ROOMS ON THE UPPER LEVEL, TV<br>SIBILITIES ARE ENDLESS. THE BAS<br>Y CARPETED FLOORING THROUGH<br>SIZABLE KITCHEN WITH A LARGE<br>OUR BEDROOMS, TWO FULL BATH<br>CE ENSUITE, WHILE THE REMAININ<br>A FULL BATHROOM, A KITCHEN A<br>S (2021) EXCEPT 2 BIG LIVING ARI<br>WITH THE PROPERTY THAT INCLU | ANCE TO GENESIS CENTRE   WELCOME TO<br>UNITY OF TARADALE .BOASTING A SPACIOUS<br>/O LIVING AREAS, AN ELECTRIC FIREPLACE,<br>EMENT INCLUDES ONE BEDROOM, A FULL<br>OUT THE MAIN FLOOR, FEATURING A LIVING<br>PANTRY, A SEPARATE LAUNDRY ROOM WITH<br>IROOMS, AND A SKYLIGHT ILLUMINATING<br>IG BEDROOMS SHARE ANOTHER 4-PIECE<br>ND A SPACIOUS LIVING AREA. SITUATED<br>EA, ROOF AND SIDING (2021), DISHWASHER<br>IDES FRONT CAMERA DOOR BELL, 3 MOTION<br>N'T MISS OUT ON THIS FANTASTIC |
| Inclusions:                          |                                                                                                                                                                                                                                            | •                                                                                                                                                                                                                                                                                                       | MASTER BEDROOM BED WITHOUT                                                                                                                                                                                                                                                                                                           | MATTRESS, TWO NIGHT TABLES,                                                                                                                                                                                                                                                                                                         | CHEST AND DRAWER WITH MIRROR.                                                                                                                                                                                                                                                                                                                                                                                                                                                            |
| Property Listed By:                  | TREC The Real Estate Co                                                                                                                                                                                                                    | ompany                                                                                                                                                                                                                                                                                                  |                                                                                                                                                                                                                                                                                                                                      |                                                                                                                                                                                                                                                                                                                                     |                                                                                                                                                                                                                                                                                                                                                                                                                                                                                          |