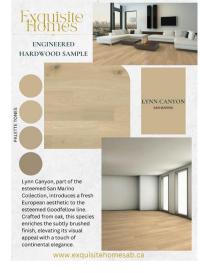

#### ENGINEERED HARDWOOD SAMPLES

Step into a realm of timeless luxury with our Exquisite Homes Engineered Hardwood Floors samples, curated to epitomize sophistication and refinement. Immerse yourself in the captivating allure of the Wildwood Antique Collection, where each plank tells a story of vintage charm and enduring elegance.

With its weathered textures and rich patina, this collection exudes character and warmth, adding a touch of old-world allure to any space. Complementing the rustic allure of the Wildwood Antique Collection is the understated elegance of San Marino. Inspired by European design, these engineered hardwood floors offer a seamless fusion of tradition and innovation. Crafted with meticulous attention to detail, each plank boasts a flawless finish and timeless appeal, elevating your home to new heights of luxury.