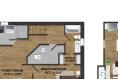

Utilities and Features

| Roof:<br>Heating:<br>Sewer:              | Asphalt Shingle<br>Forced Air | 3                                                                                                                                                                                                        |                                                              | Construction:<br>Composite Siding,Wood<br>Flooring: | Frame |               |  |  |  |
|------------------------------------------|-------------------------------|----------------------------------------------------------------------------------------------------------------------------------------------------------------------------------------------------------|--------------------------------------------------------------|-----------------------------------------------------|-------|---------------|--|--|--|
| Ext Feat: Dock,Private Yard              |                               |                                                                                                                                                                                                          | Vinyl Plank<br>Water Source:<br>Fnd/Bsmt:<br>Poured Concrete | Vinyl Plank<br>Water Source:<br>Fnd/Bsmt:           |       |               |  |  |  |
| Kitchen Appl:<br>Int Feat:<br>Utilities: |                               | Built-In Oven,Dishwasher,Double Oven,Gas Cooktop,Range Hood,Refrigerator,Washer/Dryer<br>Granite Counters,Kitchen Island,No Animal Home,No Smoking Home,Open Floorplan,Vinyl Windows<br>Room Information |                                                              |                                                     |       |               |  |  |  |
| Room                                     |                               | Level                                                                                                                                                                                                    | Dimensions                                                   | Room                                                | Level | Dimensions    |  |  |  |
| Living Room                              |                               | Main                                                                                                                                                                                                     | 18`0" x 15`0"                                                | Kitchen                                             | Main  | 17`5" x 9`4"  |  |  |  |
| Bedroom - Prim                           | nary                          | Main                                                                                                                                                                                                     | 12`0" x 10`0"                                                | Bedroom                                             | Main  | 9`4" x 9`4"   |  |  |  |
| Bedroom                                  |                               | Main                                                                                                                                                                                                     | 9`4" x 9`0"                                                  | 3pc Ensuite bath                                    | Main  | 0`0" x 0`0"   |  |  |  |
| 2pc Bathroom                             |                               | Main                                                                                                                                                                                                     | 0`0" x 0`0"                                                  | Family Room                                         | Lower | 21`7" x 17`0" |  |  |  |
| Bedroom                                  |                               | Lower                                                                                                                                                                                                    | 15`7" x 10`0"                                                | 4pc Bathroom                                        | Lower | 0`0" x 0`0"   |  |  |  |
| Laundry                                  |                               | Lower                                                                                                                                                                                                    | 16`11" x 6`6"                                                | •                                                   |       |               |  |  |  |
| -                                        |                               |                                                                                                                                                                                                          |                                                              | Legal/Tax/Financial                                 |       |               |  |  |  |