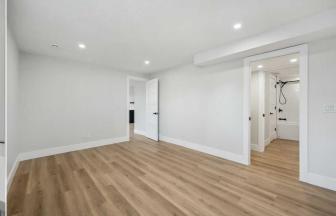

Utilities and Features

| Roof:<br>Heating:<br>Sewer:              | Asphalt Shingle<br>Forced Air | 3                                                                                                                                                                                                        |                                                              | Construction:<br>Composite Siding,Wood<br>Flooring: | Frame |               |  |  |  |
|------------------------------------------|-------------------------------|----------------------------------------------------------------------------------------------------------------------------------------------------------------------------------------------------------|--------------------------------------------------------------|-----------------------------------------------------|-------|---------------|--|--|--|
| Ext Feat: Dock,Private Yard              |                               |                                                                                                                                                                                                          | Vinyl Plank<br>Water Source:<br>Fnd/Bsmt:<br>Poured Concrete | Vinyl Plank<br>Water Source:<br>Fnd/Bsmt:           |       |               |  |  |  |
| Kitchen Appl:<br>Int Feat:<br>Utilities: |                               | Built-In Oven,Dishwasher,Double Oven,Gas Cooktop,Range Hood,Refrigerator,Washer/Dryer<br>Granite Counters,Kitchen Island,No Animal Home,No Smoking Home,Open Floorplan,Vinyl Windows<br>Room Information |                                                              |                                                     |       |               |  |  |  |
| Room                                     |                               | Level                                                                                                                                                                                                    | Dimensions                                                   | Room                                                | Level | Dimensions    |  |  |  |
| Living Room                              |                               | Main                                                                                                                                                                                                     | 18`0" x 15`0"                                                | Kitchen                                             | Main  | 17`5" x 9`4"  |  |  |  |
| Bedroom - Prim                           | nary                          | Main                                                                                                                                                                                                     | 12`0" x 10`0"                                                | Bedroom                                             | Main  | 9`4" x 9`4"   |  |  |  |
| Bedroom                                  |                               | Main                                                                                                                                                                                                     | 9`4" x 9`0"                                                  | 3pc Ensuite bath                                    | Main  | 0`0" x 0`0"   |  |  |  |
| 2pc Bathroom                             |                               | Main                                                                                                                                                                                                     | 0`0" x 0`0"                                                  | Family Room                                         | Lower | 21`7" x 17`0" |  |  |  |
| Bedroom                                  |                               | Lower                                                                                                                                                                                                    | 15`7" x 10`0"                                                | 4pc Bathroom                                        | Lower | 0`0" x 0`0"   |  |  |  |
| Laundry                                  |                               | Lower                                                                                                                                                                                                    | 16`11" x 6`6"                                                | •                                                   |       |               |  |  |  |
| -                                        |                               |                                                                                                                                                                                                          |                                                              | Legal/Tax/Financial                                 |       |               |  |  |  |