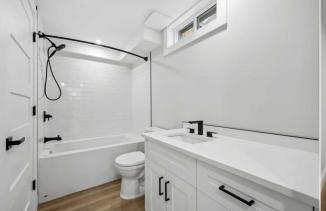

Utilities and Features

| Roof:<br>Heating:<br>Sewer:              | Asphalt Shingle<br>Forced Air | 3                                                                                                                                                                                                        |                                                              | Construction:<br>Composite Siding,Wood<br>Flooring: | Frame |               |  |  |  |
|------------------------------------------|-------------------------------|----------------------------------------------------------------------------------------------------------------------------------------------------------------------------------------------------------|--------------------------------------------------------------|-----------------------------------------------------|-------|---------------|--|--|--|
| Ext Feat: Dock,Private Yard              |                               |                                                                                                                                                                                                          | Vinyl Plank<br>Water Source:<br>Fnd/Bsmt:<br>Poured Concrete | Vinyl Plank<br>Water Source:<br>Fnd/Bsmt:           |       |               |  |  |  |
| Kitchen Appl:<br>Int Feat:<br>Utilities: |                               | Built-In Oven,Dishwasher,Double Oven,Gas Cooktop,Range Hood,Refrigerator,Washer/Dryer<br>Granite Counters,Kitchen Island,No Animal Home,No Smoking Home,Open Floorplan,Vinyl Windows<br>Room Information |                                                              |                                                     |       |               |  |  |  |
| Room                                     |                               | Level                                                                                                                                                                                                    | Dimensions                                                   | Room                                                | Level | Dimensions    |  |  |  |
| Living Room                              |                               | Main                                                                                                                                                                                                     | 18`0" x 15`0"                                                | Kitchen                                             | Main  | 17`5" x 9`4"  |  |  |  |
| Bedroom - Prim                           | nary                          | Main                                                                                                                                                                                                     | 12`0" x 10`0"                                                | Bedroom                                             | Main  | 9`4" x 9`4"   |  |  |  |
| Bedroom                                  |                               | Main                                                                                                                                                                                                     | 9`4" x 9`0"                                                  | 3pc Ensuite bath                                    | Main  | 0`0" x 0`0"   |  |  |  |
| 2pc Bathroom                             |                               | Main                                                                                                                                                                                                     | 0`0" x 0`0"                                                  | Family Room                                         | Lower | 21`7" x 17`0" |  |  |  |
| Bedroom                                  |                               | Lower                                                                                                                                                                                                    | 15`7" x 10`0"                                                | 4pc Bathroom                                        | Lower | 0`0" x 0`0"   |  |  |  |
| Laundry                                  |                               | Lower                                                                                                                                                                                                    | 16`11" x 6`6"                                                | •                                                   |       |               |  |  |  |
| -                                        |                               |                                                                                                                                                                                                          |                                                              | Legal/Tax/Financial                                 |       |               |  |  |  |