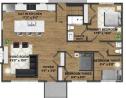

Utilities and Features

| Roof:<br>Heating:<br>Sewer:              | Asphalt Shingle<br>Forced Air | 3                                                                                                                                                                                                        |                                                              | Construction:<br>Composite Siding,Wood<br>Flooring: | Frame |               |  |  |  |
|------------------------------------------|-------------------------------|----------------------------------------------------------------------------------------------------------------------------------------------------------------------------------------------------------|--------------------------------------------------------------|-----------------------------------------------------|-------|---------------|--|--|--|
| Ext Feat: Dock,Private Yard              |                               |                                                                                                                                                                                                          | Vinyl Plank<br>Water Source:<br>Fnd/Bsmt:<br>Poured Concrete | Vinyl Plank<br>Water Source:<br>Fnd/Bsmt:           |       |               |  |  |  |
| Kitchen Appl:<br>Int Feat:<br>Utilities: |                               | Built-In Oven,Dishwasher,Double Oven,Gas Cooktop,Range Hood,Refrigerator,Washer/Dryer<br>Granite Counters,Kitchen Island,No Animal Home,No Smoking Home,Open Floorplan,Vinyl Windows<br>Room Information |                                                              |                                                     |       |               |  |  |  |
| Room                                     |                               | Level                                                                                                                                                                                                    | Dimensions                                                   | Room                                                | Level | Dimensions    |  |  |  |
| Living Room                              |                               | Main                                                                                                                                                                                                     | 18`0" x 15`0"                                                | Kitchen                                             | Main  | 17`5" x 9`4"  |  |  |  |
| Bedroom - Prim                           | nary                          | Main                                                                                                                                                                                                     | 12`0" x 10`0"                                                | Bedroom                                             | Main  | 9`4" x 9`4"   |  |  |  |
| Bedroom                                  |                               | Main                                                                                                                                                                                                     | 9`4" x 9`0"                                                  | 3pc Ensuite bath                                    | Main  | 0`0" x 0`0"   |  |  |  |
| 2pc Bathroom                             |                               | Main                                                                                                                                                                                                     | 0`0" x 0`0"                                                  | Family Room                                         | Lower | 21`7" x 17`0" |  |  |  |
| Bedroom                                  |                               | Lower                                                                                                                                                                                                    | 15`7" x 10`0"                                                | 4pc Bathroom                                        | Lower | 0`0" x 0`0"   |  |  |  |
| Laundry                                  |                               | Lower                                                                                                                                                                                                    | 16`11" x 6`6"                                                | •                                                   |       |               |  |  |  |
| -                                        |                               |                                                                                                                                                                                                          |                                                              | Legal/Tax/Financial                                 |       |               |  |  |  |