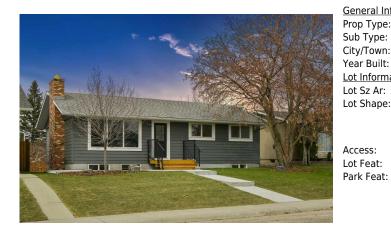

## 36 MAPLE COURT Crescent, Calgary T2J 1V7

| MLS®#:  | A2124068 | Area:   | Maple Ridge | Listing<br>Date: | 04/17/24 | List Price: \$899,900      |
|---------|----------|---------|-------------|------------------|----------|----------------------------|
| Status: | Active   | County: | Calgary     | Change:          | None     | Association: Fort McMurray |

| eral Information | -                            |                     |                   | DOM                    |                    |
|------------------|------------------------------|---------------------|-------------------|------------------------|--------------------|
| о Туре:          | Residential                  |                     |                   | 32                     |                    |
| Type:            | Detached                     |                     |                   | <u>Layout</u>          |                    |
| /Town:           | Calgary                      | Finished Floor Ar   | ea                | Beds:                  | 4 (3 1 )           |
| r Built:         | 1967                         | Abv Sqft:           | 1,040             | Baths:                 | 2.5 (2 1)          |
| Information      |                              | Low Sqft:           |                   | Style:                 | Bungalow           |
| Sz Ar:           | 5,231 sqft                   | Ttl Sqft:           | 1,040             |                        |                    |
| Shape:           |                              |                     |                   | Parking                |                    |
|                  |                              |                     |                   | Ttl Park:              | 2                  |
|                  |                              |                     |                   | Garage Sz:             | -                  |
| ess:             |                              |                     |                   |                        |                    |
| Feat:<br>< Feat: | Back Lane,Back<br>Off Street | Yard,Front Yard,Low | Maintenance Lands | cape,No Neighbours Bel | nind,Rectangular L |

| Title:<br><b>Fee Simple</b><br>Legal Desc:      | Zoning:<br>R-C1<br>4325JK<br>Remarks                                                                                                                                                                                                                                                                                                                                                                                                                                                                                                                                                                                                                                                                                                                                                                                                                                                                                                                                                                                                                                                                                                                                                                                                                                                                                                                                                                                                                                                                                                                                                                                                                                                                                                                                                                                                                                      |
|-------------------------------------------------|---------------------------------------------------------------------------------------------------------------------------------------------------------------------------------------------------------------------------------------------------------------------------------------------------------------------------------------------------------------------------------------------------------------------------------------------------------------------------------------------------------------------------------------------------------------------------------------------------------------------------------------------------------------------------------------------------------------------------------------------------------------------------------------------------------------------------------------------------------------------------------------------------------------------------------------------------------------------------------------------------------------------------------------------------------------------------------------------------------------------------------------------------------------------------------------------------------------------------------------------------------------------------------------------------------------------------------------------------------------------------------------------------------------------------------------------------------------------------------------------------------------------------------------------------------------------------------------------------------------------------------------------------------------------------------------------------------------------------------------------------------------------------------------------------------------------------------------------------------------------------|
| Pub Rmks:<br>Inclusions:<br>Property Listed By: | **CERTIFIED ASBESTOES FREE-HOME ABATEMENT CERTIFICATE AVAILABLE FOR THIS HOME**Step into luxury and sophistication with this extraordinary, completely<br>renovated bungalow offering exceptional modern and sleek craftsmanship. Nestled in the heart of Maple Ridge, this home epitomizes modern elegance with its<br>thoughtful design and meticulous craftsmanship. Enter inside to find an airy, open-concept layout flooded with natural light with a large living room with brick<br>fireplace. The highlight of the main floor is the sleek gourmet kitchen, equipped with high-end stainless steel appliances, including a 5-burner gas cooktop, wall<br>oven, microwave combo, large refrigerator, dishwasher, and modern range hood. The large primary bedroom offers a sanctuary of comfort with its full length closet<br>and a luxurious 3 piece ensuite. There are two more spacious bedrooms and a stylish 3-piece bathroom completing the main level. The fully finished lower level<br>features a sprawling recreation room with wet bar. The lower level also offers a large bedroom with a walk-through closet leading to a luxurious 4-piece ensuite, as<br>well as a spacious laundry room with ample storage. Every inch of this home has been renovated with great attention to detail, from the drywall and framing to the<br>paint, light fixtures, and flooring. Upgrades include new windows, electrical, plumbing, solid core doors, and Hardie Board Siding, ensuring both beauty and<br>functionality. Experience luxury living in this meticulously renovated bungalow, where modern amenities blend seamlessly with timeless design in a great<br>community. Don't miss the chance to make this exceptional property your own. Schedule a viewing today! Optional Garage can be added for \$39,900 plus GST<br>N/A<br>Graham Realty Inc. |