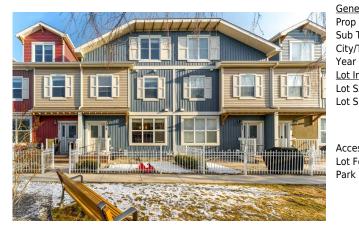

## 10 AUBURN BAY Avenue #319, Calgary T3S 0A8

| MLS®#:  | A2124245 | Area:   | Auburn Bay | Listing<br>Date: | 04/18/24       | List Price: <b>\$459,900</b> |
|---------|----------|---------|------------|------------------|----------------|------------------------------|
| Status: | Pending  | County: | Calgary    | Change:          | -\$10k, 13-May | Association: Fort McMurray   |

| neral Information  |                 |                   |       | DOM           |           |
|--------------------|-----------------|-------------------|-------|---------------|-----------|
| р Туре:            | Residential     |                   |       | 31            |           |
| о Туре:            | Row/Townhouse   | 9                 |       | <u>Layout</u> |           |
| //Town:            | Calgary         | Finished Floor Ar | ea    | Beds:         | 3 (3 )    |
| r Built:           | 2010            | Abv Sqft:         | 1,321 | Baths:        | 3.0 (3 0) |
| <b>Information</b> |                 | Low Sqft:         |       | Style:        | 3 Storey  |
| Sz Ar:             |                 | Ttl Sqft:         | 1,321 |               |           |
| Shape:             |                 |                   |       | Parking       |           |
|                    |                 |                   |       |               |           |
|                    |                 |                   |       | Ttl Park:     | 1         |
|                    |                 |                   |       | Garage Sz:    |           |
| ess:               |                 |                   |       |               |           |
| Feat:              | Landscaped      |                   |       |               |           |
| k Feat:            | Guest,Off Stree | t.Stall.Titled    |       |               |           |