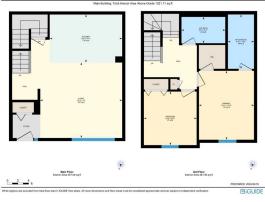

| neral Information  |                 |                   |       | DOM           |           |
|--------------------|-----------------|-------------------|-------|---------------|-----------|
| р Туре:            | Residential     |                   |       | 31            |           |
| о Туре:            | Row/Townhouse   | 9                 |       | <u>Layout</u> |           |
| //Town:            | Calgary         | Finished Floor Ar | ea    | Beds:         | 3 (3 )    |
| r Built:           | 2010            | Abv Sqft:         | 1,321 | Baths:        | 3.0 (3 0) |
| <b>Information</b> |                 | Low Sqft:         |       | Style:        | 3 Storey  |
| Sz Ar:             |                 | Ttl Sqft:         | 1,321 |               |           |
| Shape:             |                 |                   |       | Parking       |           |
|                    |                 |                   |       |               |           |
|                    |                 |                   |       | Ttl Park:     | 1         |
|                    |                 |                   |       | Garage Sz:    |           |
| ess:               |                 |                   |       |               |           |
| Feat:              | Landscaped      |                   |       |               |           |
| k Feat:            | Guest,Off Stree | t.Stall.Titled    |       |               |           |

Utilities and Features

| Roof:<br>Heating:<br>Sewer: | Asphalt Shingle<br>Forced Air                                 | 9                                                                                     |                                     | Construction:<br>Vinyl Siding,Wood Frame<br>Flooring: | Vinyl Siding,Wood Frame  |                   |  |  |  |
|-----------------------------|---------------------------------------------------------------|---------------------------------------------------------------------------------------|-------------------------------------|-------------------------------------------------------|--------------------------|-------------------|--|--|--|
| Ext Feat:                   | None                                                          |                                                                                       |                                     | 5                                                     | Carpet,Hardwood,Linoleum |                   |  |  |  |
|                             |                                                               |                                                                                       |                                     | Water Source:                                         |                          |                   |  |  |  |
|                             |                                                               |                                                                                       |                                     | Fnd/Bsmt:                                             |                          |                   |  |  |  |
|                             |                                                               | Poured Concrete                                                                       |                                     |                                                       |                          |                   |  |  |  |
| Kitchen Appl:               | Kitchen Appl: Dishwasher, Dryer, Electric Stove, Microwave Ho |                                                                                       | lectric Stove,Microwave Hood Fan,Re | efrigerator,Washer                                    |                          |                   |  |  |  |
| Int Feat:                   |                                                               | Breakfast Bar,Closet Organizers,No Animal Home,No Smoking Home,Open Floorplan,Storage |                                     |                                                       |                          |                   |  |  |  |
| Utilities:                  |                                                               |                                                                                       |                                     |                                                       |                          |                   |  |  |  |
|                             |                                                               |                                                                                       |                                     | Room Information                                      |                          |                   |  |  |  |
| Room                        |                                                               | Level                                                                                 | Dimensions                          | Room                                                  | Level                    | <u>Dimensions</u> |  |  |  |
| Kitchen                     |                                                               | Main                                                                                  | 13`5" x 8`11"                       | Living Room                                           | Main                     | 15`3" x 14`0"     |  |  |  |
| 4pc Bathroom                |                                                               | Second                                                                                | 8`2" x 4`11"                        | 4pc Ensuite bath                                      | Second                   | 4`10" x 10`1"     |  |  |  |
| Bedroom                     |                                                               | Second                                                                                | 9`10" x 9`11"                       | Bedroom - Primary                                     | Second                   | 10`3" x 12`10"    |  |  |  |
| Bedroom                     |                                                               | Third                                                                                 | 13`3" x 13`9"                       | Loft                                                  | Third                    | 16`9" x 9`1"      |  |  |  |
| 4pc Bathroom                |                                                               | Basement                                                                              | 8`0" x 4`11"                        | Game Room                                             | Basement                 | 20`5" x 15`5"     |  |  |  |
| Furnace/Utility             | Room                                                          | Basement                                                                              | 17`0" x 9`1"                        |                                                       |                          |                   |  |  |  |
|                             |                                                               |                                                                                       |                                     | Legal/Tax/Financial                                   |                          |                   |  |  |  |

| Condo Fee:<br><b>\$352</b>                      | Title:<br><b>Fee S</b><br>Fee Fr                                                                                                                                                                                                                                                                                                                                          | <b>imple</b><br>eq:                                                                                                                                                                                                                                                                                                                                                                                                                                                                                                                                                             | Zoning:<br>R-2M                                                                                                                                                                                                                                                                                                                                                                                                                                                                                                                                                                                                                                                                                                                                                                         |
|-------------------------------------------------|---------------------------------------------------------------------------------------------------------------------------------------------------------------------------------------------------------------------------------------------------------------------------------------------------------------------------------------------------------------------------|---------------------------------------------------------------------------------------------------------------------------------------------------------------------------------------------------------------------------------------------------------------------------------------------------------------------------------------------------------------------------------------------------------------------------------------------------------------------------------------------------------------------------------------------------------------------------------|-----------------------------------------------------------------------------------------------------------------------------------------------------------------------------------------------------------------------------------------------------------------------------------------------------------------------------------------------------------------------------------------------------------------------------------------------------------------------------------------------------------------------------------------------------------------------------------------------------------------------------------------------------------------------------------------------------------------------------------------------------------------------------------------|
| Legal Desc:                                     | Monti<br>1111241                                                                                                                                                                                                                                                                                                                                                          | <b>hly</b><br>Remarks                                                                                                                                                                                                                                                                                                                                                                                                                                                                                                                                                           |                                                                                                                                                                                                                                                                                                                                                                                                                                                                                                                                                                                                                                                                                                                                                                                         |
| Pub Rmks:<br>Inclusions:<br>Property Listed By: | a bonus room/loft and a fully develope<br>well-maintained complex, surrounded<br>patio, perfect for outdoor gatherings.<br>concept layout encompassing a bright<br>and BRAND NEW cabinets installed in<br>piece bath and walk-in closet, along w<br>and a versatile bonus room/loft. For u<br>complemented by a 4-piece bath and<br>subject to board approval, includes 1 | ed basement with 3 full baths. Spread across four levels, the<br>by mature trees and scenic pathways leading to the vibra<br>Inside, discover soaring ceilings and a spacious foyer with<br>Inving room, a separate dining area, and a stylish kitchen<br>early 2023, complete with above-cabinet lighting controller<br>with a second well-appointed bedroom and another 4-piece<br>ltimate relaxation and entertainment, head downstairs to<br>a utility room offering ample storage space. Laundry facilit<br>Titled parking stall. Situated in a prime location, close to s | tite Jayman-built townhome in Auburn Bay, boasting 3 bedrooms plus<br>his home offers over 1700 sq. ft. of living space. Nestled within the<br>int community, this residence welcomes you with a fenced front<br>in a convenient hall coat closet. The main floor dazzles with an open-<br>featuring stainless steel Maytag appliances, ample cupboard space,<br>ed remotely. Upstairs, retreat to the primary bedroom with its own 4-<br>bath. Ascend to the third level to find a generously sized bedroom<br>the fully developed basement housing a cozy recreation room<br>ties are conveniently located on this level. This pet-friendly unit,<br>schools, restaurants, the South Health Campus Medical Centre,<br>rking and street parking for added convenience. Welcome to your |