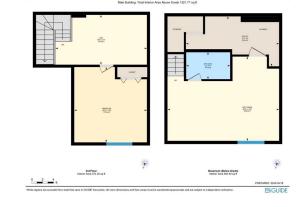

| neral Information  |                 |                   |       | DOM           |           |
|--------------------|-----------------|-------------------|-------|---------------|-----------|
| р Туре:            | Residential     |                   |       | 31            |           |
| о Туре:            | Row/Townhouse   | 9                 |       | <u>Layout</u> |           |
| //Town:            | Calgary         | Finished Floor Ar | ea    | Beds:         | 3 (3 )    |
| r Built:           | 2010            | Abv Sqft:         | 1,321 | Baths:        | 3.0 (3 0) |
| <b>Information</b> |                 | Low Sqft:         |       | Style:        | 3 Storey  |
| Sz Ar:             |                 | Ttl Sqft:         | 1,321 |               |           |
| Shape:             |                 |                   |       | Parking       |           |
|                    |                 |                   |       |               |           |
|                    |                 |                   |       | Ttl Park:     | 1         |
|                    |                 |                   |       | Garage Sz:    |           |
| ess:               |                 |                   |       |               |           |
| Feat:              | Landscaped      |                   |       |               |           |
| k Feat:            | Guest,Off Stree | t.Stall.Titled    |       |               |           |

Utilities and Features

| Roof:<br>Heating:<br>Sewer: | Asphalt Shingle<br>Forced Air                                 | 9                                                                                     |                                     | Construction:<br>Vinyl Siding,Wood Frame<br>Flooring: | Vinyl Siding,Wood Frame  |                   |  |  |  |
|-----------------------------|---------------------------------------------------------------|---------------------------------------------------------------------------------------|-------------------------------------|-------------------------------------------------------|--------------------------|-------------------|--|--|--|
| Ext Feat:                   | None                                                          |                                                                                       |                                     | 5                                                     | Carpet,Hardwood,Linoleum |                   |  |  |  |
|                             |                                                               |                                                                                       |                                     | Water Source:                                         |                          |                   |  |  |  |
|                             |                                                               |                                                                                       |                                     | Fnd/Bsmt:                                             |                          |                   |  |  |  |
|                             |                                                               | Poured Concrete                                                                       |                                     |                                                       |                          |                   |  |  |  |
| Kitchen Appl:               | Kitchen Appl: Dishwasher, Dryer, Electric Stove, Microwave Ho |                                                                                       | lectric Stove,Microwave Hood Fan,Re | efrigerator,Washer                                    |                          |                   |  |  |  |
| Int Feat:                   |                                                               | Breakfast Bar,Closet Organizers,No Animal Home,No Smoking Home,Open Floorplan,Storage |                                     |                                                       |                          |                   |  |  |  |
| Utilities:                  |                                                               |                                                                                       |                                     |                                                       |                          |                   |  |  |  |
|                             |                                                               |                                                                                       |                                     | Room Information                                      |                          |                   |  |  |  |
| Room                        |                                                               | Level                                                                                 | Dimensions                          | Room                                                  | Level                    | <u>Dimensions</u> |  |  |  |
| Kitchen                     |                                                               | Main                                                                                  | 13`5" x 8`11"                       | Living Room                                           | Main                     | 15`3" x 14`0"     |  |  |  |
| 4pc Bathroom                |                                                               | Second                                                                                | 8`2" x 4`11"                        | 4pc Ensuite bath                                      | Second                   | 4`10" x 10`1"     |  |  |  |
| Bedroom                     |                                                               | Second                                                                                | 9`10" x 9`11"                       | Bedroom - Primary                                     | Second                   | 10`3" x 12`10"    |  |  |  |
| Bedroom                     |                                                               | Third                                                                                 | 13`3" x 13`9"                       | Loft                                                  | Third                    | 16`9" x 9`1"      |  |  |  |
| 4pc Bathroom                |                                                               | Basement                                                                              | 8`0" x 4`11"                        | Game Room                                             | Basement                 | 20`5" x 15`5"     |  |  |  |
| Furnace/Utility             | Room                                                          | Basement                                                                              | 17`0" x 9`1"                        |                                                       |                          |                   |  |  |  |
|                             |                                                               |                                                                                       |                                     | Legal/Tax/Financial                                   |                          |                   |  |  |  |

| Condo Fee:<br><b>\$352</b>                      | Title:<br><b>Fee S</b><br>Fee Fr                                                                                                                                                                                                                                                                                                                                          | <b>imple</b><br>eq:                                                                                                                                                                                                                                                                                                                                                                                                                                                                                                                                                             | Zoning:<br>R-2M                                                                                                                                                                                                                                                                                                                                                                                                                                                                                                                                                                                                                                                                                                                                                                         |
|-------------------------------------------------|---------------------------------------------------------------------------------------------------------------------------------------------------------------------------------------------------------------------------------------------------------------------------------------------------------------------------------------------------------------------------|---------------------------------------------------------------------------------------------------------------------------------------------------------------------------------------------------------------------------------------------------------------------------------------------------------------------------------------------------------------------------------------------------------------------------------------------------------------------------------------------------------------------------------------------------------------------------------|-----------------------------------------------------------------------------------------------------------------------------------------------------------------------------------------------------------------------------------------------------------------------------------------------------------------------------------------------------------------------------------------------------------------------------------------------------------------------------------------------------------------------------------------------------------------------------------------------------------------------------------------------------------------------------------------------------------------------------------------------------------------------------------------|
| Legal Desc:                                     | Monti<br>1111241                                                                                                                                                                                                                                                                                                                                                          | <b>hly</b><br>Remarks                                                                                                                                                                                                                                                                                                                                                                                                                                                                                                                                                           |                                                                                                                                                                                                                                                                                                                                                                                                                                                                                                                                                                                                                                                                                                                                                                                         |
| Pub Rmks:<br>Inclusions:<br>Property Listed By: | a bonus room/loft and a fully develope<br>well-maintained complex, surrounded<br>patio, perfect for outdoor gatherings.<br>concept layout encompassing a bright<br>and BRAND NEW cabinets installed in<br>piece bath and walk-in closet, along w<br>and a versatile bonus room/loft. For u<br>complemented by a 4-piece bath and<br>subject to board approval, includes 1 | ed basement with 3 full baths. Spread across four levels, the<br>by mature trees and scenic pathways leading to the vibra<br>Inside, discover soaring ceilings and a spacious foyer with<br>Inving room, a separate dining area, and a stylish kitchen<br>early 2023, complete with above-cabinet lighting controller<br>with a second well-appointed bedroom and another 4-piece<br>ltimate relaxation and entertainment, head downstairs to<br>a utility room offering ample storage space. Laundry facilit<br>Titled parking stall. Situated in a prime location, close to s | tite Jayman-built townhome in Auburn Bay, boasting 3 bedrooms plus<br>his home offers over 1700 sq. ft. of living space. Nestled within the<br>int community, this residence welcomes you with a fenced front<br>in a convenient hall coat closet. The main floor dazzles with an open-<br>featuring stainless steel Maytag appliances, ample cupboard space,<br>ed remotely. Upstairs, retreat to the primary bedroom with its own 4-<br>bath. Ascend to the third level to find a generously sized bedroom<br>the fully developed basement housing a cozy recreation room<br>ties are conveniently located on this level. This pet-friendly unit,<br>schools, restaurants, the South Health Campus Medical Centre,<br>rking and street parking for added convenience. Welcome to your |