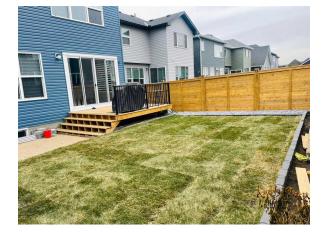

Utilities and Features

| Roof:         | Asphalt Shingle                                                                                                                      | Construction:               |  |  |  |
|---------------|--------------------------------------------------------------------------------------------------------------------------------------|-----------------------------|--|--|--|
| Heating:      | Forced Air                                                                                                                           | Concrete,Stone,Vinyl Siding |  |  |  |
| Sewer:        |                                                                                                                                      | Flooring:                   |  |  |  |
| Ext Feat:     | Private Entrance, Private Yard                                                                                                       | Carpet, Hardwood, Tile      |  |  |  |
|               |                                                                                                                                      | Water Source:               |  |  |  |
|               |                                                                                                                                      | Fnd/Bsmt:                   |  |  |  |
|               |                                                                                                                                      | Poured Concrete             |  |  |  |
| Kitchen Appl: | Bar Fridge,Built-In Oven,Central Air Conditioner,Dishwasher,Dryer,Electric Cooktop,Garage Control(s),Gas Cooktop,Refrigerator,Washer |                             |  |  |  |
| Int Feat:     | Built-in Features,Wet Bar                                                                                                            |                             |  |  |  |