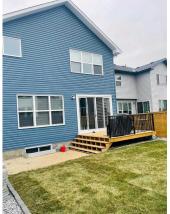

Utilities and Features

| Roof:         | Asphalt Shingle                                                                                                                      | Construction:               |  |  |  |
|---------------|--------------------------------------------------------------------------------------------------------------------------------------|-----------------------------|--|--|--|
| Heating:      | Forced Air                                                                                                                           | Concrete,Stone,Vinyl Siding |  |  |  |
| Sewer:        |                                                                                                                                      | Flooring:                   |  |  |  |
| Ext Feat:     | Private Entrance, Private Yard                                                                                                       | Carpet, Hardwood, Tile      |  |  |  |
|               |                                                                                                                                      | Water Source:               |  |  |  |
|               |                                                                                                                                      | Fnd/Bsmt:                   |  |  |  |
|               |                                                                                                                                      | Poured Concrete             |  |  |  |
| Kitchen Appl: | Bar Fridge,Built-In Oven,Central Air Conditioner,Dishwasher,Dryer,Electric Cooktop,Garage Control(s),Gas Cooktop,Refrigerator,Washer |                             |  |  |  |
| Int Feat:     | Built-in Features,Wet Bar                                                                                                            |                             |  |  |  |