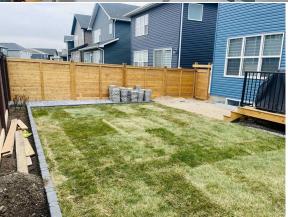

Utilities and Features

| Roof:         | Asphalt Shingle                                                                                                                      | Construction:               |  |  |  |
|---------------|--------------------------------------------------------------------------------------------------------------------------------------|-----------------------------|--|--|--|
| Heating:      | Forced Air                                                                                                                           | Concrete,Stone,Vinyl Siding |  |  |  |
| Sewer:        |                                                                                                                                      | Flooring:                   |  |  |  |
| Ext Feat:     | Private Entrance, Private Yard                                                                                                       | Carpet, Hardwood, Tile      |  |  |  |
|               |                                                                                                                                      | Water Source:               |  |  |  |
|               |                                                                                                                                      | Fnd/Bsmt:                   |  |  |  |
|               |                                                                                                                                      | Poured Concrete             |  |  |  |
| Kitchen Appl: | Bar Fridge,Built-In Oven,Central Air Conditioner,Dishwasher,Dryer,Electric Cooktop,Garage Control(s),Gas Cooktop,Refrigerator,Washer |                             |  |  |  |
| Int Feat:     | Built-in Features,Wet Bar                                                                                                            |                             |  |  |  |