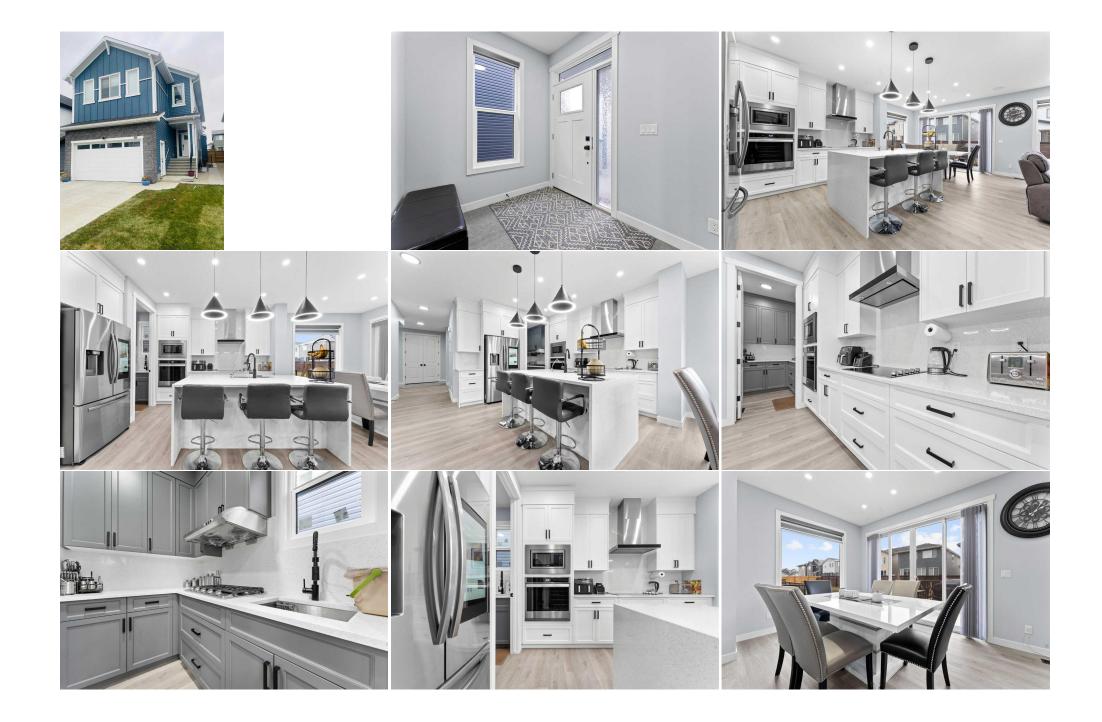

|                                    |                                                                                                                                                                                                                                                                                                                                                                                                                                                                                                                                                                                                                                                                                                                                                                                                                                                                                                                                                                                                                                                                                                                                                                                                                                                                                                                                                                                                                                                                                                                                                                                                                                                                                                                                                                                                                                                                                                                                                                                                                                                                                                                               |                                    | Room Information    |          |                |  |  |
|------------------------------------|-------------------------------------------------------------------------------------------------------------------------------------------------------------------------------------------------------------------------------------------------------------------------------------------------------------------------------------------------------------------------------------------------------------------------------------------------------------------------------------------------------------------------------------------------------------------------------------------------------------------------------------------------------------------------------------------------------------------------------------------------------------------------------------------------------------------------------------------------------------------------------------------------------------------------------------------------------------------------------------------------------------------------------------------------------------------------------------------------------------------------------------------------------------------------------------------------------------------------------------------------------------------------------------------------------------------------------------------------------------------------------------------------------------------------------------------------------------------------------------------------------------------------------------------------------------------------------------------------------------------------------------------------------------------------------------------------------------------------------------------------------------------------------------------------------------------------------------------------------------------------------------------------------------------------------------------------------------------------------------------------------------------------------------------------------------------------------------------------------------------------------|------------------------------------|---------------------|----------|----------------|--|--|
| Room                               | Level                                                                                                                                                                                                                                                                                                                                                                                                                                                                                                                                                                                                                                                                                                                                                                                                                                                                                                                                                                                                                                                                                                                                                                                                                                                                                                                                                                                                                                                                                                                                                                                                                                                                                                                                                                                                                                                                                                                                                                                                                                                                                                                         | Dimensions                         | <u>Room</u>         | Level    | Dimensions     |  |  |
| Living Room                        | Main                                                                                                                                                                                                                                                                                                                                                                                                                                                                                                                                                                                                                                                                                                                                                                                                                                                                                                                                                                                                                                                                                                                                                                                                                                                                                                                                                                                                                                                                                                                                                                                                                                                                                                                                                                                                                                                                                                                                                                                                                                                                                                                          | 14`11" x 16`4"                     | Dining Room         | Main     | 11`1" x 9`9"   |  |  |
| Spice Kitchen                      | Main                                                                                                                                                                                                                                                                                                                                                                                                                                                                                                                                                                                                                                                                                                                                                                                                                                                                                                                                                                                                                                                                                                                                                                                                                                                                                                                                                                                                                                                                                                                                                                                                                                                                                                                                                                                                                                                                                                                                                                                                                                                                                                                          | 7`8" x 5`4"                        | Bedroom - Primary   | Upper    | 14`11" x 16`1" |  |  |
| Bedroom                            | Upper                                                                                                                                                                                                                                                                                                                                                                                                                                                                                                                                                                                                                                                                                                                                                                                                                                                                                                                                                                                                                                                                                                                                                                                                                                                                                                                                                                                                                                                                                                                                                                                                                                                                                                                                                                                                                                                                                                                                                                                                                                                                                                                         | 11`2" x 9`10"                      | Bedroom             | Upper    | 14`7" x 9`10"  |  |  |
| Bedroom                            | Upper                                                                                                                                                                                                                                                                                                                                                                                                                                                                                                                                                                                                                                                                                                                                                                                                                                                                                                                                                                                                                                                                                                                                                                                                                                                                                                                                                                                                                                                                                                                                                                                                                                                                                                                                                                                                                                                                                                                                                                                                                                                                                                                         | 13`2" x 13`6"                      | Family Room         | Upper    | 13`4" x 13`1"  |  |  |
| Bedroom                            | Basement                                                                                                                                                                                                                                                                                                                                                                                                                                                                                                                                                                                                                                                                                                                                                                                                                                                                                                                                                                                                                                                                                                                                                                                                                                                                                                                                                                                                                                                                                                                                                                                                                                                                                                                                                                                                                                                                                                                                                                                                                                                                                                                      | 11`8" x 12`2"                      | Bedroom             | Basement | 9`10" x 15`2"  |  |  |
| Family Room                        | Basement                                                                                                                                                                                                                                                                                                                                                                                                                                                                                                                                                                                                                                                                                                                                                                                                                                                                                                                                                                                                                                                                                                                                                                                                                                                                                                                                                                                                                                                                                                                                                                                                                                                                                                                                                                                                                                                                                                                                                                                                                                                                                                                      | 13`3" x 16`0"                      | Den                 | Main     | 10`5" x 9`0"   |  |  |
| 2pc Bathroom                       | Main                                                                                                                                                                                                                                                                                                                                                                                                                                                                                                                                                                                                                                                                                                                                                                                                                                                                                                                                                                                                                                                                                                                                                                                                                                                                                                                                                                                                                                                                                                                                                                                                                                                                                                                                                                                                                                                                                                                                                                                                                                                                                                                          | 0`0" x 0`0"                        | 5pc Ensuite bath    | Upper    | 0`0" x 0`0"    |  |  |
| 4pc Bathroom                       | Upper                                                                                                                                                                                                                                                                                                                                                                                                                                                                                                                                                                                                                                                                                                                                                                                                                                                                                                                                                                                                                                                                                                                                                                                                                                                                                                                                                                                                                                                                                                                                                                                                                                                                                                                                                                                                                                                                                                                                                                                                                                                                                                                         | 0`0" x 0`0"                        | 4pc Ensuite bath    | Upper    | 0`0" x 0`0"    |  |  |
| 4pc Bathroom                       | Basement                                                                                                                                                                                                                                                                                                                                                                                                                                                                                                                                                                                                                                                                                                                                                                                                                                                                                                                                                                                                                                                                                                                                                                                                                                                                                                                                                                                                                                                                                                                                                                                                                                                                                                                                                                                                                                                                                                                                                                                                                                                                                                                      | 0`0" x 0`0"                        |                     |          |                |  |  |
|                                    |                                                                                                                                                                                                                                                                                                                                                                                                                                                                                                                                                                                                                                                                                                                                                                                                                                                                                                                                                                                                                                                                                                                                                                                                                                                                                                                                                                                                                                                                                                                                                                                                                                                                                                                                                                                                                                                                                                                                                                                                                                                                                                                               |                                    | Legal/Tax/Financial |          |                |  |  |
| Title:                             |                                                                                                                                                                                                                                                                                                                                                                                                                                                                                                                                                                                                                                                                                                                                                                                                                                                                                                                                                                                                                                                                                                                                                                                                                                                                                                                                                                                                                                                                                                                                                                                                                                                                                                                                                                                                                                                                                                                                                                                                                                                                                                                               | Zoning:                            |                     |          |                |  |  |
| Fee Simple                         |                                                                                                                                                                                                                                                                                                                                                                                                                                                                                                                                                                                                                                                                                                                                                                                                                                                                                                                                                                                                                                                                                                                                                                                                                                                                                                                                                                                                                                                                                                                                                                                                                                                                                                                                                                                                                                                                                                                                                                                                                                                                                                                               | R-G                                |                     |          |                |  |  |
| Legal Desc:                        | 2011914                                                                                                                                                                                                                                                                                                                                                                                                                                                                                                                                                                                                                                                                                                                                                                                                                                                                                                                                                                                                                                                                                                                                                                                                                                                                                                                                                                                                                                                                                                                                                                                                                                                                                                                                                                                                                                                                                                                                                                                                                                                                                                                       |                                    |                     |          |                |  |  |
|                                    |                                                                                                                                                                                                                                                                                                                                                                                                                                                                                                                                                                                                                                                                                                                                                                                                                                                                                                                                                                                                                                                                                                                                                                                                                                                                                                                                                                                                                                                                                                                                                                                                                                                                                                                                                                                                                                                                                                                                                                                                                                                                                                                               |                                    | Remarks             |          |                |  |  |
| Pub Rmks:                          | Welcome to this stunning and meticulously crafted home, where luxury and functionality blend seamlessly to create an exceptional living experience. As you step inside, you'll be greeted by a flexible bonus room on the main floor, perfect for your unique lifestyle needs. Whether you envision it as a home office, entertainment haven, or playroom, this space offers endless possibilities. The living room is a cozy retreat with a fireplace that exudes warmth and character, ideal for making cherished memories with loved ones. Adjacent to the living room, the dining area offers an elegant setting for hosting gatherings and special occasions, seamlessly connected to the fully upgraded kitchen. The kitchen is a culinary enthusiast's dream come true, boasting top-of-the-line appliances, sleek cabinetry, and a convenient spice kitchen. Prepare gourmet meals with ease and style, surrounded by modern design and functionality.Upstairs, the master bedroom beckons with its luxurious 5-piece ensuite bathroom, providing a spa-like oasis for relaxation and rejuvenation. Another master bedroom with a 4-piece ensuite bathroom offers comfort and convenience. Two additional bedrooms and a 4-piece bathroom complete the upper level, providing ample private spaces for the entire family. The upstairs family room adds extra versatility to the layout. The basement is designed for entertainment and functionality. A wet bar awaits your gatherings, and two more bedrooms offer flexibility for guests or additional family members. With a spacious living room and a 4-piece bathroom, this level is perfect for hosting friends. Basement is developed by the builder and it tons of upgrades. This home is not only elegant but also equipped with modern comforts. Stay cool in the summer with central air conditioning, and appreciate the grandeur of 8-foot doors throughout the house, adding an extra touch of luxury. Don't miss the opportunity to make this exceptional property your new home. It's a masterpiece of design and functionality, where every detail |                                    |                     |          |                |  |  |
| Inclusions:<br>Property Listed By: | provide a life of comf<br>NA<br>CIR Realty                                                                                                                                                                                                                                                                                                                                                                                                                                                                                                                                                                                                                                                                                                                                                                                                                                                                                                                                                                                                                                                                                                                                                                                                                                                                                                                                                                                                                                                                                                                                                                                                                                                                                                                                                                                                                                                                                                                                                                                                                                                                                    | ort, luxury, and convenience. Your | aream nome awaits!  |          |                |  |  |