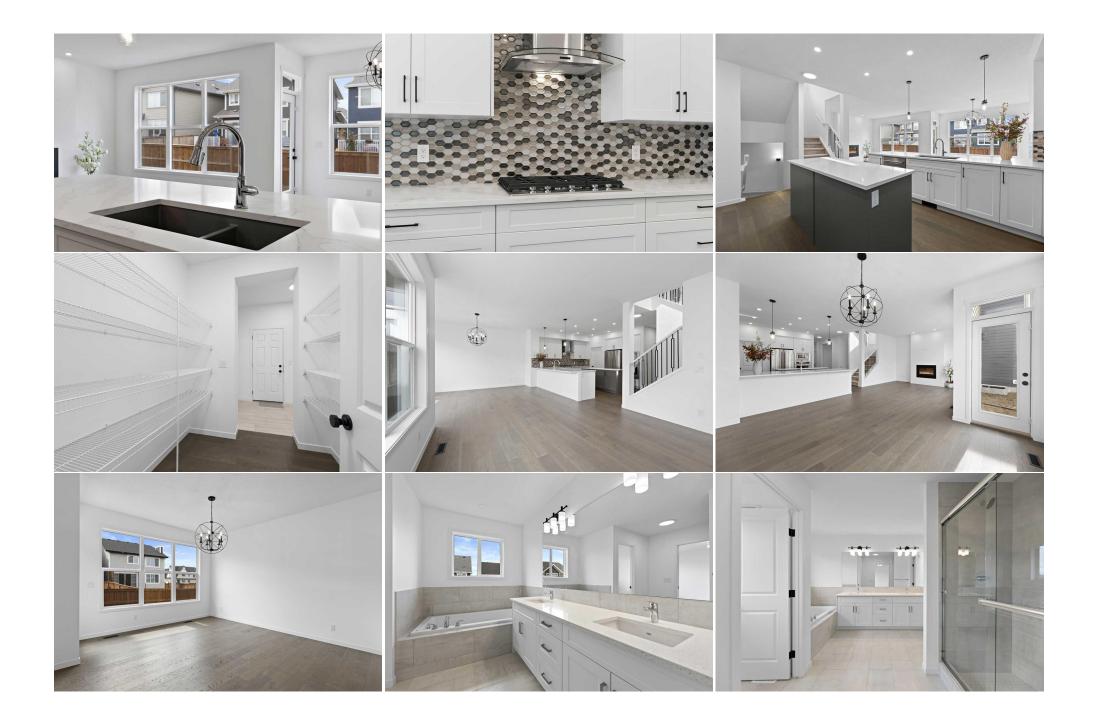

| 5pc Ensuite bath<br>Bedroom<br>Laundry<br>Game Room<br>Furnace/Utility Room | Upper<br>Upper<br>Upper<br>Basement<br>Basement                                                                                                                                                                                                                                                                                                                                                                                                                                                                                                                                                                                                                                                                                                                                                                                                                                                                                                                                                                                                                                                                                                                                                                                                                                                                                                                                                                                                                                                                                                                                                                                                             | 12`5" x 11`8"<br>12`3" x 9`3"<br>9`3" x 5`8"<br>23`5" x 12`9"<br>23`5" x 9`0" | Bedroom<br>Bedroom<br>4pc Bathroom<br>Bedroom | Upper<br>Upper<br>Upper<br>Basement | 10`6" x 9`5"<br>12`3" x 9`3"<br>8`3" x 7`0"<br>10`6" x 10`5" |  |  |  |  |
|-----------------------------------------------------------------------------|-------------------------------------------------------------------------------------------------------------------------------------------------------------------------------------------------------------------------------------------------------------------------------------------------------------------------------------------------------------------------------------------------------------------------------------------------------------------------------------------------------------------------------------------------------------------------------------------------------------------------------------------------------------------------------------------------------------------------------------------------------------------------------------------------------------------------------------------------------------------------------------------------------------------------------------------------------------------------------------------------------------------------------------------------------------------------------------------------------------------------------------------------------------------------------------------------------------------------------------------------------------------------------------------------------------------------------------------------------------------------------------------------------------------------------------------------------------------------------------------------------------------------------------------------------------------------------------------------------------------------------------------------------------|-------------------------------------------------------------------------------|-----------------------------------------------|-------------------------------------|--------------------------------------------------------------|--|--|--|--|
| Legal/Tax/Financial                                                         |                                                                                                                                                                                                                                                                                                                                                                                                                                                                                                                                                                                                                                                                                                                                                                                                                                                                                                                                                                                                                                                                                                                                                                                                                                                                                                                                                                                                                                                                                                                                                                                                                                                             |                                                                               |                                               |                                     |                                                              |  |  |  |  |
| Title:<br><b>Fee Simple</b><br>Legal Desc:                                  | 2111687                                                                                                                                                                                                                                                                                                                                                                                                                                                                                                                                                                                                                                                                                                                                                                                                                                                                                                                                                                                                                                                                                                                                                                                                                                                                                                                                                                                                                                                                                                                                                                                                                                                     | Zoning:<br><b>R-G</b>                                                         |                                               |                                     |                                                              |  |  |  |  |
|                                                                             |                                                                                                                                                                                                                                                                                                                                                                                                                                                                                                                                                                                                                                                                                                                                                                                                                                                                                                                                                                                                                                                                                                                                                                                                                                                                                                                                                                                                                                                                                                                                                                                                                                                             |                                                                               | Remarks                                       |                                     |                                                              |  |  |  |  |
| Pub Rmks:<br>Inclusions:<br>Property Listed By:                             | Welcome to the ultimate home in the prestigious lake community of Mahogany! Loaded with upgrades and completed in August 2023, you will be the first to call<br>this home your own. Tucked away at a quiet cul-de-sac, offering over 2480 square feet above ground of elegant finishes. The open concept main floor offers a chef's<br>kitchen with built in gas stovetop, kitchen-aid stainless steel appliances, built in oven & microwave, gleaming quartz counters, trendy white cabinetry with large<br>central island, huge walk through pantry, just to name a few. Spacious open concept dining to living room area are both encased with large windows maximizing the<br>amount of natural light. The living room is finished with an energy efficient electric fireplace. The main level also has a convenient office space off of the front door,<br>a mudroom connected to the garage & a 2 pc bathroom. Upstairs you'll discover a large bonus room, 4 bedrooms and a laundry room. The primary bedroom offers a<br>spacious area to escape & rest along with a huge walk-in closet and a large luxurious ensuite. Moving to the finished lower level that has been professionally built &<br>finished with the same taste as the rest of the house, you will find a huge recreation room, a 5th bedroom & a full bathroom. The basement offers an additional 769<br>square feet of finished space. This home offers tons of room for a growing family. Your dream backyard awaits with a blank slate - where you can design your own<br>dream yard for your family! Come and see this dream home to fully appreciate it!<br>N/A<br>eXp Realty |                                                                               |                                               |                                     |                                                              |  |  |  |  |