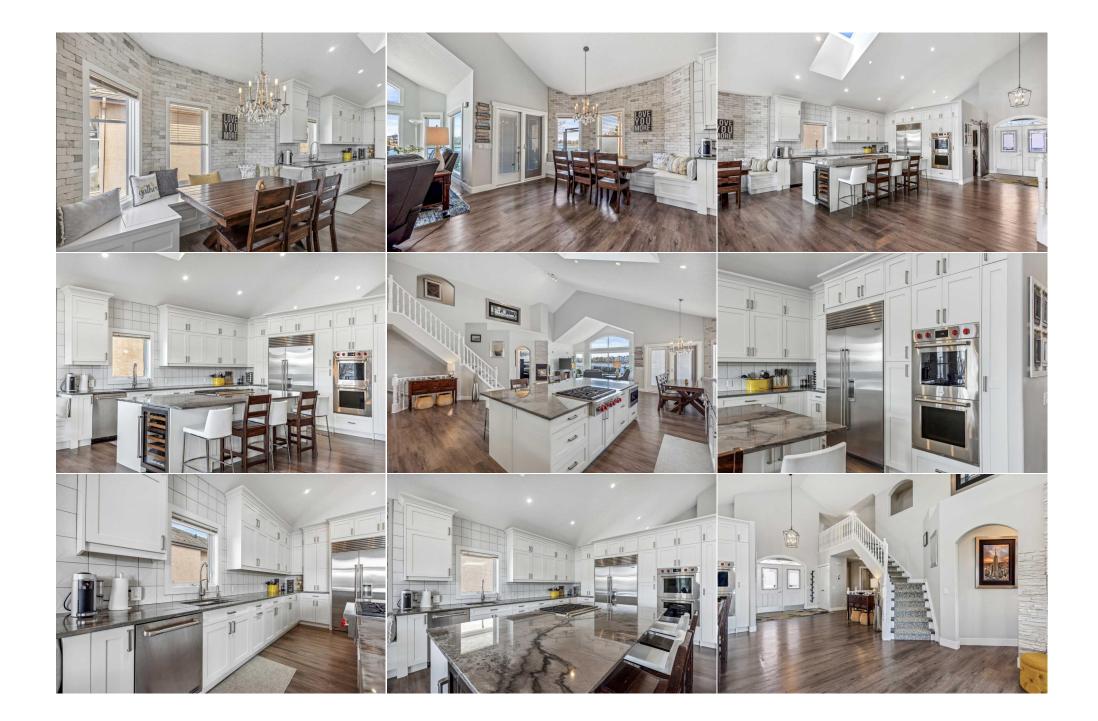

Utilities and Features

| 2pc Bathroom<br>Bedroom<br>5pc Ensuite bath<br>Game Room<br>Bedroom<br>Bedroom<br>5pc Bathroom | Main<br>Second<br>Second<br>Basement<br>Basement<br>Basement<br>Basement                                                                                                                                                                                                                                                                             | 5`6" x 5`4"<br>12`9" x 9`11"<br>12`6" x 11`5"<br>10`5" x 8`11"<br>24`4" x 21`2"<br>12`3" x 12`0"<br>12`4" x 10`5"<br>12`6" x 10`6"                                                                                                                                                                                                                                                                                                                                                                                                                                                                                                                                                                                                                                                                                                                                                                                                                                                                                                                                                                                                                                                                                                                                                                                                                                                                                                                                                                                                                                                                                                                                                                                                                                                                                                                                                                                                                                                                                                                                                                                                                       | Bonus Room<br>Walk-In Closet<br>Walk-In Closet<br>Family Room<br>Media Room<br>Walk-In Closet<br>Walk-In Closet<br>Furnace/Utility Room | Second<br>Second<br>Basement<br>Basement<br>Basement<br>Basement<br>Basement | 15`4" x 10`11"<br>5`1" x 3`9"<br>4`11" x 4`4"<br>19`4" x 17`2"<br>15`10" x 14`5"<br>6`9" x 4`11"<br>6`0" x 4`7"<br>15`10" x 14`1" |  |  |  |  |
|------------------------------------------------------------------------------------------------|------------------------------------------------------------------------------------------------------------------------------------------------------------------------------------------------------------------------------------------------------------------------------------------------------------------------------------------------------|----------------------------------------------------------------------------------------------------------------------------------------------------------------------------------------------------------------------------------------------------------------------------------------------------------------------------------------------------------------------------------------------------------------------------------------------------------------------------------------------------------------------------------------------------------------------------------------------------------------------------------------------------------------------------------------------------------------------------------------------------------------------------------------------------------------------------------------------------------------------------------------------------------------------------------------------------------------------------------------------------------------------------------------------------------------------------------------------------------------------------------------------------------------------------------------------------------------------------------------------------------------------------------------------------------------------------------------------------------------------------------------------------------------------------------------------------------------------------------------------------------------------------------------------------------------------------------------------------------------------------------------------------------------------------------------------------------------------------------------------------------------------------------------------------------------------------------------------------------------------------------------------------------------------------------------------------------------------------------------------------------------------------------------------------------------------------------------------------------------------------------------------------------|-----------------------------------------------------------------------------------------------------------------------------------------|------------------------------------------------------------------------------|-----------------------------------------------------------------------------------------------------------------------------------|--|--|--|--|
| Title:                                                                                         |                                                                                                                                                                                                                                                                                                                                                      | Zoning:                                                                                                                                                                                                                                                                                                                                                                                                                                                                                                                                                                                                                                                                                                                                                                                                                                                                                                                                                                                                                                                                                                                                                                                                                                                                                                                                                                                                                                                                                                                                                                                                                                                                                                                                                                                                                                                                                                                                                                                                                                                                                                                                                  |                                                                                                                                         |                                                                              |                                                                                                                                   |  |  |  |  |
| Fee Simple<br>Legal Desc:                                                                      | 9712487                                                                                                                                                                                                                                                                                                                                              | R-1                                                                                                                                                                                                                                                                                                                                                                                                                                                                                                                                                                                                                                                                                                                                                                                                                                                                                                                                                                                                                                                                                                                                                                                                                                                                                                                                                                                                                                                                                                                                                                                                                                                                                                                                                                                                                                                                                                                                                                                                                                                                                                                                                      |                                                                                                                                         |                                                                              |                                                                                                                                   |  |  |  |  |
|                                                                                                |                                                                                                                                                                                                                                                                                                                                                      |                                                                                                                                                                                                                                                                                                                                                                                                                                                                                                                                                                                                                                                                                                                                                                                                                                                                                                                                                                                                                                                                                                                                                                                                                                                                                                                                                                                                                                                                                                                                                                                                                                                                                                                                                                                                                                                                                                                                                                                                                                                                                                                                                          | Remarks                                                                                                                                 |                                                                              |                                                                                                                                   |  |  |  |  |
| Inclusions:<br>Property Listed By:                                                             | sunsets, maybe besic<br>you need for a life loo<br>kitchen has been exto<br>Stone countertops an<br>The main floor living<br>the water and offers<br>2 bedrooms with a sh<br>additional 2 bedroom<br>finishes out the space<br>floor and new garage<br>upper deck featuring<br>warm up after a wint<br>from stucco to compo<br>smart floor plan. You | Remarks<br>SPEND EVERY DAY AT THE LAKE. This home is beautiful, but the first thing you will see when you walk through the door is the stunning backdrop of lakefront. It<br>pulls you like a magnet, such a special opportunity to own waterfront property in Calgary. The back yard enjoys a West exposure so evenings will be spent watching<br>sunsets, maybe beside a campfire watching the fish jump. This family oriented 2 storey is actually hiding a bungalow inside - the primary bedroom and everything<br>you need for a life long dream home is in reach on the main level. Even Air Conditioning. Enter to an open concept great room with adjoining office. The gournet<br>kitchen has been extensively renovated and features the highest end stainless steel appliances - Subzero Fridge, Wolf Gas Stove, Wolf Wall Oven, Wolf Microwave.<br>Stone countertops and white cabinets give the kitchen a fresh modern feel. The kitchen island is ideal for hosting parties and is even equipped with a wine fridge.<br>The main floor living room offers the warmth of a gas fireplace and is framed by picture windows overlooking the lake. The primary bedroom also shares a view of<br>the water and offers a private retreat, outfitted with a spectacular ensuite and custom walk in closet and enormous steam shower. Upstairs is a haven for the kids -<br>2 bedrooms with a shared jack and jill bathroom. The main rec space comes with a pool table, wet bar, fireplace and sweeping views of the lake. A theatre room<br>finishes out the space. All together the home offers 5 bedrooms, and 3.5 baths with over 4600 sq tf of developed space. The triple attached garage has an epoxy<br>floor and new garage doors. The exterior has been updated on the front and back with composite shaker siding. The highlight is the back yard with the expansive<br>upper deck featuring glass railings and high end awnings so you can enjoy the outdoors and still escape the sun if you want. The hot tub is a great place to relax or<br>warm up after a winter skate. Be sure to wander out onto the dock - imagine a swim, o |                                                                                                                                         |                                                                              |                                                                                                                                   |  |  |  |  |