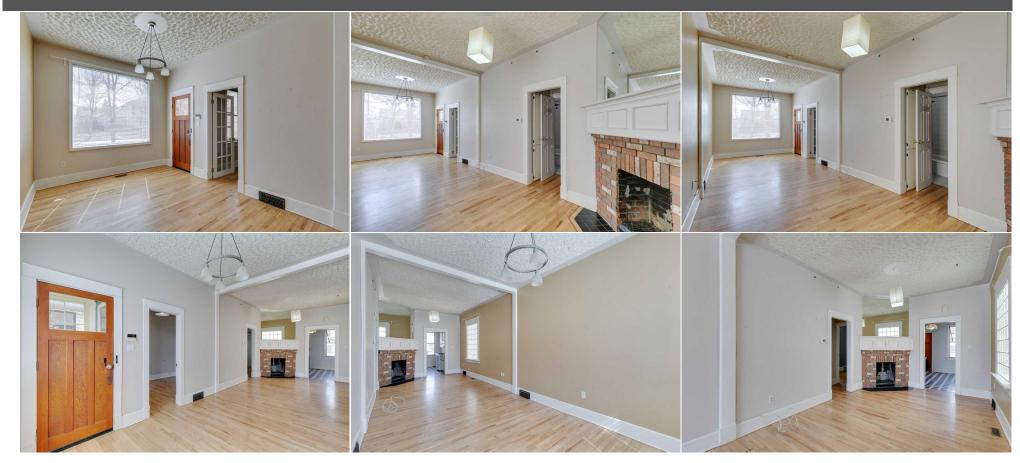

Alley Access, Garage Door Opener, Single Garage Detached

Utilities and Features

| Roof:<br>Heating:<br>Sewer:                             | Asphalt Shir<br>Forced Air,N | -                                                                                                         |                                                            | Construction:<br><b>Shingle Siding,Wood Fi</b><br>Flooring:        | Shingle Siding,Wood Frame,Wood Siding |                                           |  |  |  |
|---------------------------------------------------------|------------------------------|-----------------------------------------------------------------------------------------------------------|------------------------------------------------------------|--------------------------------------------------------------------|---------------------------------------|-------------------------------------------|--|--|--|
| Ext Feat:                                               | None                         |                                                                                                           |                                                            | Hardwood,Linoleum<br>Water Source:<br>Fnd/Bsmt:<br>Poured Concrete |                                       |                                           |  |  |  |
| Kitchen Appl:<br>Int Feat:<br>Utilities:                |                              | Dishwasher,Electric Stove,Garage Control(s),Refrigerator,Washer/Dryer<br>Wood Windows<br>Room Information |                                                            |                                                                    |                                       |                                           |  |  |  |
| <u>Room</u><br>Living Room<br>Kitchen<br>Porch - Enclos | ed                           | <u>Level</u><br>Main<br>Main<br>Main                                                                      | Dimensions<br>13`0" x 9`7"<br>11`10" x 9`7"<br>8`3" x 4`8" | <u>Room</u><br>Dining Room<br>Mud Room<br>4pc Bathroom             | <u>Level</u><br>Main<br>Main<br>Main  | Dimensions<br>14'0" x 9'7"<br>7`2" x 5`6" |  |  |  |
| Bedroom - Prin<br>Other                                 | mary                         | Main<br>Basement                                                                                          | 9`6" x 8`2"<br>14`2" x 9`3"                                | Bedroom<br>Legal/Tax/Financial                                     | Main                                  | 9`11" x 8`2"                              |  |  |  |

| Title:<br><b>Fee Simple</b> | Zoning:<br>M-C2                                                                                                                                                                                                                                                                                                                                                                                       |  |  |  |  |
|-----------------------------|-------------------------------------------------------------------------------------------------------------------------------------------------------------------------------------------------------------------------------------------------------------------------------------------------------------------------------------------------------------------------------------------------------|--|--|--|--|
| Legal Desc:                 | 791P                                                                                                                                                                                                                                                                                                                                                                                                  |  |  |  |  |
|                             | Remarks                                                                                                                                                                                                                                                                                                                                                                                               |  |  |  |  |
| Pub Rmks:                   | The possibilities are endless with this Inner-City Bungalow. The main floor, which has high ceilings, consists of 2 bedrooms, a large living room and dining room, a 4-<br>piece bath, and a good-sized kitchen. The backyard features a large deck and a detached single garage. This well-located property is close to Downtown, Shopping,<br>Parks, Schools, and major routes leading out of town. |  |  |  |  |
| Inclusions:                 | There is a security camera and LED floodlights at the front. The workbench and a shelving unit in the Garage. A standing wardrobe and set of cabinets in the basement.                                                                                                                                                                                                                                |  |  |  |  |
| Property Listed By:         | RE/MAX Realty Professionals                                                                                                                                                                                                                                                                                                                                                                           |  |  |  |  |