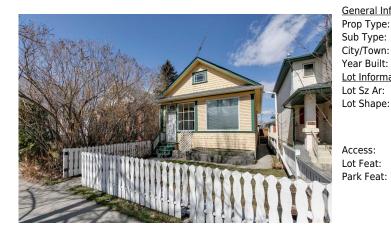

## 432 15 Avenue, Calgary T2E 1H4

| MLS®#:  | A2124313 | Area:   | Renfrew | Listing<br>Date: | 04/25/24       | List Price: <b>\$449,900</b> |
|---------|----------|---------|---------|------------------|----------------|------------------------------|
| Status: | Pending  | County: | Calgary | Change:          | +\$900, 25-Apr | Association: Fort McMurray   |

| p Type:            | Residential                                                             |                    |           | 24         |           |
|--------------------|-------------------------------------------------------------------------|--------------------|-----------|------------|-----------|
| b Type:            | Detached                                                                |                    |           | Layout     |           |
| y/Town:            | Calgary                                                                 | Finished Floor Are | <u>ea</u> | Beds:      | 2 (2 )    |
| ar Built:          | 1908                                                                    | Abv Sqft:          | 718       | Baths:     | 1.0 (1 0) |
| <u>Information</u> |                                                                         | Low Sqft:          |           | Style:     | Bungalow  |
| : Sz Ar:           | 2,992 sqft                                                              | Ttl Sqft:          | 718       |            |           |
| Shape:             |                                                                         |                    |           | Parking    |           |
|                    |                                                                         |                    |           | Ttl Park:  | 1         |
|                    |                                                                         |                    |           | Garage Sz: | 1         |
| cess:              |                                                                         |                    |           | Guidge Sz. | -         |
| : Feat:            | Back Lane,Front Yard,Interior Lot,Level,Street Lighting,Rectangular Lot |                    |           |            |           |
|                    |                                                                         |                    |           |            |           |

| Title:<br><b>Fee Simple</b> | Zoning:<br>M-C2                                                                                                                                                                                                                                                                                                                                                                                       |  |  |  |  |
|-----------------------------|-------------------------------------------------------------------------------------------------------------------------------------------------------------------------------------------------------------------------------------------------------------------------------------------------------------------------------------------------------------------------------------------------------|--|--|--|--|
| Legal Desc:                 | 791P                                                                                                                                                                                                                                                                                                                                                                                                  |  |  |  |  |
|                             | Remarks                                                                                                                                                                                                                                                                                                                                                                                               |  |  |  |  |
| Pub Rmks:                   | The possibilities are endless with this Inner-City Bungalow. The main floor, which has high ceilings, consists of 2 bedrooms, a large living room and dining room, a 4-<br>piece bath, and a good-sized kitchen. The backyard features a large deck and a detached single garage. This well-located property is close to Downtown, Shopping,<br>Parks, Schools, and major routes leading out of town. |  |  |  |  |
| Inclusions:                 | There is a security camera and LED floodlights at the front. The workbench and a shelving unit in the Garage. A standing wardrobe and set of cabinets in the basement.                                                                                                                                                                                                                                |  |  |  |  |
| Property Listed By:         | RE/MAX Realty Professionals                                                                                                                                                                                                                                                                                                                                                                           |  |  |  |  |