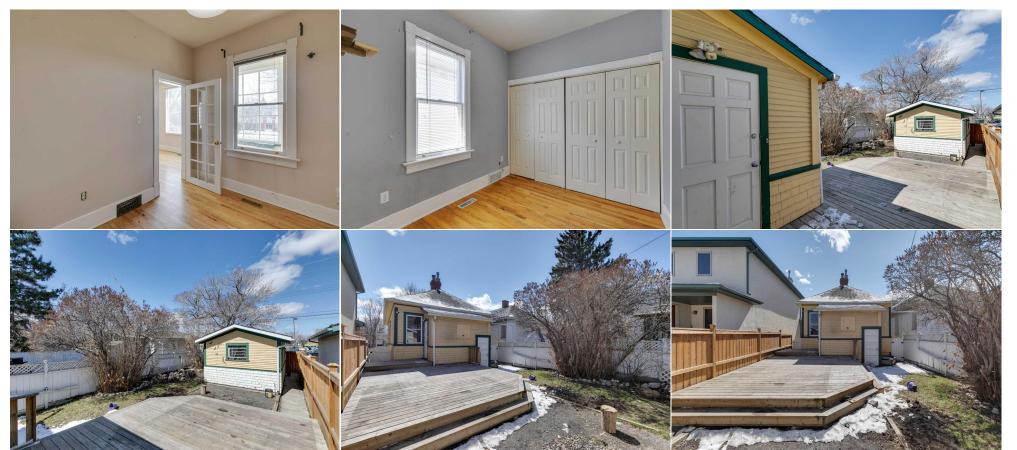

Alley Access, Garage Door Opener, Single Garage Detached

Utilities and Features

| Roof:<br>Heating:<br>Sewer:                             | Asphalt Shir<br>Forced Air,N | -                                                                                                         |                                                            | Construction:<br><b>Shingle Siding,Wood Fi</b><br>Flooring:        | Shingle Siding,Wood Frame,Wood Siding |                                           |  |  |  |
|---------------------------------------------------------|------------------------------|-----------------------------------------------------------------------------------------------------------|------------------------------------------------------------|--------------------------------------------------------------------|---------------------------------------|-------------------------------------------|--|--|--|
| Ext Feat:                                               | None                         |                                                                                                           |                                                            | Hardwood,Linoleum<br>Water Source:<br>Fnd/Bsmt:<br>Poured Concrete |                                       |                                           |  |  |  |
| Kitchen Appl:<br>Int Feat:<br>Utilities:                |                              | Dishwasher,Electric Stove,Garage Control(s),Refrigerator,Washer/Dryer<br>Wood Windows<br>Room Information |                                                            |                                                                    |                                       |                                           |  |  |  |
| <u>Room</u><br>Living Room<br>Kitchen<br>Porch - Enclos | ed                           | <u>Level</u><br>Main<br>Main<br>Main                                                                      | Dimensions<br>13`0" x 9`7"<br>11`10" x 9`7"<br>8`3" x 4`8" | <u>Room</u><br>Dining Room<br>Mud Room<br>4pc Bathroom             | <u>Level</u><br>Main<br>Main<br>Main  | Dimensions<br>14'0" x 9'7"<br>7`2" x 5`6" |  |  |  |
| Bedroom - Prin<br>Other                                 | mary                         | Main<br>Basement                                                                                          | 9`6" x 8`2"<br>14`2" x 9`3"                                | Bedroom<br>Legal/Tax/Financial                                     | Main                                  | 9`11" x 8`2"                              |  |  |  |

| Title:<br><b>Fee Simple</b> | Zoning:<br>M-C2                                                                                                                                                                                                                                                                                                                                                                                       |  |  |  |  |
|-----------------------------|-------------------------------------------------------------------------------------------------------------------------------------------------------------------------------------------------------------------------------------------------------------------------------------------------------------------------------------------------------------------------------------------------------|--|--|--|--|
| Legal Desc:                 | 791P                                                                                                                                                                                                                                                                                                                                                                                                  |  |  |  |  |
|                             | Remarks                                                                                                                                                                                                                                                                                                                                                                                               |  |  |  |  |
| Pub Rmks:                   | The possibilities are endless with this Inner-City Bungalow. The main floor, which has high ceilings, consists of 2 bedrooms, a large living room and dining room, a 4-<br>piece bath, and a good-sized kitchen. The backyard features a large deck and a detached single garage. This well-located property is close to Downtown, Shopping,<br>Parks, Schools, and major routes leading out of town. |  |  |  |  |
| Inclusions:                 | There is a security camera and LED floodlights at the front. The workbench and a shelving unit in the Garage. A standing wardrobe and set of cabinets in the basement.                                                                                                                                                                                                                                |  |  |  |  |
| Property Listed By:         | RE/MAX Realty Professionals                                                                                                                                                                                                                                                                                                                                                                           |  |  |  |  |