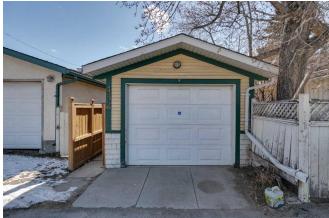

Alley Access, Garage Door Opener, Single Garage Detached

Utilities and Features

| Roof:<br>Heating:<br>Sewer:                             | Asphalt Shir<br>Forced Air,N | -                                                                                                         |                                                            | Construction:<br><b>Shingle Siding,Wood Fi</b><br>Flooring:        | Shingle Siding,Wood Frame,Wood Siding |                                           |  |  |  |
|---------------------------------------------------------|------------------------------|-----------------------------------------------------------------------------------------------------------|------------------------------------------------------------|--------------------------------------------------------------------|---------------------------------------|-------------------------------------------|--|--|--|
| Ext Feat:                                               | None                         |                                                                                                           |                                                            | Hardwood,Linoleum<br>Water Source:<br>Fnd/Bsmt:<br>Poured Concrete |                                       |                                           |  |  |  |
| Kitchen Appl:<br>Int Feat:<br>Utilities:                |                              | Dishwasher,Electric Stove,Garage Control(s),Refrigerator,Washer/Dryer<br>Wood Windows<br>Room Information |                                                            |                                                                    |                                       |                                           |  |  |  |
| <u>Room</u><br>Living Room<br>Kitchen<br>Porch - Enclos | ed                           | <u>Level</u><br>Main<br>Main<br>Main                                                                      | Dimensions<br>13`0" x 9`7"<br>11`10" x 9`7"<br>8`3" x 4`8" | <u>Room</u><br>Dining Room<br>Mud Room<br>4pc Bathroom             | <u>Level</u><br>Main<br>Main<br>Main  | Dimensions<br>14'0" x 9'7"<br>7`2" x 5`6" |  |  |  |
| Bedroom - Prin<br>Other                                 | mary                         | Main<br>Basement                                                                                          | 9`6" x 8`2"<br>14`2" x 9`3"                                | Bedroom<br>Legal/Tax/Financial                                     | Main                                  | 9`11" x 8`2"                              |  |  |  |

| Title:<br><b>Fee Simple</b> | Zoning:<br>M-C2                                                                                                                                                                                                                                                                                                                                                                                       |  |  |  |  |
|-----------------------------|-------------------------------------------------------------------------------------------------------------------------------------------------------------------------------------------------------------------------------------------------------------------------------------------------------------------------------------------------------------------------------------------------------|--|--|--|--|
| Legal Desc:                 | 791P                                                                                                                                                                                                                                                                                                                                                                                                  |  |  |  |  |
|                             | Remarks                                                                                                                                                                                                                                                                                                                                                                                               |  |  |  |  |
| Pub Rmks:                   | The possibilities are endless with this Inner-City Bungalow. The main floor, which has high ceilings, consists of 2 bedrooms, a large living room and dining room, a 4-<br>piece bath, and a good-sized kitchen. The backyard features a large deck and a detached single garage. This well-located property is close to Downtown, Shopping,<br>Parks, Schools, and major routes leading out of town. |  |  |  |  |
| Inclusions:                 | There is a security camera and LED floodlights at the front. The workbench and a shelving unit in the Garage. A standing wardrobe and set of cabinets in the basement.                                                                                                                                                                                                                                |  |  |  |  |
| Property Listed By:         | RE/MAX Realty Professionals                                                                                                                                                                                                                                                                                                                                                                           |  |  |  |  |