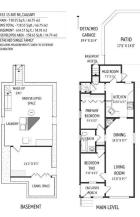

Alley Access, Garage Door Opener, Single Garage Detached

Utilities and Features

| Roof:<br>Heating:<br>Sewer:                             | Asphalt Shir<br>Forced Air,N | -                                                                                                         |                                                            | Construction:<br><b>Shingle Siding,Wood Fi</b><br>Flooring:        | Shingle Siding,Wood Frame,Wood Siding |                                           |  |  |  |
|---------------------------------------------------------|------------------------------|-----------------------------------------------------------------------------------------------------------|------------------------------------------------------------|--------------------------------------------------------------------|---------------------------------------|-------------------------------------------|--|--|--|
| Ext Feat:                                               | None                         |                                                                                                           |                                                            | Hardwood,Linoleum<br>Water Source:<br>Fnd/Bsmt:<br>Poured Concrete |                                       |                                           |  |  |  |
| Kitchen Appl:<br>Int Feat:<br>Utilities:                |                              | Dishwasher,Electric Stove,Garage Control(s),Refrigerator,Washer/Dryer<br>Wood Windows<br>Room Information |                                                            |                                                                    |                                       |                                           |  |  |  |
| <u>Room</u><br>Living Room<br>Kitchen<br>Porch - Enclos | ed                           | <u>Level</u><br>Main<br>Main<br>Main                                                                      | Dimensions<br>13`0" x 9`7"<br>11`10" x 9`7"<br>8`3" x 4`8" | <u>Room</u><br>Dining Room<br>Mud Room<br>4pc Bathroom             | <u>Level</u><br>Main<br>Main<br>Main  | Dimensions<br>14'0" x 9'7"<br>7`2" x 5`6" |  |  |  |
| Bedroom - Prin<br>Other                                 | mary                         | Main<br>Basement                                                                                          | 9`6" x 8`2"<br>14`2" x 9`3"                                | Bedroom<br>Legal/Tax/Financial                                     | Main                                  | 9`11" x 8`2"                              |  |  |  |