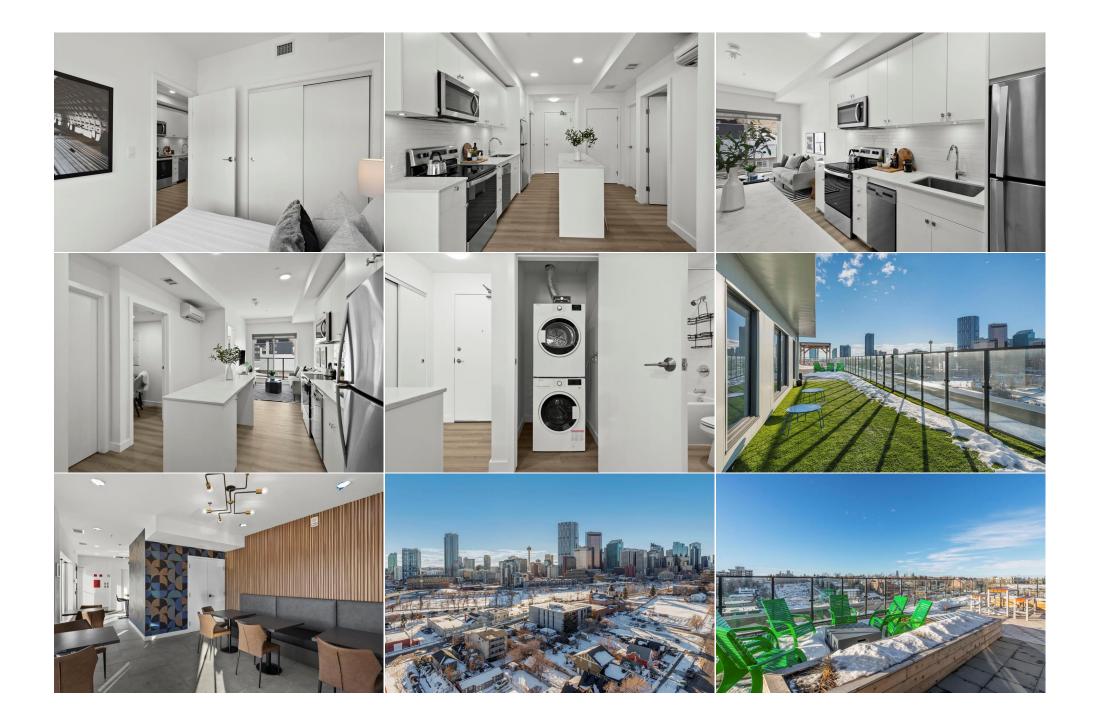

|                                                 | Fee Freq:<br>Monthly                                                                                                                                                                                                                                                                                                                                                                                                                                                                                                                                                                                                                                                                                                                                                                                                                                                                                                                                                                                                                                                                                                                                                                                                                                                                                                                                                                                                                                                                                                                                                                                                                                                                                                                                                                                                                  |
|-------------------------------------------------|---------------------------------------------------------------------------------------------------------------------------------------------------------------------------------------------------------------------------------------------------------------------------------------------------------------------------------------------------------------------------------------------------------------------------------------------------------------------------------------------------------------------------------------------------------------------------------------------------------------------------------------------------------------------------------------------------------------------------------------------------------------------------------------------------------------------------------------------------------------------------------------------------------------------------------------------------------------------------------------------------------------------------------------------------------------------------------------------------------------------------------------------------------------------------------------------------------------------------------------------------------------------------------------------------------------------------------------------------------------------------------------------------------------------------------------------------------------------------------------------------------------------------------------------------------------------------------------------------------------------------------------------------------------------------------------------------------------------------------------------------------------------------------------------------------------------------------------|
| Legal Desc:                                     | 2311205<br>Remarks                                                                                                                                                                                                                                                                                                                                                                                                                                                                                                                                                                                                                                                                                                                                                                                                                                                                                                                                                                                                                                                                                                                                                                                                                                                                                                                                                                                                                                                                                                                                                                                                                                                                                                                                                                                                                    |
| Pub Rmks:<br>Inclusions:<br>Property Listed By: | Welcome to your dream urban retreat located on the cusp of Bridgeland and Crescent Heights! This amazing one bedroom plus den unit is the epitome of modern<br>living in one of Calgary's most desirable neighbourhoods. Located in the low rise second building of the Era complex, this third floor unit is perfect for a first time<br>buyer, someone who works from home or as a turn-key investment opportunity. Upon entering the unit, you will be greeted by an open floorplan that flows<br>seamlessly from the kitchen to the living room. Primary bedroom with large window, beautiful four piece bath and a flex room perfect as an office or additional<br>storage space. With vinyl plank flooring, quartz countertops, stainless steel appliances, an effective kitchen island, AC, and in-suite laundry. This unit also comes<br>with one titled parking stall and a storage locker for your extra belongings. Developed by Minto Communities, the Era building was sustainably built for the future<br>targeting LEED certification. A smart security and resident engagement system is integrated with the units offering one way video calling, facial recognition access,<br>package locker integration, community messaging and virtual concierge services. A rooftop patio in the Era 1 tower (accessible to Era 2 residents) offers a place for<br>residents to gather or entertain their friends with unobstructed views of the Calgary skyline, firepits for cozy catch up sessions along with barbecues and a great<br>indoor workspace. Located in a prime location, Era is just steps away from fantastic shops, restaurants, parks, playgrounds, the river pathway system, downtown<br>Calgary and transit options including the Bridgeland LRT station.<br>N/A<br>Sotheby's International Realty Canada |