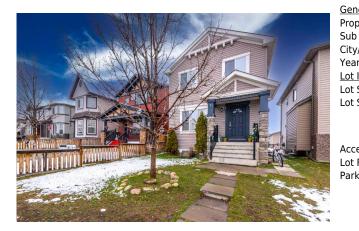

## 222 SADDLEBROOK Way, Calgary T3J 0B5

| Date:                                       |                            |
|---------------------------------------------|----------------------------|
| Status: Active County: Calgary Change: None | Association: Fort McMurray |

| eneral Information   | <u>l</u>                                    |                   |           | DOM           |           |
|----------------------|---------------------------------------------|-------------------|-----------|---------------|-----------|
| ор Туре:             | Residential                                 |                   |           | 30            |           |
| b Type:              | Detached                                    |                   |           | <u>Layout</u> |           |
| y/Town:              | Calgary                                     | Finished Floor Ar | <u>ea</u> | Beds:         | 5 (3 2 )  |
| ar Built:            | 2006                                        | Abv Sqft:         | 1,461     | Baths:        | 3.5 (3 1) |
| <u>t Information</u> |                                             | Low Sqft:         |           | Style:        | 2 Storey  |
| t Sz Ar:             | 3,035 sqft                                  | Ttl Sqft:         | 1,461     |               |           |
| t Shape:             |                                             |                   |           | Parking       |           |
|                      |                                             |                   |           | Ttl Park:     | 2         |
|                      |                                             |                   |           |               | £         |
|                      |                                             |                   |           | Garage Sz:    |           |
| cess:                |                                             |                   |           |               |           |
| t Feat:              | Back Lane,Back Yard,Cleared,Rectangular Lot |                   |           |               |           |
| rk Feat:             | Carport                                     |                   |           |               |           |

| Bedroom - Primary                               | Second                                                                                                                                                                                                                                                                                                                                                                                                                                                                                                                                                                                                                                                                                                                                                                                                                                                                                                                                                             | 12`0" x 13`11" | Walk-In Closet<br>Legal/Tax/Financial | Second | 6`10" x 6`7" |
|-------------------------------------------------|--------------------------------------------------------------------------------------------------------------------------------------------------------------------------------------------------------------------------------------------------------------------------------------------------------------------------------------------------------------------------------------------------------------------------------------------------------------------------------------------------------------------------------------------------------------------------------------------------------------------------------------------------------------------------------------------------------------------------------------------------------------------------------------------------------------------------------------------------------------------------------------------------------------------------------------------------------------------|----------------|---------------------------------------|--------|--------------|
| Title:<br>Fee Simple<br>Legal Desc:             | 061054                                                                                                                                                                                                                                                                                                                                                                                                                                                                                                                                                                                                                                                                                                                                                                                                                                                                                                                                                             | Zoning:<br>SR  |                                       |        |              |
|                                                 | Remarks                                                                                                                                                                                                                                                                                                                                                                                                                                                                                                                                                                                                                                                                                                                                                                                                                                                                                                                                                            |                |                                       |        |              |
| Pub Rmks:<br>Inclusions:<br>Property Listed By: | Welcome to the beautiful house 2006 built south facing beautifully designed better than new house in the the community of Saddleridge. This fabulous home has a total of 5 bedrooms, 3.5 bathrooms. Main level features an open and bright living room, half bathroom, Laundry room, kitchen with lots of cabinets and pantry, dinning area with a leading door to a huge backyard is ideal for enjoying the summer activities with maximum sunshine. Upper level consists of a spacious master bedroom with a walk in closet and 4-pcs attached bathroom. Also, two other good sized bedrooms, 3 pcs bathroom completes the upper level. Lower level have 2 decent size bedrooms with big windows, full kitchen, 4 pcs bathroom with separate laundry and entrance, currently rented at illegal suite\$1,100 per month . This south facing house is at walking distance to multiple bus stops, public parks, schools and shopping centers nearby. NONE CIR Realty |                |                                       |        |              |