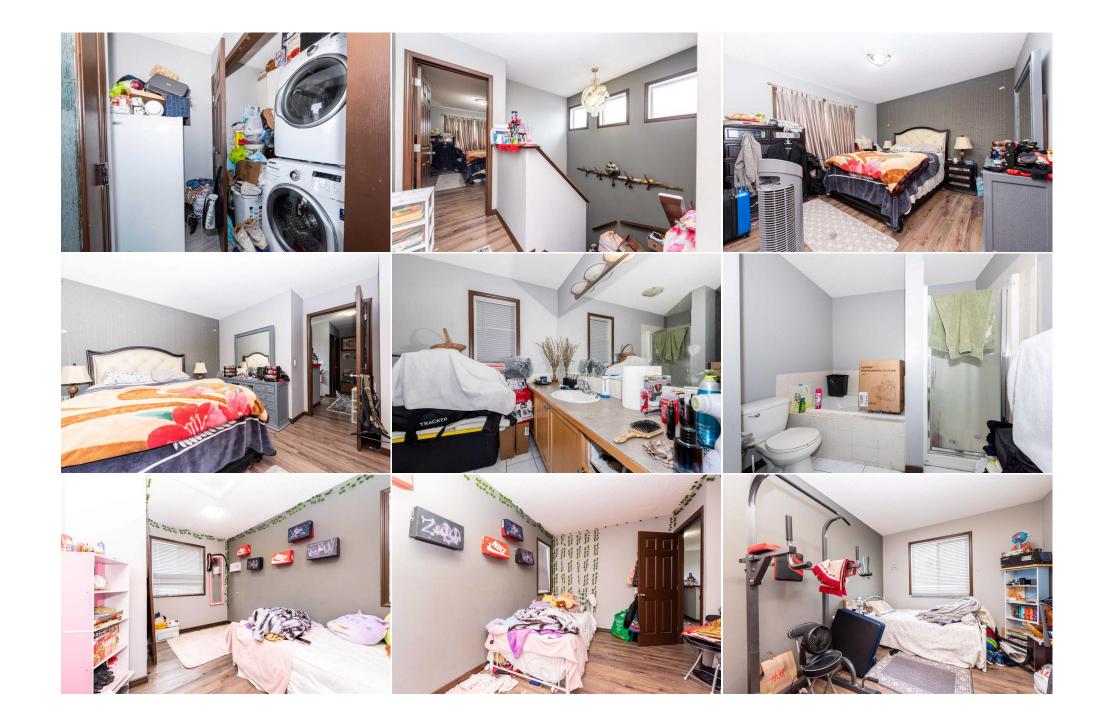

Utilities and Features

| Roof: Asphalt Shingle<br>Heating: Forced Air,Natural Gas<br>Sewer:<br>Ext Feat: None |                                                              |                   | Construction:<br>Vinyl Siding,Wood Frame<br>Flooring:<br>Laminate,Tile<br>Water Source:<br>Fnd/Bsmt:<br>Poured Concrete | 3        |                   |  |
|--------------------------------------------------------------------------------------|--------------------------------------------------------------|-------------------|-------------------------------------------------------------------------------------------------------------------------|----------|-------------------|--|
| Kitchen Appl:                                                                        | en Appl: Dishwasher,Dryer,Electric Stove,Refrigerator,Washer |                   |                                                                                                                         |          |                   |  |
| Int Feat: No Animal Home,No Smoking Home,Separate Entrance,Vinyl Windows Utilities:  |                                                              |                   |                                                                                                                         |          |                   |  |
|                                                                                      |                                                              |                   | Room Information                                                                                                        |          |                   |  |
| <u>Room</u>                                                                          | Level                                                        | <b>Dimensions</b> | Room                                                                                                                    | Level    | <b>Dimensions</b> |  |
| Family Room                                                                          | Basement                                                     | 13`3" x 14`9"     | Kitchen                                                                                                                 | Basement | 5`0" x 12`6"      |  |
| Bedroom                                                                              | Basement                                                     | 9`0" x 12`6"      | 4pc Bathroom                                                                                                            | Basement | 4`1" x 7`7"       |  |
| Bedroom                                                                              | Basement                                                     | 8`9" x 12`6"      | Laundry                                                                                                                 | Basement | 3`6" x 5`1"       |  |
| 2pc Bathroom                                                                         | Main                                                         | 6`0" x 6`2"       | Family Room                                                                                                             | Main     | 12`3" x 9`11"     |  |
| Kitchen                                                                              | Main                                                         | 13`5" x 10`1"     | Living Room                                                                                                             | Main     | 12`1" x 12`0"     |  |
| 3pc Bathroom                                                                         | Second                                                       | 8`5" x 5`6"       | 4pc Ensuite bath                                                                                                        | Second   | 8`6" x 10`9"      |  |
| Bedroom                                                                              | Second                                                       | 9`10" x 12`2"     | Bedroom                                                                                                                 | Second   | 9`1" x 12`2"      |  |

| Bedroom - Primary                               | Second                                                                                                                                                                                                                                                                                                                                                                                                                                                                                                                                                                                                                                                                                                                                                                                                                                                                                                                                                             | 12`0" x 13`11" | Walk-In Closet<br>Legal/Tax/Financial | Second | 6`10" x 6`7" |
|-------------------------------------------------|--------------------------------------------------------------------------------------------------------------------------------------------------------------------------------------------------------------------------------------------------------------------------------------------------------------------------------------------------------------------------------------------------------------------------------------------------------------------------------------------------------------------------------------------------------------------------------------------------------------------------------------------------------------------------------------------------------------------------------------------------------------------------------------------------------------------------------------------------------------------------------------------------------------------------------------------------------------------|----------------|---------------------------------------|--------|--------------|
| Title:<br>Fee Simple<br>Legal Desc:             | 061054                                                                                                                                                                                                                                                                                                                                                                                                                                                                                                                                                                                                                                                                                                                                                                                                                                                                                                                                                             | Zoning:<br>SR  |                                       |        |              |
|                                                 | Remarks                                                                                                                                                                                                                                                                                                                                                                                                                                                                                                                                                                                                                                                                                                                                                                                                                                                                                                                                                            |                |                                       |        |              |
| Pub Rmks:<br>Inclusions:<br>Property Listed By: | Welcome to the beautiful house 2006 built south facing beautifully designed better than new house in the the community of Saddleridge. This fabulous home has a total of 5 bedrooms, 3.5 bathrooms. Main level features an open and bright living room, half bathroom, Laundry room, kitchen with lots of cabinets and pantry, dinning area with a leading door to a huge backyard is ideal for enjoying the summer activities with maximum sunshine. Upper level consists of a spacious master bedroom with a walk in closet and 4-pcs attached bathroom. Also, two other good sized bedrooms, 3 pcs bathroom completes the upper level. Lower level have 2 decent size bedrooms with big windows, full kitchen, 4 pcs bathroom with separate laundry and entrance, currently rented at illegal suite\$1,100 per month . This south facing house is at walking distance to multiple bus stops, public parks, schools and shopping centers nearby. NONE CIR Realty |                |                                       |        |              |