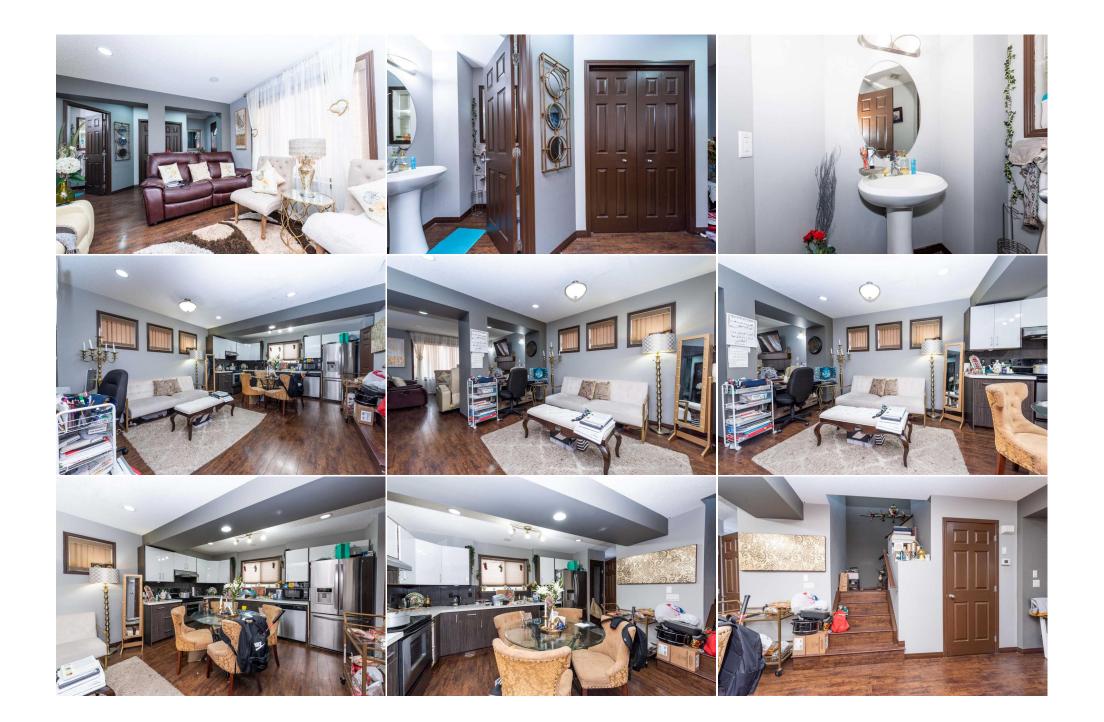

Utilities and Features

| Roof: Asphalt Shingle<br>Heating: Forced Air,Natural Gas<br>Sewer:<br>Ext Feat: None |                                                              |                   | Construction:<br>Vinyl Siding,Wood Frame<br>Flooring:<br>Laminate,Tile<br>Water Source:<br>Fnd/Bsmt:<br>Poured Concrete | 3        |                   |  |
|--------------------------------------------------------------------------------------|--------------------------------------------------------------|-------------------|-------------------------------------------------------------------------------------------------------------------------|----------|-------------------|--|
| Kitchen Appl:                                                                        | en Appl: Dishwasher,Dryer,Electric Stove,Refrigerator,Washer |                   |                                                                                                                         |          |                   |  |
| Int Feat: No Animal Home,No Smoking Home,Separate Entrance,Vinyl Windows Utilities:  |                                                              |                   |                                                                                                                         |          |                   |  |
|                                                                                      |                                                              |                   | Room Information                                                                                                        |          |                   |  |
| <u>Room</u>                                                                          | Level                                                        | <b>Dimensions</b> | Room                                                                                                                    | Level    | <b>Dimensions</b> |  |
| Family Room                                                                          | Basement                                                     | 13`3" x 14`9"     | Kitchen                                                                                                                 | Basement | 5`0" x 12`6"      |  |
| Bedroom                                                                              | Basement                                                     | 9`0" x 12`6"      | 4pc Bathroom                                                                                                            | Basement | 4`1" x 7`7"       |  |
| Bedroom                                                                              | Basement                                                     | 8`9" x 12`6"      | Laundry                                                                                                                 | Basement | 3`6" x 5`1"       |  |
| 2pc Bathroom                                                                         | Main                                                         | 6`0" x 6`2"       | Family Room                                                                                                             | Main     | 12`3" x 9`11"     |  |
| Kitchen                                                                              | Main                                                         | 13`5" x 10`1"     | Living Room                                                                                                             | Main     | 12`1" x 12`0"     |  |
| 3pc Bathroom                                                                         | Second                                                       | 8`5" x 5`6"       | 4pc Ensuite bath                                                                                                        | Second   | 8`6" x 10`9"      |  |
| Bedroom                                                                              | Second                                                       | 9`10" x 12`2"     | Bedroom                                                                                                                 | Second   | 9`1" x 12`2"      |  |

| Bedroom - Primary                               | Second                                                                                                                                                                                                                                                                                                                                                                                                                                                                                                                                                                                                                                                                                                                                                                                                                                                                                                                                                             | 12`0" x 13`11" | Walk-In Closet<br>Legal/Tax/Financial | Second | 6`10" x 6`7" |
|-------------------------------------------------|--------------------------------------------------------------------------------------------------------------------------------------------------------------------------------------------------------------------------------------------------------------------------------------------------------------------------------------------------------------------------------------------------------------------------------------------------------------------------------------------------------------------------------------------------------------------------------------------------------------------------------------------------------------------------------------------------------------------------------------------------------------------------------------------------------------------------------------------------------------------------------------------------------------------------------------------------------------------|----------------|---------------------------------------|--------|--------------|
| Title:<br>Fee Simple<br>Legal Desc:             | 061054                                                                                                                                                                                                                                                                                                                                                                                                                                                                                                                                                                                                                                                                                                                                                                                                                                                                                                                                                             | Zoning:<br>SR  |                                       |        |              |
|                                                 | Remarks                                                                                                                                                                                                                                                                                                                                                                                                                                                                                                                                                                                                                                                                                                                                                                                                                                                                                                                                                            |                |                                       |        |              |
| Pub Rmks:<br>Inclusions:<br>Property Listed By: | Welcome to the beautiful house 2006 built south facing beautifully designed better than new house in the the community of Saddleridge. This fabulous home has a total of 5 bedrooms, 3.5 bathrooms. Main level features an open and bright living room, half bathroom, Laundry room, kitchen with lots of cabinets and pantry, dinning area with a leading door to a huge backyard is ideal for enjoying the summer activities with maximum sunshine. Upper level consists of a spacious master bedroom with a walk in closet and 4-pcs attached bathroom. Also, two other good sized bedrooms, 3 pcs bathroom completes the upper level. Lower level have 2 decent size bedrooms with big windows, full kitchen, 4 pcs bathroom with separate laundry and entrance, currently rented at illegal suite\$1,100 per month . This south facing house is at walking distance to multiple bus stops, public parks, schools and shopping centers nearby. NONE CIR Realty |                |                                       |        |              |