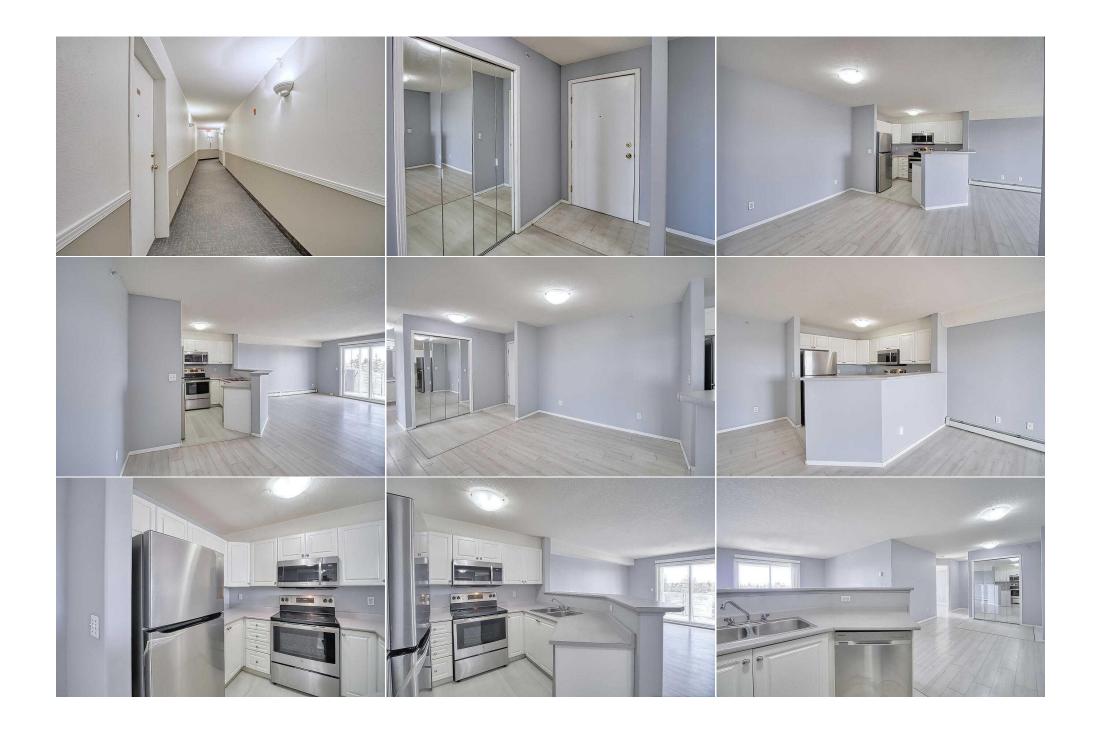

4pc Bathroom Main Legal/Tax/Financial

Condo Fee: Title: Zoning: Fee Freq: Monthly

Legal Desc: **0311962** 

Remarks

Pub Rmks: Vacant for immediate possession. All freshly painted and ready to move in unit. Nice and open plan with Big Living room with patio doors to the Balcony, Open

kitchen area with Dining as well as Bar counters, 2 Bedrooms on the top floor with full bathroom and Laundry-storage. Very Good building and maintained. walking

distance to shopping and other Amenities and close to Trans Canada Hyw and Stoney trail. 2 Titled Underground Parking with storage unit.