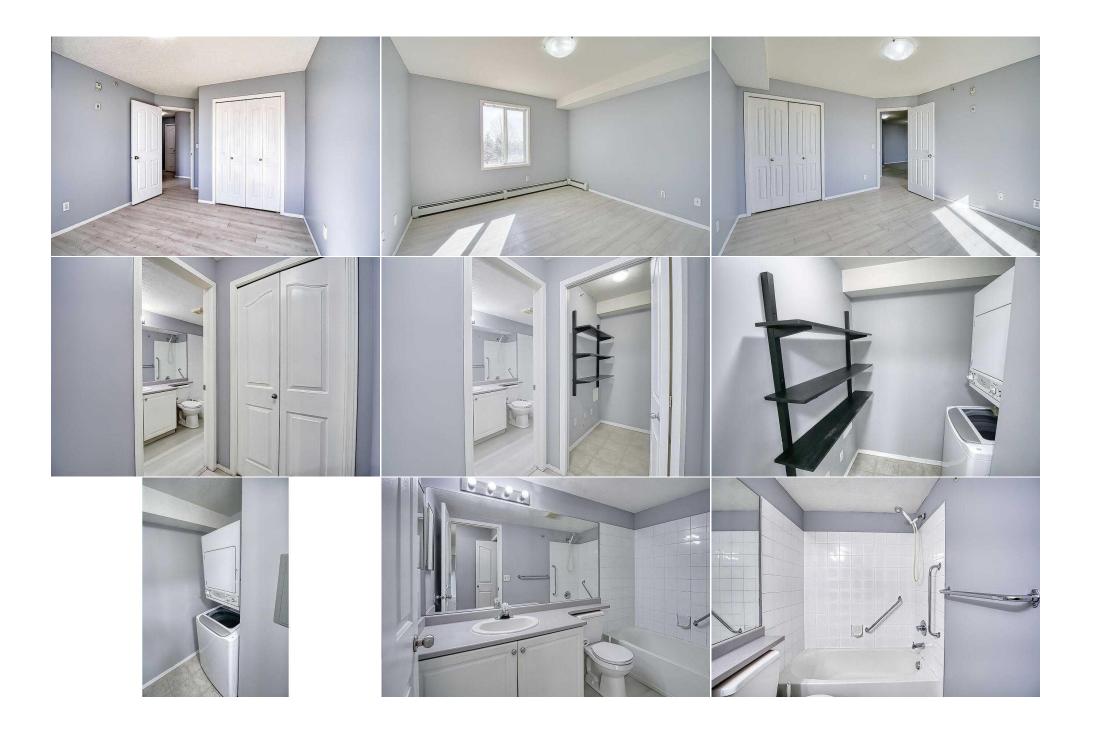

**Poured Concrete** 

Kitchen Appl: Dishwasher, Dryer, Electric Stove, Refrigerator, Washer

Int Feat: **No Animal Home** 

**Utilities:** 

**Room Information** 

Level Room **Dimensions** Room Level **Dimensions Living Room** Main 52`10" x 39`9" **Dining Room** Main 37`9" x 32`10" 29`6" x 27`7" 40`0" x 37`9" Kitchen Main **Bedroom - Primary** Main **Bedroom** Main 43`8" x 33`6" Laundry Main 20`4" x 18`4"

4pc Bathroom Main Legal/Tax/Financial

Condo Fee: Title: Zoning: Fee Freq: Monthly

Legal Desc: **0311962** 

Remarks

Pub Rmks: Vacant for immediate possession. All freshly painted and ready to move in unit. Nice and open plan with Big Living room with patio doors to the Balcony, Open

kitchen area with Dining as well as Bar counters, 2 Bedrooms on the top floor with full bathroom and Laundry-storage. Very Good building and maintained. walking

distance to shopping and other Amenities and close to Trans Canada Hyw and Stoney trail. 2 Titled Underground Parking with storage unit.