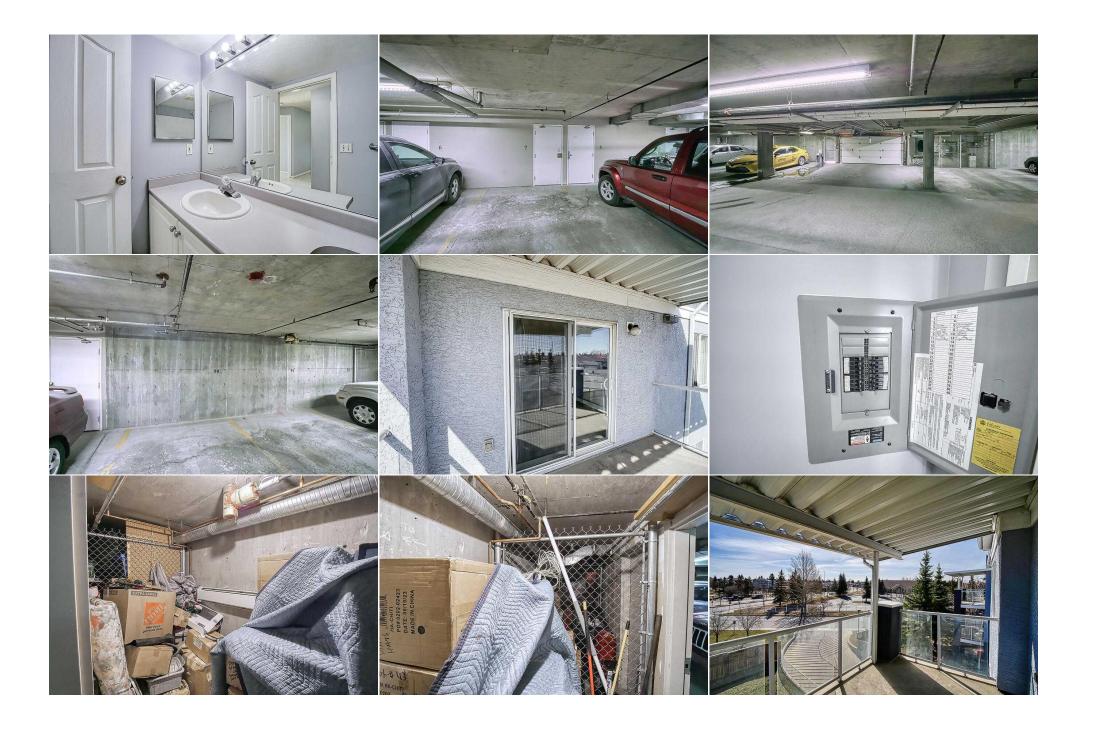

4pc Bathroom Main Legal/Tax/Financial

Condo Fee: Title: Zoning: Fee Freq: Monthly

Legal Desc: **0311962** 

Remarks

Pub Rmks: Vacant for immediate possession. All freshly painted and ready to move in unit. Nice and open plan with Big Living room with patio doors to the Balcony, Open

kitchen area with Dining as well as Bar counters, 2 Bedrooms on the top floor with full bathroom and Laundry-storage. Very Good building and maintained. walking

distance to shopping and other Amenities and close to Trans Canada Hyw and Stoney trail. 2 Titled Underground Parking with storage unit.