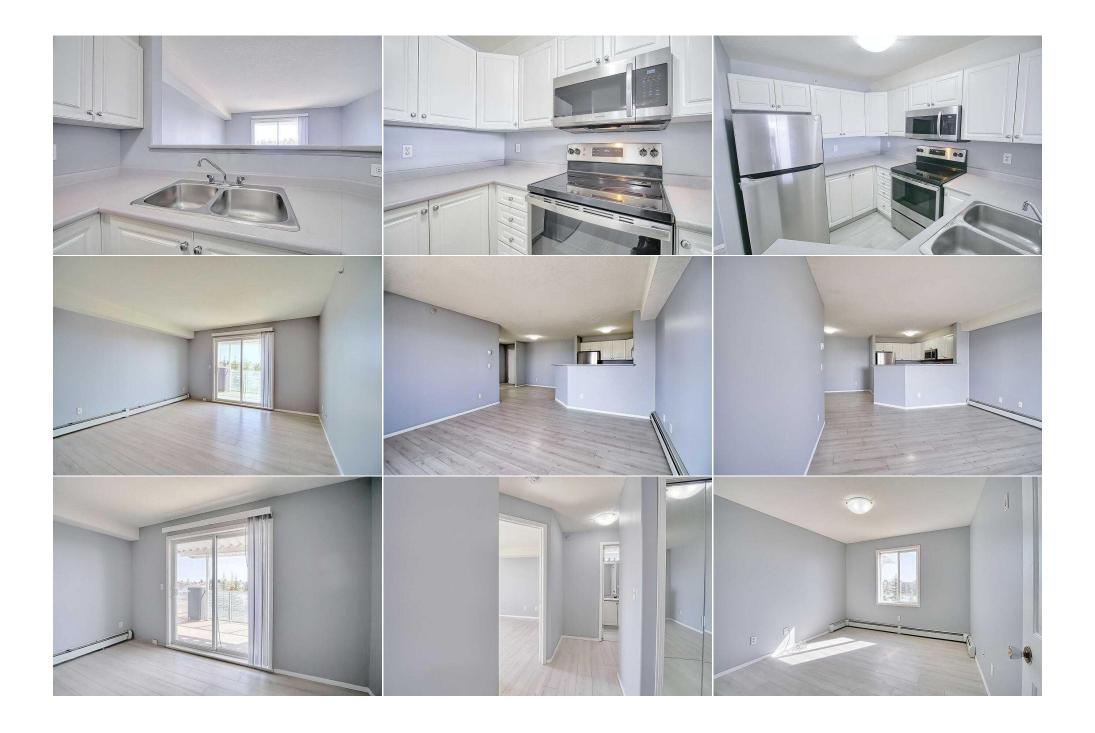

4pc Bathroom Main Legal/Tax/Financial

Condo Fee: Title: Zoning: Fee Freq: Monthly

Legal Desc: **0311962** 

Remarks

Pub Rmks: Vacant for immediate possession. All freshly painted and ready to move in unit. Nice and open plan with Big Living room with patio doors to the Balcony, Open

kitchen area with Dining as well as Bar counters, 2 Bedrooms on the top floor with full bathroom and Laundry-storage. Very Good building and maintained. walking

distance to shopping and other Amenities and close to Trans Canada Hyw and Stoney trail. 2 Titled Underground Parking with storage unit.