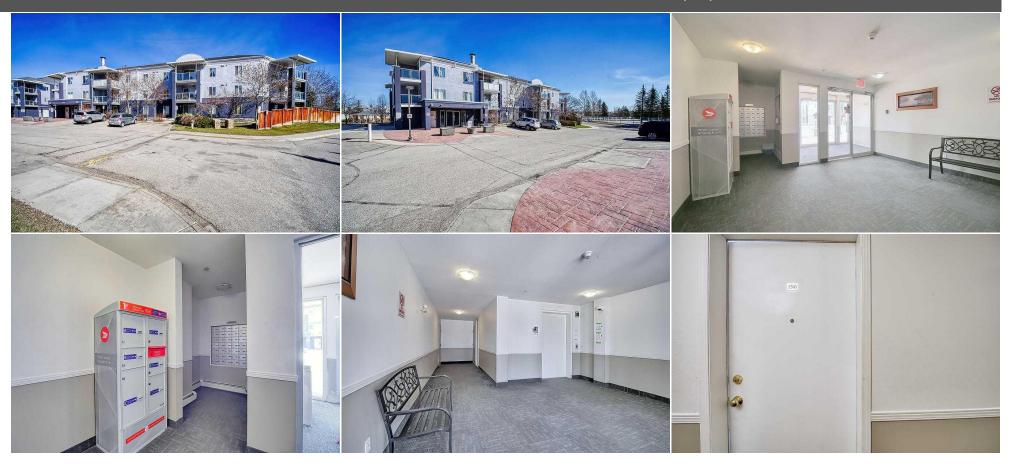

4pc Bathroom Main Legal/Tax/Financial

Condo Fee: Title: Zoning: Fee Freq: Monthly

Legal Desc: **0311962** 

Remarks

Pub Rmks: Vacant for immediate possession. All freshly painted and ready to move in unit. Nice and open plan with Big Living room with patio doors to the Balcony, Open

kitchen area with Dining as well as Bar counters, 2 Bedrooms on the top floor with full bathroom and Laundry-storage. Very Good building and maintained. walking

distance to shopping and other Amenities and close to Trans Canada Hyw and Stoney trail. 2 Titled Underground Parking with storage unit.