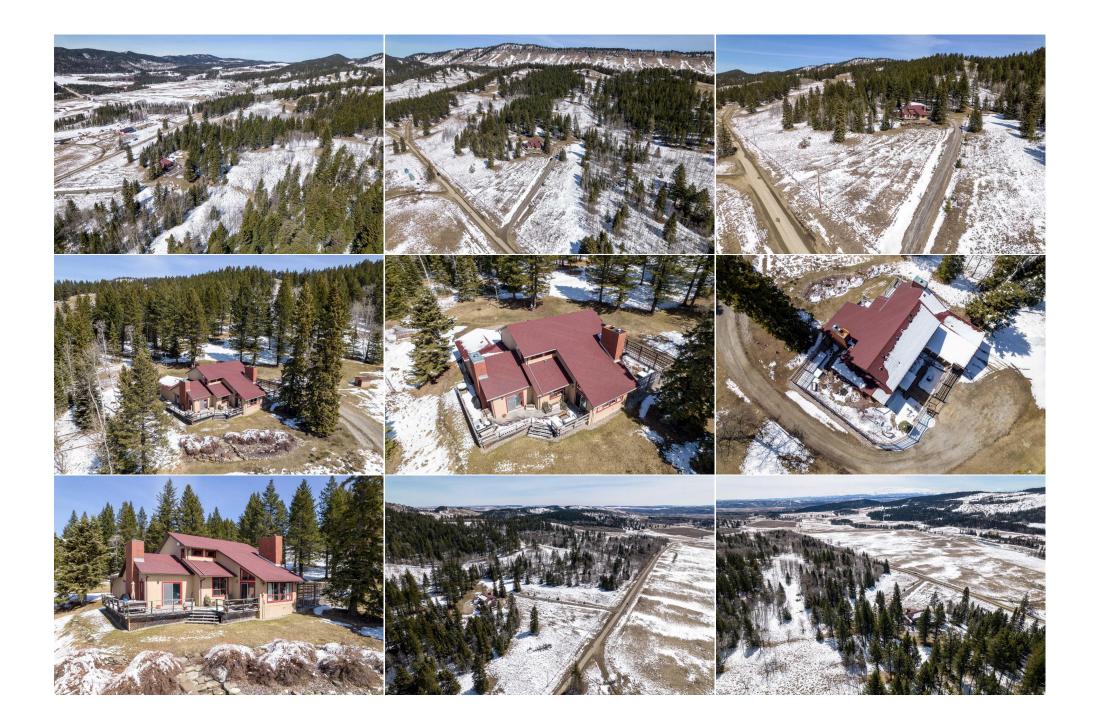

| Bedroom<br>Den<br>Hobby Room                    | Lower<br>Lower<br>Lower                                                                                                                                                                                                                                                                                                                                                                                                                                                                                                                                                                                                                                                                                                                                                                                                                                                                                                                                                                                                                                                                                                                                                                                                                                                                                                                                                                                                                                                                                                                                                                                                                                                                                                                                                                                                                                                                                                                                                                                                                                                                                                        | 14`5" x 8`11"<br>20`7" x 10`4"<br>22`7" x 13`2" | Bedroom<br>Laundry | Lower<br>Lower | 10`6" x 9`0"<br>19`5" x 7`11" |  |  |  |
|-------------------------------------------------|--------------------------------------------------------------------------------------------------------------------------------------------------------------------------------------------------------------------------------------------------------------------------------------------------------------------------------------------------------------------------------------------------------------------------------------------------------------------------------------------------------------------------------------------------------------------------------------------------------------------------------------------------------------------------------------------------------------------------------------------------------------------------------------------------------------------------------------------------------------------------------------------------------------------------------------------------------------------------------------------------------------------------------------------------------------------------------------------------------------------------------------------------------------------------------------------------------------------------------------------------------------------------------------------------------------------------------------------------------------------------------------------------------------------------------------------------------------------------------------------------------------------------------------------------------------------------------------------------------------------------------------------------------------------------------------------------------------------------------------------------------------------------------------------------------------------------------------------------------------------------------------------------------------------------------------------------------------------------------------------------------------------------------------------------------------------------------------------------------------------------------|-------------------------------------------------|--------------------|----------------|-------------------------------|--|--|--|
|                                                 | Legal/Tax/Financial                                                                                                                                                                                                                                                                                                                                                                                                                                                                                                                                                                                                                                                                                                                                                                                                                                                                                                                                                                                                                                                                                                                                                                                                                                                                                                                                                                                                                                                                                                                                                                                                                                                                                                                                                                                                                                                                                                                                                                                                                                                                                                            |                                                 |                    |                |                               |  |  |  |
| Title:<br><b>Fee Simple</b><br>Legal Desc:      |                                                                                                                                                                                                                                                                                                                                                                                                                                                                                                                                                                                                                                                                                                                                                                                                                                                                                                                                                                                                                                                                                                                                                                                                                                                                                                                                                                                                                                                                                                                                                                                                                                                                                                                                                                                                                                                                                                                                                                                                                                                                                                                                | Zoning:<br>A-GEN                                |                    |                |                               |  |  |  |
|                                                 |                                                                                                                                                                                                                                                                                                                                                                                                                                                                                                                                                                                                                                                                                                                                                                                                                                                                                                                                                                                                                                                                                                                                                                                                                                                                                                                                                                                                                                                                                                                                                                                                                                                                                                                                                                                                                                                                                                                                                                                                                                                                                                                                |                                                 | Remarks            |                |                               |  |  |  |
| Pub Rmks:<br>Inclusions:<br>Property Listed By: | Nestled amongst 18 acres of serene countryside near the Beaupre Community Hall, this property offers a picturesque retreat that blends natural beauty with modern living. Stepping inside, you're immediately greeted by an abundance of natural light that bathes the home in a warm and inviting glow. The heart of the home is the living room and primary bedroom, both with stunning vaulted ceilings and featuring two floor-to-ceiling rock fireplaces that add a touch of rustic elegance. The spacious kitchen complete with a convenient sit-up bar for casual dining, flows effortlessly into the dining room, creating an ideal space for both everyday meals and entertaining guests. The main level also includes an office/flex room, a sunroom that invites relaxation and serenity and a convenient half bath for guests' use. Upstairs, the 2nd primary bedroom awaits with its own ensuite bathroom, accompanied by two more generously-sized bedrooms and another full bath, ensuring comfort and privacy for all. Descend to the lower level, where you'll find a den perfect for cozy evenings, an additional bedroom, a versatile craft/flex room, a workshop for DIY enthusiasts, a storage room and a utility room. With a total of six bedrooms, this home offers ample space for a growing family or hosting guests. Outside, a spacious deck wonderful for outdoor gatherings and leisurely moments and a charming tall character fence that encloses a courtyard creating a private oasis to enjoy throughout the day. For those with a green thumb, a greenhouse provides the perfect opportunity to grow your own produce, adding to the self-sufficiency and charm of this country home. Escape the hustle and bustle to the tranquility and peacefulness that this property offers. Don't miss the chance to experience this exceptional property firsthand. Contact your realtor today to schedule a private showing and discover country living at its finest. John Deere ride on lawnmower (negotiable), Greenhouse, Garbage Compactor (As Is) seller has never used, Large Table, Book Sh |                                                 |                    |                |                               |  |  |  |