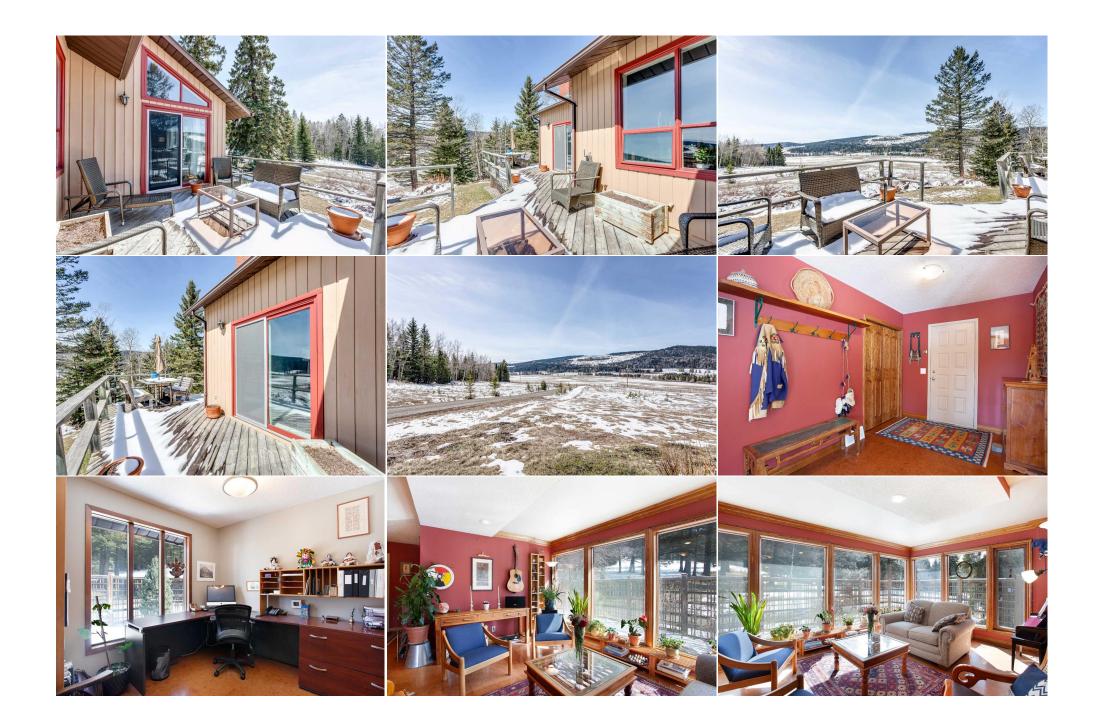

| Bedroom<br>Den<br>Hobby Room                    | Lower<br>Lower<br>Lower                                                                                                                                                                                                                                                                                                                                                                                                                                                                                                                                                                                                                                                                                                                                                                                                                                                                                                                                                                                                                                                                                                                                                                                                                                                                                                                                                                                                                                                                                                                                                                                                                                                                                                                                                                                                                                                                                                                                                                                                                                                                                                        | 14`5" x 8`11"<br>20`7" x 10`4"<br>22`7" x 13`2" | Bedroom<br>Laundry | Lower<br>Lower | 10`6" x 9`0"<br>19`5" x 7`11" |  |  |  |
|-------------------------------------------------|--------------------------------------------------------------------------------------------------------------------------------------------------------------------------------------------------------------------------------------------------------------------------------------------------------------------------------------------------------------------------------------------------------------------------------------------------------------------------------------------------------------------------------------------------------------------------------------------------------------------------------------------------------------------------------------------------------------------------------------------------------------------------------------------------------------------------------------------------------------------------------------------------------------------------------------------------------------------------------------------------------------------------------------------------------------------------------------------------------------------------------------------------------------------------------------------------------------------------------------------------------------------------------------------------------------------------------------------------------------------------------------------------------------------------------------------------------------------------------------------------------------------------------------------------------------------------------------------------------------------------------------------------------------------------------------------------------------------------------------------------------------------------------------------------------------------------------------------------------------------------------------------------------------------------------------------------------------------------------------------------------------------------------------------------------------------------------------------------------------------------------|-------------------------------------------------|--------------------|----------------|-------------------------------|--|--|--|
|                                                 | Legal/Tax/Financial                                                                                                                                                                                                                                                                                                                                                                                                                                                                                                                                                                                                                                                                                                                                                                                                                                                                                                                                                                                                                                                                                                                                                                                                                                                                                                                                                                                                                                                                                                                                                                                                                                                                                                                                                                                                                                                                                                                                                                                                                                                                                                            |                                                 |                    |                |                               |  |  |  |
| Title:<br><b>Fee Simple</b><br>Legal Desc:      |                                                                                                                                                                                                                                                                                                                                                                                                                                                                                                                                                                                                                                                                                                                                                                                                                                                                                                                                                                                                                                                                                                                                                                                                                                                                                                                                                                                                                                                                                                                                                                                                                                                                                                                                                                                                                                                                                                                                                                                                                                                                                                                                | Zoning:<br>A-GEN                                |                    |                |                               |  |  |  |
|                                                 |                                                                                                                                                                                                                                                                                                                                                                                                                                                                                                                                                                                                                                                                                                                                                                                                                                                                                                                                                                                                                                                                                                                                                                                                                                                                                                                                                                                                                                                                                                                                                                                                                                                                                                                                                                                                                                                                                                                                                                                                                                                                                                                                |                                                 | Remarks            |                |                               |  |  |  |
| Pub Rmks:<br>Inclusions:<br>Property Listed By: | Nestled amongst 18 acres of serene countryside near the Beaupre Community Hall, this property offers a picturesque retreat that blends natural beauty with modern living. Stepping inside, you're immediately greeted by an abundance of natural light that bathes the home in a warm and inviting glow. The heart of the home is the living room and primary bedroom, both with stunning vaulted ceilings and featuring two floor-to-ceiling rock fireplaces that add a touch of rustic elegance. The spacious kitchen complete with a convenient sit-up bar for casual dining, flows effortlessly into the dining room, creating an ideal space for both everyday meals and entertaining guests. The main level also includes an office/flex room, a sunroom that invites relaxation and serenity and a convenient half bath for guests' use. Upstairs, the 2nd primary bedroom awaits with its own ensuite bathroom, accompanied by two more generously-sized bedrooms and another full bath, ensuring comfort and privacy for all. Descend to the lower level, where you'll find a den perfect for cozy evenings, an additional bedroom, a versatile craft/flex room, a workshop for DIY enthusiasts, a storage room and a utility room. With a total of six bedrooms, this home offers ample space for a growing family or hosting guests. Outside, a spacious deck wonderful for outdoor gatherings and leisurely moments and a charming tall character fence that encloses a courtyard creating a private oasis to enjoy throughout the day. For those with a green thumb, a greenhouse provides the perfect opportunity to grow your own produce, adding to the self-sufficiency and charm of this country home. Escape the hustle and bustle to the tranquility and peacefulness that this property offers. Don't miss the chance to experience this exceptional property firsthand. Contact your realtor today to schedule a private showing and discover country living at its finest. John Deere ride on lawnmower (negotiable), Greenhouse, Garbage Compactor (As Is) seller has never used, Large Table, Book Sh |                                                 |                    |                |                               |  |  |  |