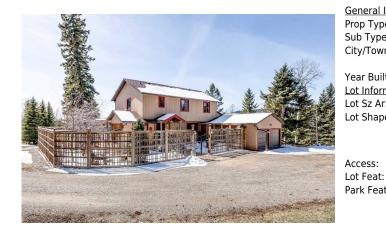

## 270240 RANGE ROAD 54 , Rural Rocky View County T4C 1A4

| MLS®#:  | A2124778 | Area:   | NONE              | Listing<br>Date: | 04/20/24 | List Price: <b>\$1,250,000</b> |
|---------|----------|---------|-------------------|------------------|----------|--------------------------------|
| Status: | Active   | County: | Rocky View County |                  | None     | Association: Fort McMurray     |

| al Information |                                              |                   |       | DOM           |                   |  |
|----------------|----------------------------------------------|-------------------|-------|---------------|-------------------|--|
| /pe:           | Residential                                  |                   |       | 29            |                   |  |
| pe:            | Detached                                     |                   |       | <u>Layout</u> |                   |  |
| wn:            | Rural Rocky View                             | Finished Floor Ar | ea    | Beds:         | 6 (4 2 )          |  |
|                | County                                       | Abv Sqft:         | 2,512 | Baths:        | 2.5 (2 1)         |  |
| uilt:          | 1975                                         | Low Sqft:         |       | Style:        | 2 Storey, Acreage |  |
| ormation       |                                              | Ttl Sqft:         | 2,512 |               | with Residence    |  |
| Ar:            | 784,080 sqft                                 |                   |       |               |                   |  |
| ape:           |                                              |                   |       | Parking       |                   |  |
|                |                                              |                   |       | Ttl Park:     | 4                 |  |
|                |                                              |                   |       | Garage Sz:    | 2                 |  |
| :              |                                              |                   |       | 5             |                   |  |
| at:            | Conservation,No Neighbours Behind,Many Trees |                   |       |               |                   |  |
| eat:           | Double Garage Atta                           | ached             |       |               |                   |  |

| Bedroom<br>Den<br>Hobby Room                    | Lower<br>Lower<br>Lower                                                                                                                                                                                                                                                                                                                                                                                                                                                                                                                                                                                                                                                                                                                                                                                                                                                                                                                                                                                                                                                                                                                                                                                                                                                                                                                                                                                                                                                                                                                                                                                                                                                                                                                                                                                                                                                                                                                                                                                                                                                                                                        | 14`5" x 8`11"<br>20`7" x 10`4"<br>22`7" x 13`2" | Bedroom<br>Laundry | Lower<br>Lower | 10`6" x 9`0"<br>19`5" x 7`11" |  |  |  |
|-------------------------------------------------|--------------------------------------------------------------------------------------------------------------------------------------------------------------------------------------------------------------------------------------------------------------------------------------------------------------------------------------------------------------------------------------------------------------------------------------------------------------------------------------------------------------------------------------------------------------------------------------------------------------------------------------------------------------------------------------------------------------------------------------------------------------------------------------------------------------------------------------------------------------------------------------------------------------------------------------------------------------------------------------------------------------------------------------------------------------------------------------------------------------------------------------------------------------------------------------------------------------------------------------------------------------------------------------------------------------------------------------------------------------------------------------------------------------------------------------------------------------------------------------------------------------------------------------------------------------------------------------------------------------------------------------------------------------------------------------------------------------------------------------------------------------------------------------------------------------------------------------------------------------------------------------------------------------------------------------------------------------------------------------------------------------------------------------------------------------------------------------------------------------------------------|-------------------------------------------------|--------------------|----------------|-------------------------------|--|--|--|
|                                                 | Legal/Tax/Financial                                                                                                                                                                                                                                                                                                                                                                                                                                                                                                                                                                                                                                                                                                                                                                                                                                                                                                                                                                                                                                                                                                                                                                                                                                                                                                                                                                                                                                                                                                                                                                                                                                                                                                                                                                                                                                                                                                                                                                                                                                                                                                            |                                                 |                    |                |                               |  |  |  |
| Title:<br><b>Fee Simple</b><br>Legal Desc:      |                                                                                                                                                                                                                                                                                                                                                                                                                                                                                                                                                                                                                                                                                                                                                                                                                                                                                                                                                                                                                                                                                                                                                                                                                                                                                                                                                                                                                                                                                                                                                                                                                                                                                                                                                                                                                                                                                                                                                                                                                                                                                                                                | Zoning:<br>A-GEN                                |                    |                |                               |  |  |  |
|                                                 |                                                                                                                                                                                                                                                                                                                                                                                                                                                                                                                                                                                                                                                                                                                                                                                                                                                                                                                                                                                                                                                                                                                                                                                                                                                                                                                                                                                                                                                                                                                                                                                                                                                                                                                                                                                                                                                                                                                                                                                                                                                                                                                                |                                                 | Remarks            |                |                               |  |  |  |
| Pub Rmks:<br>Inclusions:<br>Property Listed By: | Nestled amongst 18 acres of serene countryside near the Beaupre Community Hall, this property offers a picturesque retreat that blends natural beauty with modern living. Stepping inside, you're immediately greeted by an abundance of natural light that bathes the home in a warm and inviting glow. The heart of the home is the living room and primary bedroom, both with stunning vaulted ceilings and featuring two floor-to-ceiling rock fireplaces that add a touch of rustic elegance. The spacious kitchen complete with a convenient sit-up bar for casual dining, flows effortlessly into the dining room, creating an ideal space for both everyday meals and entertaining guests. The main level also includes an office/flex room, a sunroom that invites relaxation and serenity and a convenient half bath for guests' use. Upstairs, the 2nd primary bedroom awaits with its own ensuite bathroom, accompanied by two more generously-sized bedrooms and another full bath, ensuring comfort and privacy for all. Descend to the lower level, where you'll find a den perfect for cozy evenings, an additional bedroom, a versatile craft/flex room, a workshop for DIY enthusiasts, a storage room and a utility room. With a total of six bedrooms, this home offers ample space for a growing family or hosting guests. Outside, a spacious deck wonderful for outdoor gatherings and leisurely moments and a charming tall character fence that encloses a courtyard creating a private oasis to enjoy throughout the day. For those with a green thumb, a greenhouse provides the perfect opportunity to grow your own produce, adding to the self-sufficiency and charm of this country home. Escape the hustle and bustle to the tranquility and peacefulness that this property offers. Don't miss the chance to experience this exceptional property firsthand. Contact your realtor today to schedule a private showing and discover country living at its finest. John Deere ride on lawnmower (negotiable), Greenhouse, Garbage Compactor (As Is) seller has never used, Large Table, Book Sh |                                                 |                    |                |                               |  |  |  |