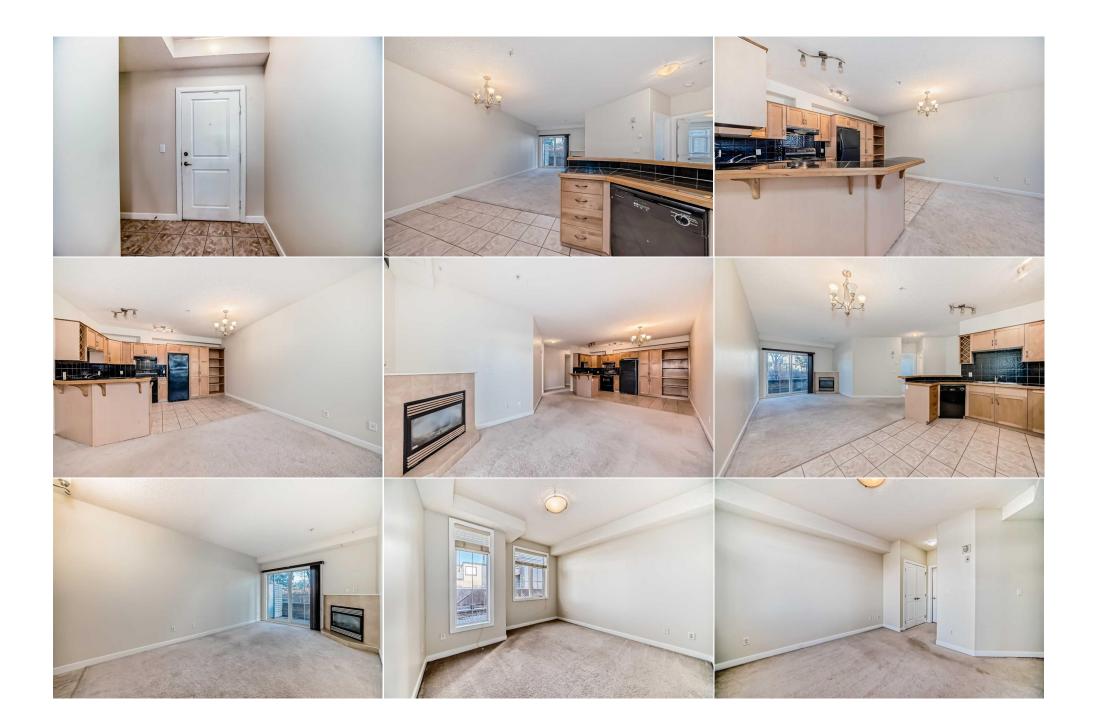

## Electric Gate,Gated,Heated Garage,Underground

Utilities and Features

| Roof:<br>Heating:<br>Sewer:                                                         | Asphalt Shingle<br>In Floor,Fireplace(s) |                                                                                                     | Construction:<br>Brick,Stucco,Wood Frame                                                                      | Brick,Stucco,Wood Frame<br>Flooring:<br>Carpet,Ceramic Tile<br>Water Source:<br>Fnd/Bsmt:<br>Poured Concrete<br>igerator,Washer/Dryer,Window Coverings |                                                                                             |  |  |  |
|-------------------------------------------------------------------------------------|------------------------------------------|-----------------------------------------------------------------------------------------------------|---------------------------------------------------------------------------------------------------------------|--------------------------------------------------------------------------------------------------------------------------------------------------------|---------------------------------------------------------------------------------------------|--|--|--|
| Ext Feat:<br>Kitchen Appl:<br>Int Feat:<br>Utilities:                               |                                          | Range,Garage Control(s),Range Hoo<br>or,No Animal Home,No Smoking Hor                               | Carpet, Ceramic Tile<br>Water Source:<br>Fnd/Bsmt:<br>Poured Concrete<br>d,Refrigerator,Washer/Dryer,Window ( |                                                                                                                                                        |                                                                                             |  |  |  |
|                                                                                     | Room Information                         |                                                                                                     |                                                                                                               |                                                                                                                                                        |                                                                                             |  |  |  |
| Room<br>Living Room<br>Bedroom - Prim<br>3pc Ensuite bat<br>4pc Bathroom<br>Laundry | -                                        | <u>Dimensions</u><br>12`7" x 10`0"<br>11`10" x 11`2"<br>9`0" x 5`9"<br>8`4" x 4`11"<br>7`5" x 5`11" | Room<br>Kitchen With Eating Area<br>Walk-In Closet<br>Bedroom<br>Entrance<br>Balcony<br>Legal/Tax/Financial   | <u>Level</u><br>Main<br>Main<br>Main<br>Main<br>Main                                                                                                   | Dimensions<br>14`9" x 11`9"<br>3`3" x 3`2"<br>8`11" x 8`9"<br>8`0" x 6`11"<br>30`0" x 17`5" |  |  |  |

| Condo Fee:<br><b>\$479</b>         |                                                                                                                                                                                                                                                                                                                                                                                                                                                                                                                                                                                                                                                                    | Title:<br><b>Fee Simple</b><br>Fee Freq: |  | Zoning:<br>C-COR1 f3.0h20 |  |  |  |
|------------------------------------|--------------------------------------------------------------------------------------------------------------------------------------------------------------------------------------------------------------------------------------------------------------------------------------------------------------------------------------------------------------------------------------------------------------------------------------------------------------------------------------------------------------------------------------------------------------------------------------------------------------------------------------------------------------------|------------------------------------------|--|---------------------------|--|--|--|
| Legal Desc:                        | 0213865                                                                                                                                                                                                                                                                                                                                                                                                                                                                                                                                                                                                                                                            | Monthly                                  |  |                           |  |  |  |
|                                    | Remarks                                                                                                                                                                                                                                                                                                                                                                                                                                                                                                                                                                                                                                                            |                                          |  |                           |  |  |  |
| Pub Rmks:                          | Welcome to this beautiful condo is over 885 sq.ft of living space. Located in the popular area of Bankview in SW Calgary. Freshly Painted, Featuring Two Bedrooms<br>Primary Bedroom with 3-PC ensuite, Second Bedroom, Another 4-PC bathroom, Spacious Living Room with Fireplace, Kitchen with eating Bar and Black appliances,<br>Tile Counters, A huge Patio with Gas line fore those year-round BBQs and entertainment. Underground heated and secured parking room. Parking Stall #20 is<br>assigned to this unit. This unit is walking distance to many shops and services, restaurants, public transportation and parks. Don't miss out on this impeccable |                                          |  |                           |  |  |  |
| Inclusions:<br>Property Listed By: | condo. Call for your privat<br>N/A<br>Century 21 Bamber Realty                                                                                                                                                                                                                                                                                                                                                                                                                                                                                                                                                                                                     | 5 7                                      |  |                           |  |  |  |