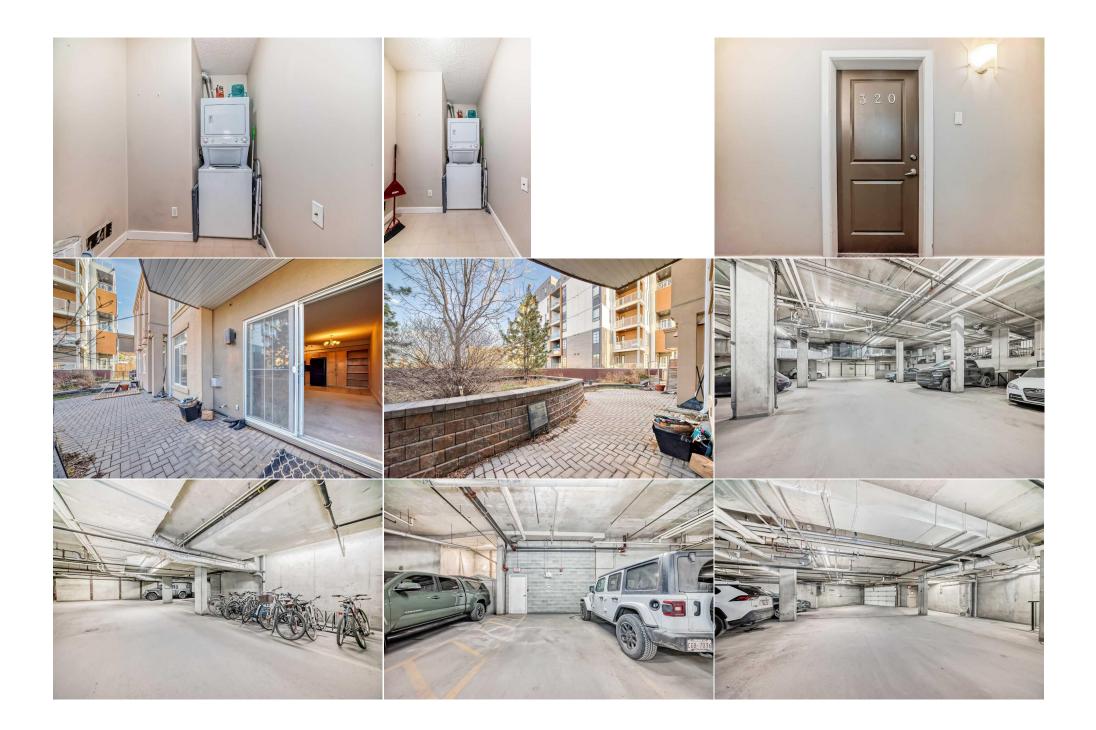

| Condo Fee:<br><b>\$479</b>         |                                                                                                                                                                                                                                                                                                                                                                                                                                                                                                                                                                                                                                                                    | Title:<br><b>Fee Simple</b><br>Fee Freq: |  | Zoning:<br>C-COR1 f3.0h20 |  |  |  |
|------------------------------------|--------------------------------------------------------------------------------------------------------------------------------------------------------------------------------------------------------------------------------------------------------------------------------------------------------------------------------------------------------------------------------------------------------------------------------------------------------------------------------------------------------------------------------------------------------------------------------------------------------------------------------------------------------------------|------------------------------------------|--|---------------------------|--|--|--|
| Legal Desc:                        | 0213865                                                                                                                                                                                                                                                                                                                                                                                                                                                                                                                                                                                                                                                            | Monthly                                  |  |                           |  |  |  |
|                                    | Remarks                                                                                                                                                                                                                                                                                                                                                                                                                                                                                                                                                                                                                                                            |                                          |  |                           |  |  |  |
| Pub Rmks:                          | Welcome to this beautiful condo is over 885 sq.ft of living space. Located in the popular area of Bankview in SW Calgary. Freshly Painted, Featuring Two Bedrooms<br>Primary Bedroom with 3-PC ensuite, Second Bedroom, Another 4-PC bathroom, Spacious Living Room with Fireplace, Kitchen with eating Bar and Black appliances,<br>Tile Counters, A huge Patio with Gas line fore those year-round BBQs and entertainment. Underground heated and secured parking room. Parking Stall #20 is<br>assigned to this unit. This unit is walking distance to many shops and services, restaurants, public transportation and parks. Don't miss out on this impeccable |                                          |  |                           |  |  |  |
| Inclusions:<br>Property Listed By: | condo. Call for your privat<br>N/A<br>Century 21 Bamber Realty                                                                                                                                                                                                                                                                                                                                                                                                                                                                                                                                                                                                     | 5 7                                      |  |                           |  |  |  |