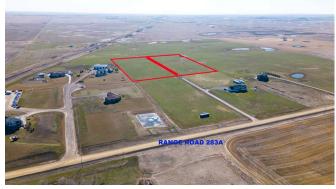

Heating:

Room Information

Level **Dimensions** Level **Dimensions** Room Room Legal/Tax/Financial

Title: Zoning: R-RUR

**Fee Simple** Legal Desc: 1711559

Remarks

Discover tranquility and convenience at this charming property located at 230206 283A Range Road SE, boasting 5.39 acres (LOT 6) of serene landscape with a well Pub Rmks: on site (refer to the supplement for well drilling report). Situated close to the city limits and Stony Trail, enjoy the best of both worlds with easy access to urban amenities and the peace of rural living. Nestled in a quiet area on a dead-end road, relish in the tranquil surroundings and the privacy it affords. Easily accessible