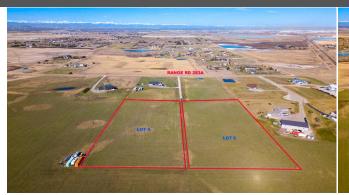

## 230206 RANGE RD 283A SE Acres, Rural Rocky View County T1X 0G9

NONE 04/21/24 MLS®#: A2124902 Area: Listing List Price: **\$539,000** 

Status: **Active Rocky View County** Change: None County: Association: Fort McMurray

Heating:

Room Information

Level **Dimensions** Level **Dimensions** Room Room Legal/Tax/Financial

Title: Zoning: R-RUR

**Fee Simple** Legal Desc: 1711559

Remarks

Discover tranquility and convenience at this charming property located at 230206 283A Range Road SE, boasting 5.39 acres (LOT 6) of serene landscape with a well Pub Rmks: on site (refer to the supplement for well drilling report). Situated close to the city limits and Stony Trail, enjoy the best of both worlds with easy access to urban amenities and the peace of rural living. Nestled in a quiet area on a dead-end road, relish in the tranquil surroundings and the privacy it affords. Easily accessible

via Stony Trail. FYI, lot 4 is also for sale with listing a ID of A2125122.

None Inclusions: