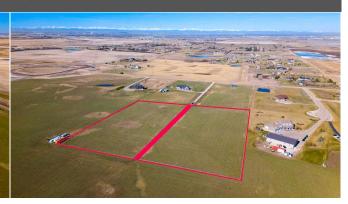

Heating:

Room Information

Level **Dimensions** Level **Dimensions** Room Room Legal/Tax/Financial

Title: Zoning: R-RUR

**Fee Simple** Legal Desc: 1711559

Remarks

Discover tranquility and convenience at this charming property located at 230206 283A Range Road SE, boasting 5.39 acres (LOT 6) of serene landscape with a well Pub Rmks: on site (refer to the supplement for well drilling report). Situated close to the city limits and Stony Trail, enjoy the best of both worlds with easy access to urban amenities and the peace of rural living. Nestled in a quiet area on a dead-end road, relish in the tranquil surroundings and the privacy it affords. Easily accessible