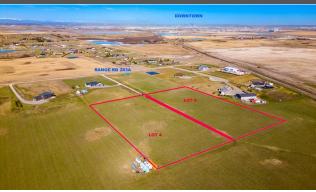

via Stony Trail. FYI, lot 4 is also for sale with listing a ID of A2125122.

None Inclusions: