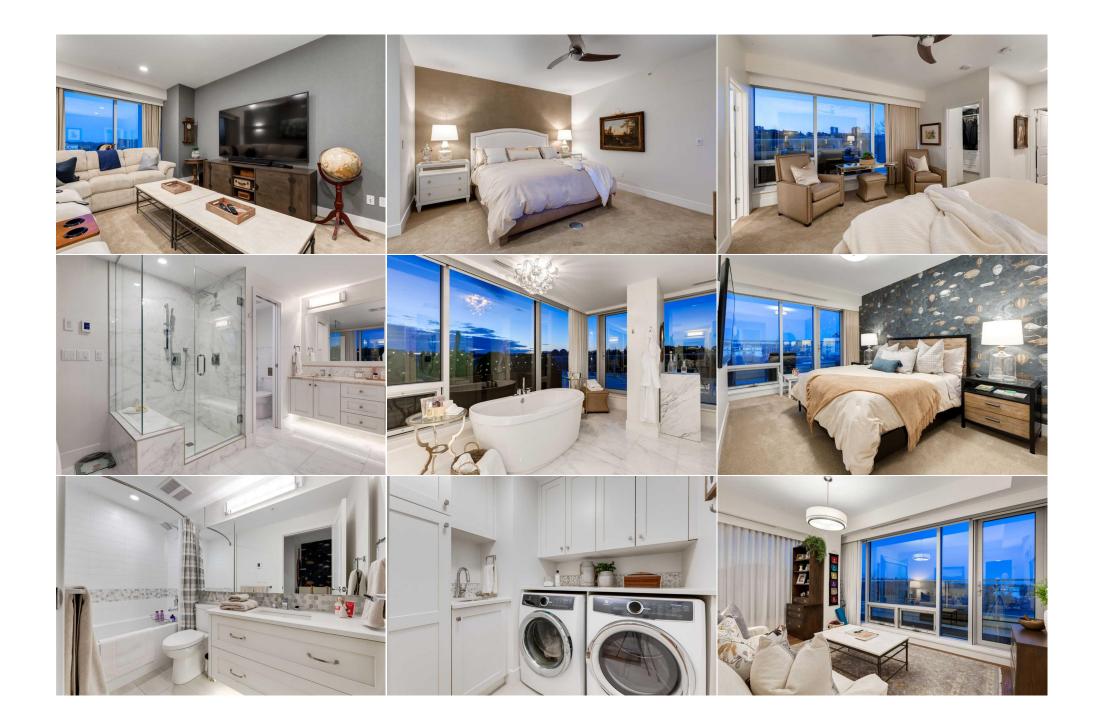

an auto cover and heated walkway ensures year-round enjoyment. Indoors, culinary dreams come alive in the chef's kitchen, furnished with top-of-the-line appliances, including a Sub-Zero fridge, an 8-burner gas Miele stove with double ovens and a warming drawer, and two sinks adorning the expansive sit-at island. The pièce de résistance, a custom dining room table meticulously craned into the unit, awaits memorable gatherings. Entertainment finds its harbour in the sprawling family room, with a fireplace, built-ins, and a concealed TV behind exquisite artwork. For cinematic experiences, retreat to the theatre room, outfitted with a bespoke couch. Retreat to the shelter of three spacious bedrooms, each offering ensuites and walk-in closets. The primary bedroom is a sanctuary with dual walk-in closets and a spa-inspired ensuite featuring opulent marble tiles, a custom shower, a soaker tub, and dual sinks. All indoor furniture is negotiable. The unbeatable location places Riley Park right at your doorstep. There is the convenience of a seasonal farmers market, Kensington's lively shops and eateries, seamless access to public transit, and the vibrant downtown core, all steps away. Lastly, with three titled parking spots in the secure heated parkade, this is a standout opportunity showcasing a residence that embodies the pinnacle of luxury living.