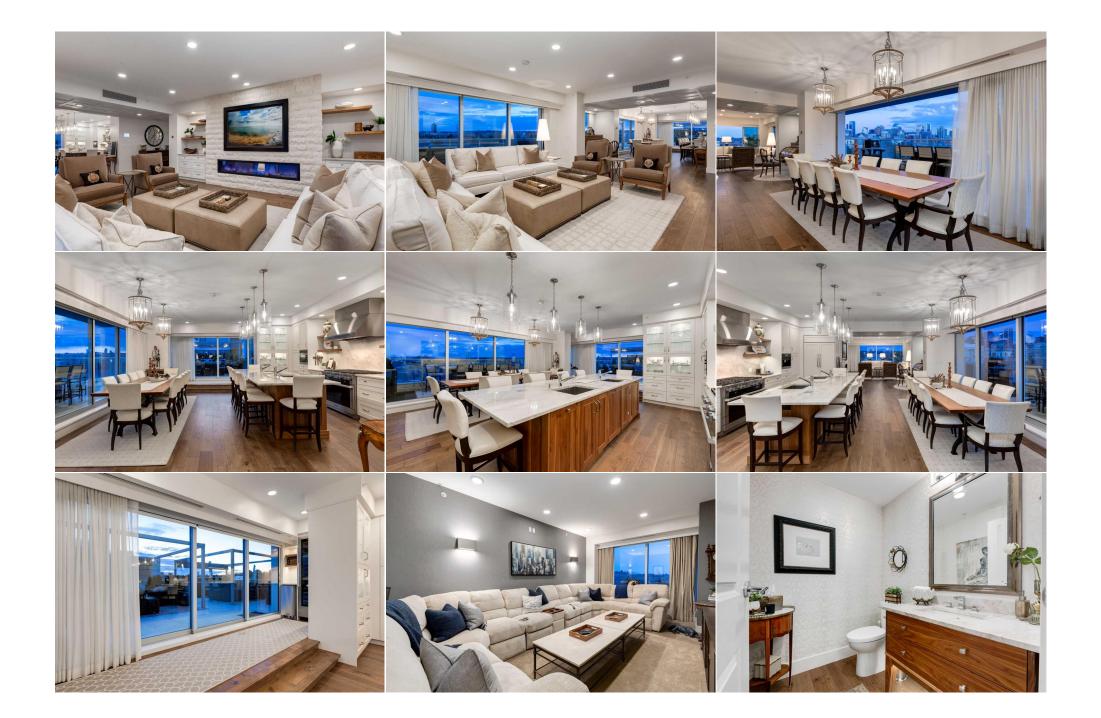

| 4pc Ensuite bath<br>3pc Ensuite bath<br>Laundry | Main<br>Main<br>Main                                                                                                                     | 9`1" x 4`11"<br>9`2" x 5`1"<br>6`10" x 6`1"                                                                                                                                                                                               | Bedroom<br>Office<br>Storage<br>Legal/Tax/Financial                                                                                                                                                       | Main<br>Main<br>Main                                                                                                                                                                                                | 15`6" x 10`2"<br>4`10" x 4`3"<br>14`10" x 6`8"                                                                                                                                                                                                                                                                                                          |
|-------------------------------------------------|------------------------------------------------------------------------------------------------------------------------------------------|-------------------------------------------------------------------------------------------------------------------------------------------------------------------------------------------------------------------------------------------|-----------------------------------------------------------------------------------------------------------------------------------------------------------------------------------------------------------|---------------------------------------------------------------------------------------------------------------------------------------------------------------------------------------------------------------------|---------------------------------------------------------------------------------------------------------------------------------------------------------------------------------------------------------------------------------------------------------------------------------------------------------------------------------------------------------|
| Condo Fee:                                      |                                                                                                                                          | Title:                                                                                                                                                                                                                                    |                                                                                                                                                                                                           | Zoning:                                                                                                                                                                                                             |                                                                                                                                                                                                                                                                                                                                                         |
| \$2,811                                         |                                                                                                                                          | Fee Simple                                                                                                                                                                                                                                |                                                                                                                                                                                                           | DC                                                                                                                                                                                                                  |                                                                                                                                                                                                                                                                                                                                                         |
|                                                 |                                                                                                                                          | Fee Freq:                                                                                                                                                                                                                                 |                                                                                                                                                                                                           |                                                                                                                                                                                                                     |                                                                                                                                                                                                                                                                                                                                                         |
|                                                 | 1711550                                                                                                                                  | Monthly                                                                                                                                                                                                                                   |                                                                                                                                                                                                           |                                                                                                                                                                                                                     |                                                                                                                                                                                                                                                                                                                                                         |
| Legal Desc:                                     | 1711550                                                                                                                                  |                                                                                                                                                                                                                                           | Remarks                                                                                                                                                                                                   |                                                                                                                                                                                                                     |                                                                                                                                                                                                                                                                                                                                                         |
| Pub Rmks:                                       | formal foyer awaits<br>encompassing Calga<br>living, four sets of f<br>the scenery and clin<br>granite countertops<br>throughout are num | to welcome you. As you traverse to<br>ary's downtown skyline, Riley Park,<br>ully retractable patio doors seamle<br>nate of your choosing, courtesy of 3<br>, a sink, gas BBQ, bar fridge, keg ta<br>eerous seating areas, a four-hole pu | wards the great room, prepare<br>SAIT Campus, Jubilee Auditoriu<br>ssly merge the indoor space wi<br>860-degree windows and patios<br>aps and fridge, and a retractab<br>atting green with dual rough lev | e to be captivated by the awe-in<br>um, and the majestic Rocky Mou<br>th the extravagant \$1 million or<br>5. An outdoor haven awaits, con<br>le big-screen TV for game night<br>vels, gas heaters, fire tables, an | is you directly to this exquisite home, where a<br>aspiring 360-degree panoramic vistas<br>untains to the West. Unlocking indoor-outdoor<br>utdoor oasis. Revel in the freedom to indulge in<br>applete with a fully equipped kitchen delivering<br>s, all complemented by seating for ten. Dotted<br>and patio furniture, all included. A hot tub with |

an auto cover and heated walkway ensures year-round enjoyment. Indoors, culinary dreams come alive in the chef's kitchen, furnished with top-of-the-line appliances, including a Sub-Zero fridge, an 8-burner gas Miele stove with double ovens and a warming drawer, and two sinks adorning the expansive sit-at island. The pièce de résistance, a custom dining room table meticulously craned into the unit, awaits memorable gatherings. Entertainment finds its harbour in the sprawling family room, with a fireplace, built-ins, and a concealed TV behind exquisite artwork. For cinematic experiences, retreat to the theatre room, outfitted with a bespoke couch. Retreat to the shelter of three spacious bedrooms, each offering ensuites and walk-in closets. The primary bedroom is a sanctuary with dual walk-in closets and a spa-inspired ensuite featuring opulent marble tiles, a custom shower, a soaker tub, and dual sinks. All indoor furniture is negotiable. The unbeatable location places Riley Park right at your doorstep. There is the convenience of a seasonal farmers market, Kensington's lively shops and eateries, seamless access to public transit, and the vibrant downtown core, all steps away. Lastly, with three titled parking spots in the secure heated parkade, this is a standout opportunity showcasing a residence that embodies the pinnacle of luxury living.