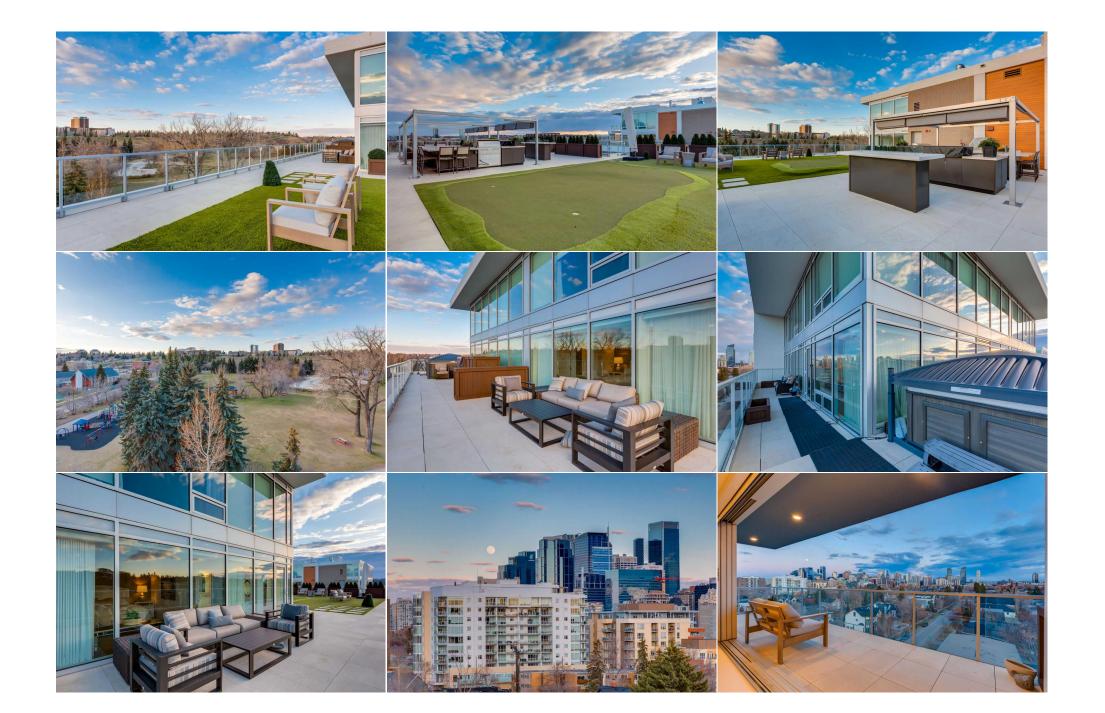

| 4pc Ensuite bath<br>3pc Ensuite bath<br>Laundry | Main<br>Main<br>Main                                                                                                                     | 9`1" x 4`11"<br>9`2" x 5`1"<br>6`10" x 6`1"                                                                                                                                                                                               | Bedroom<br>Office<br>Storage<br>Legal/Tax/Financial                                                                                                                                                       | Main<br>Main<br>Main                                                                                                                                                                                                | 15`6" x 10`2"<br>4`10" x 4`3"<br>14`10" x 6`8"                                                                                                                                                                                                                                                                                                          |
|-------------------------------------------------|------------------------------------------------------------------------------------------------------------------------------------------|-------------------------------------------------------------------------------------------------------------------------------------------------------------------------------------------------------------------------------------------|-----------------------------------------------------------------------------------------------------------------------------------------------------------------------------------------------------------|---------------------------------------------------------------------------------------------------------------------------------------------------------------------------------------------------------------------|---------------------------------------------------------------------------------------------------------------------------------------------------------------------------------------------------------------------------------------------------------------------------------------------------------------------------------------------------------|
| Condo Fee:                                      |                                                                                                                                          | Title:                                                                                                                                                                                                                                    |                                                                                                                                                                                                           | Zoning:                                                                                                                                                                                                             |                                                                                                                                                                                                                                                                                                                                                         |
| \$2,811                                         |                                                                                                                                          | Fee Simple                                                                                                                                                                                                                                |                                                                                                                                                                                                           | DC                                                                                                                                                                                                                  |                                                                                                                                                                                                                                                                                                                                                         |
|                                                 |                                                                                                                                          | Fee Freq:                                                                                                                                                                                                                                 |                                                                                                                                                                                                           |                                                                                                                                                                                                                     |                                                                                                                                                                                                                                                                                                                                                         |
|                                                 | 1711550                                                                                                                                  | Monthly                                                                                                                                                                                                                                   |                                                                                                                                                                                                           |                                                                                                                                                                                                                     |                                                                                                                                                                                                                                                                                                                                                         |
| Legal Desc:                                     | 1711550                                                                                                                                  |                                                                                                                                                                                                                                           | Remarks                                                                                                                                                                                                   |                                                                                                                                                                                                                     |                                                                                                                                                                                                                                                                                                                                                         |
| Pub Rmks:                                       | formal foyer awaits<br>encompassing Calga<br>living, four sets of f<br>the scenery and clin<br>granite countertops<br>throughout are num | to welcome you. As you traverse to<br>ary's downtown skyline, Riley Park,<br>ully retractable patio doors seamle<br>nate of your choosing, courtesy of 3<br>, a sink, gas BBQ, bar fridge, keg ta<br>eerous seating areas, a four-hole pu | wards the great room, prepare<br>SAIT Campus, Jubilee Auditoriu<br>ssly merge the indoor space wi<br>860-degree windows and patios<br>aps and fridge, and a retractab<br>atting green with dual rough lev | e to be captivated by the awe-in<br>um, and the majestic Rocky Mou<br>th the extravagant \$1 million or<br>5. An outdoor haven awaits, con<br>le big-screen TV for game night<br>vels, gas heaters, fire tables, an | is you directly to this exquisite home, where a<br>aspiring 360-degree panoramic vistas<br>untains to the West. Unlocking indoor-outdoor<br>utdoor oasis. Revel in the freedom to indulge in<br>applete with a fully equipped kitchen delivering<br>s, all complemented by seating for ten. Dotted<br>and patio furniture, all included. A hot tub with |

an auto cover and heated walkway ensures year-round enjoyment. Indoors, culinary dreams come alive in the chef's kitchen, furnished with top-of-the-line appliances, including a Sub-Zero fridge, an 8-burner gas Miele stove with double ovens and a warming drawer, and two sinks adorning the expansive sit-at island. The pièce de résistance, a custom dining room table meticulously craned into the unit, awaits memorable gatherings. Entertainment finds its harbour in the sprawling family room, with a fireplace, built-ins, and a concealed TV behind exquisite artwork. For cinematic experiences, retreat to the theatre room, outfitted with a bespoke couch. Retreat to the shelter of three spacious bedrooms, each offering ensuites and walk-in closets. The primary bedroom is a sanctuary with dual walk-in closets and a spa-inspired ensuite featuring opulent marble tiles, a custom shower, a soaker tub, and dual sinks. All indoor furniture is negotiable. The unbeatable location places Riley Park right at your doorstep. There is the convenience of a seasonal farmers market, Kensington's lively shops and eateries, seamless access to public transit, and the vibrant downtown core, all steps away. Lastly, with three titled parking spots in the secure heated parkade, this is a standout opportunity showcasing a residence that embodies the pinnacle of luxury living.