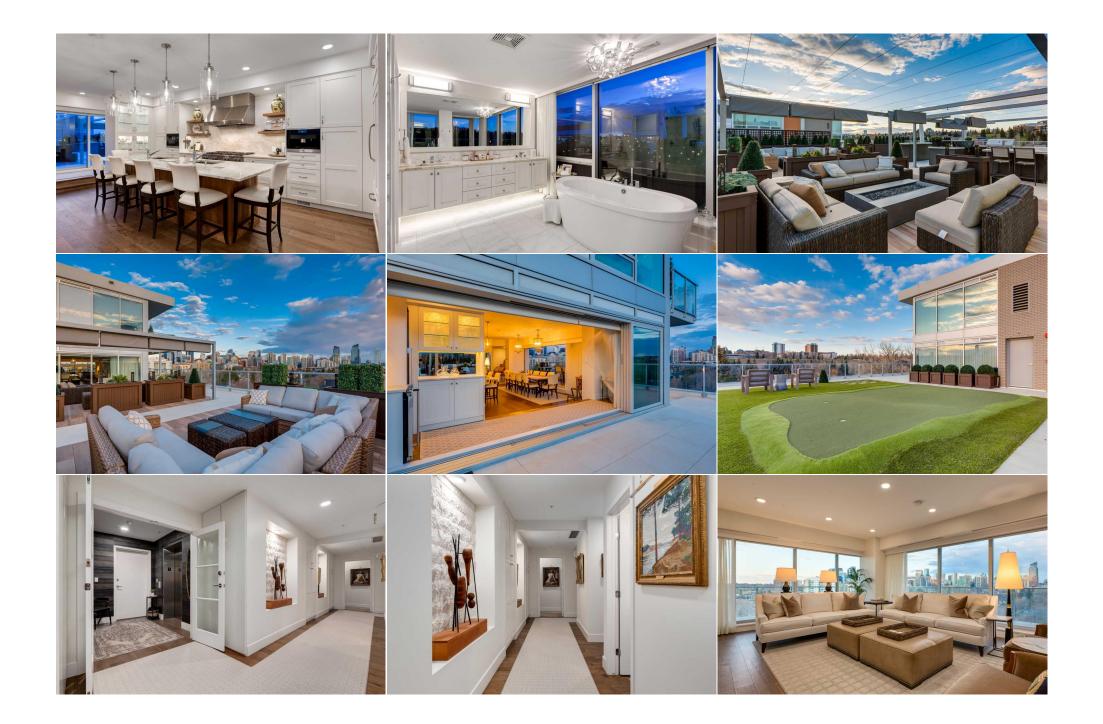

| 4pc Ensuite bath<br>3pc Ensuite bath<br>Laundry | Main<br>Main<br>Main                                                                                                                     | 9`1" x 4`11"<br>9`2" x 5`1"<br>6`10" x 6`1"                                                                                                                                                                                               | Bedroom<br>Office<br>Storage<br>Legal/Tax/Financial                                                                                                                                                       | Main<br>Main<br>Main                                                                                                                                                                                                | 15`6" x 10`2"<br>4`10" x 4`3"<br>14`10" x 6`8"                                                                                                                                                                                                                                                                                                          |
|-------------------------------------------------|------------------------------------------------------------------------------------------------------------------------------------------|-------------------------------------------------------------------------------------------------------------------------------------------------------------------------------------------------------------------------------------------|-----------------------------------------------------------------------------------------------------------------------------------------------------------------------------------------------------------|---------------------------------------------------------------------------------------------------------------------------------------------------------------------------------------------------------------------|---------------------------------------------------------------------------------------------------------------------------------------------------------------------------------------------------------------------------------------------------------------------------------------------------------------------------------------------------------|
| Condo Fee:                                      |                                                                                                                                          | Title:                                                                                                                                                                                                                                    |                                                                                                                                                                                                           | Zoning:                                                                                                                                                                                                             |                                                                                                                                                                                                                                                                                                                                                         |
| \$2,811                                         |                                                                                                                                          | Fee Simple                                                                                                                                                                                                                                |                                                                                                                                                                                                           | DC                                                                                                                                                                                                                  |                                                                                                                                                                                                                                                                                                                                                         |
|                                                 |                                                                                                                                          | Fee Freq:                                                                                                                                                                                                                                 |                                                                                                                                                                                                           |                                                                                                                                                                                                                     |                                                                                                                                                                                                                                                                                                                                                         |
|                                                 | 1711550                                                                                                                                  | Monthly                                                                                                                                                                                                                                   |                                                                                                                                                                                                           |                                                                                                                                                                                                                     |                                                                                                                                                                                                                                                                                                                                                         |
| Legal Desc:                                     | 1711550                                                                                                                                  |                                                                                                                                                                                                                                           | Remarks                                                                                                                                                                                                   |                                                                                                                                                                                                                     |                                                                                                                                                                                                                                                                                                                                                         |
| Pub Rmks:                                       | formal foyer awaits<br>encompassing Calga<br>living, four sets of f<br>the scenery and clin<br>granite countertops<br>throughout are num | to welcome you. As you traverse to<br>ary's downtown skyline, Riley Park,<br>ully retractable patio doors seamle<br>nate of your choosing, courtesy of 3<br>, a sink, gas BBQ, bar fridge, keg ta<br>eerous seating areas, a four-hole pu | wards the great room, prepare<br>SAIT Campus, Jubilee Auditoriu<br>ssly merge the indoor space wi<br>860-degree windows and patios<br>aps and fridge, and a retractab<br>atting green with dual rough lev | e to be captivated by the awe-in<br>um, and the majestic Rocky Mou<br>th the extravagant \$1 million or<br>5. An outdoor haven awaits, con<br>le big-screen TV for game night<br>vels, gas heaters, fire tables, an | is you directly to this exquisite home, where a<br>aspiring 360-degree panoramic vistas<br>untains to the West. Unlocking indoor-outdoor<br>utdoor oasis. Revel in the freedom to indulge in<br>applete with a fully equipped kitchen delivering<br>s, all complemented by seating for ten. Dotted<br>and patio furniture, all included. A hot tub with |

an auto cover and heated walkway ensures year-round enjoyment. Indoors, culinary dreams come alive in the chef's kitchen, furnished with top-of-the-line appliances, including a Sub-Zero fridge, an 8-burner gas Miele stove with double ovens and a warming drawer, and two sinks adorning the expansive sit-at island. The pièce de résistance, a custom dining room table meticulously craned into the unit, awaits memorable gatherings. Entertainment finds its harbour in the sprawling family room, with a fireplace, built-ins, and a concealed TV behind exquisite artwork. For cinematic experiences, retreat to the theatre room, outfitted with a bespoke couch. Retreat to the shelter of three spacious bedrooms, each offering ensuites and walk-in closets. The primary bedroom is a sanctuary with dual walk-in closets and a spa-inspired ensuite featuring opulent marble tiles, a custom shower, a soaker tub, and dual sinks. All indoor furniture is negotiable. The unbeatable location places Riley Park right at your doorstep. There is the convenience of a seasonal farmers market, Kensington's lively shops and eateries, seamless access to public transit, and the vibrant downtown core, all steps away. Lastly, with three titled parking spots in the secure heated parkade, this is a standout opportunity showcasing a residence that embodies the pinnacle of luxury living.