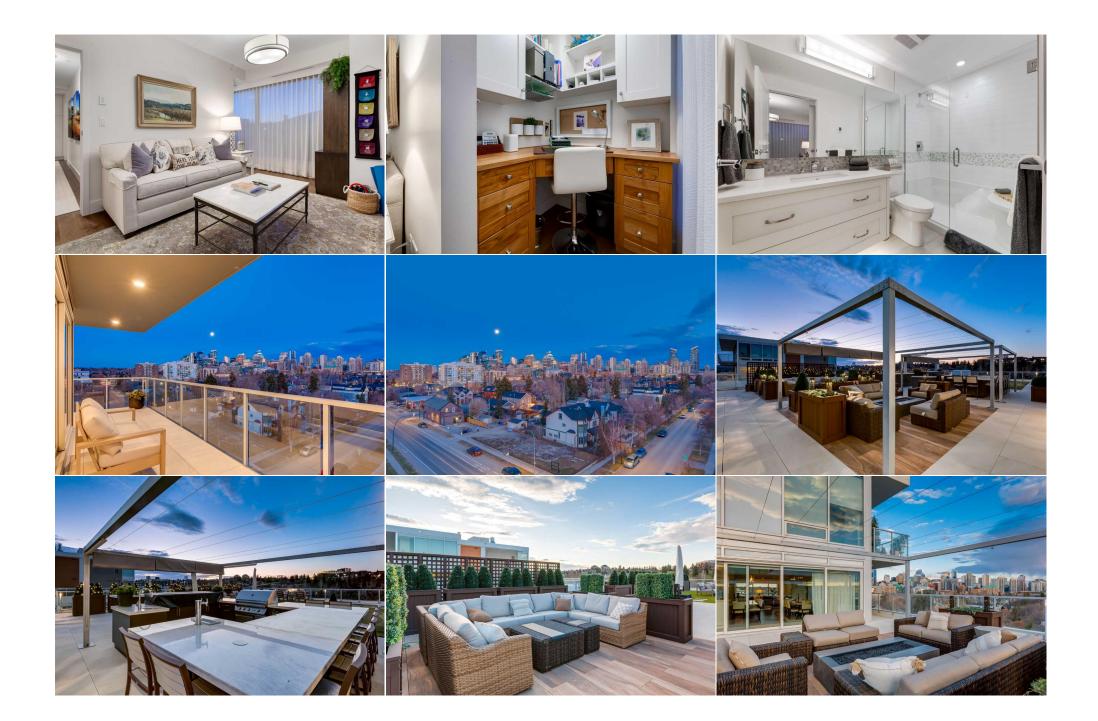

| 4pc Ensuite bath<br>3pc Ensuite bath<br>Laundry | Main<br>Main<br>Main                                                                                                                     | 9`1" x 4`11"<br>9`2" x 5`1"<br>6`10" x 6`1"                                                                                                                                                                                               | Bedroom<br>Office<br>Storage<br>Legal/Tax/Financial                                                                                                                                                       | Main<br>Main<br>Main                                                                                                                                                                                                | 15`6" x 10`2"<br>4`10" x 4`3"<br>14`10" x 6`8"                                                                                                                                                                                                                                                                                                          |
|-------------------------------------------------|------------------------------------------------------------------------------------------------------------------------------------------|-------------------------------------------------------------------------------------------------------------------------------------------------------------------------------------------------------------------------------------------|-----------------------------------------------------------------------------------------------------------------------------------------------------------------------------------------------------------|---------------------------------------------------------------------------------------------------------------------------------------------------------------------------------------------------------------------|---------------------------------------------------------------------------------------------------------------------------------------------------------------------------------------------------------------------------------------------------------------------------------------------------------------------------------------------------------|
| Condo Fee:                                      |                                                                                                                                          | Title:                                                                                                                                                                                                                                    |                                                                                                                                                                                                           | Zoning:                                                                                                                                                                                                             |                                                                                                                                                                                                                                                                                                                                                         |
| \$2,811                                         |                                                                                                                                          | Fee Simple                                                                                                                                                                                                                                |                                                                                                                                                                                                           | DC                                                                                                                                                                                                                  |                                                                                                                                                                                                                                                                                                                                                         |
|                                                 |                                                                                                                                          | Fee Freq:                                                                                                                                                                                                                                 |                                                                                                                                                                                                           |                                                                                                                                                                                                                     |                                                                                                                                                                                                                                                                                                                                                         |
|                                                 | 1711550                                                                                                                                  | Monthly                                                                                                                                                                                                                                   |                                                                                                                                                                                                           |                                                                                                                                                                                                                     |                                                                                                                                                                                                                                                                                                                                                         |
| Legal Desc:                                     | 1711550                                                                                                                                  |                                                                                                                                                                                                                                           | Remarks                                                                                                                                                                                                   |                                                                                                                                                                                                                     |                                                                                                                                                                                                                                                                                                                                                         |
| Pub Rmks:                                       | formal foyer awaits<br>encompassing Calga<br>living, four sets of f<br>the scenery and clin<br>granite countertops<br>throughout are num | to welcome you. As you traverse to<br>ary's downtown skyline, Riley Park,<br>ully retractable patio doors seamle<br>nate of your choosing, courtesy of 3<br>, a sink, gas BBQ, bar fridge, keg ta<br>eerous seating areas, a four-hole pu | wards the great room, prepare<br>SAIT Campus, Jubilee Auditoriu<br>ssly merge the indoor space wi<br>860-degree windows and patios<br>aps and fridge, and a retractab<br>atting green with dual rough lev | e to be captivated by the awe-in<br>um, and the majestic Rocky Mou<br>th the extravagant \$1 million or<br>5. An outdoor haven awaits, con<br>le big-screen TV for game night<br>vels, gas heaters, fire tables, an | is you directly to this exquisite home, where a<br>aspiring 360-degree panoramic vistas<br>untains to the West. Unlocking indoor-outdoor<br>utdoor oasis. Revel in the freedom to indulge in<br>applete with a fully equipped kitchen delivering<br>s, all complemented by seating for ten. Dotted<br>and patio furniture, all included. A hot tub with |

an auto cover and heated walkway ensures year-round enjoyment. Indoors, culinary dreams come alive in the chef's kitchen, furnished with top-of-the-line appliances, including a Sub-Zero fridge, an 8-burner gas Miele stove with double ovens and a warming drawer, and two sinks adorning the expansive sit-at island. The pièce de résistance, a custom dining room table meticulously craned into the unit, awaits memorable gatherings. Entertainment finds its harbour in the sprawling family room, with a fireplace, built-ins, and a concealed TV behind exquisite artwork. For cinematic experiences, retreat to the theatre room, outfitted with a bespoke couch. Retreat to the shelter of three spacious bedrooms, each offering ensuites and walk-in closets. The primary bedroom is a sanctuary with dual walk-in closets and a spa-inspired ensuite featuring opulent marble tiles, a custom shower, a soaker tub, and dual sinks. All indoor furniture is negotiable. The unbeatable location places Riley Park right at your doorstep. There is the convenience of a seasonal farmers market, Kensington's lively shops and eateries, seamless access to public transit, and the vibrant downtown core, all steps away. Lastly, with three titled parking spots in the secure heated parkade, this is a standout opportunity showcasing a residence that embodies the pinnacle of luxury living.