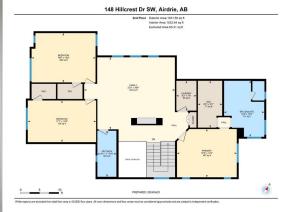

## 148 HILLCREST Drive, Airdrie T4B 4B1

| MLS®#:  | A2124930 | Area:   | Hillcrest | Listing<br>Date:                                                           | 04/22/24      | List Pri                                                                | ce: <b>\$999,000</b>                    |       |                                               |                     |
|---------|----------|---------|-----------|----------------------------------------------------------------------------|---------------|-------------------------------------------------------------------------|-----------------------------------------|-------|-----------------------------------------------|---------------------|
| Status: | Active   | County: | Airdrie   | Change:                                                                    | None          | Associ                                                                  | ation: Fort McMurray                    |       |                                               |                     |
|         |          |         |           | <u>General Inf</u><br>Prop Type:<br>Sub Type:<br>City/Town:<br>Year Built: |               | Residential<br>Detached<br>Airdrie<br>2015                              | <u>Finished Floor Area</u><br>Abv Sqft: | 3,026 | DOM<br><b>27</b><br>Layout<br>Beds:<br>Baths: | 4 (4 )<br>4.5 (4 1) |
| TET     |          |         |           | <u>Lot Informa</u><br>Lot Sz Ar:<br>Lot Shape:                             | i <u>tion</u> | 5,892 sqft                                                              | Low Sqft:<br>Ttl Sqft:                  | 3,026 | Style:<br><u>Parking</u>                      | 2 Storey            |
|         |          | 1       |           | Access:<br>Lot Feat:                                                       |               | Backs on to Park                                                        | Green Snace Lawn                        |       | Ttl Park:<br>Garage Sz:                       | 6<br>3              |
|         |          |         |           | Park Feat:                                                                 |               | Backs on to Park/Green Space,Lawn<br>Parking Pad,Triple Garage Attached |                                         |       |                                               |                     |
|         |          |         |           |                                                                            |               | Utilities and Feat                                                      | ures                                    |       |                                               |                     |