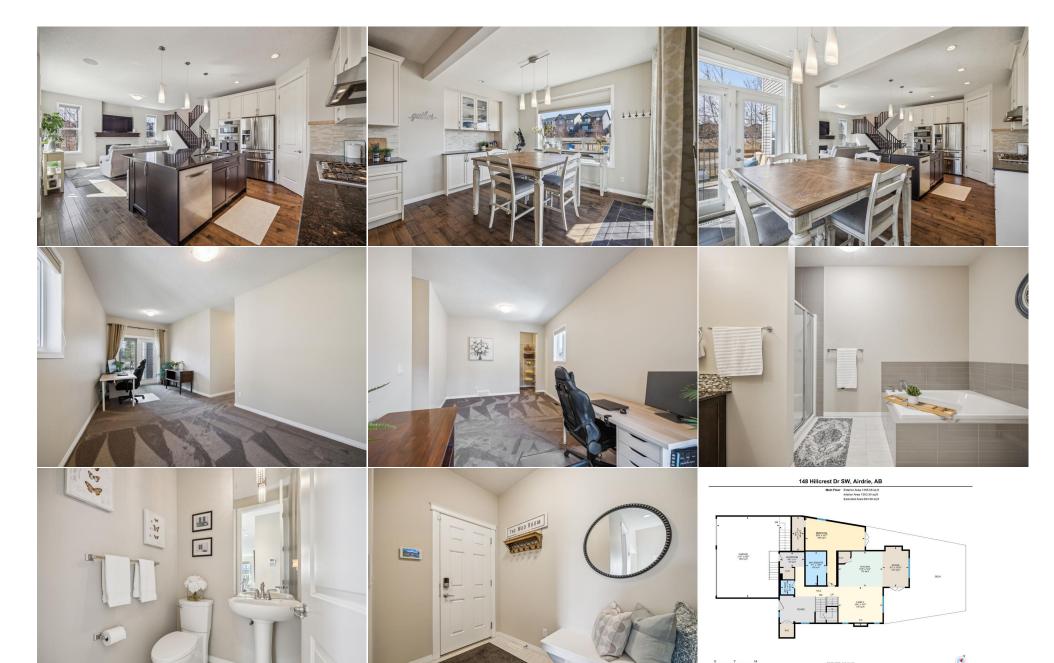

## 148 HILLCREST Drive, Airdrie T4B 4B1

| MLS®#:  | A2124930 | Area:   | Hillcrest | Listing<br>Date:                                                           | 04/22/24      | List Pri                                                                | ce: <b>\$999,000</b>                    |       |                                               |                     |
|---------|----------|---------|-----------|----------------------------------------------------------------------------|---------------|-------------------------------------------------------------------------|-----------------------------------------|-------|-----------------------------------------------|---------------------|
| Status: | Active   | County: | Airdrie   | Change:                                                                    | None          | Associ                                                                  | ation: Fort McMurray                    |       |                                               |                     |
|         |          |         |           | <u>General Inf</u><br>Prop Type:<br>Sub Type:<br>City/Town:<br>Year Built: |               | Residential<br>Detached<br>Airdrie<br>2015                              | <u>Finished Floor Area</u><br>Abv Sqft: | 3,026 | DOM<br><b>27</b><br>Layout<br>Beds:<br>Baths: | 4 (4 )<br>4.5 (4 1) |
| TET     |          |         |           | <u>Lot Informa</u><br>Lot Sz Ar:<br>Lot Shape:                             | i <u>tion</u> | 5,892 sqft                                                              | Low Sqft:<br>Ttl Sqft:                  | 3,026 | Style:<br><u>Parking</u>                      | 2 Storey            |
|         |          | 1       |           | Access:<br>Lot Feat:                                                       |               | Backs on to Park                                                        | Green Snace Lawn                        |       | Ttl Park:<br>Garage Sz:                       | 6<br>3              |
|         |          |         |           | Park Feat:                                                                 |               | Backs on to Park/Green Space,Lawn<br>Parking Pad,Triple Garage Attached |                                         |       |                                               |                     |
|         |          |         |           |                                                                            |               | Utilities and Feat                                                      | ures                                    |       |                                               |                     |

| Bedroom - Primary<br>3pc Bathroom<br>Furnace/Utility Room | Upper<br>Basement<br>Basement                                                                                                                                                                                                                                                                                                                                                                                                                                                                                                                                                                                                                                                                                                                                                                                                                                                                                                                                                                                                                                                                                                                                                                                                                                                                                                                                                                                                                                                                                                                                                                                                                                                                                                                                                                                                                                                                                                                                                                                                                                                                                                                                      | 12`5" x 15`5"<br>9`8" x 4`11"<br>12`8" x 10`7" | Walk-In Closet<br>Game Room | Upper<br>Basement | 12`1" x 6`3"<br>35`7" x 43`10" |  |  |  |  |
|-----------------------------------------------------------|--------------------------------------------------------------------------------------------------------------------------------------------------------------------------------------------------------------------------------------------------------------------------------------------------------------------------------------------------------------------------------------------------------------------------------------------------------------------------------------------------------------------------------------------------------------------------------------------------------------------------------------------------------------------------------------------------------------------------------------------------------------------------------------------------------------------------------------------------------------------------------------------------------------------------------------------------------------------------------------------------------------------------------------------------------------------------------------------------------------------------------------------------------------------------------------------------------------------------------------------------------------------------------------------------------------------------------------------------------------------------------------------------------------------------------------------------------------------------------------------------------------------------------------------------------------------------------------------------------------------------------------------------------------------------------------------------------------------------------------------------------------------------------------------------------------------------------------------------------------------------------------------------------------------------------------------------------------------------------------------------------------------------------------------------------------------------------------------------------------------------------------------------------------------|------------------------------------------------|-----------------------------|-------------------|--------------------------------|--|--|--|--|
|                                                           | Dasement                                                                                                                                                                                                                                                                                                                                                                                                                                                                                                                                                                                                                                                                                                                                                                                                                                                                                                                                                                                                                                                                                                                                                                                                                                                                                                                                                                                                                                                                                                                                                                                                                                                                                                                                                                                                                                                                                                                                                                                                                                                                                                                                                           | 12 0 × 10 /                                    | Legal/Tax/Financial         |                   |                                |  |  |  |  |
| Title:<br><b>Fee Simple</b><br>Legal Desc:                | 1413171                                                                                                                                                                                                                                                                                                                                                                                                                                                                                                                                                                                                                                                                                                                                                                                                                                                                                                                                                                                                                                                                                                                                                                                                                                                                                                                                                                                                                                                                                                                                                                                                                                                                                                                                                                                                                                                                                                                                                                                                                                                                                                                                                            | Zoning:<br><b>R1</b>                           | Remarks                     |                   |                                |  |  |  |  |
| Pub Rmks:                                                 | Welcome to your ESTATE home with so much luxury living and every detail has been meticulously crafted to offer the utmost in comfort, convenience, and elegance<br>in the heart of HILLCREST. Nestled on a serene corner lot backing onto a park and greenspace offering your family the biggest play space right behind but little<br>maintenance yard for maintaining. The best of both worlds! This stunning estate home boasts a TRIPLE CAR garage with a SEPARATE WALK-UP basement from the<br>garage, 3 bedrooms up and one on the main floor and potential for another in the finished basement and 4.5 baths! So many upgrades in this home that works for<br>many typed of families. The main floor also offers a unique NANNY SUITE or MIL SUITE on the main floor, an incredible open concept layout and very functional<br>floorplan with so many extras! From the moment you enter you notice the gorgeous open staircase and huge foyer to greet your guests. The home is bright and<br>modern with warm tones and refined beauty to make you feel at home immediately. Upon entering you are led into the kitchen and living room area with gas<br>fireplace and hardwood floors, big bright windows and a custom chefs kitchen with butler's pantry, gorgeous shaker style cabinetry granite countertops, Stainless<br>steel appliance including a double wall oven/microwave, gas stove, and built in butler's pantry or hutch for entertaining. A dining room off the kitchen is surrounded<br>by tons of bright windows that lead you out to your amazing backyard with incredible deck, built in hot tub, and entertaining space. You are also surrounded by a<br>SOUTH FACING backyard with greenspace and playgrounds and parks behind and on the side of your home giving you and your family so much space to enjoy. Back<br>inside the main floor has a big bedroom with a full 4pc bath with its own entry to the deck outside which gives you a master on the main if you need. A two-piece<br>powder room and mud room complete the level. Upstairs you have a good size master bedroom with stunning spa-like ensuite with corner soa |                                                |                             |                   |                                |  |  |  |  |