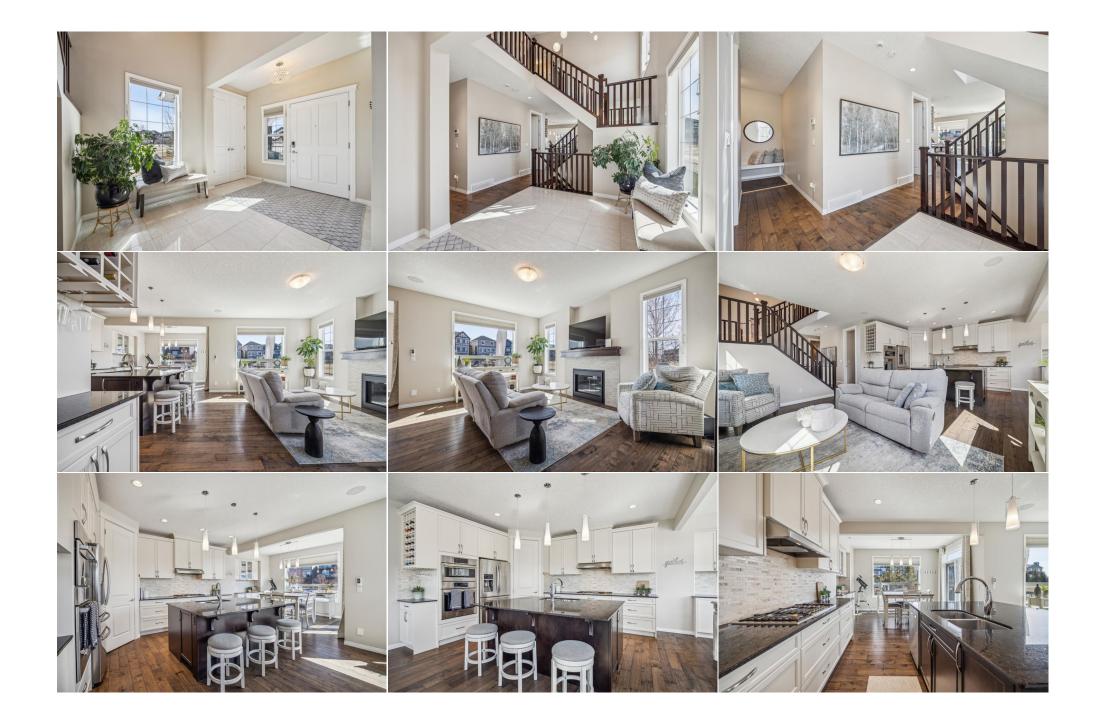

## 148 HILLCREST Drive, Airdrie T4B 4B1

| MLS®#:  | A2124930 | Area:   | Hillcrest | Listing<br>Date:                                                           | 04/22/24      | List Pri                                                                | ce: <b>\$999,000</b>                    |       |                                               |                     |
|---------|----------|---------|-----------|----------------------------------------------------------------------------|---------------|-------------------------------------------------------------------------|-----------------------------------------|-------|-----------------------------------------------|---------------------|
| Status: | Active   | County: | Airdrie   | Change:                                                                    | None          | Associ                                                                  | ation: Fort McMurray                    |       |                                               |                     |
|         |          |         |           | <u>General Inf</u><br>Prop Type:<br>Sub Type:<br>City/Town:<br>Year Built: |               | Residential<br>Detached<br>Airdrie<br>2015                              | <u>Finished Floor Area</u><br>Abv Sqft: | 3,026 | DOM<br><b>27</b><br>Layout<br>Beds:<br>Baths: | 4 (4 )<br>4.5 (4 1) |
| TET     |          |         |           | <u>Lot Informa</u><br>Lot Sz Ar:<br>Lot Shape:                             | i <u>tion</u> | 5,892 sqft                                                              | Low Sqft:<br>Ttl Sqft:                  | 3,026 | Style:<br><u>Parking</u>                      | 2 Storey            |
|         |          | 1       |           | Access:<br>Lot Feat:                                                       |               | Backs on to Park                                                        | Green Snace Lawn                        |       | Ttl Park:<br>Garage Sz:                       | 6<br>3              |
|         |          |         |           | Park Feat:                                                                 |               | Backs on to Park/Green Space,Lawn<br>Parking Pad,Triple Garage Attached |                                         |       |                                               |                     |
|         |          |         |           |                                                                            |               | Utilities and Feat                                                      | ures                                    |       |                                               |                     |

| Bedroom - Primary<br>3pc Bathroom<br>Furnace/Utility Room | Upper<br>Basement<br>Basement                                                                                                                                                                                                                                                                                                                                                                                                                                                                                                                                                                                                                                                                                                                                                                                                                                                                                                                                                                                                                                                                                                                                                                                                                                                                                                                                                                                                                                                                                                                                                                                                                                                                                                                                                                                                                                                                                                                                                                                                                                                                                                                                      | 12`5" x 15`5"<br>9`8" x 4`11"<br>12`8" x 10`7" | Walk-In Closet<br>Game Room | Upper<br>Basement | 12`1" x 6`3"<br>35`7" x 43`10" |  |  |  |  |
|-----------------------------------------------------------|--------------------------------------------------------------------------------------------------------------------------------------------------------------------------------------------------------------------------------------------------------------------------------------------------------------------------------------------------------------------------------------------------------------------------------------------------------------------------------------------------------------------------------------------------------------------------------------------------------------------------------------------------------------------------------------------------------------------------------------------------------------------------------------------------------------------------------------------------------------------------------------------------------------------------------------------------------------------------------------------------------------------------------------------------------------------------------------------------------------------------------------------------------------------------------------------------------------------------------------------------------------------------------------------------------------------------------------------------------------------------------------------------------------------------------------------------------------------------------------------------------------------------------------------------------------------------------------------------------------------------------------------------------------------------------------------------------------------------------------------------------------------------------------------------------------------------------------------------------------------------------------------------------------------------------------------------------------------------------------------------------------------------------------------------------------------------------------------------------------------------------------------------------------------|------------------------------------------------|-----------------------------|-------------------|--------------------------------|--|--|--|--|
|                                                           | Dasement                                                                                                                                                                                                                                                                                                                                                                                                                                                                                                                                                                                                                                                                                                                                                                                                                                                                                                                                                                                                                                                                                                                                                                                                                                                                                                                                                                                                                                                                                                                                                                                                                                                                                                                                                                                                                                                                                                                                                                                                                                                                                                                                                           | 12 0 × 10 /                                    | Legal/Tax/Financial         |                   |                                |  |  |  |  |
| Title:<br><b>Fee Simple</b><br>Legal Desc:                | 1413171                                                                                                                                                                                                                                                                                                                                                                                                                                                                                                                                                                                                                                                                                                                                                                                                                                                                                                                                                                                                                                                                                                                                                                                                                                                                                                                                                                                                                                                                                                                                                                                                                                                                                                                                                                                                                                                                                                                                                                                                                                                                                                                                                            | Zoning:<br><b>R1</b>                           | Remarks                     |                   |                                |  |  |  |  |
| Pub Rmks:                                                 | Welcome to your ESTATE home with so much luxury living and every detail has been meticulously crafted to offer the utmost in comfort, convenience, and elegance<br>in the heart of HILLCREST. Nestled on a serene corner lot backing onto a park and greenspace offering your family the biggest play space right behind but little<br>maintenance yard for maintaining. The best of both worlds! This stunning estate home boasts a TRIPLE CAR garage with a SEPARATE WALK-UP basement from the<br>garage, 3 bedrooms up and one on the main floor and potential for another in the finished basement and 4.5 baths! So many upgrades in this home that works for<br>many typed of families. The main floor also offers a unique NANNY SUITE or MIL SUITE on the main floor, an incredible open concept layout and very functional<br>floorplan with so many extras! From the moment you enter you notice the gorgeous open staircase and huge foyer to greet your guests. The home is bright and<br>modern with warm tones and refined beauty to make you feel at home immediately. Upon entering you are led into the kitchen and living room area with gas<br>fireplace and hardwood floors, big bright windows and a custom chefs kitchen with butler's pantry, gorgeous shaker style cabinetry granite countertops, Stainless<br>steel appliance including a double wall oven/microwave, gas stove, and built in butler's pantry or hutch for entertaining. A dining room off the kitchen is surrounded<br>by tons of bright windows that lead you out to your amazing backyard with incredible deck, built in hot tub, and entertaining space. You are also surrounded by a<br>SOUTH FACING backyard with greenspace and playgrounds and parks behind and on the side of your home giving you and your family so much space to enjoy. Back<br>inside the main floor has a big bedroom with a full 4pc bath with its own entry to the deck outside which gives you a master on the main if you need. A two-piece<br>powder room and mud room complete the level. Upstairs you have a good size master bedroom with stunning spa-like ensuite with corner soa |                                                |                             |                   |                                |  |  |  |  |