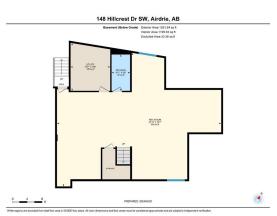

## 148 HILLCREST Drive, Airdrie T4B 4B1

| MLS®#:  | A2124930 | Area:   | Hillcrest | Listing<br>Date:                                                           | 04/22/24      | List Pri                                                                | ce: <b>\$999,000</b>                    |       |                                               |                     |
|---------|----------|---------|-----------|----------------------------------------------------------------------------|---------------|-------------------------------------------------------------------------|-----------------------------------------|-------|-----------------------------------------------|---------------------|
| Status: | Active   | County: | Airdrie   | Change:                                                                    | None          | Associ                                                                  | ation: Fort McMurray                    |       |                                               |                     |
|         |          |         |           | <u>General Inf</u><br>Prop Type:<br>Sub Type:<br>City/Town:<br>Year Built: |               | Residential<br>Detached<br>Airdrie<br>2015                              | <u>Finished Floor Area</u><br>Abv Sqft: | 3,026 | DOM<br><b>27</b><br>Layout<br>Beds:<br>Baths: | 4 (4 )<br>4.5 (4 1) |
| TET     |          |         |           | <u>Lot Informa</u><br>Lot Sz Ar:<br>Lot Shape:                             | i <u>tion</u> | 5,892 sqft                                                              | Low Sqft:<br>Ttl Sqft:                  | 3,026 | Style:<br><u>Parking</u>                      | 2 Storey            |
|         |          | 1       |           | Access:<br>Lot Feat:                                                       |               | Backs on to Park                                                        | Green Snace Lawn                        |       | Ttl Park:<br>Garage Sz:                       | 6<br>3              |
|         |          |         |           | Park Feat:                                                                 |               | Backs on to Park/Green Space,Lawn<br>Parking Pad,Triple Garage Attached |                                         |       |                                               |                     |
|         |          |         |           |                                                                            |               | Utilities and Feat                                                      | ures                                    |       |                                               |                     |

| Roof:<br>Heating:<br>Sewer:              | Asphalt Shingle<br>High Efficiency,In Floor                                                                                                                                                                                                                                                                          |                | Construction:<br><b>Vinyl Siding</b><br>Flooring: | Vinyl Siding |               |  |  |  |
|------------------------------------------|----------------------------------------------------------------------------------------------------------------------------------------------------------------------------------------------------------------------------------------------------------------------------------------------------------------------|----------------|---------------------------------------------------|--------------|---------------|--|--|--|
| Ext Feat:                                | Lighting                                                                                                                                                                                                                                                                                                             |                | Water Source:<br>Fnd/Bsmt:                        |              |               |  |  |  |
| Kitchen Appl:<br>Int Feat:<br>Utilities: | bl: Built-In Oven,Dishwasher,Dryer,ENERGY STAR Qualified Appliances,Gas Cooktop,Gas Water Heater,Microwave,Range Hood,Washer,Water Softener<br>Central Vacuum,Double Vanity,Granite Counters,High Ceilings,Kitchen Island,Open Floorplan,Recessed Lighting,Separate Entrance,Soaking Tub,Storage<br>Room Information |                |                                                   |              |               |  |  |  |
| Room                                     | Level                                                                                                                                                                                                                                                                                                                | Dimensions     | <u>Room</u>                                       | Level        | Dimensions    |  |  |  |
| 2pc Bathroom                             | Main                                                                                                                                                                                                                                                                                                                 | 4`11" x 4`8"   | 4pc Ensuite bath                                  | Main         | 11`9" x 7`1"  |  |  |  |
| Bedroom                                  | Main                                                                                                                                                                                                                                                                                                                 | 23`7" x 20`8"  | Dining Room                                       | Main         | 13`10" x 9`1" |  |  |  |
| Family Room                              | Main                                                                                                                                                                                                                                                                                                                 | 13`7" x 15`4"  | Kitchen                                           | Main         | 12`4" x 15`5" |  |  |  |
| Mud Room                                 | Main                                                                                                                                                                                                                                                                                                                 | 5`1" x 8`6"    | Walk-In Closet                                    | Main         | 11`11" x 4`1" |  |  |  |
| 5pc Bathroom                             | Upper                                                                                                                                                                                                                                                                                                                | 11`10" x 4`11" | 5pc Ensuite bath                                  | Upper        | 14`5" x 10`4" |  |  |  |
| Bedroom                                  | Upper                                                                                                                                                                                                                                                                                                                | 10`9" x 17`7"  | Bedroom                                           | Upper        | 12`8" x 16`6" |  |  |  |
| Family Room                              | Upper                                                                                                                                                                                                                                                                                                                | 18`6" x 23`5"  | Laundry                                           | Upper        | 7`8" x 5`2"   |  |  |  |

| Bedroom - Primary<br>3pc Bathroom<br>Furnace/Utility Room | Upper<br>Basement<br>Basement                                                                                                                                                                                                                                                                                                                                                                                                                                                                                                                                                                                                                                                                                                                                                                                                                                                                                                                                                                                                                                                                                                                                                                                                                                                                                                                                                                                                                                                                                                                                                                                                                                                                                                                                                                                                                                                                                                                                                                                                                                                                                                                                      | 12`5" x 15`5"<br>9`8" x 4`11"<br>12`8" x 10`7" | Walk-In Closet<br>Game Room | Upper<br>Basement | 12`1" x 6`3"<br>35`7" x 43`10" |  |  |  |  |
|-----------------------------------------------------------|--------------------------------------------------------------------------------------------------------------------------------------------------------------------------------------------------------------------------------------------------------------------------------------------------------------------------------------------------------------------------------------------------------------------------------------------------------------------------------------------------------------------------------------------------------------------------------------------------------------------------------------------------------------------------------------------------------------------------------------------------------------------------------------------------------------------------------------------------------------------------------------------------------------------------------------------------------------------------------------------------------------------------------------------------------------------------------------------------------------------------------------------------------------------------------------------------------------------------------------------------------------------------------------------------------------------------------------------------------------------------------------------------------------------------------------------------------------------------------------------------------------------------------------------------------------------------------------------------------------------------------------------------------------------------------------------------------------------------------------------------------------------------------------------------------------------------------------------------------------------------------------------------------------------------------------------------------------------------------------------------------------------------------------------------------------------------------------------------------------------------------------------------------------------|------------------------------------------------|-----------------------------|-------------------|--------------------------------|--|--|--|--|
|                                                           | Dasement                                                                                                                                                                                                                                                                                                                                                                                                                                                                                                                                                                                                                                                                                                                                                                                                                                                                                                                                                                                                                                                                                                                                                                                                                                                                                                                                                                                                                                                                                                                                                                                                                                                                                                                                                                                                                                                                                                                                                                                                                                                                                                                                                           | 12 0 × 10 /                                    | Legal/Tax/Financial         |                   |                                |  |  |  |  |
| Title:<br><b>Fee Simple</b><br>Legal Desc:                | 1413171                                                                                                                                                                                                                                                                                                                                                                                                                                                                                                                                                                                                                                                                                                                                                                                                                                                                                                                                                                                                                                                                                                                                                                                                                                                                                                                                                                                                                                                                                                                                                                                                                                                                                                                                                                                                                                                                                                                                                                                                                                                                                                                                                            | Zoning:<br><b>R1</b>                           | Remarks                     |                   |                                |  |  |  |  |
| Pub Rmks:                                                 | Welcome to your ESTATE home with so much luxury living and every detail has been meticulously crafted to offer the utmost in comfort, convenience, and elegance<br>in the heart of HILLCREST. Nestled on a serene corner lot backing onto a park and greenspace offering your family the biggest play space right behind but little<br>maintenance yard for maintaining. The best of both worlds! This stunning estate home boasts a TRIPLE CAR garage with a SEPARATE WALK-UP basement from the<br>garage, 3 bedrooms up and one on the main floor and potential for another in the finished basement and 4.5 baths! So many upgrades in this home that works for<br>many typed of families. The main floor also offers a unique NANNY SUITE or MIL SUITE on the main floor, an incredible open concept layout and very functional<br>floorplan with so many extras! From the moment you enter you notice the gorgeous open staircase and huge foyer to greet your guests. The home is bright and<br>modern with warm tones and refined beauty to make you feel at home immediately. Upon entering you are led into the kitchen and living room area with gas<br>fireplace and hardwood floors, big bright windows and a custom chefs kitchen with butler's pantry, gorgeous shaker style cabinetry granite countertops, Stainless<br>steel appliance including a double wall oven/microwave, gas stove, and built in butler's pantry or hutch for entertaining. A dining room off the kitchen is surrounded<br>by tons of bright windows that lead you out to your amazing backyard with incredible deck, built in hot tub, and entertaining space. You are also surrounded by a<br>SOUTH FACING backyard with greenspace and playgrounds and parks behind and on the side of your home giving you and your family so much space to enjoy. Back<br>inside the main floor has a big bedroom with a full 4pc bath with its own entry to the deck outside which gives you a master on the main if you need. A two-piece<br>powder room and mud room complete the level. Upstairs you have a good size master bedroom with stunning spa-like ensuite with corner soa |                                                |                             |                   |                                |  |  |  |  |