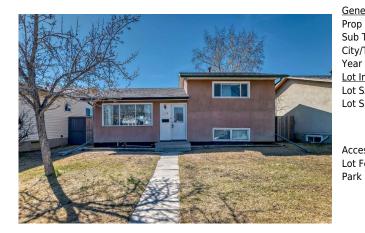

## 195 PINECLIFF Way, Calgary T1Y3X4

| MLS®#:  | A2124953 | Area:   | Pineridge | Listing<br>Date: | 04/24/24       | List Price: <b>\$514,900</b> |
|---------|----------|---------|-----------|------------------|----------------|------------------------------|
| Status: | Active   | County: | Calgary   | Change:          | +\$15k, 29-Apr | Association: Fort McMurray   |

| neral Informatior |                                                             |                   |           | DOM           |               |
|-------------------|-------------------------------------------------------------|-------------------|-----------|---------------|---------------|
| р Туре:           | Residential                                                 |                   |           | 25            |               |
| о Туре:           | Detached                                                    |                   |           | <u>Layout</u> |               |
| //Town:           | Calgary                                                     | Finished Floor Ar | <u>ea</u> | Beds:         | 3 (2 1 )      |
| ar Built:         | 1978                                                        | Abv Sqft:         | 825       | Baths:        | 2.0 (2 0)     |
| Information       |                                                             | Low Sqft:         |           | Style:        | 3 Level Split |
| Sz Ar:            | 4,402 sqft                                                  | Ttl Sqft:         | 825       |               |               |
| Shape:            |                                                             |                   |           | Parking       |               |
|                   |                                                             |                   |           | Ttl Park:     | 4             |
|                   |                                                             |                   |           | Garage Sz:    | 2             |
| cess:             |                                                             |                   |           | 5             |               |
| Feat:             | Back Lane,Back Yard,Front Yard,Garden,Landscaped,Many Trees |                   |           |               |               |
| k Feat:           | Double Garage Detached, RV Access/Parking                   |                   |           |               |               |