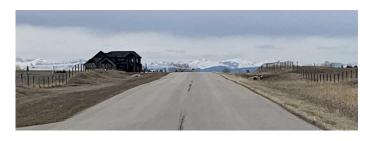

Utilities: Electricity at Lot Line, Natural Gas at Lot Line

Room Information

Room Level Dimensions Room Level Dimensions
Legal/Tax/Financial

Title: Zoning: Fee Simple CR

Legal Desc: **1213435** 

Remarks

Pub Rmks: This 3.3 Acre bare land parcel is located 5 mins East of Okotoks and ready to build your dream home on. Zoned County Residential per MD Foothills. The property is

fenced with utilities at the property line. Current taxes \$48yr (agricultural use). Minimal covenants, no requirement/timeline to build. Mountain views to the west. Gentle east-west slope, potential for walkout. Currently has large 60'x80' garden with solar-powered irrigation system installed. Good well, producing 7.5 GPM, proven by daily garden watering throughout the summer months. Current owners willing to show new owners how the irrigation system works if you plan to use it. Located at the SW corner of 365ave E & 64 Street E (two sign at property). 5 min drive to Okotoks and lots of neighboring Estate homes.