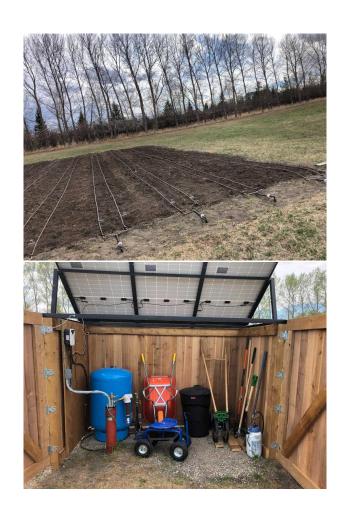

fenced with utilities at the property line. Current taxes \$48yr (agricultural use). Minimal covenants, no requirement/timeline to build. Mountain views to the west. Gentle east-west slope, potential for walkout. Currently has large 60'x80' garden with solar-powered irrigation system installed. Good well, producing 7.5 GPM, proven by daily garden watering throughout the summer months. Current owners willing to show new owners how the irrigation system works if you plan to use it. Located at the SW corner of 365ave E & 64 Street E (two sign at property). 5 min drive to Okotoks and lots of neighboring Estate homes.