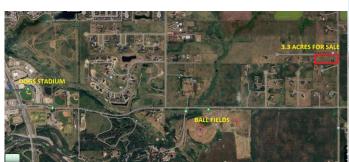

fenced with utilities at the property line. Current taxes \$48yr (agricultural use). Minimal covenants, no requirement/timeline to build. Mountain views to the west. Gentle east-west slope, potential for walkout. Currently has large 60'x80' garden with solar-powered irrigation system installed. Good well, producing 7.5 GPM, proven by daily garden watering throughout the summer months. Current owners willing to show new owners how the irrigation system works if you plan to use it. Located at the SW corner of 365ave E & 64 Street E (two sign at property). 5 min drive to Okotoks and lots of neighboring Estate homes.