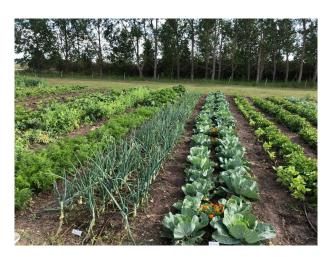

fenced with utilities at the property line. Current taxes \$48yr (agricultural use). Minimal covenants, no requirement/timeline to build. Mountain views to the west. Gentle east-west slope, potential for walkout. Currently has large 60'x80' garden with solar-powered irrigation system installed. Good well, producing 7.5 GPM, proven by daily garden watering throughout the summer months. Current owners willing to show new owners how the irrigation system works if you plan to use it. Located at the SW corner of 365ave E & 64 Street E (two sign at property). 5 min drive to Okotoks and lots of neighboring Estate homes.