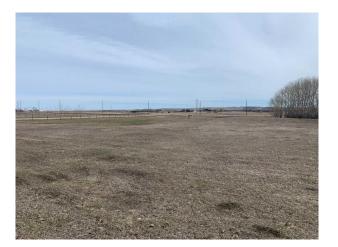

fenced with utilities at the property line. Current taxes \$48yr (agricultural use). Minimal covenants, no requirement/timeline to build. Mountain views to the west. Gentle east-west slope, potential for walkout. Currently has large 60'x80' garden with solar-powered irrigation system installed. Good well, producing 7.5 GPM, proven by daily garden watering throughout the summer months. Current owners willing to show new owners how the irrigation system works if you plan to use it. Located at the SW corner of 365ave E & 64 Street E (two sign at property). 5 min drive to Okotoks and lots of neighboring Estate homes.