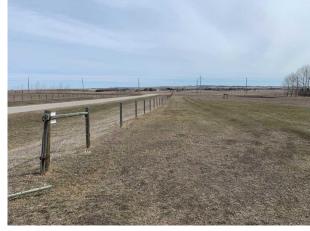

fenced with utilities at the property line. Current taxes \$48yr (agricultural use). Minimal covenants, no requirement/timeline to build. Mountain views to the west. Gentle east-west slope, potential for walkout. Currently has large 60'x80' garden with solar-powered irrigation system installed. Good well, producing 7.5 GPM, proven by daily garden watering throughout the summer months. Current owners willing to show new owners how the irrigation system works if you plan to use it. Located at the SW corner of 365ave E & 64 Street E (two sign at property). 5 min drive to Okotoks and lots of neighboring Estate homes.