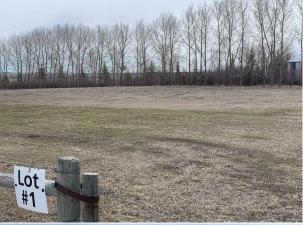

Utilities: Electricity at Lot Line, Natural Gas at Lot Line

Room Information

Room Level Dimensions Room Level Dimensions
Legal/Tax/Financial

Title: Zoning: Fee Simple CR

Legal Desc: **1213435** 

Remarks

Pub Rmks: This 3.3 Acre bare land parcel is located 5 mins East of Okotoks and ready to build your dream home on. Zoned County Residential per MD Foothills. The property is

fenced with utilities at the property line. Current taxes \$48yr (agricultural use). Minimal covenants, no requirement/timeline to build. Mountain views to the west. Gentle east-west slope, potential for walkout. Currently has large 60'x80' garden with solar-powered irrigation system installed. Good well, producing 7.5 GPM, proven by daily garden watering throughout the summer months. Current owners willing to show new owners how the irrigation system works if you plan to use it. Located at the SW corner of 365ave E & 64 Street E (two sign at property). 5 min drive to Okotoks and lots of neighboring Estate homes.