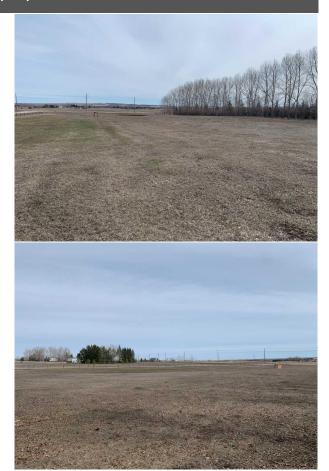

Utilities: Electricity at Lot Line, Natural Gas at Lot Line

Room Information

Room Level Dimensions Room Level Dimensions
Legal/Tax/Financial

Title: Zoning: Fee Simple CR

Legal Desc: **1213435** 

Remarks

Pub Rmks: This 3.3 Acre bare land parcel is located 5 mins East of Okotoks and ready to build your dream home on. Zoned County Residential per MD Foothills. The property is

fenced with utilities at the property line. Current taxes \$48yr (agricultural use). Minimal covenants, no requirement/timeline to build. Mountain views to the west. Gentle east-west slope, potential for walkout. Currently has large 60'x80' garden with solar-powered irrigation system installed. Good well, producing 7.5 GPM, proven by daily garden watering throughout the summer months. Current owners willing to show new owners how the irrigation system works if you plan to use it. Located at the SW corner of 365ave E & 64 Street E (two sign at property). 5 min drive to Okotoks and lots of neighboring Estate homes.