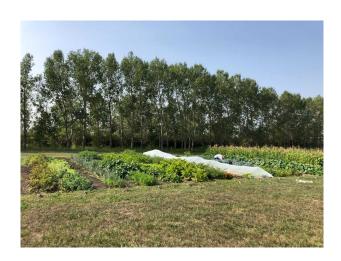

fenced with utilities at the property line. Current taxes \$48yr (agricultural use). Minimal covenants, no requirement/timeline to build. Mountain views to the west. Gentle east-west slope, potential for walkout. Currently has large 60'x80' garden with solar-powered irrigation system installed. Good well, producing 7.5 GPM, proven by daily garden watering throughout the summer months. Current owners willing to show new owners how the irrigation system works if you plan to use it. Located at the SW corner of 365ave E & 64 Street E (two sign at property). 5 min drive to Okotoks and lots of neighboring Estate homes.