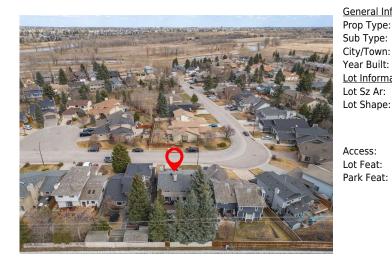

## 1048 DEER RIVER Circle, Calgary T2J 6Y9

| MLS®#:  | A2125079 | Area:   | Deer Run | Listing          | 04/24/24       | List Price: \$775,000      |
|---------|----------|---------|----------|------------------|----------------|----------------------------|
| Status: | Active   | County: | Calgary  | Date:<br>Change: | -\$25k, 11-May | Association: Fort McMurray |

| eneral Informatior    |                                                                                               |                   |           | DOM           |           |  |
|-----------------------|-----------------------------------------------------------------------------------------------|-------------------|-----------|---------------|-----------|--|
| ор Туре:              | Residential                                                                                   |                   |           | 25            |           |  |
| ub Type:              | Detached                                                                                      |                   |           | <u>Layout</u> |           |  |
| ty/Town:              | Calgary                                                                                       | Finished Floor Ar | <u>ea</u> | Beds:         | 4 (2 2 )  |  |
| ear Built:            | 1987                                                                                          | Abv Sqft:         | 2,161     | Baths:        | 3.5 (3 1) |  |
| <u>ot Information</u> |                                                                                               | Low Sqft:         |           | Style:        | 2 Storey  |  |
| ot Sz Ar:             | 5,672 sqft                                                                                    | Ttl Sqft:         | 2,161     |               |           |  |
| ot Shape:             |                                                                                               |                   |           | Parking       |           |  |
|                       |                                                                                               |                   |           | Ttl Park:     | 4         |  |
|                       |                                                                                               |                   |           | Garage Sz:    | 2         |  |
| ccess:                |                                                                                               |                   |           |               |           |  |
| ot Feat:              | Back Yard,Backs on to Park/Green Space,No Neighbours Behind,Landscaped,Private,Rectangular Lo |                   |           |               |           |  |
|                       |                                                                                               |                   |           |               |           |  |

| Bedroom<br>5pc Ensuite bath<br>Bedroom<br>Furnace/Utility Room | Upper<br>Upper<br>Lower<br>Basement                                                                                                                                                                                                                                                                                                                                                                                                                                                                                                                                                                                                                                                                                                                                                                                                                                                                                                                                                                                                                                                                                                                                                                                                                                                                                                                                                                                                                                                                                                                                                                                                                                                                                                                                                                                                                                                                                                                                                                                                                                                                                                                                | 14`9" x 12`7"<br>12`1" x 12`3"<br>12`2" x 11`8" | 3pc Bathroom<br>Game Room<br>Bedroom<br>5pc Bathroom<br>Legal/Tax/Financial | Upper<br>Basement<br>Lower<br>Basement | 26`0" x 12`2"<br>17`1" x 10`4" |  |  |  |
|----------------------------------------------------------------|--------------------------------------------------------------------------------------------------------------------------------------------------------------------------------------------------------------------------------------------------------------------------------------------------------------------------------------------------------------------------------------------------------------------------------------------------------------------------------------------------------------------------------------------------------------------------------------------------------------------------------------------------------------------------------------------------------------------------------------------------------------------------------------------------------------------------------------------------------------------------------------------------------------------------------------------------------------------------------------------------------------------------------------------------------------------------------------------------------------------------------------------------------------------------------------------------------------------------------------------------------------------------------------------------------------------------------------------------------------------------------------------------------------------------------------------------------------------------------------------------------------------------------------------------------------------------------------------------------------------------------------------------------------------------------------------------------------------------------------------------------------------------------------------------------------------------------------------------------------------------------------------------------------------------------------------------------------------------------------------------------------------------------------------------------------------------------------------------------------------------------------------------------------------|-------------------------------------------------|-----------------------------------------------------------------------------|----------------------------------------|--------------------------------|--|--|--|
| Title:                                                         |                                                                                                                                                                                                                                                                                                                                                                                                                                                                                                                                                                                                                                                                                                                                                                                                                                                                                                                                                                                                                                                                                                                                                                                                                                                                                                                                                                                                                                                                                                                                                                                                                                                                                                                                                                                                                                                                                                                                                                                                                                                                                                                                                                    | Zoning:                                         |                                                                             |                                        |                                |  |  |  |
| Fee Simple                                                     |                                                                                                                                                                                                                                                                                                                                                                                                                                                                                                                                                                                                                                                                                                                                                                                                                                                                                                                                                                                                                                                                                                                                                                                                                                                                                                                                                                                                                                                                                                                                                                                                                                                                                                                                                                                                                                                                                                                                                                                                                                                                                                                                                                    | R-C1                                            |                                                                             |                                        |                                |  |  |  |
| Legal Desc:                                                    | 8711563                                                                                                                                                                                                                                                                                                                                                                                                                                                                                                                                                                                                                                                                                                                                                                                                                                                                                                                                                                                                                                                                                                                                                                                                                                                                                                                                                                                                                                                                                                                                                                                                                                                                                                                                                                                                                                                                                                                                                                                                                                                                                                                                                            |                                                 |                                                                             |                                        |                                |  |  |  |
|                                                                |                                                                                                                                                                                                                                                                                                                                                                                                                                                                                                                                                                                                                                                                                                                                                                                                                                                                                                                                                                                                                                                                                                                                                                                                                                                                                                                                                                                                                                                                                                                                                                                                                                                                                                                                                                                                                                                                                                                                                                                                                                                                                                                                                                    |                                                 | Remarks                                                                     |                                        |                                |  |  |  |
| Pub Rmks:<br>Inclusions:<br>Property Listed By:                | DEER RIVER ESTATES   BACKS GREEN BELT   WEST BACK YARD   STEPS TO FISH CREEK   **Open House Saturday, May 18th 1:00-3:00pm** This tastefully renovated 2-<br>storey home with 3,150 sq ft of living space, epitomizes luxury living. The main floor boasts a large office, a half bath, an updated kitchen, showcasing stone<br>countertops, stainless steel appliances, a gas stove, and a fridge with an ice and water dispenser. Entertainment takes center stage in the living room, where the<br>gas fireplace creates a cozy ambiance, complemented by a games area featuring a bar with a live wood edge countertop, perfect for family gatherings and hosting<br>guests. A fully equipped second kitchen on the main floor provides a rare opportunity for large family gatherings, multi-generational living or sharing your living<br>space with others. On the upper level you will enjoy a primary retreat boasting massive his and hers walk-in closets and a spa-like ensuite with heated floors, a<br>soaker tub, double sinks, and a tiled walk-in shower with glass doors. Also, on the upper level, you will find a large second bedroom, laundry, a renovated bathroom<br>with heated floors and a bonus room with access to a large balcony for a secondary outdoor oasis. The fully finished basement finishes off this home nicely with two<br>large bedrooms, a modern five-piece bathroom, a spacious rec area with a wet bar, and second laundry hookups. Other notable upgrades are the 8' garage door,<br>exterior and interior surround sound and a recently landscaped front yard. This meticulously maintained residence ensures peace of mind with the removal of all<br>poly-b plumbing and recent updates include new roof shingles in 2022, new A/C in 2023, a new furnace motor in 2023, and a new hot water tank control panel in<br>2024. The private west-facing backyard offers a tranquil retreat with an expansive composite deck and a large patio. Backing onto a green belt/off-leash park and<br>just steps to Fish Creek Park, you will appreciate the unparalleled access to outdoor recreation and natural beauty. |                                                 |                                                                             |                                        |                                |  |  |  |