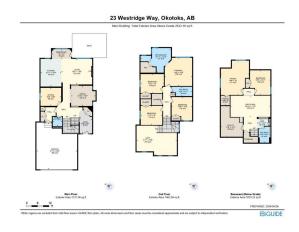

| neral Information    | <u>)</u>                                                   |                   |       | DOM           |           |  |
|----------------------|------------------------------------------------------------|-------------------|-------|---------------|-----------|--|
| ор Туре:             | Residential                                                |                   |       | 23            |           |  |
| b Type:              | Detached                                                   |                   |       | <u>Layout</u> |           |  |
| y/Town:              | Okotoks                                                    | Finished Floor Ar | ea    | Beds:         | 6 (4 2 )  |  |
| ar Built:            | 2009                                                       | Abv Sqft:         | 2,533 | Baths:        | 3.5 (3 1) |  |
| <u>t Information</u> |                                                            | Low Sqft:         |       | Style:        | 2 Storey  |  |
| t Sz Ar:             | 5,593 sqft                                                 | Ttl Sqft:         | 2,533 |               |           |  |
| t Shape:             |                                                            |                   |       | Parking       |           |  |
|                      |                                                            |                   |       | Ttl Park:     | 5         |  |
|                      |                                                            |                   |       | Garage Sz:    | 2         |  |
| cess:                |                                                            |                   |       | 5             |           |  |
| t Feat:              | Back Lane,Back Yard,Irregular Lot                          |                   |       |               |           |  |
| rk Feat:             | 220 Volt Wiring, Double Garage Attached, RV Access/Parking |                   |       |               |           |  |

Utilities and Features

| Roof:<br>Heating:                                                                                        | Asphalt Shingle<br>Forced Air |                                                                                                                       | Construction:<br>Stone,Vinyl Siding | Stone,Vinyl Siding<br>Flooring:<br>Carpet,Hardwood,Linoleum,Tile<br>Water Source: |                |  |  |  |
|----------------------------------------------------------------------------------------------------------|-------------------------------|-----------------------------------------------------------------------------------------------------------------------|-------------------------------------|-----------------------------------------------------------------------------------|----------------|--|--|--|
| Sewer:                                                                                                   |                               |                                                                                                                       | 5                                   |                                                                                   |                |  |  |  |
| Ext Feat:                                                                                                | Fire Pit,Private Yard,Storage |                                                                                                                       | • • •                               |                                                                                   |                |  |  |  |
|                                                                                                          |                               |                                                                                                                       |                                     |                                                                                   |                |  |  |  |
|                                                                                                          |                               |                                                                                                                       | Fnd/Bsmt:                           |                                                                                   |                |  |  |  |
|                                                                                                          |                               |                                                                                                                       | Poured Concrete                     |                                                                                   |                |  |  |  |
| Kitchen Appl: Bar Fridge,Dishwasher,Garage Control(s),Gas Stove,Microwave,Range Hood,Refrigerator,Window |                               |                                                                                                                       |                                     |                                                                                   |                |  |  |  |
| Int Feat:                                                                                                | Breakfast Bar,Ceilir          | Breakfast Bar,Ceiling Fan(s),Double Vanity,Granite Counters,Kitchen Island,Open Floorplan,Soaking Tub,Storage,Wet Bar |                                     |                                                                                   |                |  |  |  |
| Utilities:                                                                                               |                               | Room Information                                                                                                      |                                     |                                                                                   |                |  |  |  |
| <u>Room</u>                                                                                              | Level                         | <u>Dimensions</u>                                                                                                     | Room                                | Level                                                                             | Dimensions     |  |  |  |
| Foyer                                                                                                    | Main                          | 6`10" x 12`7"                                                                                                         | Living Room                         | Main                                                                              | 16`1" x 13`5"  |  |  |  |
| Dining Room                                                                                              | Main                          | 12`10" x 10`7"                                                                                                        | Kitchen                             | Main                                                                              | 10`11" x 14`6" |  |  |  |
| Breakfast Nook                                                                                           | Main                          | 10`0" x 5`1"                                                                                                          | Den                                 | Main                                                                              | 10`9" x 9`5"   |  |  |  |
| 2pc Bathroom                                                                                             | Main                          |                                                                                                                       | Bonus Room                          | Second                                                                            | 21`1" x 15`6"  |  |  |  |
| Bedroom - Prima                                                                                          | ary Second                    | 14`4" x 14`9"                                                                                                         | Bedroom                             | Second                                                                            | 11`4" x 10`0"  |  |  |  |
| Bedroom                                                                                                  | Second                        | 10`9" x 12`3"                                                                                                         | Bedroom                             | Second                                                                            | 12`3" x 10`0"  |  |  |  |
| 4pc Bathroom                                                                                             | Second                        |                                                                                                                       | 5pc Ensuite bath                    | Second                                                                            |                |  |  |  |

| Bedroom<br>Other<br>Furnace/Utility Room<br>3pc Bathroom | Basement<br>Basement<br>Basement<br>Basement                                                                                                                                                                                                                                                                                                                                                                                                                                                                                                                                                                                                                                                                                                                                                                                                                                                                                                                                                                                                                                                                                                                                                                                                                                                                                                                                                                                                                                                                                                                                                                                                                                                                                                                                                                                                                                                        | 10`8" x 12`11"<br>6`1" x 5`4"<br>11`6" x 16`1" | Game Room<br>Bedroom<br>Storage | Basement<br>Basement<br>Basement | 20`10" x 11`3"<br>14`9" x 18`0"<br>4`8" x 5`0" |  |
|----------------------------------------------------------|-----------------------------------------------------------------------------------------------------------------------------------------------------------------------------------------------------------------------------------------------------------------------------------------------------------------------------------------------------------------------------------------------------------------------------------------------------------------------------------------------------------------------------------------------------------------------------------------------------------------------------------------------------------------------------------------------------------------------------------------------------------------------------------------------------------------------------------------------------------------------------------------------------------------------------------------------------------------------------------------------------------------------------------------------------------------------------------------------------------------------------------------------------------------------------------------------------------------------------------------------------------------------------------------------------------------------------------------------------------------------------------------------------------------------------------------------------------------------------------------------------------------------------------------------------------------------------------------------------------------------------------------------------------------------------------------------------------------------------------------------------------------------------------------------------------------------------------------------------------------------------------------------------|------------------------------------------------|---------------------------------|----------------------------------|------------------------------------------------|--|
| •                                                        |                                                                                                                                                                                                                                                                                                                                                                                                                                                                                                                                                                                                                                                                                                                                                                                                                                                                                                                                                                                                                                                                                                                                                                                                                                                                                                                                                                                                                                                                                                                                                                                                                                                                                                                                                                                                                                                                                                     | Legal/                                         | Fax/Financial                   |                                  |                                                |  |
| Title:<br>Fee Simple<br>Legal Desc:                      | 0810906                                                                                                                                                                                                                                                                                                                                                                                                                                                                                                                                                                                                                                                                                                                                                                                                                                                                                                                                                                                                                                                                                                                                                                                                                                                                                                                                                                                                                                                                                                                                                                                                                                                                                                                                                                                                                                                                                             | Zoning:<br><b>TN</b>                           |                                 |                                  |                                                |  |
| 5                                                        |                                                                                                                                                                                                                                                                                                                                                                                                                                                                                                                                                                                                                                                                                                                                                                                                                                                                                                                                                                                                                                                                                                                                                                                                                                                                                                                                                                                                                                                                                                                                                                                                                                                                                                                                                                                                                                                                                                     | R                                              | emarks                          |                                  |                                                |  |
| Pub Rmks:<br>Inclusions:<br>Property Listed By:          | Nestled in the community of Westridge in Okotoks, this detached home merges exquisite luxury with expansive living. Spanning over 3,600 sqft, the property boasts a well-thought-out layout featuring 6 bedrooms, with 4 located on the upper level. Step inside to discover an inviting ambiance, accentuated by abundant natural light and elegant hardwood flooring that flows throughout the main floor. At the heart of this residence is a chef's kitchen, outfitted with granite countertops, high-end stainless steel appliances with a commercial-style gas range, and tons of cabinetry storage, making it a dream space for culinary exploration and entertainment. The adjoining living area, with its cozy gas fireplace, offers a serene haven for relaxation and quality family time. The main floor features a dedicated office space, perfect for your home office or a music room, alongside a formal dining room designed for hosting unforgettable gatherings. Upstairs you'll find a spacious bonus room with tall cathedral ceilings, plus upstairs laundry alongside your 4 spacious bedrooms. The developed basement is a true highlight, featuring 2 additional bedrooms (one being used as a hobby room with a deep walk in closet), and a dedicated movie theatre space complete with a wet bar and a full bathroom, adding a convenience for entertaining. The double attached garage with 220V power for welding and woodworking tools, and provides secure parking and additional storage. The private fenced backyard offers a tranquil retreat, complete with RV parking for additional vehicles. Close proximity to amenities such as parks, schools (Westmount School), shopping, dining and recreational facilities. 23 Westridge Way isn't just a house—it's a place to call home, where every detail underscores quality and style. N/A Royal LePage Benchmark |                                                |                                 |                                  |                                                |  |