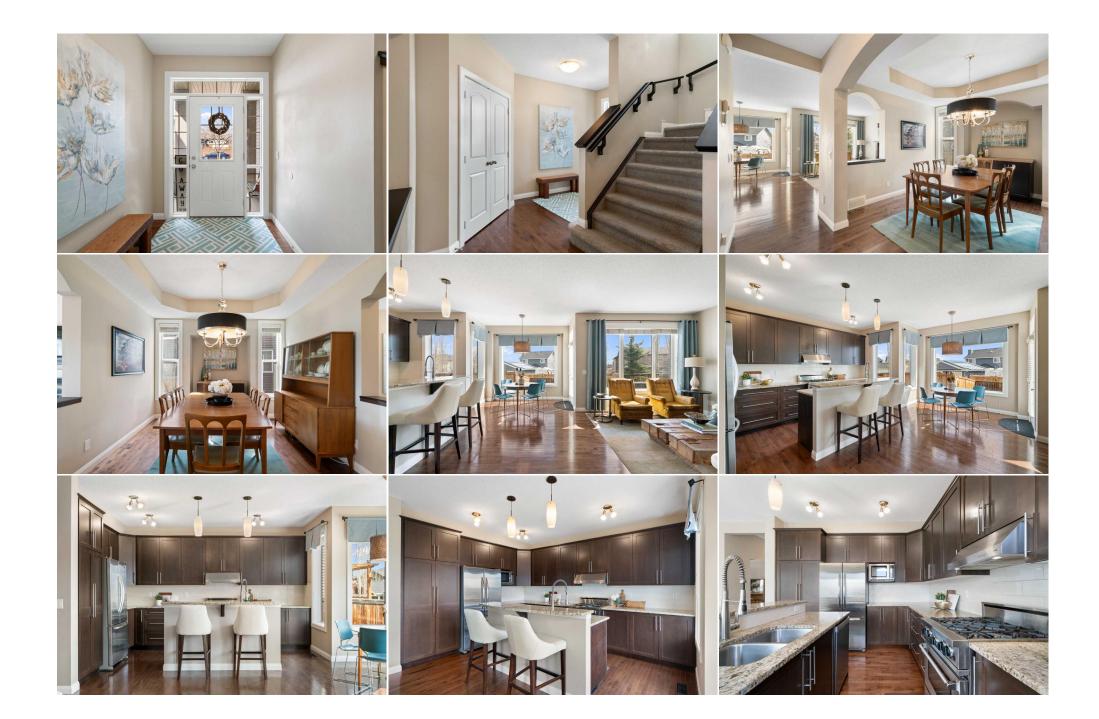

| Bedroom<br>Other<br>Furnace/Utility Room<br>3pc Bathroom | Basement<br>Basement<br>Basement<br>Basement                                                                                                                                                                                                                                                                                                                                                                                                                                                                                                                                                                                                                                                                                                                                                                                                                                                                                                                                                                                                                                                                                                                                                                                                                                                                                                                                                                                                                                                                                                                                                                                                                                                                                                                                                                                                                                                        | 10`8" x 12`11"<br>6`1" x 5`4"<br>11`6" x 16`1" | Game Room<br>Bedroom<br>Storage | Basement<br>Basement<br>Basement | 20`10" x 11`3"<br>14`9" x 18`0"<br>4`8" x 5`0" |  |
|----------------------------------------------------------|-----------------------------------------------------------------------------------------------------------------------------------------------------------------------------------------------------------------------------------------------------------------------------------------------------------------------------------------------------------------------------------------------------------------------------------------------------------------------------------------------------------------------------------------------------------------------------------------------------------------------------------------------------------------------------------------------------------------------------------------------------------------------------------------------------------------------------------------------------------------------------------------------------------------------------------------------------------------------------------------------------------------------------------------------------------------------------------------------------------------------------------------------------------------------------------------------------------------------------------------------------------------------------------------------------------------------------------------------------------------------------------------------------------------------------------------------------------------------------------------------------------------------------------------------------------------------------------------------------------------------------------------------------------------------------------------------------------------------------------------------------------------------------------------------------------------------------------------------------------------------------------------------------|------------------------------------------------|---------------------------------|----------------------------------|------------------------------------------------|--|
| •                                                        |                                                                                                                                                                                                                                                                                                                                                                                                                                                                                                                                                                                                                                                                                                                                                                                                                                                                                                                                                                                                                                                                                                                                                                                                                                                                                                                                                                                                                                                                                                                                                                                                                                                                                                                                                                                                                                                                                                     | Legal/                                         | Fax/Financial                   |                                  |                                                |  |
| Title:<br>Fee Simple<br>Legal Desc:                      | 0810906                                                                                                                                                                                                                                                                                                                                                                                                                                                                                                                                                                                                                                                                                                                                                                                                                                                                                                                                                                                                                                                                                                                                                                                                                                                                                                                                                                                                                                                                                                                                                                                                                                                                                                                                                                                                                                                                                             | Zoning:<br><b>TN</b>                           |                                 |                                  |                                                |  |
| 5                                                        |                                                                                                                                                                                                                                                                                                                                                                                                                                                                                                                                                                                                                                                                                                                                                                                                                                                                                                                                                                                                                                                                                                                                                                                                                                                                                                                                                                                                                                                                                                                                                                                                                                                                                                                                                                                                                                                                                                     | R                                              | emarks                          |                                  |                                                |  |
| Pub Rmks:<br>Inclusions:<br>Property Listed By:          | Nestled in the community of Westridge in Okotoks, this detached home merges exquisite luxury with expansive living. Spanning over 3,600 sqft, the property boasts a well-thought-out layout featuring 6 bedrooms, with 4 located on the upper level. Step inside to discover an inviting ambiance, accentuated by abundant natural light and elegant hardwood flooring that flows throughout the main floor. At the heart of this residence is a chef's kitchen, outfitted with granite countertops, high-end stainless steel appliances with a commercial-style gas range, and tons of cabinetry storage, making it a dream space for culinary exploration and entertainment. The adjoining living area, with its cozy gas fireplace, offers a serene haven for relaxation and quality family time. The main floor features a dedicated office space, perfect for your home office or a music room, alongside a formal dining room designed for hosting unforgettable gatherings. Upstairs you'll find a spacious bonus room with tall cathedral ceilings, plus upstairs laundry alongside your 4 spacious bedrooms. The developed basement is a true highlight, featuring 2 additional bedrooms (one being used as a hobby room with a deep walk in closet), and a dedicated movie theatre space complete with a wet bar and a full bathroom, adding a convenience for entertaining. The double attached garage with 220V power for welding and woodworking tools, and provides secure parking and additional storage. The private fenced backyard offers a tranquil retreat, complete with RV parking for additional vehicles. Close proximity to amenities such as parks, schools (Westmount School), shopping, dining and recreational facilities. 23 Westridge Way isn't just a house—it's a place to call home, where every detail underscores quality and style. N/A Royal LePage Benchmark |                                                |                                 |                                  |                                                |  |